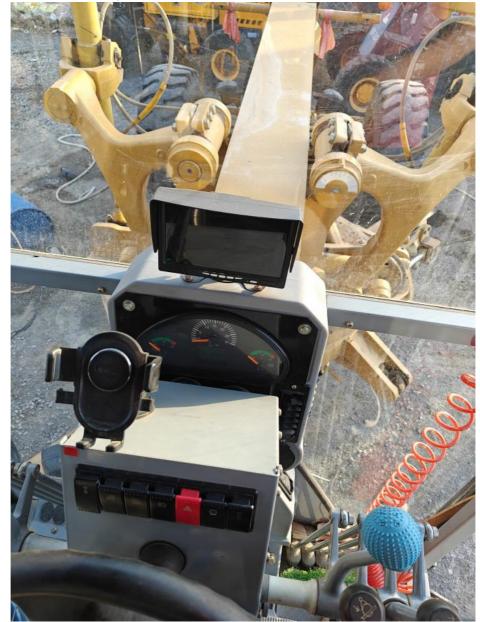

## Used SEM919 Motor Grader 140 kW 15.07 t from China

#### 1. WITH 25 YEARS MANUFACTURING AND EXPORTING EXPERIENCE 2.ALL PRODUCTS WARRANTY 12 MONTHS WITH FREE PARTS 3.OFFER BEST PRICE AND COST-EFFECTIVE SHIPPING 4.PROVIDE 24-HOUR AFTER SALE SERVICE

We offer a well-maintained second hand SEM919 motor grader, ideal for road construction, ground leveling, ditching, and grading work. Manufactured by SEM (a Caterpillar brand), the SEM919 is a cost-effective choice for contractors and resellers looking for performance and durability.