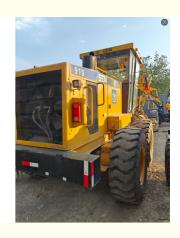

## Used SEM919 Motor Grader 140 kW 15.07 t from China

### **Product Specification**

SEM • Brand: Location: Shanghai China Color: Original • Weight: 15.07 T 8.703m • Transport Length: • Transport Width: 2.63m • Transport Height: 3.6m • Engine Power: 140 KW • Highlight: Used SEM919 motor grader, 140 kW motor grader, 15.07 t grader

#### 1. WITH 25 YEARS MANUFACTURING AND EXPORTING EXPERIENCE 2.ALL PRODUCTS WARRANTY 12 MONTHS WITH FREE PARTS 3.OFFER BEST PRICE AND COST-EFFECTIVE SHIPPING 4.PROVIDE 24-HOUR AFTER SALE SERVICE

We offer a well-maintained second hand SEM919 motor grader, ideal for road construction, ground leveling, ditching, and grading work. Manufactured by SEM (a Caterpillar brand), the SEM919 is a cost-effective choice for contractors and resellers looking for performance and durability.

# Specification

| Product Name     | SEM            |  |
|------------------|----------------|--|
| Operation Weight | 15.07 t        |  |
| Location         | Shanghai,China |  |
| Engine           | Original       |  |
| Power            | 140 kW         |  |
| Place of Origin  | China          |  |
| Length           | 8.703 m        |  |
| Width            | 2.63 m         |  |
| Height           | 3.6 m          |  |