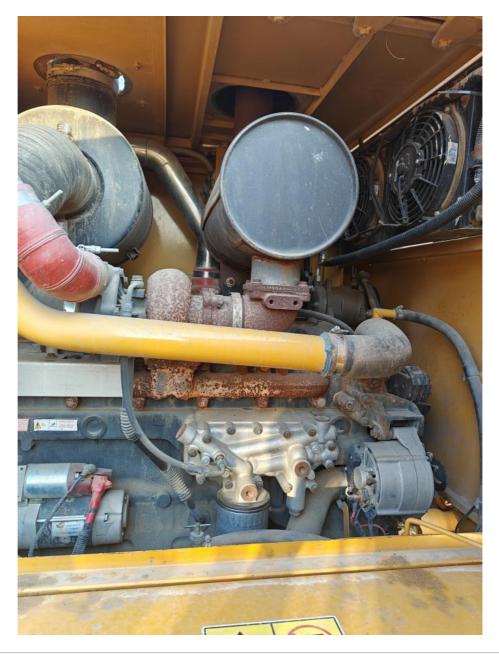

### **Product Specification**

SEM • Brand: Location: Shanghai China Color: Original • Weight: 15.07 T 8.703m • Transport Length: • Transport Width: 2.63m • Transport Height: 3.6m • Engine Power: 140 KW • Highlight: Used SEM919 motor grader, 140 kW motor grader, 15.07 t grader

# Specification

| Product Name     | SEM            |  |
|------------------|----------------|--|
| Operation Weight | 15.07 t        |  |
| Location         | Shanghai,China |  |
| Engine           | Original       |  |
| Power            | 140 kW         |  |
| Place of Origin  | China          |  |
| Length           | 8.703 m        |  |
| Width            | 2.63 m         |  |
| Height           | 3.6 m          |  |