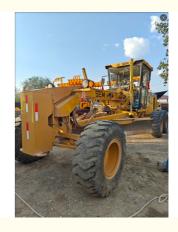

## Used SEM919 Motor Grader 140 kW 15.07 t from China

### **Product Specification**

SEM • Brand: Location: Shanghai China Color: Original • Weight: 15.07 T 8.703m • Transport Length: • Transport Width: 2.63m • Transport Height: 3.6m • Engine Power: 140 KW • Highlight: Used SEM919 motor grader, 140 kW motor grader, 15.07 t grader

#### 1. WITH 25 YEARS MANUFACTURING AND EXPORTING EXPERIENCE 2.ALL PRODUCTS WARRANTY 12 MONTHS WITH FREE PARTS 3.OFFER BEST PRICE AND COST-EFFECTIVE SHIPPING 4.PROVIDE 24-HOUR AFTER SALE SERVICE

We offer a well-maintained second hand SEM919 motor grader, ideal for road construction, ground leveling, ditching, and grading work. Manufactured by SEM (a Caterpillar brand), the SEM919 is a cost-effective choice for contractors and resellers looking for performance and durability.

# Specification

| Product Name     | SEM            |  |
|------------------|----------------|--|
| Operation Weight | 15.07 t        |  |
| Location         | Shanghai,China |  |
| Engine           | Original       |  |
| Power            | 140 kW         |  |
| Place of Origin  | China          |  |
| Length           | 8.703 m        |  |
| Width            | 2.63 m         |  |
| Height           | 3.6 m          |  |