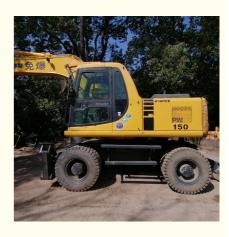

## Used Komatsu PC150W-6 Wheel Excavator Second Hand 15 Ton Mobile Excavator from China

### Used Komatsu PC150W-6 Wheel Excavator for Sale | Second Hand 15 Ton Mobile Excavator from China

#### 1. WITH 25 YEARS MANUFACTURING AND EXPORTING EXPERIENCE 2.ALL PRODUCTS WARRANTY 12 MONTHS WITH FREE PARTS 3.OFFER BEST PRICE AND COST-EFFECTIVE SHIPPING 4.PROVIDE 24-HOUR AFTER SALE SERVICE

We supply high-quality **Used Komatsu PC150W-6 Wheel Excavators** directly from China. This 15-ton class mobile excavator is ideal for urban construction, road maintenance, utility projects, and light earthmoving. The PC150W-6 is known for its **fuel efficiency**, **excellent maneuverability**, and **strong lifting capacity**.