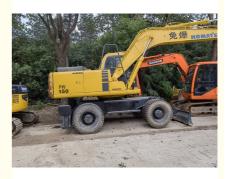

## Used Komatsu PC150W-6 Wheel Excavator Second Hand 15 Ton Mobile Excavator from China

### Used Komatsu PC150W-6 Wheel Excavator for Sale | Second Hand 15 Ton Mobile Excavator from China

#### 1. WITH 25 YEARS MANUFACTURING AND EXPORTING EXPERIENCE 2.ALL PRODUCTS WARRANTY 12 MONTHS WITH FREE PARTS 3.OFFER BEST PRICE AND COST-EFFECTIVE SHIPPING 4.PROVIDE 24-HOUR AFTER SALE SERVICE

We supply high-quality **Used Komatsu PC150W-6 Wheel Excavators** directly from China. This 15-ton class mobile excavator is ideal for urban construction, road maintenance, utility projects, and light earthmoving. The PC150W-6 is known for its **fuel efficiency**, **excellent maneuverability**, and **strong lifting capacity**.