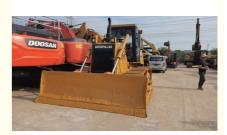

# Used CAT D7G Bulldozer Reliable Caterpillar Dozer From China Exporter

## Used CAT D7G Bulldozer for Sale | Reliable Caterpillar Dozer from China Exporter

#### 1. WITH 25 YEARS MANUFACTURING AND EXPORTING EXPERIENCE 2.ALL PRODUCTS WARRANTY 12 MONTHS WITH FREE PARTS 3.OFFER BEST PRICE AND COST-EFFECTIVE SHIPPING 4.PROVIDE 24-HOUR AFTER SALE SERVICE

We offer a well-maintained **used CAT D7G bulldozer** for global export. Manufactured by **Caterpillar**, this powerful dozer is widely used in earthmoving, construction, road building, and land clearing. The D7G is known for its **durability, high torque**, **and ease of maintenance**, making it a favorite in developing countries and remote project sites.

| Product Name     | Caterpillar    |
|------------------|----------------|
| Operation Weight | 20.58 t        |
| Location         | Shanghai,China |
| Engine           | Original       |
| Power            | 150 kW         |
| Place of Origin  | Japan          |
| Length           | 4.2 m          |
| Width            | 2.56 m         |
| Height           | 3.294 m        |