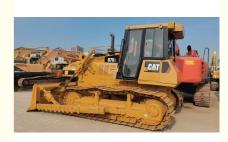

# Used CAT D7G Bulldozer Reliable Caterpillar Dozer From China Exporter

## Used CAT D7G Bulldozer for Sale | Reliable Caterpillar Dozer from China Exporter

#### 1. WITH 25 YEARS MANUFACTURING AND EXPORTING EXPERIENCE 2.ALL PRODUCTS WARRANTY 12 MONTHS WITH FREE PARTS 3.OFFER BEST PRICE AND COST-EFFECTIVE SHIPPING 4.PROVIDE 24-HOUR AFTER SALE SERVICE

We offer a well-maintained **used CAT D7G bulldozer** for global export. Manufactured by **Caterpillar**, this powerful dozer is widely used in earthmoving, construction, road building, and land clearing. The D7G is known for its **durability, high torque**, **and ease of maintenance**, making it a favorite in developing countries and remote project sites.

| Product Name     | Caterpillar    |
|------------------|----------------|
| Operation Weight | 20.58 t        |
| Location         | Shanghai,China |
| Engine           | Original       |
| Power            | 150 kW         |
| Place of Origin  | Japan          |
| Length           | 4.2 m          |
| Width            | 2.56 m         |
| Height           | 3.294 m        |