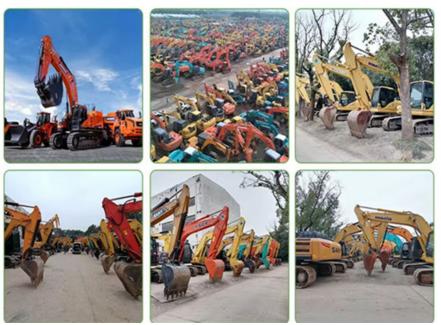

# Main Products

|                      |                 | Product                                                                                                                                  |
|----------------------|-----------------|------------------------------------------------------------------------------------------------------------------------------------------|
|                      | Туре            | Model                                                                                                                                    |
| Used<br>Excavator    | Komat<br>su     | PC01 PC10MR PC35MR PC55MR PC130-7<br>PC200-6.PC200-7 PC200-8 PC210LC-7.PC220-6<br>PC220-8 PC300P PC350-7 PC400-7.PC400-8                 |
|                      | Caterpi<br>Ilar | 303.5E 308D 320B 320BL 320C 320D 325B 325D<br>330B 330BL 312D 329D 329EL336EL 349E                                                       |
|                      | Hitachi         | ZX55UR ZX60 ZX70-3 ZX75 ZX120 ZX130 ZX200<br>ZX210 ZX350-3 ZX350-5G EX60-5 EX120-5<br>EX100-3 EX200-1 EX200-2 EX200-3 EX200-5<br>EX220-5 |
|                      | Doosa<br>n      | DH55-7 DH60-7 210W-7 220LC-7 300LC-7 DX55<br>DX55-9C DX60 DX140LC DX225 DX300-9C                                                         |
| Used<br>Bulldozer    | Caterpi<br>Ilar | D3G D3C D4C D4H D4K D5K D6H D6M D6R D7R<br>D8R D8N D8H D9N D9L                                                                           |
|                      | Komat<br>su     | D65EX D85A D115A-2 D155A-5D275 D375 D475                                                                                                 |
|                      | Shantui         | SD13 SD16L SD16T SD22 SD32                                                                                                               |
| Used Wheel<br>Loader |                 | 936E 938G 950H 950GC966C 966D 966H 980F<br>980G 980H 988G 988H                                                                           |
|                      | Komat<br>su     | WA320-5 WA380-5 WA380-6 WA470 WA500<br>WA600                                                                                             |
| Backhole<br>Ioader   | JCB             | 3CX 4CX                                                                                                                                  |
| Used<br>Grader       | Caterpi<br>Ilar | 12G 14G 14H 16G120K 140K 140H                                                                                                            |
|                      |                 | 6x4(336) 6x4(375) 8x4(375)                                                                                                               |
| Concret pun          | np, Fork        | lift, Compactor, Spare parts, Suction Sewage Truck<br>Tractor                                                                            |
|                      |                 | Company Information                                                                                                                      |

We have been engaged in the second-hand construction machinery sales industry for more than 25 years.

Our main business is construction machinery, such as crawler excavator, wheelexcavator, bulldozer, loader, grader, forklift, dump truck, transport truck, truck mixerconcrete pump, backhoe loader, truck crane, etc.