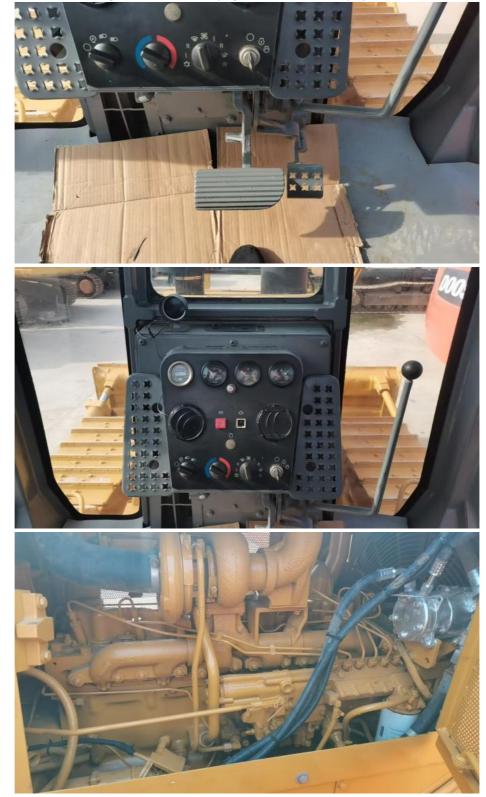

#### 1. WITH 25 YEARS MANUFACTURING AND EXPORTING EXPERIENCE 2.ALL PRODUCTS WARRANTY 12 MONTHS WITH FREE PARTS 3.OFFER BEST PRICE AND COST-EFFECTIVE SHIPPING 4.PROVIDE 24-HOUR AFTER SALE SERVICE

We offer a well-maintained **used CAT D7G bulldozer** for global export. Manufactured by **Caterpillar**, this powerful dozer is widely used in earthmoving, construction, road building, and land clearing. The D7G is known for its **durability, high torque**, **and ease of maintenance**, making it a favorite in developing countries and remote project sites.

| Product Name     | Caterpillar    |
|------------------|----------------|
| Operation Weight | 20.58 t        |
| Location         | Shanghai,China |
| Engine           | Original       |
| Power            | 150 kW         |
| Place of Origin  | Japan          |
| Length           | 4.2 m          |
| Width            | 2.56 m         |
| Height           | 3.294 m        |