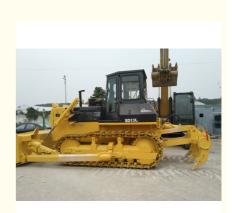

## Used Shantui SD13L Wetland Bulldozer For Exporter Transport Length 4.492 M

Looking for a reliable used bulldozer for soft or wet terrain? This **Shantui SD13L Wetland Bulldozer** is specially designed for swamp, paddy fields, and soft soil construction sites. With a wide-track LGP (Low Ground Pressure) design, the SD13L offers excellent flotation and stability in challenging ground conditions.

# Specification

| Product Name     | Shantui        |
|------------------|----------------|
| Operation Weight | 13.7 t         |
| Location         | Shanghai,China |
| Engine           | Original       |
| Power            | 95 kW          |
| Place of Origin  | China          |
| Length           | 4.492 m        |
| Width            | 3.185 m        |
| Height           | 2.95 m         |