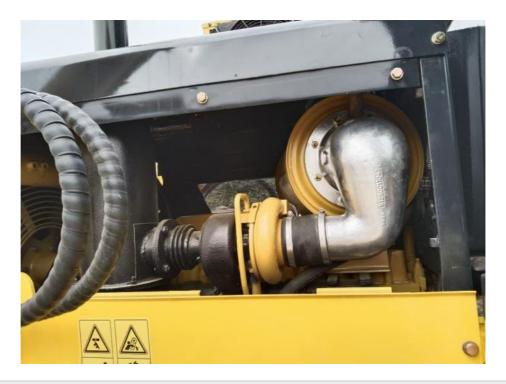

Looking for a reliable used bulldozer for soft or wet terrain? This **Shantui SD13L Wetland Bulldozer** is specially designed for swamp, paddy fields, and soft soil construction sites. With a wide-track LGP (Low Ground Pressure) design, the SD13L offers excellent flotation and stability in challenging ground conditions.

# Specification

| Product Name     | Shantui        |
|------------------|----------------|
| Operation Weight | 13.7 t         |
| Location         | Shanghai,China |
| Engine           | Original       |
| Power            | 95 kW          |
| Place of Origin  | China          |
| Length           | 4.492 m        |
| Width            | 3.185 m        |
| Height           | 2.95 m         |