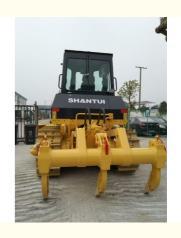

## Used Shantui SD13L Wetland Bulldozer For Exporter Transport Length 4.492 M

Looking for a reliable used bulldozer for soft or wet terrain? This **Shantui SD13L Wetland Bulldozer** is specially designed for swamp, paddy fields, and soft soil construction sites. With a wide-track LGP (Low Ground Pressure) design, the SD13L offers excellent flotation and stability in challenging ground conditions.

# Specification

| Product Name     | Shantui        |
|------------------|----------------|
| Operation Weight | 13.7 t         |
| Location         | Shanghai,China |
| Engine           | Original       |
| Power            | 95 kW          |
| Place of Origin  | China          |
| Length           | 4.492 m        |
| Width            | 3.185 m        |
| Height           | 2.95 m         |