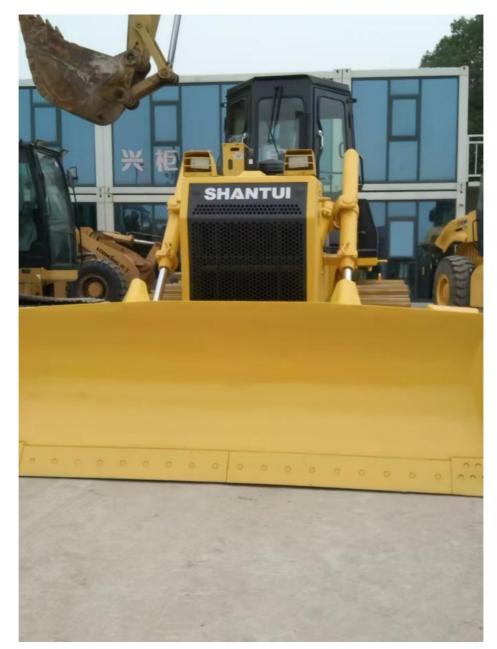

## Used Shantui SD13L Wetland Bulldozer For Exporter Transport Length 4.492 M

Looking for a reliable used bulldozer for soft or wet terrain? This **Shantui SD13L Wetland Bulldozer** is specially designed for swamp, paddy fields, and soft soil construction sites. With a wide-track LGP (Low Ground Pressure) design, the SD13L offers excellent flotation and stability in challenging ground conditions.

# Specification

| Product Name     | Shantui        |
|------------------|----------------|
| Operation Weight | 13.7 t         |
| Location         | Shanghai,China |
| Engine           | Original       |
| Power            | 95 kW          |
| Place of Origin  | China          |
| Length           | 4.492 m        |
| Width            | 3.185 m        |
| Height           | 2.95 m         |