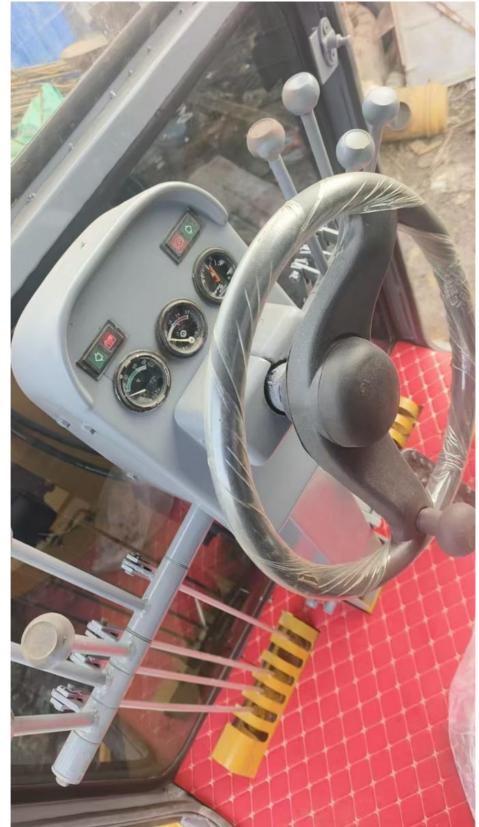

We offer a well-maintained **Used CAT 140K Motor Grader** for global export at a competitive price. The Caterpillar 140K is widely recognized for its robust construction, powerful performance, and long-lasting durability in road construction and maintenance applications.

# Specification

| Product Name     | CAT            |
|------------------|----------------|
| Operation Weight | 17.27 t        |
| Location         | Shanghai,China |
| Engine           | Original       |
| Power            | 128 kW         |
| Place of Origin  | Japan          |
| Length           | 8.5 m          |
| Width            | 2.48 m         |
| Height           | 3.35 m         |