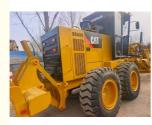

We offer a well-maintained **Used CAT 140K Motor Grader** for global export at a competitive price. The Caterpillar 140K is widely recognized for its robust construction, powerful performance, and long-lasting durability in road construction and maintenance applications.

# Specification

| Product Name     | CAT            |
|------------------|----------------|
| Operation Weight | 17.27 t        |
| Location         | Shanghai,China |
| Engine           | Original       |
| Power            | 128 kW         |
| Place of Origin  | Japan          |
| Length           | 8.5 m          |
| Width            | 2.48 m         |
| Height           | 3.35 m         |