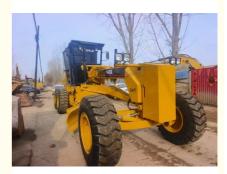

We offer a well-maintained **Used CAT 140K Motor Grader** for global export at a competitive price. The Caterpillar 140K is widely recognized for its robust construction, powerful performance, and long-lasting durability in road construction and maintenance applications.

# Specification

| Product Name     | CAT            |
|------------------|----------------|
| Operation Weight | 17.27 t        |
| Location         | Shanghai,China |
| Engine           | Original       |
| Power            | 128 kW         |
| Place of Origin  | Japan          |
| Length           | 8.5 m          |
| Width            | 2.48 m         |
| Height           | 3.35 m         |