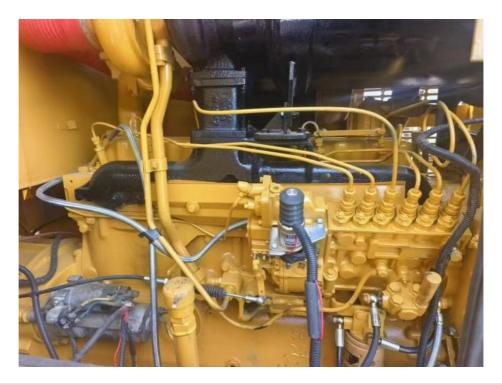

We offer a well-maintained **Used CAT 140K Motor Grader** for global export at a competitive price. The Caterpillar 140K is widely recognized for its robust construction, powerful performance, and long-lasting durability in road construction and maintenance applications.

# Specification

| Product Name     | CAT            |
|------------------|----------------|
| Operation Weight | 17.27 t        |
| Location         | Shanghai,China |
| Engine           | Original       |
| Power            | 128 kW         |
| Place of Origin  | Japan          |
| Length           | 8.5 m          |
| Width            | 2.48 m         |
| Height           | 3.35 m         |