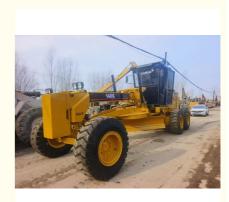

We offer a well-maintained **Used CAT 140K Motor Grader** for global export at a competitive price. The Caterpillar 140K is widely recognized for its robust construction, powerful performance, and long-lasting durability in road construction and maintenance applications.

# Specification

| Product Name     | CAT            |
|------------------|----------------|
| Operation Weight | 17.27 t        |
| Location         | Shanghai,China |
| Engine           | Original       |
| Power            | 128 kW         |
| Place of Origin  | Japan          |
| Length           | 8.5 m          |
| Width            | 2.48 m         |
| Height           | 3.35 m         |