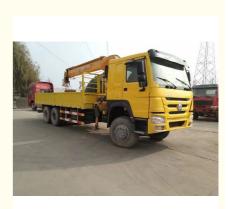

## Used HOWO 371 Truck Crane for Sale – Reliable 6x4 Mobile Crane Exported from China

### Used HOWO 371 Truck Crane for Sale - Reliable 6x4 Mobile Crane Exported from China

We offer a **high-quality Used HOWO 371 Truck Crane**, ideal for lifting and transportation tasks in construction, logistics, and infrastructure projects. Built on the reliable **Sinotruk HOWO 8x4 chassis**, this **mobile crane** delivers strong performance and durability, with a powerful lifting capacity.