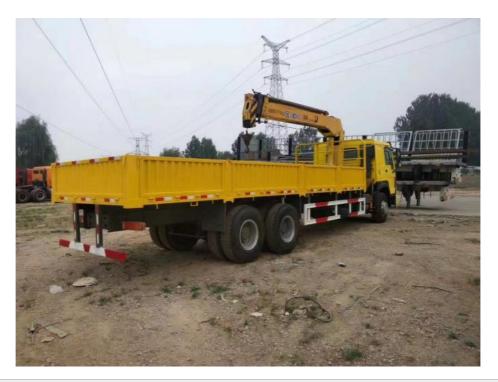

## Used HOWO 371 Truck Crane for Sale – Reliable 6x4 Mobile Crane Exported from China

### Used HOWO 371 Truck Crane for Sale - Reliable 6x4 Mobile Crane Exported from China

We offer a **high-quality Used HOWO 371 Truck Crane**, ideal for lifting and transportation tasks in construction, logistics, and infrastructure projects. Built on the reliable **Sinotruk HOWO 8x4 chassis**, this **mobile crane** delivers strong performance and durability, with a powerful lifting capacity.

# Specification

| Product Name     | номо           |
|------------------|----------------|
| Operation Weight | 12.6 t         |
| Location         | Shanghai,China |
| Engine           | Original       |
| Power            | 272 kW         |
| Place of Origin  | China          |
| Length           | 7.4 m          |
| Width            | 2 m            |
| Height           | 2.4 m          |