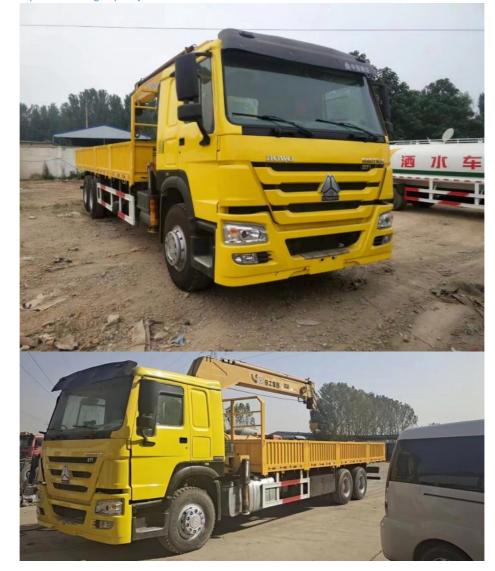

## Used HOWO 371 Truck Crane for Sale – Reliable 6x4 Mobile Crane Exported from China

### Used HOWO 371 Truck Crane for Sale - Reliable 6x4 Mobile Crane Exported from China

We offer a **high-quality Used HOWO 371 Truck Crane**, ideal for lifting and transportation tasks in construction, logistics, and infrastructure projects. Built on the reliable **Sinotruk HOWO 8x4 chassis**, this **mobile crane** delivers strong performance and durability, with a powerful lifting capacity.