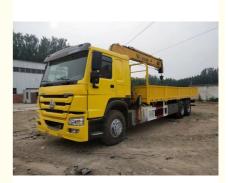

## Used HOWO 371 Truck Crane for Sale – Reliable 6x4 Mobile Crane Exported from China

### Used HOWO 371 Truck Crane for Sale - Reliable 6x4 Mobile Crane Exported from China

We offer a **high-quality Used HOWO 371 Truck Crane**, ideal for lifting and transportation tasks in construction, logistics, and infrastructure projects. Built on the reliable **Sinotruk HOWO 8x4 chassis**, this **mobile crane** delivers strong performance and durability, with a powerful lifting capacity.