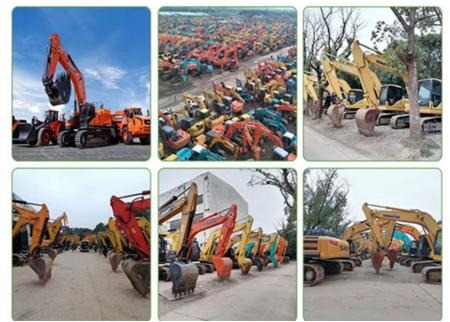

# Main Products

|                   |                 | Product                                                                                                                                  |
|-------------------|-----------------|------------------------------------------------------------------------------------------------------------------------------------------|
|                   | Туре            | Model                                                                                                                                    |
| Used<br>Excavator | Komat<br>su     | PC01 PC10MR PC35MR PC55MR PC130-7<br>PC200-6.PC200-7 PC200-8 PC210LC-7.PC220-6<br>PC220-8 PC300P PC350-7 PC400-7.PC400-8                 |
|                   | Caterpi<br>Ilar | 303.5E 308D 320B 320BL 320C 320D 325B 325D<br>330B 330BL 312D 329D 329EL336EL 349E                                                       |
|                   | Hitachi         | ZX55UR ZX60 ZX70-3 ZX75 ZX120 ZX130 ZX200<br>ZX210 ZX350-3 ZX350-5G EX60-5 EX120-5<br>EX100-3 EX200-1 EX200-2 EX200-3 EX200-5<br>EX220-5 |
|                   | Doosa<br>n      | DH55-7 DH60-7 210W-7 220LC-7 300LC-7 DX55<br>DX55-9C DX60 DX140LC DX225 DX300-9C                                                         |
| Used<br>Bulldozer | Caterpi<br>Ilar | D3G D3C D4C D4H D4K D5K D6H D6M D6R D7R<br>D8R D8N D8H D9N D9L                                                                           |
|                   | Komat<br>su     | D65EX D85A D115A-2 D155A-5D275 D375 D475                                                                                                 |
|                   | Shantu          | SD13 SD16L SD16T SD22 SD32                                                                                                               |
|                   |                 |                                                                                                                                          |

| Used Wheel                                                            | Caterpi | 936E 938G 950H 950GC966C 966D 966H 980F |  |  |  |
|-----------------------------------------------------------------------|---------|-----------------------------------------|--|--|--|
|                                                                       | llar    | 980G 980H 988G 988H                     |  |  |  |
|                                                                       | Komat   | WA320-5 WA380-5 WA380-6 WA470 WA500     |  |  |  |
|                                                                       | su      | WA600                                   |  |  |  |
| Backhole                                                              | ЈСВ     | 3CX 4CX                                 |  |  |  |
| loader                                                                |         |                                         |  |  |  |
| Used                                                                  | Caterpi | 12G 14G 14H 16G120K 140K 140H           |  |  |  |
|                                                                       |         |                                         |  |  |  |
| Dump trucks HOWO 6x4(336) 6x4(375) 8x4(375)                           |         |                                         |  |  |  |
| Concret pump, Forklift, Compactor, Spare parts, Suction Sewage Truck, |         |                                         |  |  |  |
| Tractor                                                               |         |                                         |  |  |  |
|                                                                       |         |                                         |  |  |  |

## **Company Information**

We have been engaged in the second-hand construction machinery sales industry for more than 25 years.

Our main business is construction machinery, such as crawler excavator,

wheelexcavator,bulldozer, loader, grader, forklift, dump truck, transport truck, truck mixerconcrete pump, backhoe loader, truck crane, etc.