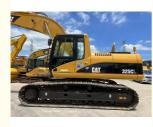

#### 1. WITH 25 YEARS MANUFACTURING AND EXPORTING EXPERIENCE 2.ALL PRODUCTS WARRANTY 12 MONTHS WITH FREE PARTS 3.OFFER BEST PRICE AND COST-EFFECTIVE SHIPPING 4.PROVIDE 24-HOUR AFTER SALE SERVICE

Used CAT 325CL Excavator for Sale – High-Performance Caterpillar Machine Exported from China Looking for a powerful and reliable crawler excavator? This **used CAT 325CL excavator** is a top-tier solution for heavy-duty earthmoving, mining, and construction jobs.

This unit is in excellent working condition, with full inspection reports and ready for international delivery. With low operating hours and a strong Caterpillar C7 engine, it delivers both performance and efficiency.

# Specification

| Product Name     | Caterpillar    |
|------------------|----------------|
| Operation Weight | 25t            |
| Location         | Shanghai,China |
| Engine           | Original       |
| Power            | 142 kW         |
| Place of Origin  | USA            |
| Length           | 9.6m           |
| Width            | 2.99m          |
| Height           | 3.2m           |