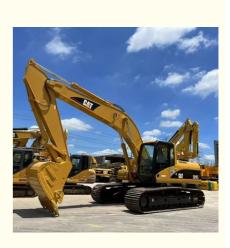

#### 1. WITH 25 YEARS MANUFACTURING AND EXPORTING EXPERIENCE 2.ALL PRODUCTS WARRANTY 12 MONTHS WITH FREE PARTS 3.OFFER BEST PRICE AND COST-EFFECTIVE SHIPPING 4.PROVIDE 24-HOUR AFTER SALE SERVICE

Used CAT 325CL Excavator for Sale – High-Performance Caterpillar Machine Exported from China Looking for a powerful and reliable crawler excavator? This **used CAT 325CL excavator** is a top-tier solution for heavy-duty earthmoving, mining, and construction jobs.

This unit is in excellent working condition, with full inspection reports and ready for international delivery. With low operating hours and a strong Caterpillar C7 engine, it delivers both performance and efficiency.

# Specification

| Product Name     | Caterpillar    |
|------------------|----------------|
| Operation Weight | 25t            |
| Location         | Shanghai,China |
| Engine           | Original       |
| Power            | 142 kW         |
| Place of Origin  | USA            |
| Length           | 9.6m           |
| Width            | 2.99m          |
| Height           | 3.2m           |