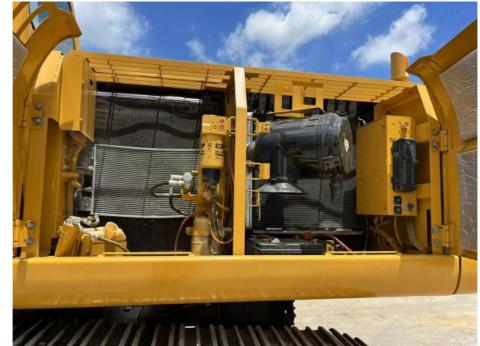

This unit is in excellent working condition, with full inspection reports and ready for international delivery. With low operating hours and a strong Caterpillar C7 engine, it delivers both performance and efficiency.

# Specification

| Product Name     | Caterpillar    |
|------------------|----------------|
| Operation Weight | 25t            |
| Location         | Shanghai,China |
| Engine           | Original       |
| Power            | 142 kW         |
| Place of Origin  | USA            |
| Length           | 9.6m           |
| Width            | 2.99m          |
| Height           | 3.2m           |