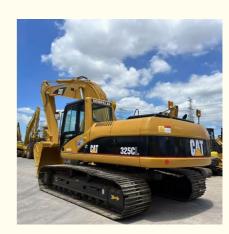

#### 1. WITH 25 YEARS MANUFACTURING AND EXPORTING EXPERIENCE 2.ALL PRODUCTS WARRANTY 12 MONTHS WITH FREE PARTS 3.OFFER BEST PRICE AND COST-EFFECTIVE SHIPPING 4.PROVIDE 24-HOUR AFTER SALE SERVICE

Used CAT 325CL Excavator for Sale – High-Performance Caterpillar Machine Exported from China Looking for a powerful and reliable crawler excavator? This **used CAT 325CL excavator** is a top-tier solution for heavy-duty earthmoving, mining, and construction jobs.

This unit is in excellent working condition, with full inspection reports and ready for international delivery. With low operating hours and a strong Caterpillar C7 engine, it delivers both performance and efficiency.

# Specification

| Product Name     | Caterpillar    |
|------------------|----------------|
| Operation Weight | 25t            |
| Location         | Shanghai,China |
| Engine           | Original       |
| Power            | 142 kW         |
| Place of Origin  | USA            |
| Length           | 9.6m           |
| Width            | 2.99m          |
| Height           | 3.2m           |