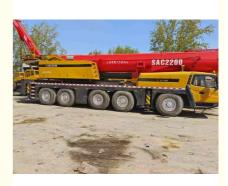

## Used Sany SAC 2200 Crane for Sale – 220 Ton Capacity, Excellent Condition

We offer a **used Sany SAC 2200 crane** in excellent working condition, with a lifting capacity of **220 tons**. This **second-hand hydraulic crawler crane** is ideal for heavy-duty construction, lifting, and other industrial projects. Located in China, this**Sany SAC 2200** has been thoroughly inspected and is ready for immediate sale.