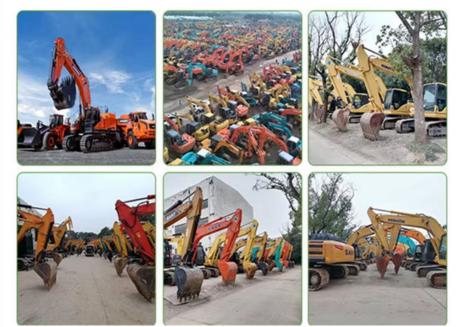

### **Main Products**

|            | Product                                                                                                                  |
|------------|--------------------------------------------------------------------------------------------------------------------------|
| Туре       | Model                                                                                                                    |
| Koma<br>su | PC01 PC10MR PC35MR PC55MR PC130-7<br>PC200-6.PC200-7 PC200-8 PC210LC-7.PC220-6<br>PC220-8 PC300P PC350-7 PC400-7.PC400-8 |

|                                                                       | Caterpi | 303.5E 308D 320B 320BL 320C 320D 325B 325D |  |  |
|-----------------------------------------------------------------------|---------|--------------------------------------------|--|--|
| Used                                                                  | llar    | 330B 330BL 312D 329D 329EL336EL 349E       |  |  |
| Excavator                                                             |         | ZX55UR ZX60 ZX70-3 ZX75 ZX120 ZX130 ZX200  |  |  |
|                                                                       |         | ZX210 ZX350-3 ZX350-5G EX60-5 EX120-5      |  |  |
|                                                                       |         | EX100-3 EX200-1 EX200-2 EX200-3 EX200-5    |  |  |
|                                                                       |         | EX220-5                                    |  |  |
|                                                                       | Doosa   | DH55-7 DH60-7 210W-7 220LC-7 300LC-7 DX55  |  |  |
|                                                                       | n       | DX55-9C DX60 DX140LC DX225 DX300-9C        |  |  |
| Used<br>Bulldozer                                                     | Caterpi | D3G D3C D4C D4H D4K D5K D6H D6M D6R D7R    |  |  |
|                                                                       | llar    | D8R D8N D8H D9N D9L                        |  |  |
|                                                                       | Komat   | D65EX D85A D115A-2 D155A-5D275 D375 D475   |  |  |
|                                                                       | su      | 05EX D05A D115A-2 D155A-5D275 D375 D475    |  |  |
|                                                                       | Shantui | SD13 SD16L SD16T SD22 SD32                 |  |  |
|                                                                       | Caterpi | 936E 938G 950H 950GC966C 966D 966H 980F    |  |  |
|                                                                       | llar    | 980G 980H 988G 988H                        |  |  |
|                                                                       | Komat   | WA320-5 WA380-5 WA380-6 WA470 WA500        |  |  |
|                                                                       | su      | WA600                                      |  |  |
| Backhole                                                              | JCB     |                                            |  |  |
| loader                                                                | ЛСВ     | 3CX 4CX                                    |  |  |
| Used                                                                  | Caterpi | 12G 14G 14H 16G120K 140K 140H              |  |  |
| Grader                                                                | llar    | 120 140 140 100120K 140K 140H              |  |  |
| Dump trucks                                                           | HOWO    | 6x4(336) 6x4(375) 8x4(375)                 |  |  |
| Concret pump, Forklift, Compactor, Spare parts, Suction Sewage Truck, |         |                                            |  |  |
|                                                                       | Tractor |                                            |  |  |
|                                                                       |         |                                            |  |  |