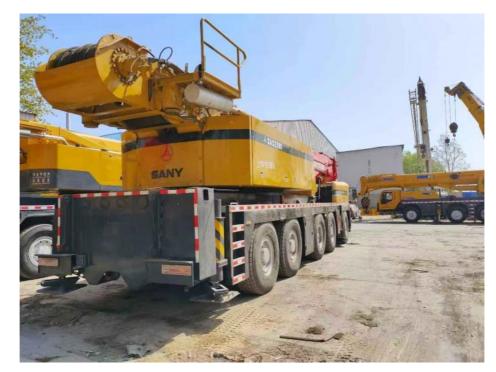

## Used Sany SAC 2200 Crane for Sale – 220 Ton Capacity, Excellent Condition

We offer a **used Sany SAC 2200 crane** in excellent working condition, with a lifting capacity of **220 tons**. This **second-hand hydraulic crawler crane** is ideal for heavy-duty construction, lifting, and other industrial projects. Located in China, this**Sany SAC 2200** has been thoroughly inspected and is ready for immediate sale.