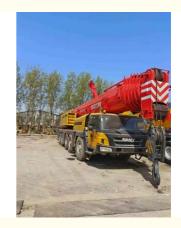

## Used Sany SAC 2200 Crane for Sale – 220 Ton Capacity, Excellent Condition

We offer a **used Sany SAC 2200 crane** in excellent working condition, with a lifting capacity of **220 tons**. This **second-hand hydraulic crawler crane** is ideal for heavy-duty construction, lifting, and other industrial projects. Located in China, this**Sany SAC 2200** has been thoroughly inspected and is ready for immediate sale.