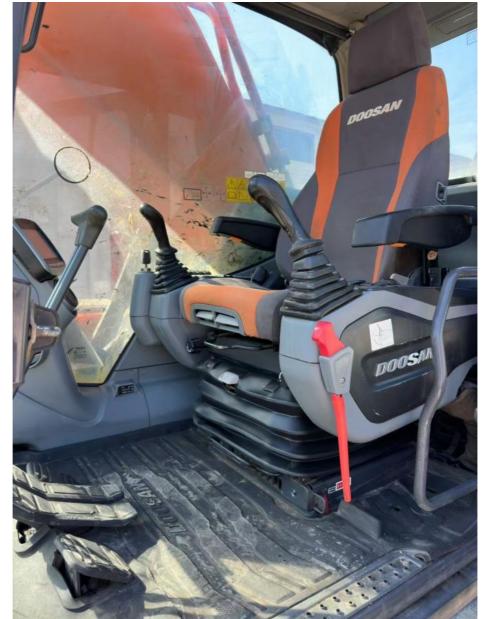

#### **Product Specification**

|                                             | _                        |  |
|---------------------------------------------|--------------------------|--|
| • Brand:                                    | Doosan                   |  |
| Location:                                   | Shanghai China           |  |
| Color:                                      | Original                 |  |
| Weight:                                     | 56.5t                    |  |
| <ul> <li>Transport Length:</li> </ul>       | 10.7m                    |  |
| <ul> <li>Transport Width:</li> </ul>        | 3.34m                    |  |
| <ul> <li>Transport Height:</li> </ul>       | 3.46m                    |  |
| Engine Power:                               | 276KW                    |  |
| <ul> <li>Maximum Digging Depth:</li> </ul>  | 7.6 M                    |  |
| <ul> <li>Maximum Digging Height:</li> </ul> | 10.3 M                   |  |
| Maximum Dumping Height:                     | 7.3 M                    |  |
| <ul> <li>Maximum Digging Radius:</li> </ul> | 11.3 M                   |  |
| <ul> <li>Bucket Capacity:</li> </ul>        | 2.5 - 3.0 M <sup>3</sup> |  |
| <ul> <li>Track Width:</li> </ul>            | 600 Mm (optional)        |  |
| Track Length:                               | 4,830 Mm                 |  |

# Specification

| Product Name     | Doosan         |  |  |
|------------------|----------------|--|--|
| Operation Weight | 56.5t          |  |  |
| Location         | Shanghai,China |  |  |
| Engine           | Original       |  |  |
| Power            | 276 KW         |  |  |
| Place of Origin  | South Korea    |  |  |
| Length           | 10.7m          |  |  |
| Width            | 3.34m          |  |  |
| Height           | 3.46m          |  |  |