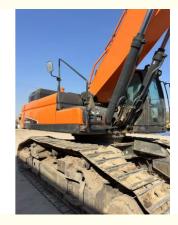

#### Used Doosan DX560LC Crawler Excavator for Sale | High-Quality Second-Hand Construction Equipment

#### 1. WITH 25 YEARS MANUFACTURING AND EXPORTING EXPERIENCE 2.ALL PRODUCTS WARRANTY 12 MONTHS WITH FREE PARTS 3.OFFER BEST PRICE AND COST-EFFECTIVE SHIPPING 4.PROVIDE 24-HOUR AFTER SALE SERVICE

The Doosan DX560LC is a powerful, heavy-duty crawler excavator, perfect for construction, mining, and earth-moving tasks. This used Doosan DX560LC model is available for export from China and offers exceptional performance and durability at a competitive price. With low operating hours, this second-hand machine is in great working condition and comes fully inspected to meet high standards.