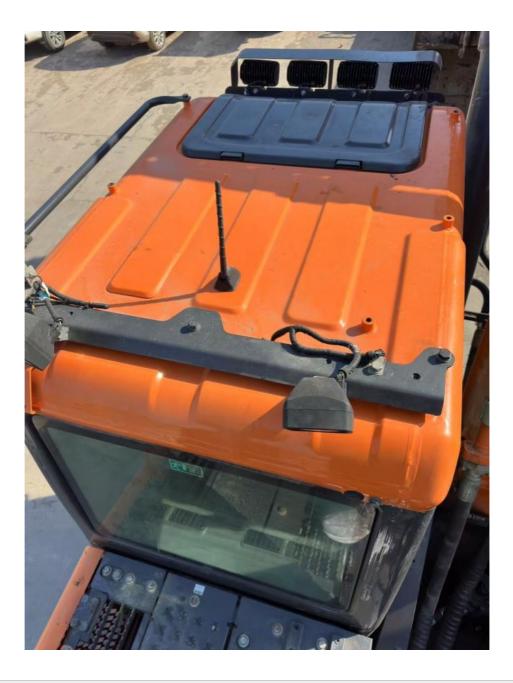

#### **Product Specification**

|                                             | _                        |  |
|---------------------------------------------|--------------------------|--|
| • Brand:                                    | Doosan                   |  |
| Location:                                   | Shanghai China           |  |
| Color:                                      | Original                 |  |
| Weight:                                     | 56.5t                    |  |
| <ul> <li>Transport Length:</li> </ul>       | 10.7m                    |  |
| <ul> <li>Transport Width:</li> </ul>        | 3.34m                    |  |
| <ul> <li>Transport Height:</li> </ul>       | 3.46m                    |  |
| Engine Power:                               | 276KW                    |  |
| <ul> <li>Maximum Digging Depth:</li> </ul>  | 7.6 M                    |  |
| <ul> <li>Maximum Digging Height:</li> </ul> | 10.3 M                   |  |
| Maximum Dumping Height:                     | 7.3 M                    |  |
| <ul> <li>Maximum Digging Radius:</li> </ul> | 11.3 M                   |  |
| <ul> <li>Bucket Capacity:</li> </ul>        | 2.5 - 3.0 M <sup>3</sup> |  |
| <ul> <li>Track Width:</li> </ul>            | 600 Mm (optional)        |  |
| Track Length:                               | 4,830 Mm                 |  |

# Specification

| Product Name     | Doosan         |  |  |
|------------------|----------------|--|--|
| Operation Weight | 56.5t          |  |  |
| Location         | Shanghai,China |  |  |
| Engine           | Original       |  |  |
| Power            | 276 KW         |  |  |
| Place of Origin  | South Korea    |  |  |
| Length           | 10.7m          |  |  |
| Width            | 3.34m          |  |  |
| Height           | 3.46m          |  |  |