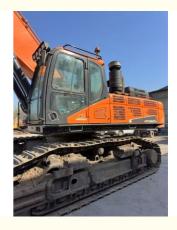

#### Used Doosan DX560LC Crawler Excavator for Sale | High-Quality Second-Hand Construction Equipment

#### 1. WITH 25 YEARS MANUFACTURING AND EXPORTING EXPERIENCE 2.ALL PRODUCTS WARRANTY 12 MONTHS WITH FREE PARTS 3.OFFER BEST PRICE AND COST-EFFECTIVE SHIPPING 4.PROVIDE 24-HOUR AFTER SALE SERVICE

The Doosan DX560LC is a powerful, heavy-duty crawler excavator, perfect for construction, mining, and earth-moving tasks. This used Doosan DX560LC model is available for export from China and offers exceptional performance and durability at a competitive price. With low operating hours, this second-hand machine is in great working condition and comes fully inspected to meet high standards.