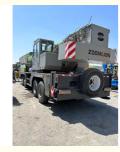

## Used Zoomlion ZLJ5419JQZ50V Truck Crane For 50Ton Almost New Global Export

### **Product Specification**

| • Brand:                                 | Zoomlion       |  |
|------------------------------------------|----------------|--|
| <ul> <li>Location:</li> </ul>            | Shanghai China |  |
| Color:                                   | Original       |  |
| • Weight:                                | 49t            |  |
| <ul> <li>Transport Length:</li> </ul>    | 14.98m         |  |
| <ul> <li>Transport Width:</li> </ul>     | 2.75m          |  |
| <ul> <li>Transport Height:</li> </ul>    | 3.45m          |  |
| <ul> <li>Engine Power:</li> </ul>        | 247kW          |  |
| <ul> <li>Max Hoisting Height:</li> </ul> | 45m            |  |
| <ul> <li>Full Boom Length:</li> </ul>    | 42m            |  |
| <ul> <li>Jib Length:</li> </ul>          | 9-16m          |  |
| <ul> <li>Max Travel Speed:</li> </ul>    | 75 Km/h        |  |
| <ul> <li>Number Of Axles:</li> </ul>     | 5-axle         |  |
| <ul> <li>Outrigger Span:</li> </ul>      | 6.6m×7.2m      |  |
| <ul> <li>Max Load Capacity:</li> </ul>   | 50t            |  |

Looking for a reliable **used Zoomlion ZLJ5419JQZ50V 50-ton truck crane**? We export **high-quality second-hand Chinese cranes** globally at competitive prices. Fully inspected, with OEM parts and 1-year warranty. Contact us today for a free quote!