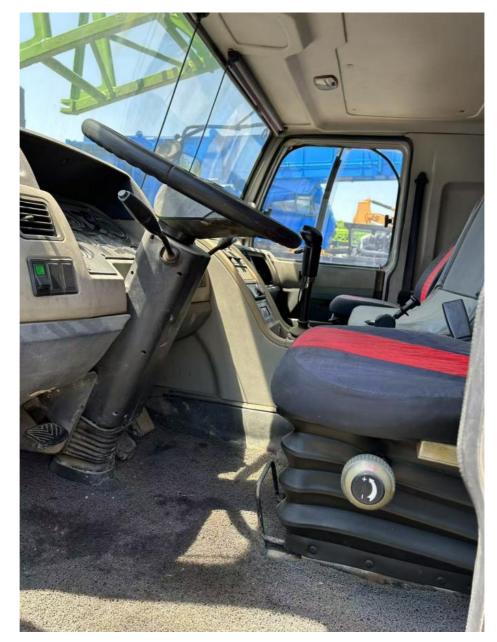

## Used Zoomlion ZLJ5419JQZ50V Truck Crane For 50Ton Almost New Global Export

### **Product Specification**

| • Brand:                                 | Zoomlion       |  |
|------------------------------------------|----------------|--|
| <ul> <li>Location:</li> </ul>            | Shanghai China |  |
| Color:                                   | Original       |  |
| • Weight:                                | 49t            |  |
| <ul> <li>Transport Length:</li> </ul>    | 14.98m         |  |
| <ul> <li>Transport Width:</li> </ul>     | 2.75m          |  |
| <ul> <li>Transport Height:</li> </ul>    | 3.45m          |  |
| <ul> <li>Engine Power:</li> </ul>        | 247kW          |  |
| <ul> <li>Max Hoisting Height:</li> </ul> | 45m            |  |
| <ul> <li>Full Boom Length:</li> </ul>    | 42m            |  |
| <ul> <li>Jib Length:</li> </ul>          | 9-16m          |  |
| <ul> <li>Max Travel Speed:</li> </ul>    | 75 Km/h        |  |
| <ul> <li>Number Of Axles:</li> </ul>     | 5-axle         |  |
| <ul> <li>Outrigger Span:</li> </ul>      | 6.6m×7.2m      |  |
| <ul> <li>Max Load Capacity:</li> </ul>   | 50t            |  |