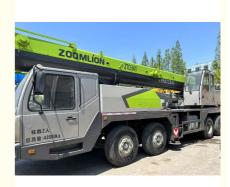

## Used Zoomlion ZLJ5419JQZ50V Truck Crane For 50Ton Almost New Global Export

### **Product Specification**

| • Brand:                                 | Zoomlion       |  |
|------------------------------------------|----------------|--|
| <ul> <li>Location:</li> </ul>            | Shanghai China |  |
| Color:                                   | Original       |  |
| • Weight:                                | 49t            |  |
| <ul> <li>Transport Length:</li> </ul>    | 14.98m         |  |
| <ul> <li>Transport Width:</li> </ul>     | 2.75m          |  |
| <ul> <li>Transport Height:</li> </ul>    | 3.45m          |  |
| <ul> <li>Engine Power:</li> </ul>        | 247kW          |  |
| <ul> <li>Max Hoisting Height:</li> </ul> | 45m            |  |
| <ul> <li>Full Boom Length:</li> </ul>    | 42m            |  |
| <ul> <li>Jib Length:</li> </ul>          | 9-16m          |  |
| <ul> <li>Max Travel Speed:</li> </ul>    | 75 Km/h        |  |
| <ul> <li>Number Of Axles:</li> </ul>     | 5-axle         |  |
| <ul> <li>Outrigger Span:</li> </ul>      | 6.6m×7.2m      |  |
| <ul> <li>Max Load Capacity:</li> </ul>   | 50t            |  |

Looking for a reliable **used Zoomlion ZLJ5419JQZ50V 50-ton truck crane**? We export **high-quality second-hand Chinese cranes** globally at competitive prices. Fully inspected, with OEM parts and 1-year warranty. Contact us today for a free quote!