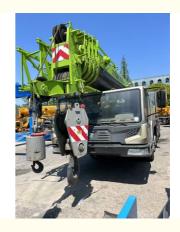

## Used Zoomlion ZLJ5419JQZ50V Truck Crane For 50Ton Almost New Global Export

### **Product Specification**

| • Brand:                                 | Zoomlion       |  |
|------------------------------------------|----------------|--|
| <ul> <li>Location:</li> </ul>            | Shanghai China |  |
| Color:                                   | Original       |  |
| • Weight:                                | 49t            |  |
| <ul> <li>Transport Length:</li> </ul>    | 14.98m         |  |
| <ul> <li>Transport Width:</li> </ul>     | 2.75m          |  |
| <ul> <li>Transport Height:</li> </ul>    | 3.45m          |  |
| <ul> <li>Engine Power:</li> </ul>        | 247kW          |  |
| <ul> <li>Max Hoisting Height:</li> </ul> | 45m            |  |
| <ul> <li>Full Boom Length:</li> </ul>    | 42m            |  |
| <ul> <li>Jib Length:</li> </ul>          | 9-16m          |  |
| <ul> <li>Max Travel Speed:</li> </ul>    | 75 Km/h        |  |
| <ul> <li>Number Of Axles:</li> </ul>     | 5-axle         |  |
| <ul> <li>Outrigger Span:</li> </ul>      | 6.6m×7.2m      |  |
| <ul> <li>Max Load Capacity:</li> </ul>   | 50t            |  |

Looking for a reliable **used Zoomlion ZLJ5419JQZ50V 50-ton truck crane**? We export **high-quality second-hand Chinese cranes** globally at competitive prices. Fully inspected, with OEM parts and 1-year warranty. Contact us today for a free quote!