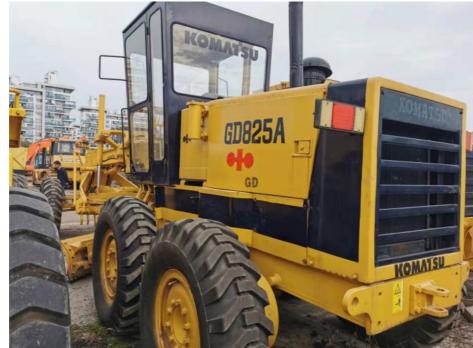

## Used KOMATSU GD825A Motor Grader Second-Hand Construction Equipment

### Used KOMATSU GD825A Motor Grader for Sale | High-Quality Second-Hand Construction Equipment

#### 1. WITH 25 YEARS MANUFACTURING AND EXPORTING EXPERIENCE 2.ALL PRODUCTS WARRANTY 12 MONTHS WITH FREE PARTS 3.OFFER BEST PRICE AND COST-EFFECTIVE SHIPPING 4.PROVIDE 24-HOUR AFTER SALE SERVICE

Buy a high-quality used KOMATSU GD825A motor grader from China. This second-hand construction equipment is in excellent condition, ideal for road construction, mining, and large-scale earth-moving projects. The KOMATSU GD825A motor grader offers powerful performance with superior grading ability. We guarantee excellent value for money with full technical support and worldwide shipping.