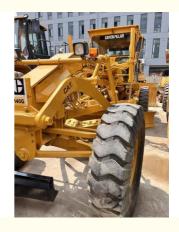

## Used Caterpillar CAT 140G Motor Grader Excellent Condition 112 kW Engine Power

### Used Caterpillar CAT 140G Motor Grader for Sale - Excellent Condition

Looking for reliable and high-performance used motor graders? Our **used Caterpillar CAT 140G motor graders** are ideal for construction, roadwork, and grading projects. The **CAT 140G** is renowned for its durability and exceptional performance in tough work conditions. This machine is fully functional and ready to tackle demanding jobs.