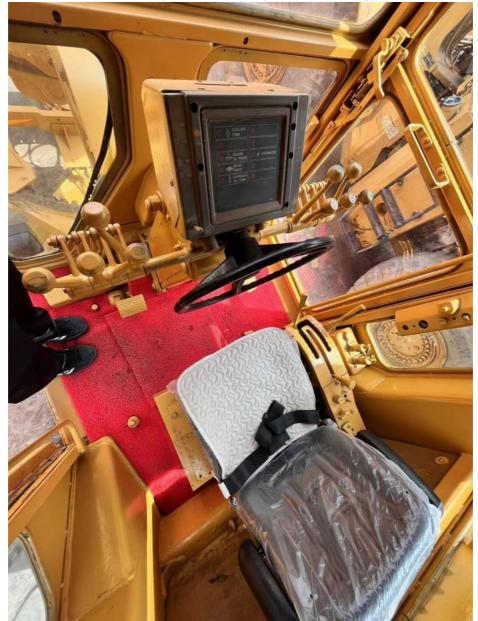

## Used Caterpillar CAT 140G Motor Grader Excellent Condition 112 kW Engine Power

### Used Caterpillar CAT 140G Motor Grader for Sale - Excellent Condition

Looking for reliable and high-performance used motor graders? Our **used Caterpillar CAT 140G motor graders** are ideal for construction, roadwork, and grading projects. The **CAT 140G** is renowned for its durability and exceptional performance in tough work conditions. This machine is fully functional and ready to tackle demanding jobs.