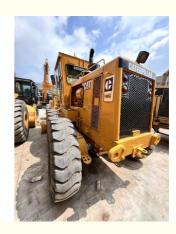

## Used Caterpillar CAT 140G Motor Grader Excellent Condition 112 kW Engine Power

### Used Caterpillar CAT 140G Motor Grader for Sale - Excellent Condition

Looking for reliable and high-performance used motor graders? Our **used Caterpillar CAT 140G motor graders** are ideal for construction, roadwork, and grading projects. The **CAT 140G** is renowned for its durability and exceptional performance in tough work conditions. This machine is fully functional and ready to tackle demanding jobs.