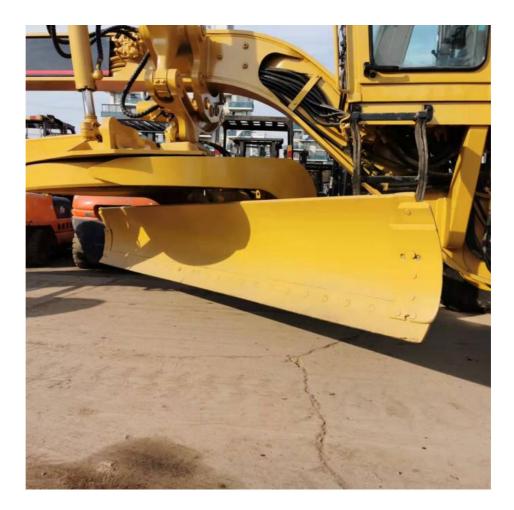

## Used CAT 140H Motor Grader with 24150Kpa Main Pump Pressure

## Used CAT 140H Motor Grader for Sale | High Quality & Affordable | Export from China

#### 1. WITH 25 YEARS MANUFACTURING AND EXPORTING EXPERIENCE 2.ALL PRODUCTS WARRANTY 12 MONTHS WITH FREE PARTS 3.OFFER BEST PRICE AND COST-EFFECTIVE SHIPPING 4.PROVIDE 24-HOUR AFTER SALE SERVICE

Buy a reliable and cost-effective Used CAT 140H Motor Grader for sale. With a powerful engine and excellent performance, the CAT 140H is designed for tough construction and road maintenance tasks. This pre-owned motor grader is fully inspected and refurbished to ensure optimal performance and longevity. We export used construction equipment directly from China, offering competitive prices for global buyers. Whether you're looking for heavy machinery for grading, leveling, or road maintenance, the CAT 140H is an excellent choice.