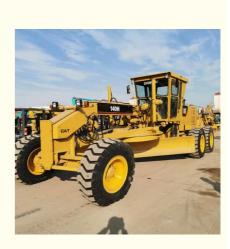

## Used CAT 140H Motor Grader with 24150Kpa Main Pump Pressure

## Used CAT 140H Motor Grader for Sale | High Quality & Affordable | Export from China

#### 1. WITH 25 YEARS MANUFACTURING AND EXPORTING EXPERIENCE 2.ALL PRODUCTS WARRANTY 12 MONTHS WITH FREE PARTS 3.OFFER BEST PRICE AND COST-EFFECTIVE SHIPPING 4.PROVIDE 24-HOUR AFTER SALE SERVICE

Buy a reliable and cost-effective Used CAT 140H Motor Grader for sale. With a powerful engine and excellent performance, the CAT 140H is designed for tough construction and road maintenance tasks. This pre-owned motor grader is fully inspected and refurbished to ensure optimal performance and longevity. We export used construction equipment directly from China, offering competitive prices for global buyers. Whether you're looking for heavy machinery for grading, leveling, or road maintenance, the CAT 140H is an excellent choice.