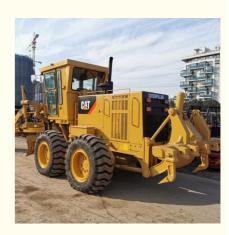

## Used CAT 140H Motor Grader with 24150Kpa Main Pump Pressure

## Used CAT 140H Motor Grader for Sale | High Quality & Affordable | Export from China

#### 1. WITH 25 YEARS MANUFACTURING AND EXPORTING EXPERIENCE 2.ALL PRODUCTS WARRANTY 12 MONTHS WITH FREE PARTS 3.OFFER BEST PRICE AND COST-EFFECTIVE SHIPPING 4.PROVIDE 24-HOUR AFTER SALE SERVICE

Buy a reliable and cost-effective Used CAT 140H Motor Grader for sale. With a powerful engine and excellent performance, the CAT 140H is designed for tough construction and road maintenance tasks. This pre-owned motor grader is fully inspected and refurbished to ensure optimal performance and longevity. We export used construction equipment directly from China, offering competitive prices for global buyers. Whether you're looking for heavy machinery for grading, leveling, or road maintenance, the CAT 140H is an excellent choice.