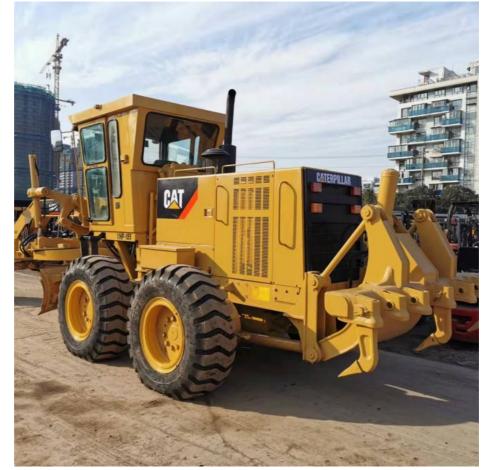

## Used CAT 140H Motor Grader with 24150Kpa Main Pump Pressure

## Used CAT 140H Motor Grader for Sale | High Quality & Affordable | Export from China

#### 1. WITH 25 YEARS MANUFACTURING AND EXPORTING EXPERIENCE 2.ALL PRODUCTS WARRANTY 12 MONTHS WITH FREE PARTS 3.OFFER BEST PRICE AND COST-EFFECTIVE SHIPPING 4.PROVIDE 24-HOUR AFTER SALE SERVICE

Buy a reliable and cost-effective Used CAT 140H Motor Grader for sale. With a powerful engine and excellent performance, the CAT 140H is designed for tough construction and road maintenance tasks. This pre-owned motor grader is fully inspected and refurbished to ensure optimal performance and longevity. We export used construction equipment directly from China, offering competitive prices for global buyers. Whether you're looking for heavy machinery for grading, leveling, or road maintenance, the CAT 140H is an excellent choice.