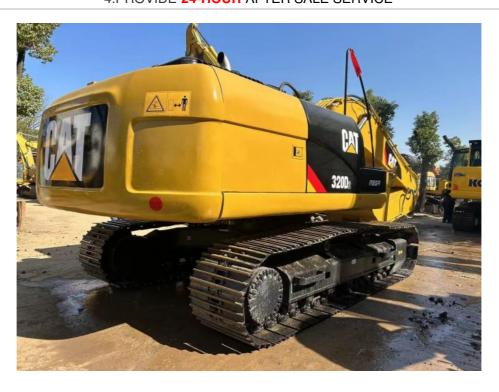

# High Quality Used CAT320D2 Crawler Excavator Machine Almost New

### More Images

### High quality used CAT320D2 crawler excavator machine almost new

1. WITH 25 YEARS MANUFACTURING AND EXPORTING EXPERIENCE 2.ALL PRODUCTS WARRANTY 12 MONTHS WITH FREE PARTS 3.OFFER BEST PRICE AND COST-EFFECTIVE SHIPPING 4.PROVIDE 24-HOUR AFTER SALE SERVICE