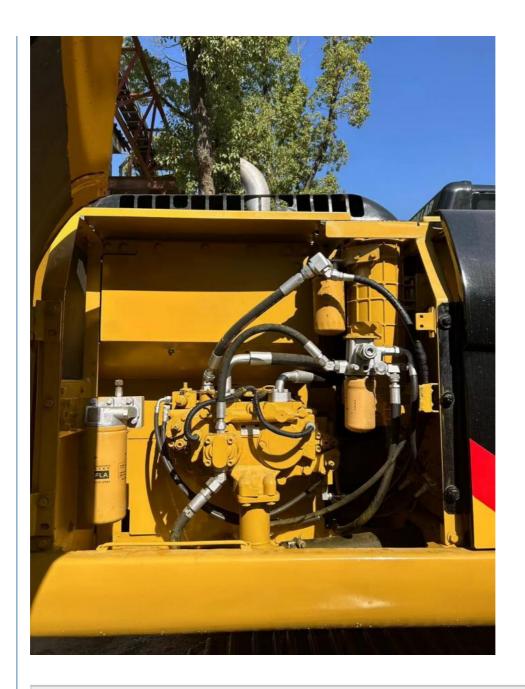

### **Product Specification**

Brand: CaterpillarLocation: Shanghai China

Color: Original
Weight: 21.2t
Bucket Capacity: 1.4 M³

Cylinder Bore X Stroke: 105x135 Mm
Track Width: 790 Mm
Dredging Depth: 6.3 M
Max. Reach Horizontal: 9.47 M
Engine Power: 106 KW
Engine Type: C7.1 Acert

# Specification

| Product Name     | Caterpillar 320D2 |  |
|------------------|-------------------|--|
| Operation Weight | 21200KG           |  |
| Location         | Shanghai,China    |  |
| Engine           | Original          |  |
| Power            | 106 kW            |  |
| Place of Origin  | Japan             |  |
| Length           | 9460mm            |  |
| Width            | 2990mm            |  |
| Height           | 3050mm            |  |