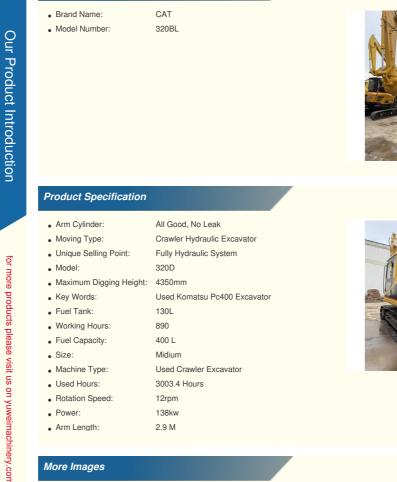

## CAT 320BL Used Excavator with Large 400L Fuel Capacity

**Basic Information** 

## Product Description

Our Product Introduction

The Caterpillar (CAT) 320BL is a robust and reliable hydraulic excavator designed for heavy-duty construction, earthmoving, and excavation tasks. Built with Caterpillar's signature durability and efficiency, this machine offers powerful performance, excellent fuel efficiency, and smooth hydraulic operations. Key Features & Specifications: Model: CAT 320BL Brand: Caterpillar (CAT) Engine Power: High-performance diesel engine for superior efficiency Hydraulic System: Smooth and responsive hydraulic control for precise operations Operating Weight: Designed for stability and heavy lifting Track System: Heavy-duty steel tracks for enhanced traction and maneuverability Cabin Comfort: Ergonomically designed operator cab for maximum comfort and visibility Versatile Attachments: Supports buckets, hammers, grapples, and other attachments for various applications Applications: Shanghai Yw Engineering Machinery Co., Ltd