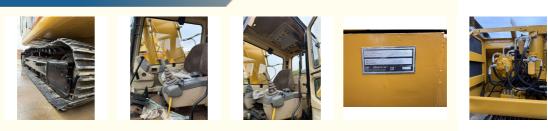

## CAT 320BL Used Excavator with Large 400L Fuel Capacity

**Basic Information** 

## Product Description

Our Product Introduction

The Caterpillar (CAT) 320BL is a robust and reliable hydraulic excavator designed for heavy-duty construction, earthmoving, and excavation tasks. Built with Caterpillar's signature durability and efficiency, this machine offers powerful performance, excellent fuel efficiency, and smooth hydraulic operations. Key Features & Specifications: Model: CAT 320BL Brand: Caterpillar (CAT) Engine Power: High-performance diesel engine for superior efficiency Hydraulic System: Smooth and responsive hydraulic control for precise operations Operating Weight: Designed for stability and heavy lifting Track System: Heavy-duty steel tracks for enhanced traction and maneuverability Cabin Comfort: Ergonomically designed operator cab for maximum comfort and visibility Versatile Attachments: Supports buckets, hammers, grapples, and other attachments for various applications Applications: Shanghai Yw Engineering Machinery Co., Ltd