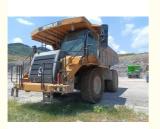

# Caterpillar 773E Off-Highway Dump Truck

#### **Product Description**

The Caterpillar 773E Off-Highway Dump Truck is a powerful and durable machine built for mining, construction, and heavy hauling applications. Equipped with a Caterpillar C15 engine, it delivers exceptional power and fuel efficiency. With a 40,000 kg (88,000 lbs) payload capacity, it efficiently transports heavy materials across rough terrains. Its advanced hydraulic system ensures smooth and quick dumping cycles, enhancing productivity. Designed for operator comfort and safety, the 773E features a reinforced cab, excellent visibility, and stability on uneven surfaces. Ideal for demanding worksites, this truck offers reliability, performance, and long-term durability for large-scale material transportation.