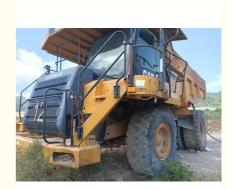

# Caterpillar 773E Off-Highway Dump Truck

#### **Product Description**

The Caterpillar 773E Off-Highway Dump Truck is a powerful and durable machine built for mining, construction, and heavy hauling applications. Equipped with a Caterpillar C15 engine, it delivers exceptional power and fuel efficiency. With a 40,000 kg (88,000 lbs) payload capacity, it efficiently transports heavy materials across rough terrains. Its advanced hydraulic system ensures smooth and quick dumping cycles, enhancing productivity. Designed for operator comfort and safety, the 773E features a reinforced cab, excellent visibility, and stability on uneven surfaces. Ideal for demanding worksites, this truck offers reliability, performance, and long-term durability for large-scale material transportation.