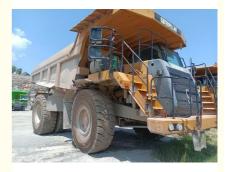

# Caterpillar 773E Off-Highway Dump Truck

#### **Product Description**

The Caterpillar 773E Off-Highway Dump Truck is a powerful and durable machine built for mining, construction, and heavy hauling applications. Equipped with a Caterpillar C15 engine, it delivers exceptional power and fuel efficiency. With a 40,000 kg (88,000 lbs) payload capacity, it efficiently transports heavy materials across rough terrains. Its advanced hydraulic system ensures smooth and quick dumping cycles, enhancing productivity. Designed for operator comfort and safety, the 773E features a reinforced cab, excellent visibility, and stability on uneven surfaces. Ideal for demanding worksites, this truck offers reliability, performance, and long-term durability for large-scale material transportation.