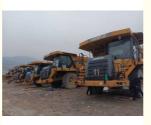

# Caterpillar 773E Off-Highway Dump Truck

#### **Product Description**

The Caterpillar 773E Off-Highway Dump Truck is a powerful and durable machine built for mining, construction, and heavy hauling applications. Equipped with a Caterpillar C15 engine, it delivers exceptional power and fuel efficiency. With a 40,000 kg (88,000 lbs) payload capacity, it efficiently transports heavy materials across rough terrains. Its advanced hydraulic system ensures smooth and quick dumping cycles, enhancing productivity. Designed for operator comfort and safety, the 773E features a reinforced cab, excellent visibility, and stability on uneven surfaces. Ideal for demanding worksites, this truck offers reliability, performance, and long-term durability for large-scale material transportation.