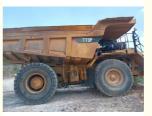

# Caterpillar 773E Off-Highway Dump Truck

#### **Product Description**

The Caterpillar 773E Off-Highway Dump Truck is a powerful and durable machine built for mining, construction, and heavy hauling applications. Equipped with a Caterpillar C15 engine, it delivers exceptional power and fuel efficiency. With a 40,000 kg (88,000 lbs) payload capacity, it efficiently transports heavy materials across rough terrains. Its advanced hydraulic system ensures smooth and quick dumping cycles, enhancing productivity. Designed for operator comfort and safety, the 773E features a reinforced cab, excellent visibility, and stability on uneven surfaces. Ideal for demanding worksites, this truck offers reliability, performance, and long-term durability for large-scale material transportation.