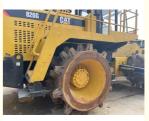

## Japan Made CAT 826G Compact CAT Original With 3406 DITA Engine In Low Working Hours

### **Product Specification**

| Applicable Industries:            | Manufacturing Plant, Machinery Repair<br>Shops, Food & Beverage Factory, Farms,<br>Retail, Construction Works , Energy & Mining |
|-----------------------------------|---------------------------------------------------------------------------------------------------------------------------------|
| Showroom Location:                | Argentina, Kenya, Philippines, Saudi Arabia,<br>Brazil, UAE, Bangladesh, Nigeria, Peru,<br>Algeria, Mexico, Colombia            |
| • Type:                           | Other                                                                                                                           |
| Static Linear Pressure:           | Have                                                                                                                            |
| <ul> <li>Travel Speed:</li> </ul> | Other                                                                                                                           |
| • Year:                           | 2018                                                                                                                            |
| Grade Ability:                    | 25%                                                                                                                             |
| • Power:                          | 354kw                                                                                                                           |
| • Weight:                         | 40000 KG                                                                                                                        |
| • Engine:                         | Other                                                                                                                           |
| • Engine Brand:                   | 3406 DITA                                                                                                                       |
| • Drum:                           | Other                                                                                                                           |

## Specification

| Item             | VALUE          |
|------------------|----------------|
| Product Name     | CAT 826G       |
| Operation Weight | 40000 KG       |
| Location         | Shanghai,China |
| Engine           | 3406 DITA      |
| Power            | 354 KW         |
| Place of Origin  | Shanghai China |
| Length           | mm             |
|                  |                |
| Width            | mm             |
| Height           | mm             |