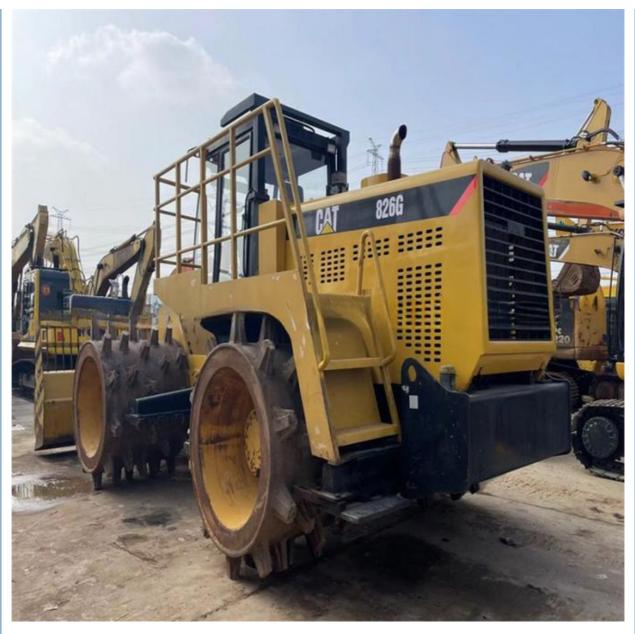

## Japan Made CAT 826G Compact CAT Original With 3406 DITA Engine In Low Working Hours

### **Product Specification**

| Applicable Industries:            | Manufacturing Plant, Machinery Repair<br>Shops, Food & Beverage Factory, Farms,<br>Retail, Construction Works , Energy & Mining |
|-----------------------------------|---------------------------------------------------------------------------------------------------------------------------------|
| Showroom Location:                | Argentina, Kenya, Philippines, Saudi Arabia,<br>Brazil, UAE, Bangladesh, Nigeria, Peru,<br>Algeria, Mexico, Colombia            |
| • Type:                           | Other                                                                                                                           |
| Static Linear Pressure:           | Have                                                                                                                            |
| <ul> <li>Travel Speed:</li> </ul> | Other                                                                                                                           |
| • Year:                           | 2018                                                                                                                            |
| Grade Ability:                    | 25%                                                                                                                             |
| • Power:                          | 354kw                                                                                                                           |
| • Weight:                         | 40000 KG                                                                                                                        |
| • Engine:                         | Other                                                                                                                           |
| • Engine Brand:                   | 3406 DITA                                                                                                                       |
| • Drum:                           | Other                                                                                                                           |

## Specification

| Item             | VALUE          |
|------------------|----------------|
| Product Name     | CAT 826G       |
| Operation Weight | 40000 KG       |
| Location         | Shanghai,China |
| Engine           | 3406 DITA      |
| Power            | 354 KW         |
| Place of Origin  | Shanghai China |
| Length           | mm             |
|                  |                |
| Width            | mm             |
| Height           | mm             |