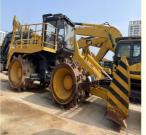

## Japan Made CAT 826G Compact CAT Original With 3406 DITA Engine In Low Working Hours

### **Product Specification**

| Applicable Industries:            | Manufacturing Plant, Machinery Repair<br>Shops, Food & Beverage Factory, Farms,<br>Retail, Construction Works , Energy & Mining |
|-----------------------------------|---------------------------------------------------------------------------------------------------------------------------------|
| Showroom Location:                | Argentina, Kenya, Philippines, Saudi Arabia,<br>Brazil, UAE, Bangladesh, Nigeria, Peru,<br>Algeria, Mexico, Colombia            |
| • Type:                           | Other                                                                                                                           |
| Static Linear Pressure:           | Have                                                                                                                            |
| <ul> <li>Travel Speed:</li> </ul> | Other                                                                                                                           |
| • Year:                           | 2018                                                                                                                            |
| Grade Ability:                    | 25%                                                                                                                             |
| • Power:                          | 354kw                                                                                                                           |
| • Weight:                         | 40000 KG                                                                                                                        |
| • Engine:                         | Other                                                                                                                           |
| • Engine Brand:                   | 3406 DITA                                                                                                                       |
| • Drum:                           | Other                                                                                                                           |

## Specification

| Item             | VALUE          |
|------------------|----------------|
| Product Name     | CAT 826G       |
| Operation Weight | 40000 KG       |
| Location         | Shanghai,China |
| Engine           | 3406 DITA      |
| Power            | 354 KW         |
| Place of Origin  | Shanghai China |
| Length           | mm             |
|                  |                |
| Width            | mm             |
| Height           | mm             |