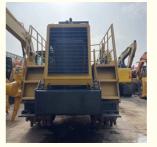

## Japan Made CAT 826G Compact CAT Original With 3406 DITA Engine In Low Working Hours

### **Product Specification**

| Applicable Industries:            | Manufacturing Plant, Machinery Repair<br>Shops, Food & Beverage Factory, Farms,<br>Retail, Construction Works , Energy & Mining |
|-----------------------------------|---------------------------------------------------------------------------------------------------------------------------------|
| Showroom Location:                | Argentina, Kenya, Philippines, Saudi Arabia,<br>Brazil, UAE, Bangladesh, Nigeria, Peru,<br>Algeria, Mexico, Colombia            |
| • Type:                           | Other                                                                                                                           |
| Static Linear Pressure:           | Have                                                                                                                            |
| <ul> <li>Travel Speed:</li> </ul> | Other                                                                                                                           |
| • Year:                           | 2018                                                                                                                            |
| Grade Ability:                    | 25%                                                                                                                             |
| • Power:                          | 354kw                                                                                                                           |
| • Weight:                         | 40000 KG                                                                                                                        |
| • Engine:                         | Other                                                                                                                           |
| • Engine Brand:                   | 3406 DITA                                                                                                                       |
| • Drum:                           | Other                                                                                                                           |

## Specification

| Item             | VALUE          |
|------------------|----------------|
| Product Name     | CAT 826G       |
| Operation Weight | 40000 KG       |
| Location         | Shanghai,China |
| Engine           | 3406 DITA      |
| Power            | 354 KW         |
| Place of Origin  | Shanghai China |
| Length           | mm             |
|                  |                |
| Width            | mm             |
| Height           | mm             |