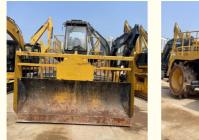

## Japan Made CAT 826G Compact CAT Original With 3406 DITA Engine In Low Working Hours

### **Product Specification**

| Applicable Industries:            | Manufacturing Plant, Machinery Repair<br>Shops, Food & Beverage Factory, Farms,<br>Retail, Construction Works , Energy & Mining |
|-----------------------------------|---------------------------------------------------------------------------------------------------------------------------------|
| Showroom Location:                | Argentina, Kenya, Philippines, Saudi Arabia,<br>Brazil, UAE, Bangladesh, Nigeria, Peru,<br>Algeria, Mexico, Colombia            |
| • Type:                           | Other                                                                                                                           |
| Static Linear Pressure:           | Have                                                                                                                            |
| <ul> <li>Travel Speed:</li> </ul> | Other                                                                                                                           |
| • Year:                           | 2018                                                                                                                            |
| Grade Ability:                    | 25%                                                                                                                             |
| • Power:                          | 354kw                                                                                                                           |
| • Weight:                         | 40000 KG                                                                                                                        |
| • Engine:                         | Other                                                                                                                           |
| • Engine Brand:                   | 3406 DITA                                                                                                                       |
| • Drum:                           | Other                                                                                                                           |

## Specification

| Item             | VALUE          |
|------------------|----------------|
| Product Name     | CAT 826G       |
| Operation Weight | 40000 KG       |
| Location         | Shanghai,China |
| Engine           | 3406 DITA      |
| Power            | 354 KW         |
| Place of Origin  | Shanghai China |
| Length           | mm             |
|                  |                |
| Width            | mm             |
| Height           | mm             |