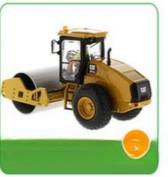

## Japan Made CAT 826G Compact CAT Original With 3406 DITA Engine In Low Working Hours

## Specification

| Item             | VALUE          |
|------------------|----------------|
| Product Name     | CAT 826G       |
| Operation Weight | 40000 KG       |
| Location         | Shanghai,China |
| Engine           | 3406 DITA      |
| Power            | 354 KW         |
| Place of Origin  | Shanghai China |
| Length           | mm             |
|                  |                |
| Width            | mm             |
| Height           | mm             |