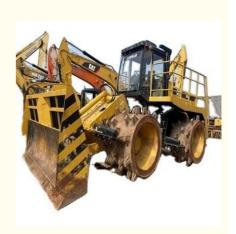

## Japan Made CAT 826G Compact CAT Original With 3406 DITA Engine In Low Working Hours

### **Product Specification**

| Applicable Industries:            | Manufacturing Plant, Machinery Repair<br>Shops, Food & Beverage Factory, Farms,<br>Retail, Construction Works , Energy & Mining |
|-----------------------------------|---------------------------------------------------------------------------------------------------------------------------------|
| Showroom Location:                | Argentina, Kenya, Philippines, Saudi Arabia,<br>Brazil, UAE, Bangladesh, Nigeria, Peru,<br>Algeria, Mexico, Colombia            |
| • Type:                           | Other                                                                                                                           |
| Static Linear Pressure:           | Have                                                                                                                            |
| <ul> <li>Travel Speed:</li> </ul> | Other                                                                                                                           |
| • Year:                           | 2018                                                                                                                            |
| Grade Ability:                    | 25%                                                                                                                             |
| • Power:                          | 354kw                                                                                                                           |
| • Weight:                         | 40000 KG                                                                                                                        |
| • Engine:                         | Other                                                                                                                           |
| • Engine Brand:                   | 3406 DITA                                                                                                                       |
| • Drum:                           | Other                                                                                                                           |

## Specification

| Item             | VALUE          |
|------------------|----------------|
| Product Name     | CAT 826G       |
| Operation Weight | 40000 KG       |
| Location         | Shanghai,China |
| Engine           | 3406 DITA      |
| Power            | 354 KW         |
| Place of Origin  | Shanghai China |
| Length           | mm             |
|                  |                |
| Width            | mm             |
| Height           | mm             |