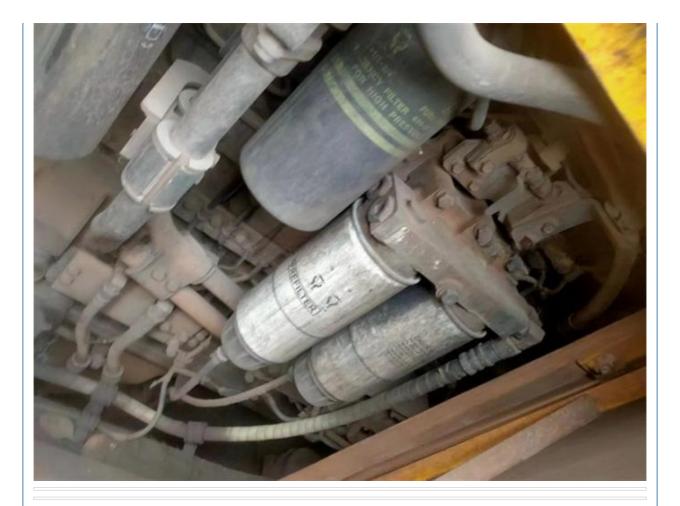

|
| <ul> <li>Machinery Test Report:</li> </ul> | Provided                                                                                                                                                                                                                                                                       |
| Video Outgoing-inspection:                 | Provided                                                                                                                                                                                                                                                                       |



### More Images



## **Product Description**

for more products please visit us on yuweimachinery.com





# Specification

| item             | value            |  |
|------------------|------------------|--|
| Product Name     | Komatsu WA600-6  |  |
| Operation Weight | 54000kg          |  |
| Location         | Shanghai,China   |  |
| Engine           | SAA6D170E-5      |  |
| Power            | 393kw            |  |
| Place of Origin  | Japan            |  |
| Displacement     | 23.2L            |  |
| Fuel System      | Direct injection |  |
| Engine Oil       | 86L              |  |
|                  |                  |  |

# MAIN PRODUCTS













## Company Profile





We have been engaged in the second-hand construction machinery sales industry for more than 30 years.



Professionals do professional things. If you are looking for the most cost-effective,

Our main business i