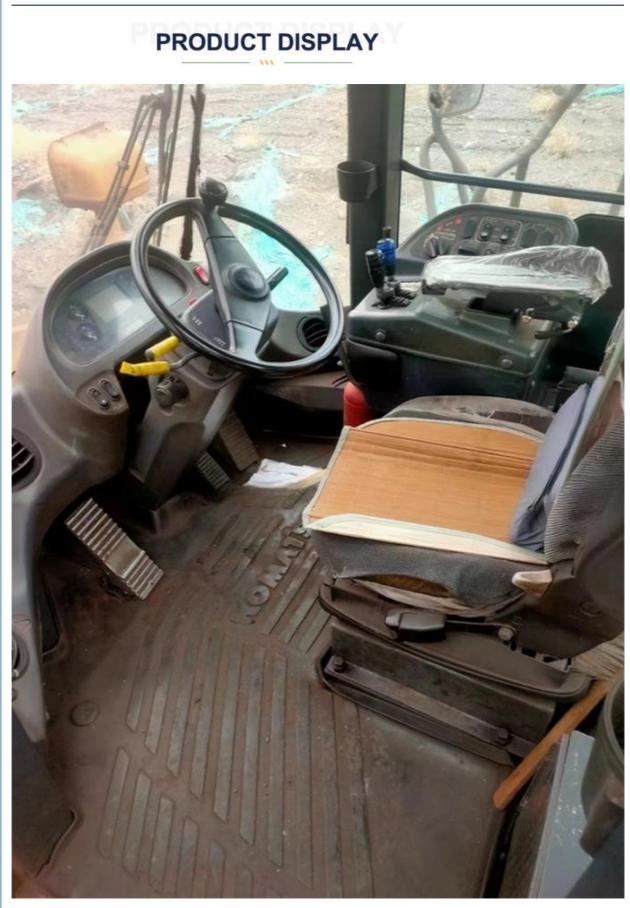

|
| <ul> <li>Machinery Test Report:</li> </ul> | Provided                                                                                                                                                                                                                                                                       |
| Video Outgoing-inspection:                 | Provided                                                                                                                                                                                                                                                                       |



### More Images



## **Product Description**

for more products please visit us on yuweimachinery.com





# Specification

| item             | value            |  |
|------------------|------------------|--|
| Product Name     | Komatsu WA600-6  |  |
| Operation Weight | 54000kg          |  |
| Location         | Shanghai,China   |  |
| Engine           | SAA6D170E-5      |  |
| Power            | 393kw            |  |
| Place of Origin  | Japan            |  |
| Displacement     | 23.2L            |  |
| Fuel System      | Direct injection |  |
| Engine Oil       | 86L              |  |
|                  |                  |  |

# MAIN PRODUCTS













## Company Profile





We have been engaged in the second-hand construction machinery sales industry for more than 30 years.



Professionals do professional things. If you are looking for the most cost-effective,

Our main business