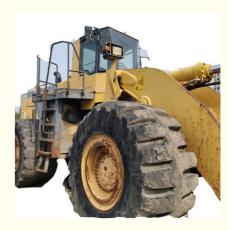

## Komatsu 600 Model Heavy Duty WA600-6 Wheel Loader for Construction Building Solutions

### **Product Specification**

| <ul> <li>Applicable Industries:</li> </ul> | Manufacturing Plant, Machinery Repair<br>Shops, Farms, Retail, Construction Works,                                                                                                                                                                                             |
|--------------------------------------------|--------------------------------------------------------------------------------------------------------------------------------------------------------------------------------------------------------------------------------------------------------------------------------|
|                                            | Energy & Mining, Other                                                                                                                                                                                                                                                         |
| Showroom Location:                         | Nigeria, Peru, Kazakhstan, India, Argentina,<br>Thailand, Bangladesh, Philippines, Colombia,<br>Chile, Algeria, South Africa, Kenya, Other,<br>Indonesia, Saudi Arabia, Egypt, Mexico,<br>Turkey, Morocco, Malaysia, Viet Nam, Sri<br>Lanka, Pakistan, Kyrgyzstan, Brazil, UAE |
| • Type:                                    | Front Loader, Wheel Loader                                                                                                                                                                                                                                                     |
| Rated Load:                                | 22911kg                                                                                                                                                                                                                                                                        |
| <ul> <li>Machine Weight:</li> </ul>        | 54000 - 56000 Kg                                                                                                                                                                                                                                                               |
| • Hydraulic Pump Brand:                    | Komatsu                                                                                                                                                                                                                                                                        |
| <ul> <li>Engine Brand:</li> </ul>          | Komatsu                                                                                                                                                                                                                                                                        |
| • Power:                                   | 393kw                                                                                                                                                                                                                                                                          |
| <ul> <li>Machinery Test Report:</li> </ul> | Provided                                                                                                                                                                                                                                                                       |
| Video Outgoing-inspection:                 | Provided                                                                                                                                                                                                                                                                       |

# Specification

| item             | value            |  |
|------------------|------------------|--|
| Product Name     | Komatsu WA600-6  |  |
| Operation Weight | 54000kg          |  |
| Location         | Shanghai,China   |  |
| Engine           | SAA6D170E-5      |  |
| Power            | 393kw            |  |
| Place of Origin  | Japan            |  |
| Displacement     | 23.2L            |  |
| Fuel System      | Direct injection |  |
| Engine Oil       | 86L              |  |
|                  |                  |  |