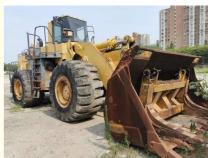

## Komatsu 600 Model Heavy Duty WA600-6 Wheel Loader for Construction Building Solutions

### **Product Specification**

| <ul> <li>Applicable Industries:</li> </ul> | Manufacturing Plant, Machinery Repair<br>Shops, Farms, Retail, Construction Works,                                                                                                                                                                                             |
|--------------------------------------------|--------------------------------------------------------------------------------------------------------------------------------------------------------------------------------------------------------------------------------------------------------------------------------|
|                                            | Energy & Mining, Other                                                                                                                                                                                                                                                         |
| Showroom Location:                         | Nigeria, Peru, Kazakhstan, India, Argentina,<br>Thailand, Bangladesh, Philippines, Colombia,<br>Chile, Algeria, South Africa, Kenya, Other,<br>Indonesia, Saudi Arabia, Egypt, Mexico,<br>Turkey, Morocco, Malaysia, Viet Nam, Sri<br>Lanka, Pakistan, Kyrgyzstan, Brazil, UAE |
| • Type:                                    | Front Loader, Wheel Loader                                                                                                                                                                                                                                                     |
| Rated Load:                                | 22911kg                                                                                                                                                                                                                                                                        |
| <ul> <li>Machine Weight:</li> </ul>        | 54000 - 56000 Kg                                                                                                                                                                                                                                                               |
| • Hydraulic Pump Brand:                    | Komatsu                                                                                                                                                                                                                                                                        |
| <ul> <li>Engine Brand:</li> </ul>          | Komatsu                                                                                                                                                                                                                                                                        |
| • Power:                                   | 393kw                                                                                                                                                                                                                                                                          |
| <ul> <li>Machinery Test Report:</li> </ul> | Provided                                                                                                                                                                                                                                                                       |
| Video Outgoing-inspection:                 | Provided                                                                                                                                                                                                                                                                       |

# Specification

| item             | value            |  |
|------------------|------------------|--|
| Product Name     | Komatsu WA600-6  |  |
| Operation Weight | 54000kg          |  |
| Location         | Shanghai,China   |  |
| Engine           | SAA6D170E-5      |  |
| Power            | 393kw            |  |
| Place of Origin  | Japan            |  |
| Displacement     | 23.2L            |  |
| Fuel System      | Direct injection |  |
| Engine Oil       | 86L              |  |
|                  |                  |  |