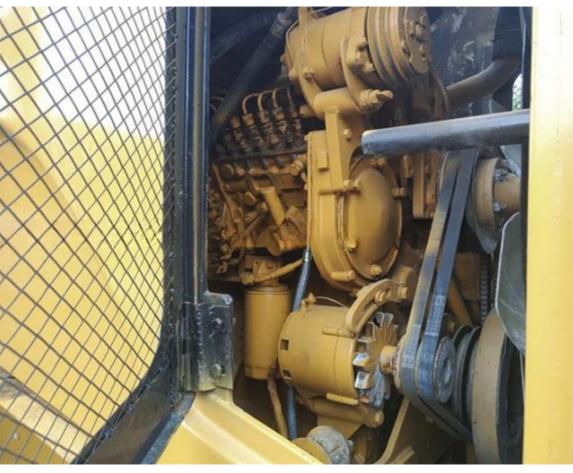

s: Container; Bulk Vessel; Ro-Ro; Flat Rack

Supply Ability: 3 Unit/Units per Month



### **Product Specification**

Applicable Industries: Manufacturing Plant, Construction Works

 Showroom Location: Spain, Nigeria, Peru, Kazakhstan, India, Argentina, Tajikistan, Thailand, Bangladesh,

Philippines, Colombia, Uzbekistan, Chile, South Korea, Algeria, Italy, Kenya, Indonesia, Saudi Arabia, Egypt, Turkey, Romania, Morocco, Malaysia, Viet Nam, Sri

Lanka, Pak

• Type: Backhoe Loader

• Rated Load: 23.5 Tons

Machine Weight: 22500 - 23000 Kg

Hydraulic Pump Brand: Original
Engine Brand: Caterpillar
Power: 171 KW
Machinery Test Report: Provided
Video Outgoing-inspection: Provided

Core Components: Motor, Pump, Engine



### More Images









### **Product Description**

# PRODUCT DISPLAY







### Specification

**Item** VALUE

Product Name CAT 966G

Operation Weight 23500 KG

**Location** Shanghai,China

**Engine** Caterpillar

Power 171 KW

Place of Origin America

Length 9030 mm

Width 3220 mm

Height 3550 mm

## **MAIN PRODUCTS**













Company Profile





We have been engaged in the second-hand construction machinery sales industry for more than 30 years.





Professionals do professional things. If you are looking for the most cost-effective,

Our main business is construction machinery, such as crawler excavator, wheel excavator, bulldozer, loader, grader, forklift, dump truck, transport truck, truck mixer, concrete pump, backhoe loader, truck crane, etc

With 30 years of industry experience. 24-hour online service. Massive inventory

VIEW

After the order is