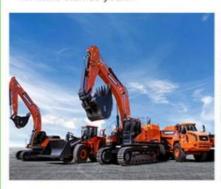

abia, Egypt, Turkey, Romania, Morocco, Malaysia, Viet Nam, Sri

Lanka, Pak

• Type: Backhoe Loader

• Rated Load: 23.5 Tons

Machine Weight: 22500 - 23000 Kg

Hydraulic Pump Brand: Original
Engine Brand: Caterpillar
Power: 171 KW
Machinery Test Report: Provided
Video Outgoing-inspection: Provided

Core Components: Motor, Pump, Engine



### More Images









### **Product Description**

# PRODUCT DISPLAY







### Specification

**Item** VALUE

Product Name CAT 966G

Operation Weight 23500 KG

**Location** Shanghai,China

**Engine** Caterpillar

Power 171 KW

Place of Origin America

Length 9030 mm

Width 3220 mm

Height 3550 mm

## **MAIN PRODUCTS**













Company Profile





We have been engaged in the second-hand construction machinery sales industry for more than 30 years.





Professionals do professional things. If you are looking for the most cost-effective,

Our main business is construction machinery, such as crawler excavator, wheel excavator, bulldozer, loader, grader, forklift, dump truck, transport truck, truck mixer, concrete pump, backhoe loader, truck crane, etc

With 30 years of industry experience. 24-hour online service. Massive inventory

VIEW

After the order is placed with the advance deposit, 7-15 days for goods preparation

One year after-sales service period













# WHY CHOOSE US



With 30 years of industry experience.



Massive inventory The best price and



After the order is placed with the advance deposit, 7-15 days for

## **OUR CERTIFICATE**



Packing & Delivery

## **PACKAGE & TRANSPORT**



FAQ

We are the largest prof