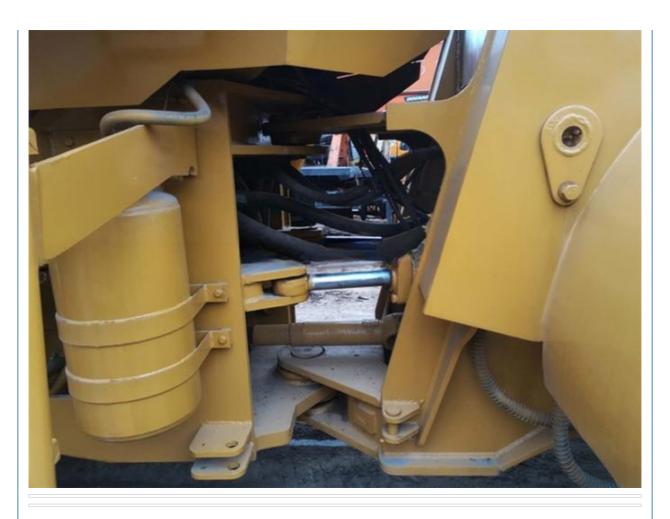

Container; Bulk Vessel; Ro-Ro; Flat Rack

Supply Ability: 3 Unit/Units per Month



### **Product Specification**

Applicable Industries: Manufacturing Plant, Construction Works

 Showroom Location: Spain, Nigeria, Peru, Kazakhstan, India, Argentina, Tajikistan, Thailand, Bangladesh,

Philippines, Colombia, Uzbekistan, Chile, South Korea, Algeria, Italy, Kenya, Indonesia, Saudi Arabia, Egypt, Turkey, Romania, Morocco, Malaysia, Viet Nam, Sri

Lanka, Pak

• Type: Backhoe Loader

• Rated Load: 23.5 Tons

Machine Weight: 22500 - 23000 Kg

Hydraulic Pump Brand: Original
Engine Brand: Caterpillar
Power: 171 KW
Machinery Test Report: Provided
Video Outgoing-inspection: Provided

Core Components: Motor, Pump, Engine



### More Images









### **Product Description**

# PRODUCT DISPLAY







### Specification

**Item** VALUE

Product Name CAT 966G

Operation Weight 23500 KG

**Location** Shanghai,China

**Engine** Caterpillar

Power 171 KW

Place of Origin America

Length 9030 mm

Width 3220 mm

Height 3550 mm

## **MAIN PRODUCTS**













Company Profile





We have been engaged in the second-hand construction machinery sales industry for more than 30 years.





Professionals do professional things. If you are looking for the most cost-effective,

Our main business is construction machinery, such as crawler excavator, wheel excavator, bulldozer, loader, grader, forklift, dump truck, transport truck, truck mixer, concrete pump, backhoe loader, truck crane, etc

With 30 years of industry experience. 24-hour online service. Massive inventory

VIEW

After the order is pl