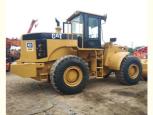

# PRODUCT DISPLAY

### Specification

**Item** VALUE

Product Name CAT 966G

Operation Weight 23500 KG

**Location** Shanghai,China

**Engine** Caterpillar

Power 171 KW

Place of Origin America