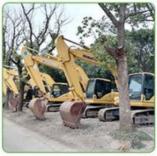

hai,China

**Engine** Caterpillar

Power 171 KW

Place of Origin America

Length 9030 mm

Width 3220 mm

Height 3550 mm

## **MAIN PRODUCTS**













Company Profile





We have been engaged in the second-hand construction machinery sales industry for more than 30 years.





Professionals do professional things. If you are looking for the most cost-effective,

Our main business is construction machinery, such as crawler excavator, wheel excavator, bulldozer, loader, grader, forklift, dump truck, transport truck, truck mixer, concrete pump, backhoe loader, truck crane, etc

With 30 years of industry experience. 24-hour online service. Massive inventory

VIEW

After the order is placed with the advance deposit, 7-15 days for goods preparation

One year after-sales service period













# WHY CHOOSE US



With 30 years of industry experience.



Massive inventory The best price and



After the order is placed with the advance deposit, 7-15 days for

## **OUR CERTIFICATE**



Packing & Delivery

## **PACKAGE & TRANSPORT**



FAQ

We are the largest professional used construction machinery company here.

We have sufficient source of goods and guaranteed quality. Base on this, we are able to provide our clients with good condition machines at special price.

### 2. Quality Assurance

We provide all equipment main parts with six months assurance, such as the engine, transmission, and hydraulic pump. If there is any problem happen in these parts, please inform us we will supply the related parts by air or sending our technical person to inspect and do the repair.

###