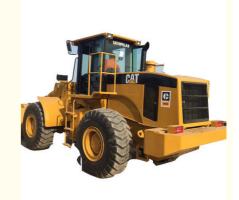

# Affordable Used Cat 966G Wheel Loader With 5.5 M3 Bucket And Caterpillar Engine

### **Basic Information**

Place of Origin:
America

• Price: \$31,500.00/units 1-1 units

Packaging Details: Container; Bulk Vessel; Ro-Ro; Flat Rack

Supply Ability: 3 Unit/Units per Month



### **Product Specification**

Applicable Industries: Manufacturing Plant, Construction Works

 Showroom Location: Spain, Nigeria, Peru, Kazakhstan, India, Argentina, Tajikistan, Thailand, Bangladesh,

Philippines, Colombia, Uzbekistan, Chile, South Korea, Algeria, Italy, Kenya, Indonesia, Saudi Arabia, Egypt, Turkey, Romania, Morocco, Malaysia, Viet Nam, Sri

Lanka, Pak

• Type: Backhoe Loader

• Rated Load: 23.5 Tons

Machine Weight: 22500 - 23000 Kg

Hydraulic Pump Brand: Original
Engine Brand: Caterpillar
Power: 171 KW
Machinery Test Report: Provided
Video Outgoing-inspection: Provided

Core Components: Motor, Pump, Engine



### More Images









### **Product Description**

# PRODUCT DISPLAY







### Specification

**Item** VALUE

Product Name CAT 966G

Operation Weight 23500