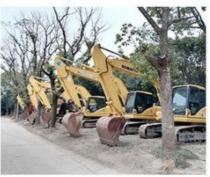

ia, Egypt, Turkey, Romania, Morocco, Malaysia, Viet Nam, Sri

Lanka, Pak

• Type: Backhoe Loader

• Rated Load: 23.5 Tons

Machine Weight: 22500 - 23000 Kg

Hydraulic Pump Brand: Original
Engine Brand: Caterpillar
Power: 171 KW
Machinery Test Report: Provided
Video Outgoing-inspection: Provided

Core Components: Motor, Pump, Engine



### More Images









### **Product Description**

# PRODUCT DISPLAY







### Specification

**Item** VALUE

Product Name CAT 966G

Operation Weight 23500 KG

**Location** Shanghai,China

**Engine** Caterpillar

Power 171 KW

Place of Origin America

Length 9030 mm

Width 3220 mm

Height 3550 mm

## **MAIN PRODUCTS**













Company Profile





We have been engaged in the second-hand construction machinery sales industry for more than 30 years.





Professionals do professional things. If you are looking for the most cost-effective,

Our main business is construction machinery, such as crawler excavator, wheel excavator, bulldozer, loader, grader, forklift, dump truck, transport truck, truck mixer, concrete pump, backhoe loader, truck crane, etc

With 30 years of industry experience. 24-hour online service. Massive inventory

VIEW

After the order is placed with the advance deposit, 7-15 days for goods preparation

One year after-sales service period













# WHY CHOOSE US



With 30 years of industry experience.



Massive inventory The best price and



After the order is placed with the advance deposit, 7-15 days for

## **OUR CERTIFICATE**



Packing & Delivery

## **PACKAGE & TRANSPORT**



FAQ

We are the largest profes