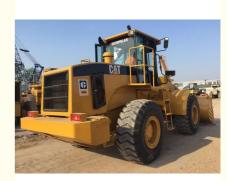

ce of Origin:
America

• Price: \$31,500.00/units 1-1 units

Packaging Details: Container; Bulk Vessel; Ro-Ro; Flat Rack

Supply Ability: 3 Unit/Units per Month



### **Product Specification**

Applicable Industries: Manufacturing Plant, Construction Works

 Showroom Location: Spain, Nigeria, Peru, Kazakhstan, India, Argentina, Tajikistan, Thailand, Bangladesh,

Philippines, Colombia, Uzbekistan, Chile, South Korea, Algeria, Italy, Kenya, Indonesia, Saudi Arabia, Egypt, Turkey, Romania, Morocco, Malaysia, Viet Nam, Sri

Lanka, Pak

• Type: Backhoe Loader

• Rated Load: 23.5 Tons

Machine Weight: 22500 - 23000 Kg

Hydraulic Pump Brand: Original
Engine Brand: Caterpillar
Power: 171 KW
Machinery Test Report: Provided
Video Outgoing-inspection: Provided

Core Components: Motor, Pump, Engine



### More Images









### **Product Description**

# PRODUCT DISPLAY







### Specification

**Item** VALUE

Product Name CAT 966G

Operation Weight 23500 KG

**Location** Shanghai,China

**Engine** Caterpillar

Power 171 KW

Place of Origin America

Length 9030 mm

Width 3220 mm

Height 3550 mm

## **MAIN PRODUCTS**













Company Profile





We have been engaged in the second-hand construction machinery sales industry for more than 30 years.





Professionals do professional things. If you are looking for the most cost-effective,

Our main business is construction machinery, such as crawler excavator, wheel excavator, bulldozer, loader, grader, forklift, dump truck, transport truck, truck mixer, concrete pump, backhoe loader, truck crane, etc

With 30 years of industry exp