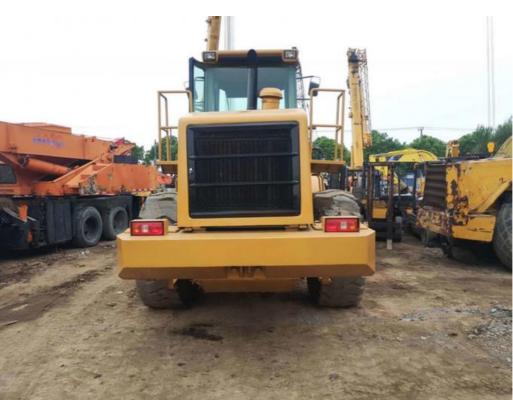

# PRODUCT DISPLAY

### Specification

**Item** VALUE

Product Name CAT 966G

Operation Weight 23500 KG

**Location** Shanghai,China

**Engine** Caterpillar

Power 171 KW

Place of Origin America