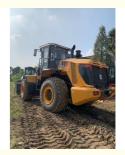

**

• Place of Origin: China

Price: \$24,700.00/units 1-2 units

Packaging Details: Container; Bulk Vessel; Ro-Ro; Flat Rack

Supply Ability: 3 Unit/Units per Month



### **Product Specification**

Applicable Industries: Construction Works

• Showroom Location: Spain, Nigeria, Peru, Kazakhstan, India,

Argentina, Tajikistan, Thailand, Bangladesh, Philippines, Colombia, Uzbekistan, Chile, South Korea, Algeria, South Africa, Italy, Kenya, Indonesia, Saudi Arabia, Egypt, Mexico, Turkey, Romania, Morocco,

Malaysia, Vi

• Type: Front Loader

• Rated Load: 5800

• Machine Weight: 18000 - 18410 Kg

Hydraulic Pump Brand: Original
Engine Brand: Cummins
Power: 170 KW
Machinery Test Report: Provided
Video Outgoing-inspection: Provided

Core Components: Motor, Pump, Engine



## More Images









## **Product Description**

# PRODUCT DISPLAY







## Specification

Item

VALUE

**Product Name** 

LIUGONG 856H

Operation Weight 5800 KG

**Location** Shanghai, China

6

No. of cylinders

Power 170 KW

Place of Origin China

Length 8353 mm

Width 2760 mm

Height 3450 mm

## **MAIN PRODUCTS**













## Company Profile





We have been engaged in the second-hand construction machinery sales industry for more than 30 years.





Professionals do professional things. If you are looking for the most cost-effective,

Our main business is construction machinery, such as crawler excavator, wheel excavator, bulldozer, loader, grader, forklift, dump truck, transport truck, truck mixer, concrete pump, backhoe loader, truck crane, etc

With 30 years of industry experience. 24-hour onlin