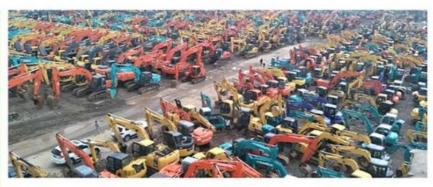

d, Bangladesh, Philippines, Colombia, Uzbekistan, Chile, South Korea, Algeria, South Africa, Italy, Kenya, Indonesia, Saudi Arabia, Egypt, Mexico, Turkey, Romania, Morocco,

Malaysia, Vi

• Type: Front Loader

• Rated Load: 5800

• Machine Weight: 18000 - 18410 Kg

Hydraulic Pump Brand: Original
Engine Brand: Cummins
Power: 170 KW
Machinery Test Report: Provided
Video Outgoing-inspection: Provided

Core Components: Motor, Pump, Engine



## More Images









## **Product Description**

# PRODUCT DISPLAY







## Specification

Item

VALUE

**Product Name** 

LIUGONG 856H

Operation Weight 5800 KG

**Location** Shanghai, China

6

No. of cylinders

Power 170 KW

Place of Origin China

Length 8353 mm

Width 2760 mm

Height 3450 mm

## **MAIN PRODUCTS**













## Company Profile





We have been engaged in the second-hand construction machinery sales industry for more than 30 years.





Professionals do professional things. If you are looking for the most cost-effective,

Our main business is construction machinery, such as crawler excavator, wheel excavator, bulldozer, loader, grader, forklift, dump truck, transport truck, truck mixer, concrete pump, backhoe loader, truck crane, etc

With 30 years of industry experience. 24-hour online service. Massive inventory

VIEW

After the order is placed with the advance deposit, 7-15 days for goods preparation

One year after-sales service period













# WHY CHOOSE US



With 30 years of industry experience.



Massive inventory The best price and



After the order is placed with the advance deposit, 7-15 days for