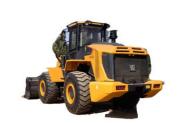

# Liugong 856H 5 Ton Wheel Loader 6 Cylinders 1.8-5.6 m3 Bucket Capacity for 1 Year

## Specification

Item

VALUE

**Product Name** 

LIUGONG 856H

Operation Weight 5800 KG

**Location** Shanghai, China

6

No. of cylinders

Power 170 KW

Place of Origin China

Length 8353 mm

Width 2760 mm

Height 3450 mm