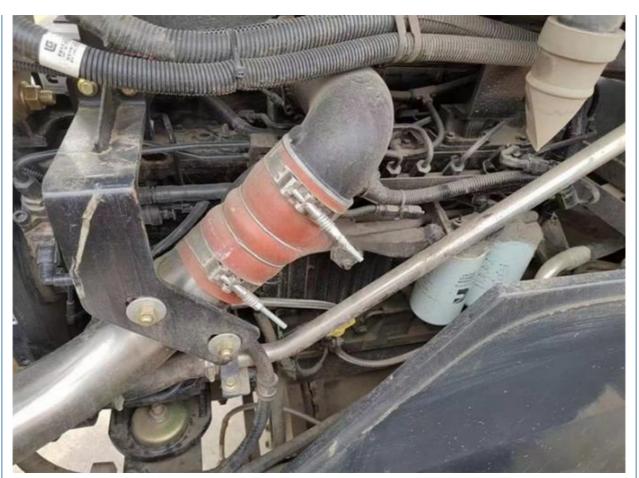

its 1-2 units

Packaging Details: Container; Bulk Vessel; Ro-Ro; Flat Rack

Supply Ability: 3 Unit/Units per Month



### **Product Specification**

Applicable Industries: Construction Works

• Showroom Location: Spain, Nigeria, Peru, Kazakhstan, India,

Argentina, Tajikistan, Thailand, Bangladesh, Philippines, Colombia, Uzbekistan, Chile, South Korea, Algeria, South Africa, Italy, Kenya, Indonesia, Saudi Arabia, Egypt, Mexico, Turkey, Romania, Morocco,

Malaysia, Vi

• Type: Front Loader

• Rated Load: 5800

• Machine Weight: 18000 - 18410 Kg

Hydraulic Pump Brand: Original
Engine Brand: Cummins
Power: 170 KW
Machinery Test Report: Provided
Video Outgoing-inspection: Provided

Core Components: Motor, Pump, Engine



## More Images









## **Product Description**

# PRODUCT DISPLAY







## Specification

Item

VALUE

**Product Name** 

LIUGONG 856H

Operation Weight 5800 KG

**Location** Shanghai, China

6

No. of cylinders

Power 170 KW

Place of Origin China

Length 8353 mm

Width 2760 mm

Height 3450 mm

## **MAIN PRODUCTS**













## Company Profile





We have been engaged in the second-hand construction machinery sales industry for more than 30 years.





Professionals do professional things. If you are looking for the most cost-effective,

Our main business is construction machinery, such as crawler excavator, wheel excavator, bulldozer, loader, grader, forklift, dump truck, transport truck, truck mixer, concrete pump, backhoe loader, truck crane, etc

With 30 years of industry experience. 24-hour online service. Massive inventory

VIEW

After the order