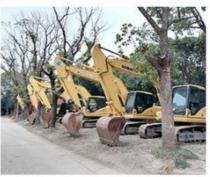

Indonesia, Saudi Arabia, Egypt, Mexico, Turkey, Romania, Morocco,

Malaysia, Vi

• Type: Front Loader

• Rated Load: 5800

• Machine Weight: 18000 - 18410 Kg

Hydraulic Pump Brand: Original
Engine Brand: Cummins
Power: 170 KW
Machinery Test Report: Provided
Video Outgoing-inspection: Provided

Core Components: Motor, Pump, Engine



## More Images









## **Product Description**

# PRODUCT DISPLAY







## Specification

Item

VALUE

**Product Name** 

LIUGONG 856H

Operation Weight 5800 KG

**Location** Shanghai, China

6

No. of cylinders

Power 170 KW

Place of Origin China

Length 8353 mm

Width 2760 mm

Height 3450 mm

## **MAIN PRODUCTS**













## Company Profile





We have been engaged in the second-hand construction machinery sales industry for more than 30 years.





Professionals do professional things. If you are looking for the most cost-effective,

Our main business is construction machinery, such as crawler excavator, wheel excavator, bulldozer, loader, grader, forklift, dump truck, transport truck, truck mixer, concrete pump, backhoe loader, truck crane, etc

With 30 years of industry experience. 24-hour online service. Massive inventory

VIEW

After the order is placed with the advance deposit, 7-15 days for goods preparation

One year after-sales service period













# WHY CHOOSE US



With 30 years of industry experience.



Massive inventory The best price and



After the order is placed with the advance deposit, 7-15 days for

## **OUR CERTIFICATE**



Packing & Delivery

## **PACKAGE & TRANSPORT**



FAQ

We are the largest profes