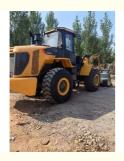

mation**

• Place of Origin: China

Price: \$24,700.00/units 1-2 units

Packaging Details: Container; Bulk Vessel; Ro-Ro; Flat Rack

Supply Ability: 3 Unit/Units per Month



### **Product Specification**

Applicable Industries: Construction Works

• Showroom Location: Spain, Nigeria, Peru, Kazakhstan, India,

Argentina, Tajikistan, Thailand, Bangladesh, Philippines, Colombia, Uzbekistan, Chile, South Korea, Algeria, South Africa, Italy, Kenya, Indonesia, Saudi Arabia, Egypt, Mexico, Turkey, Romania, Morocco,

Malaysia, Vi

• Type: Front Loader

• Rated Load: 5800

• Machine Weight: 18000 - 18410 Kg

Hydraulic Pump Brand: Original
Engine Brand: Cummins
Power: 170 KW
Machinery Test Report: Provided
Video Outgoing-inspection: Provided

Core Components: Motor, Pump, Engine



## More Images









## **Product Description**

# PRODUCT DISPLAY







## Specification

Item

VALUE

**Product Name** 

LIUGONG 856H

Operation Weight 5800 KG

**Location** Shanghai, China

6

No. of cylinders

Power 170 KW

Place of Origin China

Length 8353 mm

Width 2760 mm

Height 3450 mm

## **MAIN PRODUCTS**













## Company Profile





We have been engaged in the second-hand construction machinery sales industry for more than 30 years.





Professionals do professional things. If you are looking for the most cost-effective,

Our main business is construction machinery, such as crawler excavator, wheel excavator, bulldozer, loader, grader, forklift, dump truck, transport truck, truck mixer, concrete pump, backhoe loader, truck crane, etc

With 30 years of industry experience. 24-hour