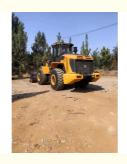

tion**

• Place of Origin: China

Price: \$24,700.00/units 1-2 units

Packaging Details: Container; Bulk Vessel; Ro-Ro; Flat Rack

Supply Ability: 3 Unit/Units per Month



### **Product Specification**

Applicable Industries: Construction Works

• Showroom Location: Spain, Nigeria, Peru, Kazakhstan, India,

Argentina, Tajikistan, Thailand, Bangladesh, Philippines, Colombia, Uzbekistan, Chile, South Korea, Algeria, South Africa, Italy, Kenya, Indonesia, Saudi Arabia, Egypt, Mexico, Turkey, Romania, Morocco,

Malaysia, Vi

• Type: Front Loader

• Rated Load: 5800

• Machine Weight: 18000 - 18410 Kg

Hydraulic Pump Brand: Original
Engine Brand: Cummins
Power: 170 KW
Machinery Test Report: Provided
Video Outgoing-inspection: Provided

Core Components: Motor, Pump, Engine



## More Images









## **Product Description**

# PRODUCT DISPLAY







## Specification

Item

VALUE

**Product Name** 

LIUGONG 856H

Operation Weight 5800 KG

**Location** Shanghai, China

6

No. of cylinders

Power 170 KW

Place of Origin China

Length 8353 mm

Width 2760 mm

Height 3450 mm

## **MAIN PRODUCTS**













## Company Profile





We have been engaged in the second-hand construction machinery sales industry for more than 30 years.





Professionals do professional things. If you are looking for the most cost-effective,

Our main business is construction machinery, such as crawler excavator, wheel excavator, bulldozer, loader, grader, forklift, dump truck, transport truck, truck mixer, concrete pump, backhoe loader, truck crane, etc

With 30 years of industry experience. 24-hour o