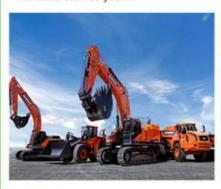

, Indonesia, Saudi Arabia, Egypt, Mexico, Turkey, Romania, Morocco,

Malaysia, Vi

• Type: Front Loader

• Rated Load: 5800

• Machine Weight: 18000 - 18410 Kg

Hydraulic Pump Brand: Original
Engine Brand: Cummins
Power: 170 KW
Machinery Test Report: Provided
Video Outgoing-inspection: Provided

Core Components: Motor, Pump, Engine



## More Images









## **Product Description**

# PRODUCT DISPLAY







## Specification

Item

VALUE

**Product Name** 

LIUGONG 856H

Operation Weight 5800 KG

**Location** Shanghai, China

6

No. of cylinders

Power 170 KW

Place of Origin China

Length 8353 mm

Width 2760 mm

Height 3450 mm

## **MAIN PRODUCTS**













## Company Profile





We have been engaged in the second-hand construction machinery sales industry for more than 30 years.





Professionals do professional things. If you are looking for the most cost-effective,

Our main business is construction machinery, such as crawler excavator, wheel excavator, bulldozer, loader, grader, forklift, dump truck, transport truck, truck mixer, concrete pump, backhoe loader, truck crane, etc

With 30 years of industry experience. 24-hour online service. Massive inventory

VIEW

After the order is placed with the advance deposit, 7-15 days for goods preparation

One year after-sales service period













# WHY CHOOSE US



With 30 years of industry experience.



Massive inventory The best price and



After the order is placed with the advance deposit, 7-15 days for

## **OUR CERTIFICATE**



Packing & Delivery

## **PACKAGE & TRANSPORT**



FAQ

We are the largest prof