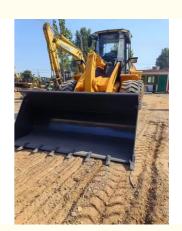

### **Basic Information**

• Place of Origin: China

Price: \$24,700.00/units 1-2 units

Packaging Details: Container; Bulk Vessel; Ro-Ro; Flat Rack

Supply Ability: 3 Unit/Units per Month



### **Product Specification**

Applicable Industries: Construction Works

• Showroom Location: Spain, Nigeria, Peru, Kazakhstan, India,

Argentina, Tajikistan, Thailand, Bangladesh, Philippines, Colombia, Uzbekistan, Chile, South Korea, Algeria, South Africa, Italy, Kenya, Indonesia, Saudi Arabia, Egypt, Mexico, Turkey, Romania, Morocco,

Malaysia, Vi

• Type: Front Loader

• Rated Load: 5800

• Machine Weight: 18000 - 18410 Kg

Hydraulic Pump Brand: Original
Engine Brand: Cummins
Power: 170 KW
Machinery Test Report: Provided
Video Outgoing-inspection: Provided

Core Components: Motor, Pump, Engine



## More Images









## **Product Description**

# PRODUCT DISPLAY







## Specification

Item

VALUE

**Product Name** 

LIUGONG 856H

Operation Weight 5800 KG

**Location** Shanghai, China

6

No. of cylinders

Power 170 KW

Place of Origin China

Length 8353 mm

Width 2760 mm

Height 3450 mm

## **MAIN PRODUCTS**













## Company Profile





We have been engaged in the second-hand construction machinery sales industry for more than 30 years.





Professionals do professional things. If you are looking for the most cost-effective,

Our main business is construction machinery, such as crawler excavator, wheel excavator, bulldozer, loader, grader, forklift, dump truck, transport truck, truck mixer, concrete pump, backhoe loader, truck crane, etc

With 30 years of industry e