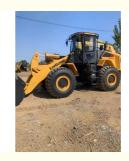

on**

• Place of Origin: China

Price: \$24,700.00/units 1-2 units

Packaging Details: Container; Bulk Vessel; Ro-Ro; Flat Rack

Supply Ability: 3 Unit/Units per Month



### **Product Specification**

Applicable Industries: Construction Works

• Showroom Location: Spain, Nigeria, Peru, Kazakhstan, India,

Argentina, Tajikistan, Thailand, Bangladesh, Philippines, Colombia, Uzbekistan, Chile, South Korea, Algeria, South Africa, Italy, Kenya, Indonesia, Saudi Arabia, Egypt, Mexico, Turkey, Romania, Morocco,

Malaysia, Vi

• Type: Front Loader

• Rated Load: 5800

• Machine Weight: 18000 - 18410 Kg

Hydraulic Pump Brand: Original
Engine Brand: Cummins
Power: 170 KW
Machinery Test Report: Provided
Video Outgoing-inspection: Provided

Core Components: Motor, Pump, Engine



## More Images









## **Product Description**

# PRODUCT DISPLAY







## Specification

Item

VALUE

**Product Name** 

LIUGONG 856H

Operation Weight 5800 KG

**Location** Shanghai, China

6

No. of cylinders

Power 170 KW

Place of Origin China

Length 8353 mm

Width 2760 mm

Height 3450 mm

## **MAIN PRODUCTS**













## Company Profile





We have been engaged in the second-hand construction machinery sales industry for more than 30 years.





Professionals do professional things. If you are looking for the most cost-effective,

Our main business is construction machinery, such as crawler excavator, wheel excavator, bulldozer, loader, grader, forklift, dump truck, transport truck, truck mixer, concrete pump, backhoe loader, truck crane, etc

With 30 years of industry experience. 24-hour onl