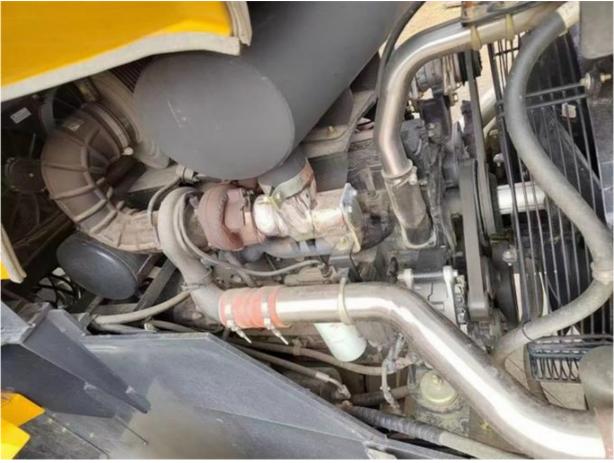

s 1-2 units

Packaging Details: Container; Bulk Vessel; Ro-Ro; Flat Rack

Supply Ability: 3 Unit/Units per Month



### **Product Specification**

Applicable Industries: Construction Works

• Showroom Location: Spain, Nigeria, Peru, Kazakhstan, India,

Argentina, Tajikistan, Thailand, Bangladesh, Philippines, Colombia, Uzbekistan, Chile, South Korea, Algeria, South Africa, Italy, Kenya, Indonesia, Saudi Arabia, Egypt, Mexico, Turkey, Romania, Morocco,

Malaysia, Vi

• Type: Front Loader

• Rated Load: 5800

• Machine Weight: 18000 - 18410 Kg

Hydraulic Pump Brand: Original
Engine Brand: Cummins
Power: 170 KW
Machinery Test Report: Provided
Video Outgoing-inspection: Provided

Core Components: Motor, Pump, Engine



## More Images









## **Product Description**

# PRODUCT DISPLAY







## Specification

Item

VALUE

**Product Name** 

LIUGONG 856H

Operation Weight 5800 KG

**Location** Shanghai, China

6

No. of cylinders

Power 170 KW

Place of Origin China

Length 8353 mm

Width 2760 mm

Height 3450 mm

## **MAIN PRODUCTS**













## Company Profile





We have been engaged in the second-hand construction machinery sales industry for more than 30 years.





Professionals do professional things. If you are looking for the most cost-effective,

Our main business is construction machinery, such as crawler excavator, wheel excavator, bulldozer, loader, grader, forklift, dump truck, transport truck, truck mixer, concrete pump, backhoe loader, truck crane, etc

With 30 years of industry experience. 24-hour online service. Massive inventory

VIEW

After the order i