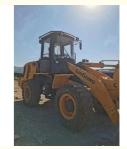

# Liugong CLG835H Used Mini 3 Ton Front Loader Tractor with 4001-6000 Working Hours

### **Product Specification**

• Applicable Industries: Hotels, Building Material Shops, Food &

Beverage Factory, Restaurant

• Showroom Location: Nigeria, Peru, India, Argentina, Thailand,

Philippines, Colombia, Chile, Algeria, Kenya, Indonesia, Saudi Arabia, Turkey, Romania, Morocco, Malaysia, Viet Nam, Sri Lanka,

Pakistan

• Type: Front Loader

• Rated Load: 3 Ton

• Machine Weight: 10900 - 11000 Kg

Hydraulic Pump Brand: Original
Engine Brand: YUCHAI
Power: 92 KW
Machinery Test Report: Provided
Video Outgoing-inspection: Provided