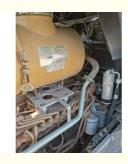

Pakistan

• Type: Front Loader

• Rated Load: 3 Ton

• Machine Weight: 10900 - 11000 Kg

Hydraulic Pump Brand: Original
Engine Brand: YUCHAI
Power: 92 KW
Machinery Test Report: Provided
Video Outgoing-inspection: Provided

Core Components: Motor, Pump, Gearbox, Engine

V---- 0010

## Specification

item value

Product Name LIUGONG CLG835H

Operation Weight 10900 KG

**Location** Shanghai, China

Engine YC6B125-T10

Power 92 kW

Place of Origin China