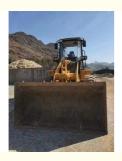

# Liugong CLG835H Used Mini 3 Ton Front Loader Tractor with 4001-6000 Working Hours

### **Product Specification**

• Applicable Industries: Hotels, Building Material Shops, Food &

Beverage Factory, Restaurant

• Showroom Location: Nigeria, Peru, India, Argentina, Thailand,

Philippines, Colombia, Chile, Algeria, Kenya, Indonesia, Saudi Arabia, Turkey, Romania, Morocco, Malaysia, Viet Nam, Sri Lanka,

Pakistan

• Type: Front Loader

• Rated Load: 3 Ton

• Machine Weight: 10900 - 11000 Kg

Hydraulic Pump Brand: Original
Engine Brand: YUCHAI
Power: 92 KW
Machinery Test Report: Provided
Video Outgoing-inspection: Provided