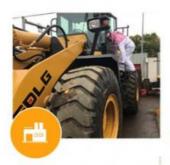

# Liugong CLG835H Used Mini 3 Ton Front Loader Tractor with 4001-6000 Working Hours

### **Product Specification**

• Applicable Industries: Hotels, Building Material Shops, Food &

Beverage Factory, Restaurant

• Showroom Location: Nigeria, Peru, India, Argentina, Thailand,

Philippines, Colombia, Chile, Algeria, Kenya, Indonesia, Saudi Arabia, Turkey, Romania, Morocco, Malaysia, Viet Nam, Sri Lanka,

Pakistan

• Type: Front Loader

• Rated Load: 3 Ton

• Machine Weight: 10900 - 11000 Kg

Hydraulic Pump Brand: Original
Engine Brand: YUCHAI
Power: 92 KW
Machinery Test Report: Provided
Video Outgoing-inspection: Provided