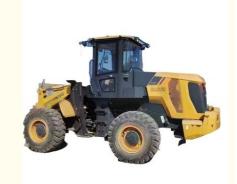

# Liugong CLG835H Used Mini 3 Ton Front Loader Tractor with 4001-6000 Working Hours

### **Product Specification**

• Applicable Industries: Hotels, Building Material Shops, Food &

Beverage Factory, Restaurant

• Showroom Location: Nigeria, Peru, India, Argentina, Thailand,

Philippines, Colombia, Chile, Algeria, Kenya, Indonesia, Saudi Arabia, Turkey, Romania, Morocco, Malaysia, Viet Nam, Sri Lanka,

Pakistan

• Type: Front Loader

• Rated Load: 3 Ton

• Machine Weight: 10900 - 11000 Kg

Hydraulic Pump Brand: Original
Engine Brand: YUCHAI
Power: 92 KW
Machinery Test Report: Provided
Video Outgoing-inspection: Provided

## Specification

item value

Product Name LIUGONG CLG835H

Operation Weight 10900 KG

**Location** Shanghai, China

Engine YC6B125-T10

Power 92 kW

Place of Origin China

Length 6760 MM

Width 2300 MM

Height 3240 MM