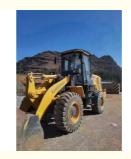

# Liugong CLG835H Used Mini 3 Ton Front Loader Tractor with 4001-6000 Working Hours

### **Product Specification**

• Applicable Industries: Hotels, Building Material Shops, Food &

Beverage Factory, Restaurant

• Showroom Location: Nigeria, Peru, India, Argentina, Thailand,

Philippines, Colombia, Chile, Algeria, Kenya, Indonesia, Saudi Arabia, Turkey, Romania, Morocco, Malaysia, Viet Nam, Sri Lanka,

Pakistan

• Type: Front Loader

• Rated Load: 3 Ton

• Machine Weight: 10900 - 11000 Kg

Hydraulic Pump Brand: Original
Engine Brand: YUCHAI
Power: 92 KW
Machinery Test Report: Provided
Video Outgoing-inspection: Provided