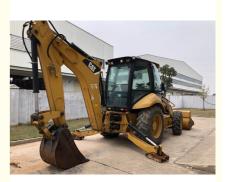

## 6792 10200 kg Machine Weight Used Caterpillar 416E Backhoe Loader 162 kw Original Now

### **Product Specification**

| Applicable Industries:                     | Hotels, Building Material Shops, Machinery<br>Repair Shops, Farms, Restaurant                                                                                                                   |
|--------------------------------------------|-------------------------------------------------------------------------------------------------------------------------------------------------------------------------------------------------|
| Showroom Location:                         | Nigeria, Peru, Argentina, Thailand,<br>Philippines, Colombia, Chile, Algeria, Kenya,<br>Indonesia, Saudi Arabia, Egypt, Turkey,<br>Romania, Morocco, Malaysia, Viet Nam, Sri<br>Lanka, Pakistan |
| • Туре:                                    | Backhoe Loader                                                                                                                                                                                  |
| <ul> <li>Rated Load:</li> </ul>            | 5ton                                                                                                                                                                                            |
| <ul> <li>Machine Weight:</li> </ul>        | 6792 - 10200 Kg                                                                                                                                                                                 |
| • Hydraulic Pump Brand:                    | Original                                                                                                                                                                                        |
| <ul> <li>Engine Brand:</li> </ul>          | Original                                                                                                                                                                                        |
| • Power:                                   | 162 Kw                                                                                                                                                                                          |
| <ul> <li>Machinery Test Report:</li> </ul> | Provided                                                                                                                                                                                        |
| • Video Outgoing-inspection:               | Provided                                                                                                                                                                                        |
| Core Components:                           | Motor, Pump, Gearbox, Engine                                                                                                                                                                    |

# Specification

| item             | value            |
|------------------|------------------|
| Product Name     | Caterpillar 416E |
| Operation Weight | 10200 KG         |
| Location         | Shanghai,China   |
| Engine           | Caterpillar      |
| Power            | 56 KW            |
| Place of Origin  | Japan            |
| Length           | 5785 MM          |
| Width            | 2260MM           |
| Height           | 3518MM           |
|                  |                  |