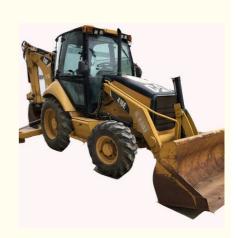

## 6792 10200 kg Machine Weight Used Caterpillar 416E Backhoe Loader 162 kw Original Now

### **Product Specification**

| Applicable Industries:                     | Hotels, Building Material Shops, Machinery<br>Repair Shops, Farms, Restaurant                                                                                                                   |
|--------------------------------------------|-------------------------------------------------------------------------------------------------------------------------------------------------------------------------------------------------|
| Showroom Location:                         | Nigeria, Peru, Argentina, Thailand,<br>Philippines, Colombia, Chile, Algeria, Kenya,<br>Indonesia, Saudi Arabia, Egypt, Turkey,<br>Romania, Morocco, Malaysia, Viet Nam, Sri<br>Lanka, Pakistan |
| • Туре:                                    | Backhoe Loader                                                                                                                                                                                  |
| <ul> <li>Rated Load:</li> </ul>            | 5ton                                                                                                                                                                                            |
| <ul> <li>Machine Weight:</li> </ul>        | 6792 - 10200 Kg                                                                                                                                                                                 |
| • Hydraulic Pump Brand:                    | Original                                                                                                                                                                                        |
| <ul> <li>Engine Brand:</li> </ul>          | Original                                                                                                                                                                                        |
| • Power:                                   | 162 Kw                                                                                                                                                                                          |
| <ul> <li>Machinery Test Report:</li> </ul> | Provided                                                                                                                                                                                        |
| • Video Outgoing-inspection:               | Provided                                                                                                                                                                                        |
| Core Components:                           | Motor, Pump, Gearbox, Engine                                                                                                                                                                    |

# Specification

| item             | value            |
|------------------|------------------|
| Product Name     | Caterpillar 416E |
| Operation Weight | 10200 KG         |
| Location         | Shanghai,China   |
| Engine           | Caterpillar      |
| Power            | 56 KW            |
| Place of Origin  | Japan            |
| Length           | 5785 MM          |
| Width            | 2260MM           |
| Height           | 3518MM           |
|                  |                  |