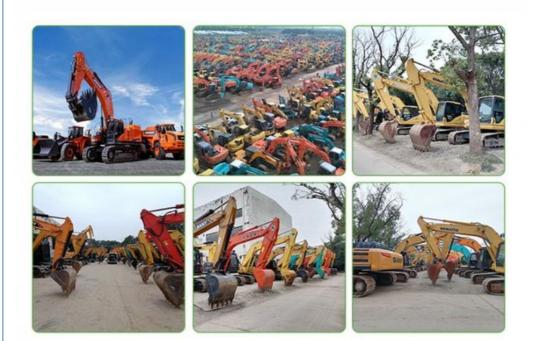

|
| Width            | 2260MM           |
| Height           | 3518MM           |
|                  |                  |

# MAIN PRODUCTS













## Company Profile





We have been engaged in the second-hand construction machinery sales industry for more than 30 years.



Professionals do professional things. If you are looking for the most cost-effective,

Our main business is construction machinery, such as crawler excavator, wheel excavator, bulldozer, loader, grader, forklift, dump truck, transport truck, truck mixer, concrete pump, backhoe loader, truck crane, etc

With 30 years of industry experience. 24-hour online service. Massive inventory

VIEW

After the order is placed with the advance deposit, 7-15 days for goods preparation

One year after-sales service period



# WHY CHOOSE US



With 30 years of industry experience.



Massive inventory The best price and



After the order is placed with the advance deposit, 7-15 days for



1.What is your advantage?

We are the largest professional used construction machinery company here. We have sufficient source of goods and guaranteed quality.Base on this, we are able to provide our clients with good condition machines at special price.

### 2. Quality Assurance

We provide all equipment main parts with six months assurance, such as the engine, transmission, and hydraulic pump. If there is any problem happen in these parts, please inform us we will supply the related parts by air or sending our technical person to inspect and do the repair.

### 3.Can you satisfy my special requirement?

Definitely! We a