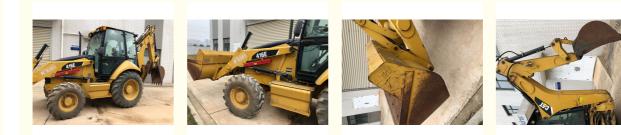

|
| <ul> <li>Machinery Test Report:</li> </ul> | Provided                                                                                                                                                                                        |
| • Video Outgoing-inspection:               | Provided                                                                                                                                                                                        |
| Core Components:                           | Motor, Pump, Gearbox, Engine                                                                                                                                                                    |

0010



## More Images

Vaar



Our Product Introduction

## Product Description

## **Product Description**









# Specification

| item             | value            |
|------------------|------------------|
| Product Name     | Caterpillar 416E |
| Operation Weight | 10200 KG         |
| Location         | Shanghai,China   |
| Engine           | Caterpillar      |
| Power            | 56 KW            |
| Place of Origin  | Japan            |
| Length           | 5785 MM          |
| Width            | 2260MM           |
| Height           | 3518MM           |
|                  |                  |

# MAIN PRODUCTS













## Company Profile





We have been engaged in the second-hand construction machinery sales industry for more than 30 years.



Professionals do professional things. If you are looking