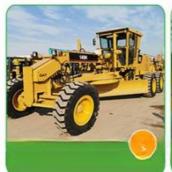

## 6792 10200 kg Machine Weight Used Caterpillar 416E Backhoe Loader 162 kw Original Now

### **Product Specification**

| Applicable Industries:                     | Hotels, Building Material Shops, Machinery<br>Repair Shops, Farms, Restaurant                                                                                                                   |
|--------------------------------------------|-------------------------------------------------------------------------------------------------------------------------------------------------------------------------------------------------|
| Showroom Location:                         | Nigeria, Peru, Argentina, Thailand,<br>Philippines, Colombia, Chile, Algeria, Kenya,<br>Indonesia, Saudi Arabia, Egypt, Turkey,<br>Romania, Morocco, Malaysia, Viet Nam, Sri<br>Lanka, Pakistan |
| • Туре:                                    | Backhoe Loader                                                                                                                                                                                  |
| <ul> <li>Rated Load:</li> </ul>            | 5ton                                                                                                                                                                                            |
| <ul> <li>Machine Weight:</li> </ul>        | 6792 - 10200 Kg                                                                                                                                                                                 |
| • Hydraulic Pump Brand:                    | Original                                                                                                                                                                                        |
| <ul> <li>Engine Brand:</li> </ul>          | Original                                                                                                                                                                                        |
| • Power:                                   | 162 Kw                                                                                                                                                                                          |
| <ul> <li>Machinery Test Report:</li> </ul> | Provided                                                                                                                                                                                        |
| • Video Outgoing-inspection:               | Provided                                                                                                                                                                                        |
| Core Components:                           | Motor, Pump, Gearbox, Engine                                                                                                                                                                    |