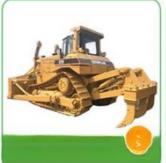

## 6792 10200 kg Machine Weight Used Caterpillar 416E Backhoe Loader 162 kw Original Now

### **Product Specification**

| Applicable Industries:                     | Hotels, Building Material Shops, Machinery<br>Repair Shops, Farms, Restaurant                                                                                                                   |
|--------------------------------------------|-------------------------------------------------------------------------------------------------------------------------------------------------------------------------------------------------|
| Showroom Location:                         | Nigeria, Peru, Argentina, Thailand,<br>Philippines, Colombia, Chile, Algeria, Kenya,<br>Indonesia, Saudi Arabia, Egypt, Turkey,<br>Romania, Morocco, Malaysia, Viet Nam, Sri<br>Lanka, Pakistan |
| • Туре:                                    | Backhoe Loader                                                                                                                                                                                  |
| <ul> <li>Rated Load:</li> </ul>            | 5ton                                                                                                                                                                                            |
| <ul> <li>Machine Weight:</li> </ul>        | 6792 - 10200 Kg                                                                                                                                                                                 |
| • Hydraulic Pump Brand:                    | Original                                                                                                                                                                                        |
| <ul> <li>Engine Brand:</li> </ul>          | Original                                                                                                                                                                                        |
| • Power:                                   | 162 Kw                                                                                                                                                                                          |
| <ul> <li>Machinery Test Report:</li> </ul> | Provided                                                                                                                                                                                        |
| • Video Outgoing-inspection:               | Provided                                                                                                                                                                                        |
| Core Components:                           | Motor, Pump, Gearbox, Engine                                                                                                                                                                    |