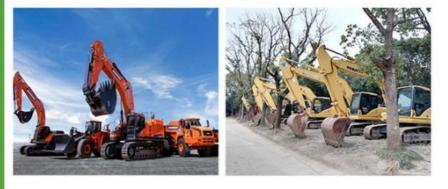

: 21000 - 21500 Kg • Hydraulic Pump Brand: Original • Engine Brand: Original • Power: 180 KW Provided Machinery Test Report: • Video Outgoing-inspection: Provided



## More Images

Core Components:





Motor, Pump, Engine





# Product Description



U



Specification

Item Product Name VALUE

LIUGONG 870

| Operation Weight | 7000 KG        |
|------------------|----------------|
| Location         | Shanghai,China |
| Engine           | Original       |
| Power            | 180 KW         |
| Place of Origin  | China          |
| Length           | 8773 mm        |
| Width            | 3220 mm        |
| Height           | 3467 mm        |

# MAIN PRODUCTS





# Company Profile



We have been engaged in the second-hand construction machinery sales industry for more than 30 years.



Professionals do professional things. If you are looking for the most cost-effective,

Our main business is construction machinery, such as crawler excavator, wheel excavator, bulldozer, loader, grader, forklift, dump truck, transport truck, truck mixer, concrete pump, backhoe loader, truck crane, etc

With 30 years of industry experience. 24-hour online service. Massive inventory

VIEW

After the order is placed with the advance deposit, 7-15 days for goods preparation

One year after-sales service period



# WHY CHOOSE US



With 30 years of industry experience.



Massive inventory The best price and



After the order is placed with the advance deposit, 7-15 days for



1.What is your advantage?

We are the largest professional used construction machinery company here. We have suffi