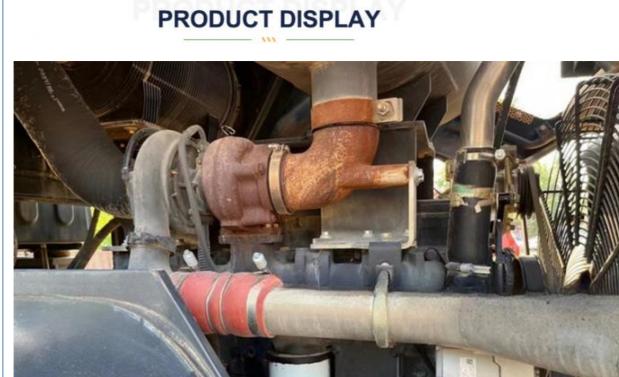

4,100.00/units 1-2 units
- Container; Bulk Vessel; Ro-Ro; Flat Rack
- 3 Unit/Units per Month



## **Product Specification**

• Applicable Industries: Building Material Shops, Manufacturing Plant, Construction Works Showroom Location: Nigeria, Peru, Kazakhstan, India, Argentina, Tajikistan, Thailand, Bangladesh, Philippines, Colombia, Uzbekistan, Chile, South Korea, Algeria, South Africa, Italy, Kenya, Indonesia, Saudi Arabia, Egypt, Mexico, Turkey, Romania, Morocco, Malaysia, Viet Nam, • Type: Front Loader 7000 • Rated Load: • Machine Weight: 21000 - 21500 Kg • Hydraulic Pump Brand: Original • Engine Brand: Original • Power: 180 KW Provided Machinery Test Report: • Video Outgoing-inspection: Provided



## More Images

Core Components:





Motor, Pump, Engine





# Product Description



U



Specification

Item Product Name VALUE

LIUGONG 870

| Operation Weight | 7000 KG        |
|------------------|----------------|
| Location         | Shanghai,China |
| Engine           | Original       |
| Power            | 180 KW         |
| Place of Origin  | China          |
| Length           | 8773 mm        |
| Width            | 3220 mm        |
| Height           | 3467 mm        |

# MAIN PRODUCTS





# Company Profile



We have been engaged in the second-hand construction machinery sales industry for more than 30 years.



Professionals do professional things. If you are looking for the most cost-effective,

Our main business is construction machinery, such as crawler excavator, wheel excavator, bulldozer, loader, grader, forklift, dump truck, transport truck, truck mi