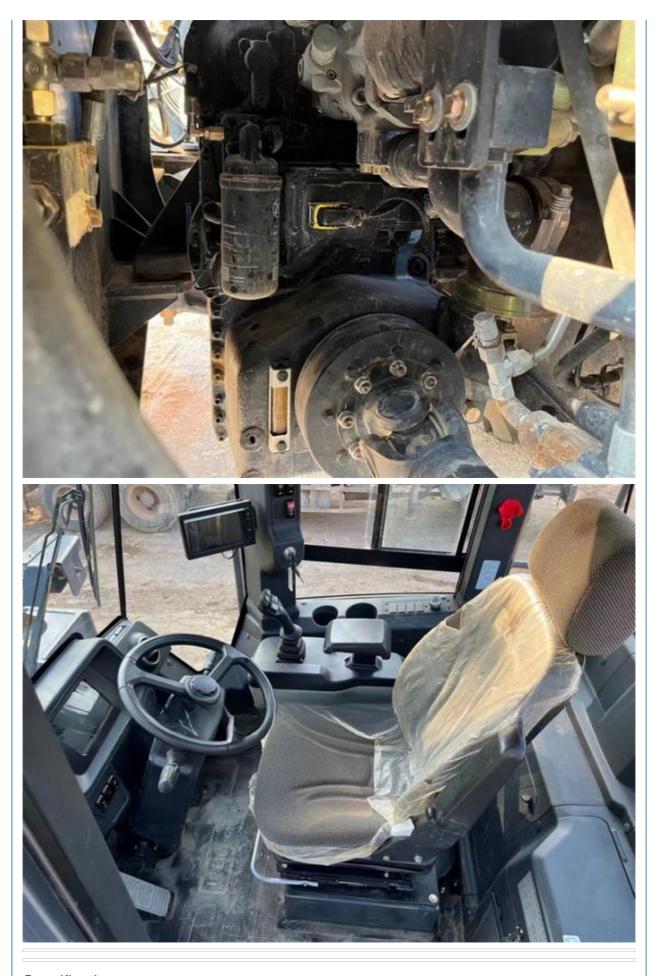

.00/units 1-2 units
- Container; Bulk Vessel; Ro-Ro; Flat Rack
- 3 Unit/Units per Month



## **Product Specification**

• Applicable Industries: Building Material Shops, Manufacturing Plant, Construction Works Showroom Location: Nigeria, Peru, Kazakhstan, India, Argentina, Tajikistan, Thailand, Bangladesh, Philippines, Colombia, Uzbekistan, Chile, South Korea, Algeria, South Africa, Italy, Kenya, Indonesia, Saudi Arabia, Egypt, Mexico, Turkey, Romania, Morocco, Malaysia, Viet Nam, • Type: Front Loader 7000 • Rated Load: • Machine Weight: 21000 - 21500 Kg • Hydraulic Pump Brand: Original • Engine Brand: Original • Power: 180 KW Provided Machinery Test Report: • Video Outgoing-inspection: Provided



## More Images

Core Components:





Motor, Pump, Engine





# Product Description



U



Specification

Item Product Name VALUE

LIUGONG 870

| Operation Weight | 7000 KG        |
|------------------|----------------|
| Location         | Shanghai,China |
| Engine           | Original       |
| Power            | 180 KW         |
| Place of Origin  | China          |
| Length           | 8773 mm        |
| Width            | 3220 mm        |
| Height           | 3467 mm        |

# MAIN PRODUCTS





# Company Profile



We have been engaged in the second-hand construction machinery sales industry for more than 30 years.



Professionals do professional things. If you are looking for the most cost-effective,

Our main business is construction machinery, such as crawler excavator, wheel excavator, bulldozer, loader, grader, forklift, dump truck, transport truck, truck mixer,