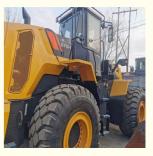

## **Product Specification**

• Applicable Industries: Building Material Shops, Manufacturing Plant, Construction Works Showroom Location: Nigeria, Peru, Kazakhstan, India, Argentina, Tajikistan, Thailand, Bangladesh, Philippines, Colombia, Uzbekistan, Chile, South Korea, Algeria, South Africa, Italy, Kenya, Indonesia, Saudi Arabia, Egypt, Mexico, Turkey, Romania, Morocco, Malaysia, Viet Nam, • Type: Front Loader 7000 • Rated Load: • Machine Weight: 21000 - 21500 Kg • Hydraulic Pump Brand: Original • Engine Brand: Original • Power: 180 KW Provided Machinery Test Report: • Video Outgoing-inspection: Provided

# Product Description

U

Specification

Item Product Name VALUE

LIUGONG 870

| Operation Weight | 7000 KG        |
|------------------|----------------|
| Location         | Shanghai,China |
| Engine           | Original       |
| Power            | 180 KW         |
| Place of Origin  | China          |
| Length           | 8773 mm        |
| Width            | 3220 mm        |
| Height           | 3467 mm        |