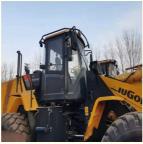

## **Product Specification**

• Applicable Industries: Building Material Shops, Manufacturing Plant, Construction Works Showroom Location: Nigeria, Peru, Kazakhstan, India, Argentina, Tajikistan, Thailand, Bangladesh, Philippines, Colombia, Uzbekistan, Chile, South Korea, Algeria, South Africa, Italy, Kenya, Indonesia, Saudi Arabia, Egypt, Mexico, Turkey, Romania, Morocco, Malaysia, Viet Nam, • Type: Front Loader 7000 • Rated Load: • Machine Weight: 21000 - 21500 Kg • Hydraulic Pump Brand: Original • Engine Brand: Original • Power: 180 KW Provided Machinery Test Report: • Video Outgoing-inspection: Provided

# Product Description

U

Specification

Item Product Name VALUE

LIUGONG 870

| Operation Weight | 7000 KG        |
|------------------|----------------|
| Location         | Shanghai,China |
| Engine           | Original       |
| Power            | 180 KW         |
| Place of Origin  | China          |
| Length           | 8773 mm        |
| Width            | 3220 mm        |
| Height           | 3467 mm        |