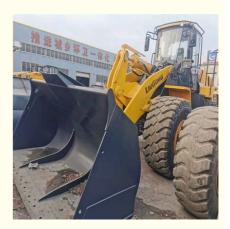

# LIUGONG 870H 7 Tons Wheel Loader with Low Working Hours and Original Hydraulic Pump

## **Product Specification**

• Applicable Industries: Building Material Shops, Manufacturing Plant, Construction Works Showroom Location: Nigeria, Peru, Kazakhstan, India, Argentina, Tajikistan, Thailand, Bangladesh, Philippines, Colombia, Uzbekistan, Chile, South Korea, Algeria, South Africa, Italy, Kenya, Indonesia, Saudi Arabia, Egypt, Mexico, Turkey, Romania, Morocco, Malaysia, Viet Nam, • Type: Front Loader 7000 • Rated Load: • Machine Weight: 21000 - 21500 Kg • Hydraulic Pump Brand: Original • Engine Brand: Original • Power: 180 KW Provided Machinery Test Report: • Video Outgoing-inspection: Provided

# Product Description

U

Specification

Item Product Name VALUE

LIUGONG 870

| Operation Weight | 7000 KG        |
|------------------|----------------|
| Location         | Shanghai,China |
| Engine           | Original       |
| Power            | 180 KW         |
| Place of Origin  | China          |
| Length           | 8773 mm        |
| Width            | 3220 mm        |
| Height           | 3467 mm        |