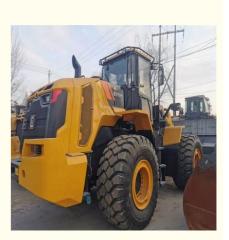

# LIUGONG 870H 7 Tons Wheel Loader with Low Working Hours and Original Hydraulic Pump

## **Product Specification**

• Applicable Industries: Building Material Shops, Manufacturing Plant, Construction Works Showroom Location: Nigeria, Peru, Kazakhstan, India, Argentina, Tajikistan, Thailand, Bangladesh, Philippines, Colombia, Uzbekistan, Chile, South Korea, Algeria, South Africa, Italy, Kenya, Indonesia, Saudi Arabia, Egypt, Mexico, Turkey, Romania, Morocco, Malaysia, Viet Nam, • Type: Front Loader 7000 • Rated Load: • Machine Weight: 21000 - 21500 Kg • Hydraulic Pump Brand: Original • Engine Brand: Original • Power: 180 KW Provided Machinery Test Report: • Video Outgoing-inspection: Provided

# Product Description

U

Specification

Item Product Name VALUE

LIUGONG 870

| Operation Weight | 7000 KG        |
|------------------|----------------|
| Location         | Shanghai,China |
| Engine           | Original       |
| Power            | 180 KW         |
| Place of Origin  | China          |
| Length           | 8773 mm        |
| Width            | 3220 mm        |
| Height           | 3467 mm        |