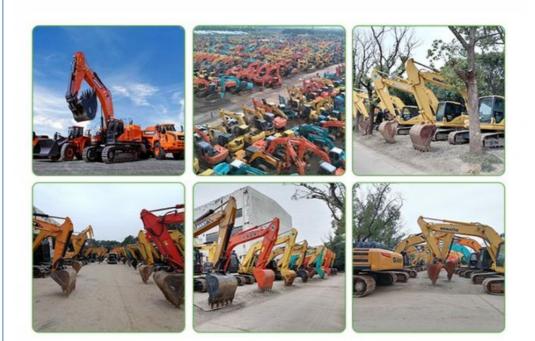

igin  | China          |
| Length           | 8773 mm        |
| Width            | 3220 mm        |
| Height           | 3467 mm        |

# MAIN PRODUCTS





# Company Profile



We have been engaged in the second-hand construction machinery sales industry for more than 30 years.



Professionals do professional things. If you are looking for the most cost-effective,

Our main business is construction machinery, such as crawler excavator, wheel excavator, bulldozer, loader, grader, forklift, dump truck, transport truck, truck mixer, concrete pump, backhoe loader, truck crane, etc

With 30 years of industry experience. 24-hour online service. Massive inventory

VIEW

After the order is placed with the advance deposit, 7-15 days for goods preparation

One year after-sales service period



# WHY CHOOSE US



With 30 years of industry experience.



Massive inventory The best price and



After the order is placed with the advance deposit, 7-15 days for



1.What is your advantage?

We are the largest professional used construction machinery company here. We have sufficient source of goods and guaranteed quality.Base on this, we are able to provide our clients with good condition machines at special price.

#### 2. Quality Assurance

We provide all equipment main parts with six months assurance, such as the engine, transmission, and hydraulic pump. If there is any problem happen in these parts, please inform us we will supply the related parts by air or sending our technical person to inspect and do the repair.

### 3.Can you satisfy my special requirement?

Definitely! We