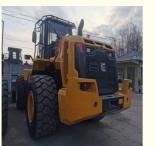

# LIUGONG 870H 7 Tons Wheel Loader with Low Working Hours and Original Hydraulic Pump

## **Product Specification**

• Applicable Industries: Building Material Shops, Manufacturing Plant, Construction Works Showroom Location: Nigeria, Peru, Kazakhstan, India, Argentina, Tajikistan, Thailand, Bangladesh, Philippines, Colombia, Uzbekistan, Chile, South Korea, Algeria, South Africa, Italy, Kenya, Indonesia, Saudi Arabia, Egypt, Mexico, Turkey, Romania, Morocco, Malaysia, Viet Nam, • Type: Front Loader 7000 • Rated Load: • Machine Weight: 21000 - 21500 Kg • Hydraulic Pump Brand: Original • Engine Brand: Original • Power: 180 KW Provided Machinery Test Report: • Video Outgoing-inspection: Provided

# Product Description

U

Specification

Item Product Name VALUE

LIUGONG 870

| Operation Weight | 7000 KG        |
|------------------|----------------|
| Location         | Shanghai,China |
| Engine           | Original       |
| Power            | 180 KW         |
| Place of Origin  | China          |
| Length           | 8773 mm        |
| Width            | 3220 mm        |
| Height           | 3467 mm        |