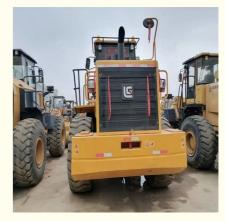

## Versatile Function LIUGONG ZL50CN 50 Used Wheel Loader 3-5 Tons for Construction Works

## **Product Specification**

Applicable Industries:

Building Material Shops, Manufacturing Plant, Construction Works

Front Loader

16000 - 16800 Kg

5000

Original WEICHAI

Algeria, South Africa, Italy, Kenya, Indonesia, Saudi Arabia, Egypt, Mexico, Turkey, Romania, Morocco, Malaysia, Viet Nam,

- Showroom Location: Nigeria, Peru, Kazakhstan, India, Argentina, Tajikistan, Thailand, Bangladesh, Philippines, Colombia, Uzbekistan, Chile, South Korea,
- Type:
- Rated Load:
- Machine Weight:
- Hydraulic Pump Brand:
- Engine Brand:
- Power: 162KW
- Machinery Test Report: Provided
- Video Outgoing-inspection: Provided
- Core Components: Motor, Pump, Engine

## Product Description

for more products please visit us on yuweimachinery.com

| Operation Weight | 5000 KG        |
|------------------|----------------|
| Location         | Shanghai,China |
| Engine           | Wechai         |
| Power            | 162 KW         |
| Place of Origin  | China          |
| Length           | 6600 mm        |
| Width            | 2750 mm        |
| Height           | 3470 mm        |