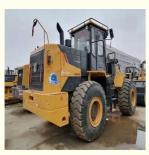

## Versatile Function LIUGONG ZL50CN 50 Used Wheel Loader 3-5 Tons for Construction Works

## **Product Specification**

Applicable Industries:

Building Material Shops, Manufacturing Plant, Construction Works

Front Loader

16000 - 16800 Kg

5000

Original WEICHAI

Algeria, South Africa, Italy, Kenya, Indonesia, Saudi Arabia, Egypt, Mexico, Turkey, Romania, Morocco, Malaysia, Viet Nam,

- Showroom Location: Nigeria, Peru, Kazakhstan, India, Argentina, Tajikistan, Thailand, Bangladesh, Philippines, Colombia, Uzbekistan, Chile, South Korea,
- Type:
- Rated Load:
- Machine Weight:
- Hydraulic Pump Brand:
- Engine Brand:
- Power: 162KW
- Machinery Test Report: Provided
- Video Outgoing-inspection: Provided
- Core Components: Motor, Pump, Engine

## Product Description

for more products please visit us on yuweimachinery.com

| Operation Weight | 5000 KG        |
|------------------|----------------|
| Location         | Shanghai,China |
| Engine           | Wechai         |
| Power            | 162 KW         |
| Place of Origin  | China          |
| Length           | 6600 mm        |
| Width            | 2750 mm        |
| Height           | 3470 mm        |