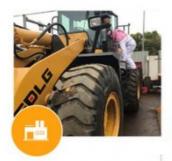

## Versatile Function LIUGONG ZL50CN 50 Used Wheel Loader 3-5 Tons for Construction Works

## **Product Specification**

Applicable Industries:

Building Material Shops, Manufacturing Plant, Construction Works

Front Loader

16000 - 16800 Kg

5000

Original WEICHAI

Algeria, South Africa, Italy, Kenya, Indonesia, Saudi Arabia, Egypt, Mexico, Turkey, Romania, Morocco, Malaysia, Viet Nam,

## Product Description

for more products please visit us on yuweimachinery.com

| Operation Weight | 5000 KG        |
|------------------|----------------|
| Location         | Shanghai,China |
| Engine           | Wechai         |
| Power            | 162 KW         |
| Place of Origin  | China          |
| Length           | 6600 mm        |
| Width            | 2750 mm        |
| Height           | 3470 mm        |