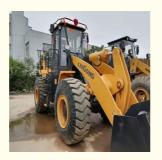

## Versatile Function LIUGONG ZL50CN 50 Used Wheel Loader 3-5 Tons for Construction Works

## **Product Specification**

Applicable Industries:

Building Material Shops, Manufacturing Plant, Construction Works

Front Loader

16000 - 16800 Kg

5000

Original WEICHAI

Algeria, South Africa, Italy, Kenya, Indonesia, Saudi Arabia, Egypt, Mexico, Turkey, Romania, Morocco, Malaysia, Viet Nam,

## Product Description

for more products please visit us on yuweimachinery.com

| Operation Weight | 5000 KG        |
|------------------|----------------|
| Location         | Shanghai,China |
| Engine           | Wechai         |
| Power            | 162 KW         |
| Place of Origin  | China          |
| Length           | 6600 mm        |
| Width            | 2750 mm        |
| Height           | 3470 mm        |