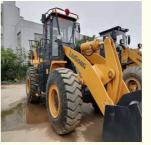

## Versatile Function LIUGONG ZL50CN 50 Used Wheel Loader 3-5 Tons for Construction Works

## **Product Specification**

Applicable Industries:

Building Material Shops, Manufacturing Plant, Construction Works

Front Loader

16000 - 16800 Kg

5000

Original WEICHAI

Algeria, South Africa, Italy, Kenya, Indonesia, Saudi Arabia, Egypt, Mexico, Turkey, Romania, Morocco, Malaysia, Viet Nam,

## Product Description

for more products please visit us on yuweimachinery.com

| Operation Weight | 5000 KG        |
|------------------|----------------|
| Location         | Shanghai,China |
| Engine           | Wechai         |
| Power            | 162 KW         |
| Place of Origin  | China          |
| Length           | 6600 mm        |
| Width            | 2750 mm        |
| Height           | 3470 mm        |