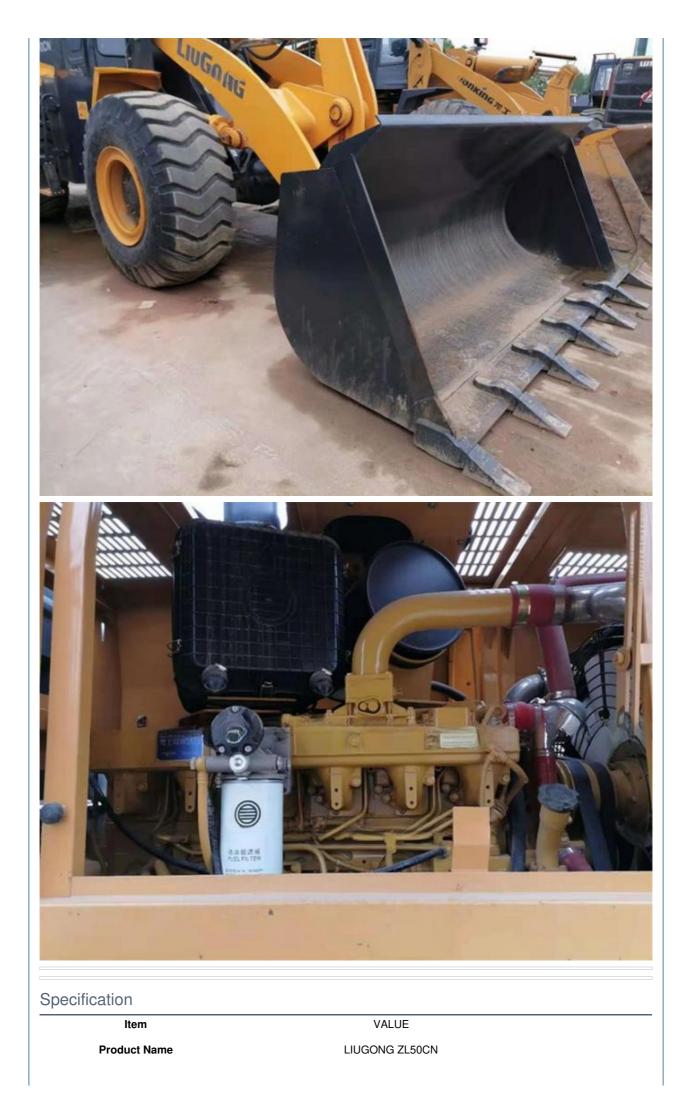

## **Product Specification**

Applicable Industries:

Building Material Shops, Manufacturing Plant, Construction Works

Front Loader

16000 - 16800 Kg

5000

Original WEICHAI

Algeria, South Africa, Italy, Kenya, Indonesia, Saudi Arabia, Egypt, Mexico, Turkey, Romania, Morocco, Malaysia, Viet Nam,

- Showroom Location: Nigeria, Peru, Kazakhstan, India, Argentina, Tajikistan, Thailand, Bangladesh, Philippines, Colombia, Uzbekistan, Chile, South Korea,
- Type:
- Rated Load:
- Machine Weight:
- Hydraulic Pump Brand:
- Engine Brand:
- Power: 162KW
- Machinery Test Report: Provided
- Video Outgoing-inspection: Provided
- Core Components: Motor, Pump, Engine

## Product Description

for more products please visit us on yuweimachinery.com

| Operation Weight | 5000 KG        |
|------------------|----------------|
| Location         | Shanghai,China |
| Engine           | Wechai         |
| Power            | 162 KW         |
| Place of Origin  | China          |
| Length           | 6600 mm        |
| Width            | 2750 mm        |
| Height           | 3470 mm        |