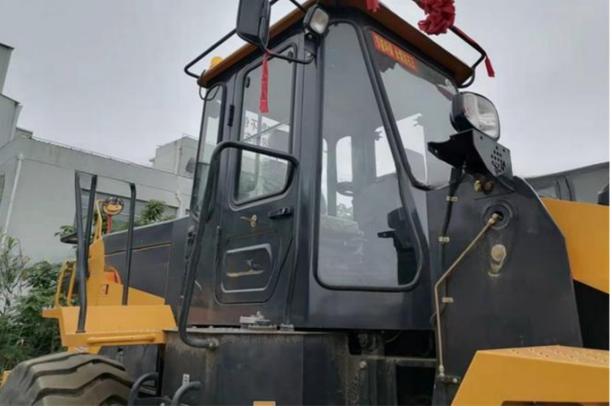

## Versatile Function LIUGONG ZL50CN 50 Used Wheel Loader 3-5 Tons for Construction Works

## **Product Specification**

Applicable Industries:

Building Material Shops, Manufacturing Plant, Construction Works

Front Loader

16000 - 16800 Kg

5000

Original WEICHAI

Algeria, South Africa, Italy, Kenya, Indonesia, Saudi Arabia, Egypt, Mexico, Turkey, Romania, Morocco, Malaysia, Viet Nam,

- Showroom Location: Nigeria, Peru, Kazakhstan, India, Argentina, Tajikistan, Thailand, Bangladesh, Philippines, Colombia, Uzbekistan, Chile, South Korea,
- Type:
- Rated Load:
- Machine Weight:
- Hydraulic Pump Brand:
- Engine Brand:
- Power: 162KW
- Machinery Test Report: Provided
- Video Outgoing-inspection: Provided
- Core Components: Motor, Pump, Engine