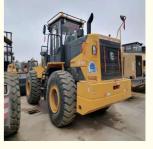

## Versatile Function LIUGONG ZL50CN 50 Used Wheel Loader 3-5 Tons for Construction Works

## **Product Specification**

Applicable Industries:

Building Material Shops, Manufacturing Plant, Construction Works

Front Loader

16000 - 16800 Kg

5000

Original WEICHAI

Algeria, South Africa, Italy, Kenya, Indonesia, Saudi Arabia, Egypt, Mexico, Turkey, Romania, Morocco, Malaysia, Viet Nam,

## Product Description

for more products please visit us on yuweimachinery.com

| Operation Weight | 5000 KG        |
|------------------|----------------|
| Location         | Shanghai,China |
| Engine           | Wechai         |
| Power            | 162 KW         |
| Place of Origin  | China          |
| Length           | 6600 mm        |
| Width            | 2750 mm        |
| Height           | 3470 mm        |