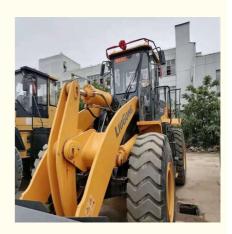

## Versatile Function LIUGONG ZL50CN 50 Used Wheel Loader 3-5 Tons for Construction Works

## **Product Specification**

Applicable Industries:

Building Material Shops, Manufacturing Plant, Construction Works

Front Loader

16000 - 16800 Kg

5000

Original WEICHAI

Algeria, South Africa, Italy, Kenya, Indonesia, Saudi Arabia, Egypt, Mexico, Turkey, Romania, Morocco, Malaysia, Viet Nam,

- Showroom Location: Nigeria, Peru, Kazakhstan, India, Argentina, Tajikistan, Thailand, Bangladesh, Philippines, Colombia, Uzbekistan, Chile, South Korea,
- Type:
- Rated Load:
- Machine Weight:
- Hydraulic Pump Brand:
- Engine Brand:
- Power: 162KW
- Machinery Test Report: Provided
- Video Outgoing-inspection: Provided
- Core Components: Motor, Pump, Engine

## Product Description

for more products please visit us on yuweimachinery.com

| Operation Weight | 5000 KG        |
|------------------|----------------|
| Location         | Shanghai,China |
| Engine           | Wechai         |
| Power            | 162 KW         |
| Place of Origin  | China          |
| Length           | 6600 mm        |
| Width            | 2750 mm        |
| Height           | 3470 mm        |