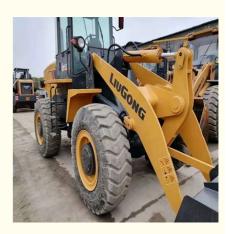

## 2018 LIUGONG 836 3 Tons Used Mini Wheel Loader With 70% Climbing Ability

### **Product Specification**

• Applicable Industries: Building Material Shops, Manufacturing Plant, Construction Works Showroom Location: Spain, Nigeria, Peru, Kazakhstan, India, Argentina, Tajikistan, Thailand, Bangladesh, Philippines, Colombia, Uzbekistan, Chile, South Korea, Algeria, South Africa, Kenya, Indonesia, Saudi Arabia, Egypt, Mexico, Turkey, Romania, Morocco, Malaysia, Viet Nam, • Type: Front Loader • Rated Load: 3000 • Machine Weight: 10000 - 10500 Kg • Hydraulic Pump Brand: Original . Engine Brand: Original • Power: 92 KW • Machinery Test Report: Provided • Video Outgoing-inspection: Provided

## Specification

ltem

Product Name

VALUE

Liugong 836

| Operation Weight | 3000 KG        |
|------------------|----------------|
| Location         | Shanghai,China |
| Engine           | Original       |
| Power            | 92 KW          |
| Place of Origin  | China          |
| Length           | 6880 mm        |
| Width            | 2460 mm        |
| Height           | 3297 mm        |