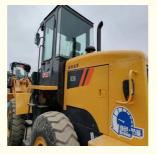

## 2018 LIUGONG 836 3 Tons Used Mini Wheel Loader With 70% Climbing Ability

### **Product Specification**

• Applicable Industries: Building Material Shops, Manufacturing Plant, Construction Works Showroom Location: Spain, Nigeria, Peru, Kazakhstan, India, Argentina, Tajikistan, Thailand, Bangladesh, Philippines, Colombia, Uzbekistan, Chile, South Korea, Algeria, South Africa, Kenya, Indonesia, Saudi Arabia, Egypt, Mexico, Turkey, Romania, Morocco, Malaysia, Viet Nam, • Type: Front Loader • Rated Load: 3000 • Machine Weight: 10000 - 10500 Kg • Hydraulic Pump Brand: Original . Engine Brand: Original • Power: 92 KW • Machinery Test Report: Provided • Video Outgoing-inspection: Provided

## Specification

ltem

Product Name

VALUE

Liugong 836

| Operation Weight | 3000 KG        |
|------------------|----------------|
| Location         | Shanghai,China |
| Engine           | Original       |
| Power            | 92 KW          |
| Place of Origin  | China          |
| Length           | 6880 mm        |
| Width            | 2460 mm        |
| Height           | 3297 mm        |