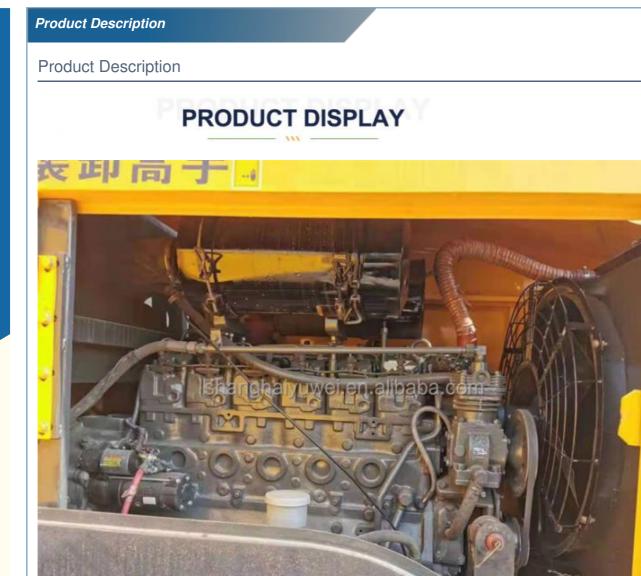

### **Product Specification**

• Applicable Industries: Building Material Shops, Manufacturing Plant, Construction Works Showroom Location: Spain, Nigeria, Peru, Kazakhstan, India, Argentina, Tajikistan, Thailand, Bangladesh, Philippines, Colombia, Uzbekistan, Chile, South Korea, Algeria, South Africa, Kenya, Indonesia, Saudi Arabia, Egypt, Mexico, Turkey, Romania, Morocco, Malaysia, Viet Nam, • Type: Front Loader • Rated Load: 3000 • Machine Weight: 10000 - 10500 Kg • Hydraulic Pump Brand: Original . Engine Brand: Original • Power: 92 KW • Machinery Test Report: Provided • Video Outgoing-inspection: Provided

## Specification

ltem

Product Name

VALUE

Liugong 836

| Operation Weight | 3000 KG        |
|------------------|----------------|
| Location         | Shanghai,China |
| Engine           | Original       |
| Power            | 92 KW          |
| Place of Origin  | China          |
| Length           | 6880 mm        |
| Width            | 2460 mm        |
| Height           | 3297 mm        |

#### **Product Description**