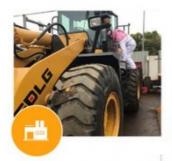

## 2018 LIUGONG 836 3 Tons Used Mini Wheel Loader With 70% Climbing Ability

### **Product Specification**

• Applicable Industries: Building Material Shops, Manufacturing Plant, Construction Works Showroom Location: Spain, Nigeria, Peru, Kazakhstan, India, Argentina, Tajikistan, Thailand, Bangladesh, Philippines, Colombia, Uzbekistan, Chile, South Korea, Algeria, South Africa, Kenya, Indonesia, Saudi Arabia, Egypt, Mexico, Turkey, Romania, Morocco, Malaysia, Viet Nam, • Type: Front Loader • Rated Load: 3000 • Machine Weight: 10000 - 10500 Kg • Hydraulic Pump Brand: Original . Engine Brand: Original • Power: 92 KW • Machinery Test Report: Provided • Video Outgoing-inspection: Provided