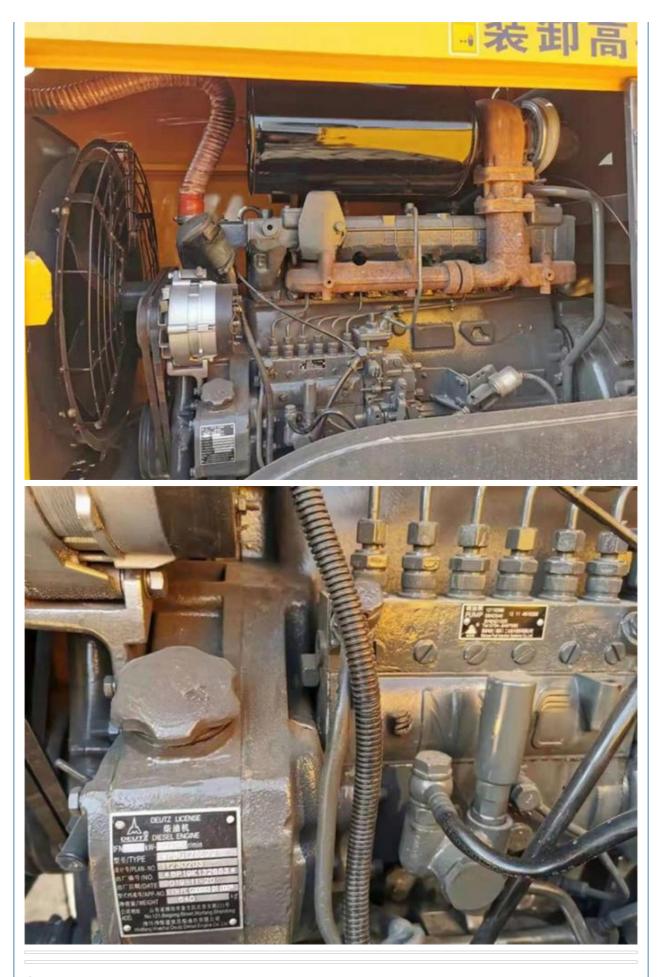

### **Product Specification**

• Applicable Industries: Building Material Shops, Manufacturing Plant, Construction Works Showroom Location: Spain, Nigeria, Peru, Kazakhstan, India, Argentina, Tajikistan, Thailand, Bangladesh, Philippines, Colombia, Uzbekistan, Chile, South Korea, Algeria, South Africa, Kenya, Indonesia, Saudi Arabia, Egypt, Mexico, Turkey, Romania, Morocco, Malaysia, Viet Nam, • Type: Front Loader • Rated Load: 3000 • Machine Weight: 10000 - 10500 Kg • Hydraulic Pump Brand: Original . Engine Brand: Original • Power: 92 KW • Machinery Test Report: Provided • Video Outgoing-inspection: Provided

## Specification

ltem

Product Name

VALUE

Liugong 836

| Operation Weight | 3000 KG        |
|------------------|----------------|
| Location         | Shanghai,China |
| Engine           | Original       |
| Power            | 92 KW          |
| Place of Origin  | China          |
| Length           | 6880 mm        |
| Width            | 2460 mm        |
| Height           | 3297 mm        |