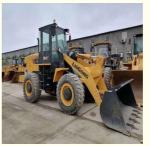

## 2018 LIUGONG 836 3 Tons Used Mini Wheel Loader With 70% Climbing Ability

### **Product Specification**

• Applicable Industries: Building Material Shops, Manufacturing Plant, Construction Works Showroom Location: Spain, Nigeria, Peru, Kazakhstan, India, Argentina, Tajikistan, Thailand, Bangladesh, Philippines, Colombia, Uzbekistan, Chile, South Korea, Algeria, South Africa, Kenya, Indonesia, Saudi Arabia, Egypt, Mexico, Turkey, Romania, Morocco, Malaysia, Viet Nam, • Type: Front Loader • Rated Load: 3000 • Machine Weight: 10000 - 10500 Kg • Hydraulic Pump Brand: Original . Engine Brand: Original • Power: 92 KW • Machinery Test Report: Provided • Video Outgoing-inspection: Provided

## Specification

ltem

Product Name

VALUE

Liugong 836

| Operation Weight | 3000 KG        |
|------------------|----------------|
| Location         | Shanghai,China |
| Engine           | Original       |
| Power            | 92 KW          |
| Place of Origin  | China          |
| Length           | 6880 mm        |
| Width            | 2460 mm        |
| Height           | 3297 mm        |