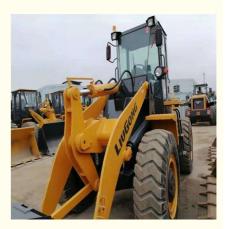

## 2018 LIUGONG 836 3 Tons Used Mini Wheel Loader With 70% Climbing Ability

### **Product Specification**

• Applicable Industries: Building Material Shops, Manufacturing Plant, Construction Works Showroom Location: Spain, Nigeria, Peru, Kazakhstan, India, Argentina, Tajikistan, Thailand, Bangladesh, Philippines, Colombia, Uzbekistan, Chile, South Korea, Algeria, South Africa, Kenya, Indonesia, Saudi Arabia, Egypt, Mexico, Turkey, Romania, Morocco, Malaysia, Viet Nam, • Type: Front Loader • Rated Load: 3000 • Machine Weight: 10000 - 10500 Kg • Hydraulic Pump Brand: Original . Engine Brand: Original • Power: 92 KW • Machinery Test Report: Provided • Video Outgoing-inspection: Provided

## Specification

ltem

Product Name

VALUE

Liugong 836

| Operation Weight | 3000 KG        |
|------------------|----------------|
| Location         | Shanghai,China |
| Engine           | Original       |
| Power            | 92 KW          |
| Place of Origin  | China          |
| Length           | 6880 mm        |
| Width            | 2460 mm        |
| Height           | 3297 mm        |