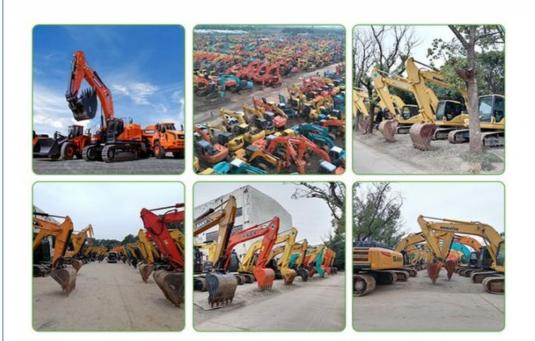

in China ?

We arrange everything ready for your journey in China, welcome your happy visit!



#### **Product Description**



## MAIN PRODUCTS













## Company Profile





We have been engaged in the second-hand construction machinery sales industry for more than 30 years.



Professionals do professional things. If you are looking for the most cost-effective,

Our main business is construction machinery, such as crawler excavator, wheel excavator, bulldozer, loader, grader, forklift, dump truck, transport truck, truck mixer, concrete pump, backhoe loader, truck crane, etc

With 30 years of industry experience. 24-hour online service. Massive inventory

VIEW

After the order is placed with the advance deposit, 7-15 days for goods preparation

One year after-sales service period



## WHY CHOOSE US



With 30 years of industry experience.



Massive inventory The best price and



After the order is placed with the advance deposit, 7-15 days for



1.What is your advantage?

We are the largest professional used construction machinery company here. We have sufficient source of goods and guaranteed quality.Base on this, we are able to provide our clients with good condition machines at special price.

#### 2. Quality Assurance

We provide all equipment main parts with six months assurance, such as the engine, transmission, and hydraulic pump. If there is any problem happen in these parts, please inform us we will supply the related parts by air or sending our technical person to inspect and do the repair.

#### 3.Can you satisfy my special requirement?

Definitely! W