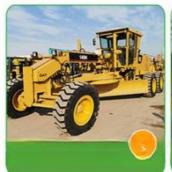

## Specification

ltem

Product Name

VALUE

Liugong 836

| Operation Weight | 3000 KG        |
|------------------|----------------|
| Location         | Shanghai,China |
| Engine           | Original       |
| Power            | 92 KW          |
| Place of Origin  | China          |
| Length           | 6880 mm        |
| Width            | 2460 mm        |
| Height           | 3297 mm        |