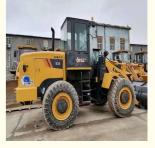

## 2018 LIUGONG 836 3 Tons Used Mini Wheel Loader With 70% Climbing Ability

### **Product Specification**

• Applicable Industries: Building Material Shops, Manufacturing Plant, Construction Works Showroom Location: Spain, Nigeria, Peru, Kazakhstan, India, Argentina, Tajikistan, Thailand, Bangladesh, Philippines, Colombia, Uzbekistan, Chile, South Korea, Algeria, South Africa, Kenya, Indonesia, Saudi Arabia, Egypt, Mexico, Turkey, Romania, Morocco, Malaysia, Viet Nam, • Type: Front Loader • Rated Load: 3000 • Machine Weight: 10000 - 10500 Kg • Hydraulic Pump Brand: Original . Engine Brand: Original • Power: 92 KW • Machinery Test Report: Provided • Video Outgoing-inspection: Provided

## Specification

ltem

Product Name

VALUE

Liugong 836

| Operation Weight | 3000 KG        |
|------------------|----------------|
| Location         | Shanghai,China |
| Engine           | Original       |
| Power            | 92 KW          |
| Place of Origin  | China          |
| Length           | 6880 mm        |
| Width            | 2460 mm        |
| Height           | 3297 mm        |