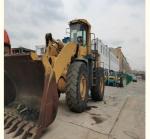

its

• Packaging Details: Container (40HQ,20GP), Bulk Carrier, Flat-

Rack(40FR,20FR);

Supply Ability: 20 Acre/Acres per Week



### **Product Specification**

Applicable Industries: Building Material Shops, Manufacturing

Plant, Machinery Repair Shops, Farms, Retail, Construction Works, Energy & Mining

• Showroom Location: Nigeria, Peru, Kazakhstan, India, Argentina,

Thailand, Bangladesh, Philippines, Colombia, Chile, Algeria, South Africa, Kenya, Indonesia, Saudi Arabia, Mexico, Turkey, Morocco, Malaysia, Viet Nam, Sri Lanka,

Pakistan, Brazil, UAE

• Type: Wheel Loader

• Rated Load: 12 Ton

Machine Weight: 44000 - 44500 Kg

Hydraulic Pump Brand: Original
Engine Brand: Komatsu
Power: 327 KW
Machinery Test Report: Provided
Video Outgoing-inspection: Provided



### More Images









### **Product Description**

## PRODUCT DISPLAY







### Specification

Item VALUE

Product Name Komatsu WA600-3

Operation Weight 45400 KG

**Location** Shanghai,China

**Engine** Komatsu

Power 327 KW

Place of Origin Japan

Length 10445 mm

Width 3570 mm

Height 4215 mm

## **MAIN PRODUCTS**













### Company Profile





We have been engaged in the second-hand construction machinery sales industry for more than 30 years.





Professionals do professional things. If you are looking for the most cost-effective,

Our main business is construction machinery, such as crawler excavator, wheel excavator, bulldozer, loader, grader, forklift, dump truck, transport truck, truck mixer, concrete pump, backhoe loader, truck crane, etc

With 30 years of industry experience. 24-hour onlin