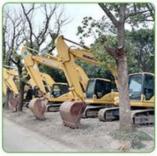

ghai,China

**Engine** Komatsu

Power 327 KW

Place of Origin Japan

Length 10445 mm

Width 3570 mm

Height 4215 mm

## **MAIN PRODUCTS**













### Company Profile





We have been engaged in the second-hand construction machinery sales industry for more than 30 years.





Professionals do professional things. If you are looking for the most cost-effective,

Our main business is construction machinery, such as crawler excavator, wheel excavator, bulldozer, loader, grader, forklift, dump truck, transport truck, truck mixer, concrete pump, backhoe loader, truck crane, etc

With 30 years of industry experience. 24-hour online service. Massive inventory

VIEW

After the order is placed with the advance deposit, 7-15 days for goods preparation

One year after-sales service period













## WHY CHOOSE US



With 30 years of industry experience.



Massive inventory The best price and



After the order is placed with the advance deposit, 7-15 days for

### **OUR CERTIFICATE**



Packing & Delivery

### **PACKAGE & TRANSPORT**



FAQ

We are the largest professional used construction machinery company here.

We have sufficient source of goods and guaranteed quality. Base on this, we are able to provide our clients with good condition machines at special price.

#### 2. Quality Assurance

We provide all equipment main parts with six months assurance, such as the engine, transmission, and hydraulic pump. If there is any problem happen in these parts, please inform us we will supply the related parts by air or sending our technical person to inspect and do the repair.