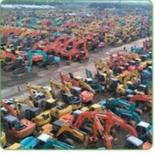

anghai,China

**Engine** Komatsu

Power 327 KW

Place of Origin Japan

Length 10445 mm

Width 3570 mm

Height 4215 mm

## **MAIN PRODUCTS**













### Company Profile





We have been engaged in the second-hand construction machinery sales industry for more than 30 years.





Professionals do professional things. If you are looking for the most cost-effective,

Our main business is construction machinery, such as crawler excavator, wheel excavator, bulldozer, loader, grader, forklift, dump truck, transport truck, truck mixer, concrete pump, backhoe loader, truck crane, etc

With 30 years of industry experience. 24-hour online service. Massive inventory

VIEW

After the order is placed with the advance deposit, 7-15 days for goods preparation

One year after-sales service period













## WHY CHOOSE US



With 30 years of industry experience.



Massive inventory The best price and



After the order is placed with the advance deposit, 7-15 days for

### **OUR CERTIFICATE**



Packing & Delivery

### **PACKAGE & TRANSPORT**



FAQ

We are the largest professional used construction machinery company here.

We have sufficient source of goods and guaranteed quality. Base on this, we are able to provide our clients with good condition machines at special price.

#### 2. Quality Assurance

We provide all equipment main parts with six months assurance, such as the engine, transmission, and hydraulic pump. If there is any problem happen in these parts, please inform us we will supply the related parts by air or sending our technical person to inspect and do the repair