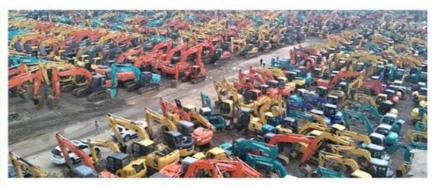

Peru, Kazakhstan, India, Argentina,

Thailand, Bangladesh, Philippines, Colombia, Chile, Algeria, South Africa, Kenya, Indonesia, Saudi Arabia, Mexico, Turkey, Morocco, Malaysia, Viet Nam, Sri Lanka,

Pakistan, Brazil, UAE

• Type: Wheel Loader

• Rated Load: 12 Ton

Machine Weight: 44000 - 44500 Kg

Hydraulic Pump Brand: Original
Engine Brand: Komatsu
Power: 327 KW
Machinery Test Report: Provided
Video Outgoing-inspection: Provided



### More Images









### **Product Description**

## PRODUCT DISPLAY







### Specification

Item VALUE

Product Name Komatsu WA600-3

Operation Weight 45400 KG

**Location** Shanghai,China

**Engine** Komatsu

Power 327 KW

Place of Origin Japan

Length 10445 mm

Width 3570 mm

Height 4215 mm

## **MAIN PRODUCTS**













### Company Profile





We have been engaged in the second-hand construction machinery sales industry for more than 30 years.





Professionals do professional things. If you are looking for the most cost-effective,

Our main business is construction machinery, such as crawler excavator, wheel excavator, bulldozer, loader, grader, forklift, dump truck, transport truck, truck mixer, concrete pump, backhoe loader, truck crane, etc

With 30 years of industry experience. 24-hour online service. Massive inventory

VIEW

After the order is placed with the advance deposit, 7-15 days for goods preparation

One year after-sales service period













## WHY CHOOSE US



With 30 years of industry experience.



Massive inventory The best price and



After the order is placed with the advance deposit, 7-15 days for