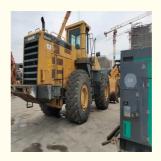

units

• Packaging Details: Container (40HQ,20GP), Bulk Carrier, Flat-

Rack(40FR,20FR);

Supply Ability: 20 Acre/Acres per Week



### **Product Specification**

Applicable Industries: Building Material Shops, Manufacturing

Plant, Machinery Repair Shops, Farms, Retail, Construction Works, Energy & Mining

• Showroom Location: Nigeria, Peru, Kazakhstan, India, Argentina,

Thailand, Bangladesh, Philippines, Colombia, Chile, Algeria, South Africa, Kenya, Indonesia, Saudi Arabia, Mexico, Turkey, Morocco, Malaysia, Viet Nam, Sri Lanka,

Pakistan, Brazil, UAE

• Type: Wheel Loader

• Rated Load: 12 Ton

Machine Weight: 44000 - 44500 Kg

Hydraulic Pump Brand: Original
Engine Brand: Komatsu
Power: 327 KW
Machinery Test Report: Provided
Video Outgoing-inspection: Provided



### More Images









### **Product Description**

## PRODUCT DISPLAY







### Specification

Item VALUE

Product Name Komatsu WA600-3

Operation Weight 45400 KG

**Location** Shanghai,China

**Engine** Komatsu

Power 327 KW

Place of Origin Japan

Length 10445 mm

Width 3570 mm

Height 4215 mm

## **MAIN PRODUCTS**













### Company Profile





We have been engaged in the second-hand construction machinery sales industry for more than 30 years.





Professionals do professional things. If you are looking for the most cost-effective,

Our main business is construction machinery, such as crawler excavator, wheel excavator, bulldozer, loader, grader, forklift, dump truck, transport truck, truck mixer, concrete pump, backhoe loader, truck crane, etc

With 30 years of industry experience. 24-hour onl