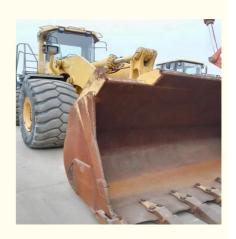

# Low Working Hours WA600-6 Wheel Loader From Japan With Machine Weight Of 44000-44500 Kg

#### **Basic Information**

Place of Origin: Japan

• Price: \$95,000.00/units 1-2 units

• Packaging Details: Container (40HQ,20GP), Bulk Carrier, Flat-

Rack(40FR,20FR);

Supply Ability: 20 Acre/Acres per Week



### **Product Specification**

Applicable Industries: Building Material Shops, Manufacturing

Plant, Machinery Repair Shops, Farms, Retail, Construction Works, Energy & Mining

• Showroom Location: Nigeria, Peru, Kazakhstan, India, Argentina,

Thailand, Bangladesh, Philippines, Colombia, Chile, Algeria, South Africa, Kenya, Indonesia, Saudi Arabia, Mexico, Turkey, Morocco, Malaysia, Viet Nam, Sri Lanka,

Pakistan, Brazil, UAE

• Type: Wheel Loader

• Rated Load: 12 Ton

Machine Weight: 44000 - 44500 Kg

Hydraulic Pump Brand: Original
Engine Brand: Komatsu
Power: 327 KW
Machinery Test Report: Provided
Video Outgoing-inspection: Provided



### More Images









### **Product Description**

## PRODUCT DISPLAY







### Specification

Item VALUE

Product Name Komatsu WA600-3

Operation