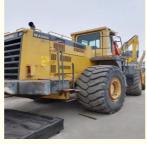

2 units

• Packaging Details: Container (40HQ,20GP), Bulk Carrier, Flat-

Rack(40FR,20FR);

Supply Ability: 20 Acre/Acres per Week



### **Product Specification**

Applicable Industries: Building Material Shops, Manufacturing

Plant, Machinery Repair Shops, Farms, Retail, Construction Works, Energy & Mining

• Showroom Location: Nigeria, Peru, Kazakhstan, India, Argentina,

Thailand, Bangladesh, Philippines, Colombia, Chile, Algeria, South Africa, Kenya, Indonesia, Saudi Arabia, Mexico, Turkey, Morocco, Malaysia, Viet Nam, Sri Lanka,

Pakistan, Brazil, UAE

• Type: Wheel Loader

• Rated Load: 12 Ton

Machine Weight: 44000 - 44500 Kg

Hydraulic Pump Brand: Original
Engine Brand: Komatsu
Power: 327 KW
Machinery Test Report: Provided
Video Outgoing-inspection: Provided



### More Images









### **Product Description**

## PRODUCT DISPLAY







### Specification

Item VALUE

Product Name Komatsu WA600-3

Operation Weight 45400 KG

**Location** Shanghai,China

**Engine** Komatsu

Power 327 KW

Place of Origin Japan

Length 10445 mm

Width 3570 mm

Height 4215 mm

## **MAIN PRODUCTS**













### Company Profile





We have been engaged in the second-hand construction machinery sales industry for more than 30 years.





Professionals do professional things. If you are looking for the most cost-effective,

Our main business is construction machinery, such as crawler excavator, wheel excavator, bulldozer, loader, grader, forklift, dump truck, transport truck, truck mixer, concrete pump, backhoe loader, truck crane, etc

With 30 years of industry experience. 24-hour o