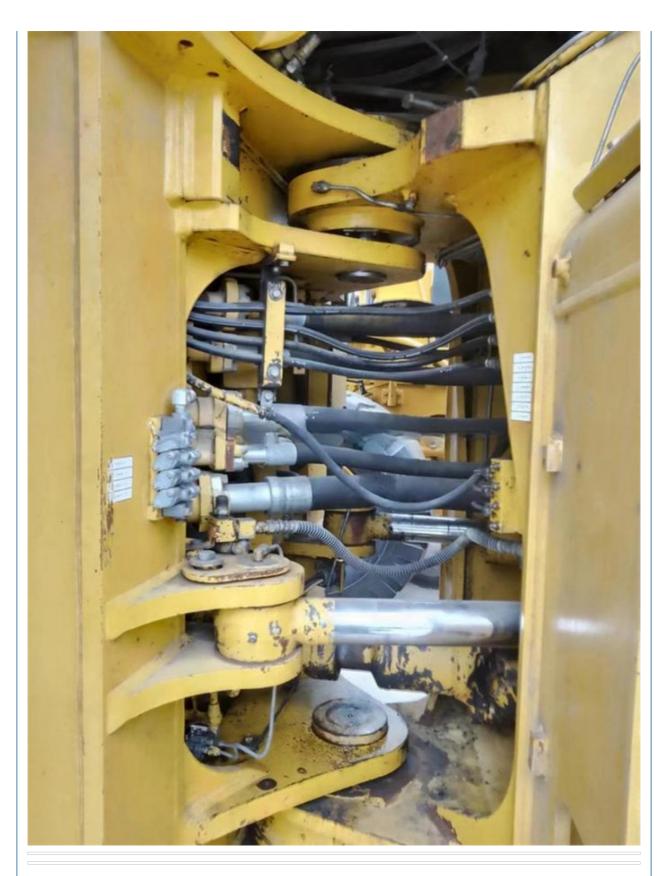

arrier, Flat-

Rack(40FR,20FR);

Supply Ability: 20 Acre/Acres per Week



### **Product Specification**

Applicable Industries: Building Material Shops, Manufacturing

Plant, Machinery Repair Shops, Farms, Retail, Construction Works, Energy & Mining

• Showroom Location: Nigeria, Peru, Kazakhstan, India, Argentina,

Thailand, Bangladesh, Philippines, Colombia, Chile, Algeria, South Africa, Kenya, Indonesia, Saudi Arabia, Mexico, Turkey, Morocco, Malaysia, Viet Nam, Sri Lanka,

Pakistan, Brazil, UAE

• Type: Wheel Loader

• Rated Load: 12 Ton

Machine Weight: 44000 - 44500 Kg

Hydraulic Pump Brand: Original
Engine Brand: Komatsu
Power: 327 KW
Machinery Test Report: Provided
Video Outgoing-inspection: Provided



### More Images









### **Product Description**

## PRODUCT DISPLAY







### Specification

Item VALUE

Product Name Komatsu WA600-3

Operation Weight 45400 KG

**Location** Shanghai,China

**Engine** Komatsu

Power 327 KW

Place of Origin Japan

Length 10445 mm

Width 3570 mm

Height 4215 mm

## **MAIN PRODUCTS**













### Company Profile





We have been engaged in the second-hand construction machinery sales industry for more than 30 years.





Professionals do professional things. If you are looking for the most cost-effective,

Our main business is construction machinery, such as crawler excavator, wheel excavator, bulldozer, loader, grader, forklift, dump truck, transport truck, truck mixer, concrete pump, backhoe loader, truck crane, etc

With 30 years of industry experience. 24-hour online service. Massive inventory

VIEW

After the order is