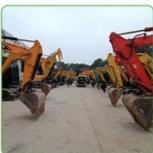

ai,China

**Engine** Komatsu

Power 327 KW

Place of Origin Japan

Length 10445 mm

Width 3570 mm

Height 4215 mm

## **MAIN PRODUCTS**













### Company Profile





We have been engaged in the second-hand construction machinery sales industry for more than 30 years.





Professionals do professional things. If you are looking for the most cost-effective,

Our main business is construction machinery, such as crawler excavator, wheel excavator, bulldozer, loader, grader, forklift, dump truck, transport truck, truck mixer, concrete pump, backhoe loader, truck crane, etc

With 30 years of industry experience. 24-hour online service. Massive inventory

VIEW

After the order is placed with the advance deposit, 7-15 days for goods preparation

One year after-sales service period













## WHY CHOOSE US



With 30 years of industry experience.



Massive inventory The best price and



After the order is placed with the advance deposit, 7-15 days for

### **OUR CERTIFICATE**



Packing & Delivery

### **PACKAGE & TRANSPORT**



FAQ

We are the largest professional used construction machinery company here.

We have sufficient source of goods and guaranteed quality. Base on this, we are able to provide our clients with good condition machines at special price.

#### 2. Quality Assurance

We provide all equipment main parts with six months assurance, such as the engine, transmission, and hydraulic pump. If there is any problem happen in these parts, please inform us we will supply the related parts by air or sending our technical person to inspect and do the repair.

#