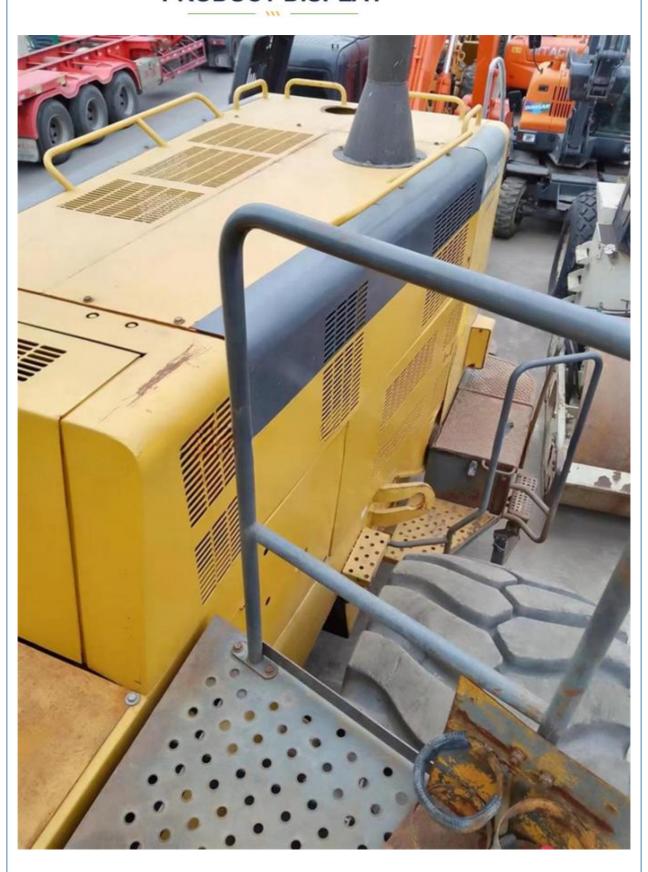

lk Carrier, Flat-

Rack(40FR,20FR);

Supply Ability: 20 Acre/Acres per Week



### **Product Specification**

Applicable Industries: Building Material Shops, Manufacturing

Plant, Machinery Repair Shops, Farms, Retail, Construction Works, Energy & Mining

• Showroom Location: Nigeria, Peru, Kazakhstan, India, Argentina,

Thailand, Bangladesh, Philippines, Colombia, Chile, Algeria, South Africa, Kenya, Indonesia, Saudi Arabia, Mexico, Turkey, Morocco, Malaysia, Viet Nam, Sri Lanka,

Pakistan, Brazil, UAE

• Type: Wheel Loader

• Rated Load: 12 Ton

Machine Weight: 44000 - 44500 Kg

Hydraulic Pump Brand: Original
Engine Brand: Komatsu
Power: 327 KW
Machinery Test Report: Provided
Video Outgoing-inspection: Provided



### More Images









### **Product Description**

## PRODUCT DISPLAY







### Specification

Item VALUE

Product Name Komatsu WA600-3

Operation Weight 45400 KG

**Location** Shanghai,China

**Engine** Komatsu

Power 327 KW

Place of Origin Japan

Length 10445 mm

Width 3570 mm

Height 4215 mm

## **MAIN PRODUCTS**













### Company Profile





We have been engaged in the second-hand construction machinery sales industry for more than 30 years.





Professionals do professional things. If you are looking for the most cost-effective,

Our main business is construction machinery, such as crawler excavator, wheel excavator, bulldozer, loader, grader, forklift, dump truck, transport truck, truck mixer, concrete pump, backhoe loader, truck crane, etc

With 30 years of industry experience. 24-hour online service. Massive inventory

VIEW

After the order