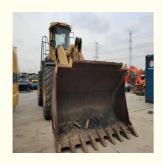

1-2 units

• Packaging Details: Container (40HQ,20GP), Bulk Carrier, Flat-

Rack(40FR,20FR);

Supply Ability: 20 Acre/Acres per Week



### **Product Specification**

Applicable Industries: Building Material Shops, Manufacturing

Plant, Machinery Repair Shops, Farms, Retail, Construction Works, Energy & Mining

• Showroom Location: Nigeria, Peru, Kazakhstan, India, Argentina,

Thailand, Bangladesh, Philippines, Colombia, Chile, Algeria, South Africa, Kenya, Indonesia, Saudi Arabia, Mexico, Turkey, Morocco, Malaysia, Viet Nam, Sri Lanka,

Pakistan, Brazil, UAE

• Type: Wheel Loader

• Rated Load: 12 Ton

Machine Weight: 44000 - 44500 Kg

Hydraulic Pump Brand: Original
Engine Brand: Komatsu
Power: 327 KW
Machinery Test Report: Provided
Video Outgoing-inspection: Provided



### More Images









### **Product Description**

## PRODUCT DISPLAY







### Specification

Item VALUE

Product Name Komatsu WA600-3

Operation Weight 45400 KG

**Location** Shanghai,China

**Engine** Komatsu

Power 327 KW

Place of Origin Japan

Length 10445 mm

Width 3570 mm

Height 4215 mm

## **MAIN PRODUCTS**













### Company Profile





We have been engaged in the second-hand construction machinery sales industry for more than 30 years.





Professionals do professional things. If you are looking for the most cost-effective,

Our main business is construction machinery, such as crawler excavator, wheel excavator, bulldozer, loader, grader, forklift, dump truck, transport truck, truck mixer, concrete pump, backhoe loader, truck crane, etc

With 30 years of industry experience. 24-hour