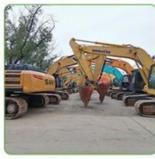

hina

**Engine** Komatsu

Power 327 KW

Place of Origin Japan

Length 10445 mm

Width 3570 mm

Height 4215 mm

## **MAIN PRODUCTS**













### Company Profile





We have been engaged in the second-hand construction machinery sales industry for more than 30 years.





Professionals do professional things. If you are looking for the most cost-effective,

Our main business is construction machinery, such as crawler excavator, wheel excavator, bulldozer, loader, grader, forklift, dump truck, transport truck, truck mixer, concrete pump, backhoe loader, truck crane, etc

With 30 years of industry experience. 24-hour online service. Massive inventory

VIEW

After the order is placed with the advance deposit, 7-15 days for goods preparation

One year after-sales service period













## WHY CHOOSE US



With 30 years of industry experience.



Massive inventory The best price and



After the order is placed with the advance deposit, 7-15 days for

### **OUR CERTIFICATE**



Packing & Delivery

### **PACKAGE & TRANSPORT**



FAQ

We are the largest professional used construction machinery company here.

We have sufficient source of goods and guaranteed quality. Base on this, we are able to provide our clients with good condition machines at special price.

#### 2. Quality Assurance

We provide all equipment main parts with six months assurance, such as the engine, transmission, and hydraulic pump. If there is any problem happen in these parts, please inform us we will supply the related parts by air or sending our technical person to inspect and do the repair.

####