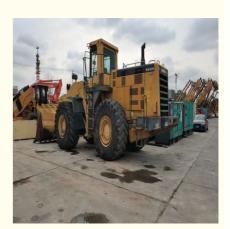

# Low Working Hours WA600-6 Wheel Loader From Japan With Machine Weight Of 44000-44500 Kg

• Rated Load: 12 Ton

Machine Weight: 44000 - 44500 Kg

Hydraulic Pump Brand: Original
Engine Brand: Komatsu
Power: 327 KW
Machinery Test Report: Provided
Video Outgoing-inspection: Provided

### Specification

Item VALUE

Product Name Komatsu WA600-3

Operation Weight 45400 KG

**Location** Shanghai,China

**Engine** Komatsu

Power 327 KW

Place of Origin Japan