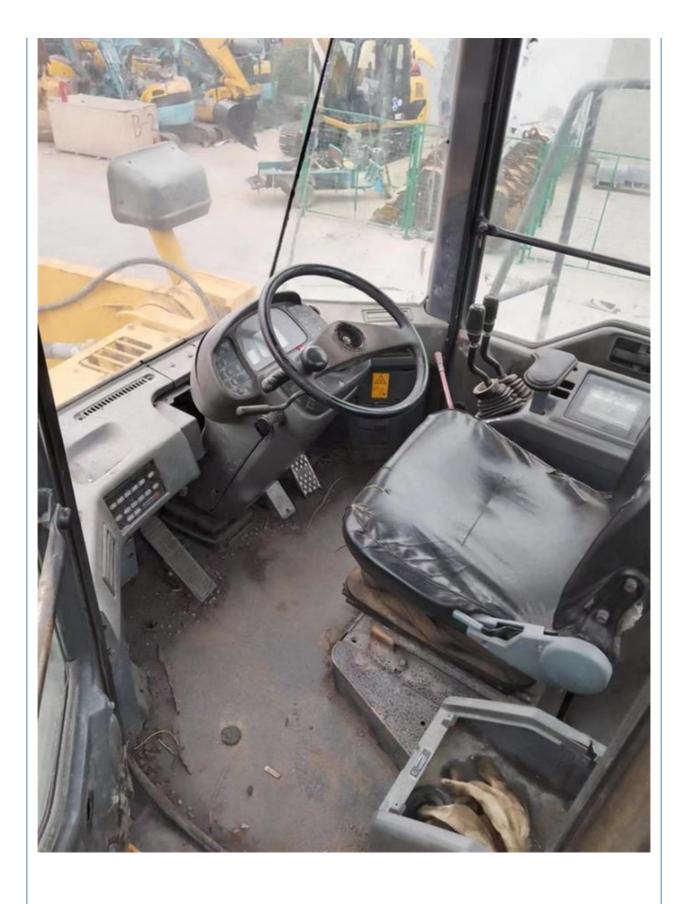

Carrier, Flat-

Rack(40FR,20FR);

Supply Ability: 20 Acre/Acres per Week



### **Product Specification**

Applicable Industries: Building Material Shops, Manufacturing

Plant, Machinery Repair Shops, Farms, Retail, Construction Works, Energy & Mining

• Showroom Location: Nigeria, Peru, Kazakhstan, India, Argentina,

Thailand, Bangladesh, Philippines, Colombia, Chile, Algeria, South Africa, Kenya, Indonesia, Saudi Arabia, Mexico, Turkey, Morocco, Malaysia, Viet Nam, Sri Lanka,

Pakistan, Brazil, UAE

• Type: Wheel Loader

• Rated Load: 12 Ton

Machine Weight: 44000 - 44500 Kg

Hydraulic Pump Brand: Original
Engine Brand: Komatsu
Power: 327 KW
Machinery Test Report: Provided
Video Outgoing-inspection: Provided



### More Images









### **Product Description**

## PRODUCT DISPLAY







### Specification

Item VALUE

Product Name Komatsu WA600-3

Operation Weight 45400 KG

**Location** Shanghai,China

**Engine** Komatsu

Power 327 KW

Place of Origin Japan

Length 10445 mm

Width 3570 mm

Height 4215 mm

## **MAIN PRODUCTS**













### Company Profile





We have been engaged in the second-hand construction machinery sales industry for more than 30 years.





Professionals do professional things. If you are looking for the most cost-effective,

Our main business is construction machinery, such as crawler excavator, wheel excavator, bulldozer, loader, grader, forklift, dump truck, transport truck, truck mixer, concrete pump, backhoe loader, truck crane, etc

With 30 years of industry experience. 24-hour online service. Massive inventory

VIEW

After the order i