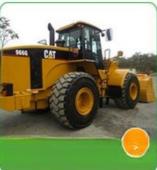

# Low Working Hours WA600-6 Wheel Loader From Japan With Machine Weight Of 44000-44500 Kg

• Rated Load: 12 Ton

Machine Weight: 44000 - 44500 Kg

Hydraulic Pump Brand: Original
Engine Brand: Komatsu
Power: 327 KW
Machinery Test Report: Provided
Video Outgoing-inspection: Provided

### Specification

Item VALUE

Product Name Komatsu WA600-3

Operation Weight 45400 KG

**Location** Shanghai,China

**Engine** Komatsu

Power 327 KW

Place of Origin Japan