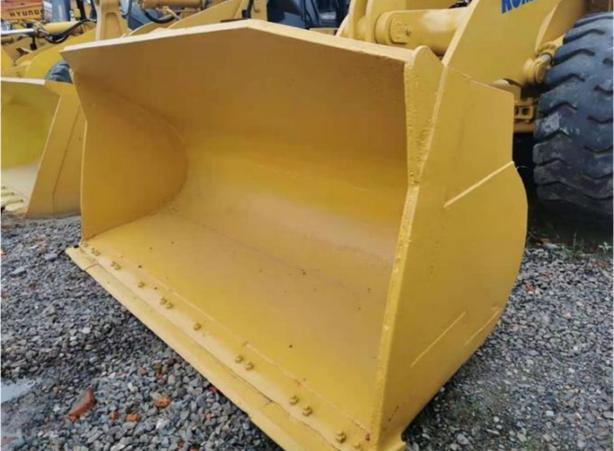

k Carrier, Flat-

Rack(40FR,20FR);

Supply Ability: 20 Acre/Acres per Week



## **Product Specification**

Applicable Industries: Building Material Shops, Manufacturing

Plant, Machinery Repair Shops, Farms, Retail, Construction Works , Energy & Mining

• Showroom Location: Nigeria, Peru, Kazakhstan, India, Argentina,

Thailand, Bangladesh, Philippines, Colombia, Chile, Algeria, South Africa, Kenya, Indonesia, Saudi Arabia, Mexico, Turkey, Morocco, Malaysia, Viet Nam, Sri Lanka,

Pakistan, Brazil, UAE

• Type: Wheel Loader

• Rated Load: 7 Ton

Machine Weight: 18000 - 23100 Kg

Hydraulic Pump Brand: Original
Engine Brand: Komatsu
Power: 194 KW
Machinery Test Report: Provided
Video Outgoing-inspection: Provided



### More Images









## **Product Description**

# PRODUCT DISPLAY







## Specification

Item

VALUE

**Product Name** 

Komatsu WA470-3

Operation Weight 23000 KG

**Location** Shanghai, China

**Engine** Komatsu

Power 194 KW

Place of Origin Japan

Length 8060 mm

Width 3010 mm

Height 3490 mm

## **MAIN PRODUCTS**













## Company Profile





We have been engaged in the second-hand construction machinery sales industry for more than 30 years.





Professionals do professional things. If you are looking for the most cost-effective,

Our main business is construction machinery, such as crawler excavator, wheel excavator, bulldozer, loader, grader, forklift, dump truck, transport truck, truck mixer, concrete pump, backhoe loader, truck crane, etc

With 30 years of industry experience. 24-hour online service. Massive inventory

VIEW

After the orde