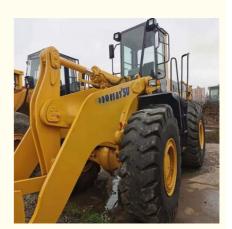

# Highly Komatsu WA470-3 Loader With 7 Ton Rated Load And 11L Displacement From Japan

• Rated Load: 7 Ton

Machine Weight: 18000 - 23100 Kg

Hydraulic Pump Brand: Original
Engine Brand: Komatsu
Power: 194 KW
Machinery Test Report: Provided
Video Outgoing-inspection: Provided

## Specification

Item

VALUE

**Product Name** 

Komatsu WA470-3

Operation Weight 23000 KG

**Location** Shanghai, China

**Engine** Komatsu

Power 194 KW

Place of Origin Japan

Length 8060 mm

Width 3010 mm

Height 3490 mm