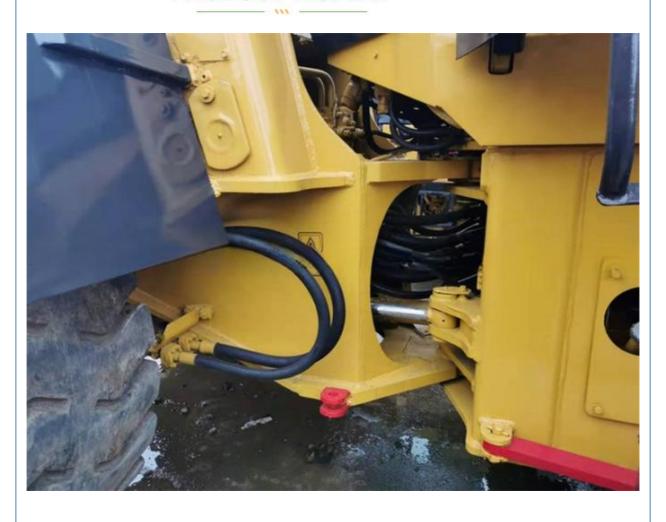

Bulk Carrier, Flat-

Rack(40FR,20FR);

Supply Ability: 20 Acre/Acres per Week



## **Product Specification**

Applicable Industries: Building Material Shops, Manufacturing

Plant, Machinery Repair Shops, Farms, Retail, Construction Works , Energy & Mining

• Showroom Location: Nigeria, Peru, Kazakhstan, India, Argentina,

Thailand, Bangladesh, Philippines, Colombia, Chile, Algeria, South Africa, Kenya, Indonesia, Saudi Arabia, Mexico, Turkey, Morocco, Malaysia, Viet Nam, Sri Lanka,

Pakistan, Brazil, UAE

• Type: Wheel Loader

• Rated Load: 7 Ton

Machine Weight: 18000 - 23100 Kg

Hydraulic Pump Brand: Original
Engine Brand: Komatsu
Power: 194 KW
Machinery Test Report: Provided
Video Outgoing-inspection: Provided



### More Images









## **Product Description**

# PRODUCT DISPLAY







## Specification

Item

VALUE

**Product Name** 

Komatsu WA470-3

Operation Weight 23000 KG

**Location** Shanghai, China

**Engine** Komatsu

Power 194 KW

Place of Origin Japan

Length 8060 mm

Width 3010 mm

Height 3490 mm

## **MAIN PRODUCTS**













## Company Profile





We have been engaged in the second-hand construction machinery sales industry for more than 30 years.





Professionals do professional things. If you are looking for the most cost-effective,

Our main business is construction machinery, such as crawler excavator, wheel excavator, bulldozer, loader, grader, forklift, dump truck, transport truck, truck mixer, concrete pump, backhoe loader, truck crane, etc

With 30 years of industry experience. 24-hour online service. Massive inventory

VIEW

After the