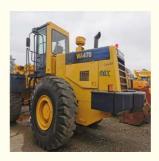

# PRODUCT DISPLAY

## Specification

Item

VALUE

**Product Name** 

Komatsu WA470-3

Operation Weight 23000 KG

**Location** Shanghai, China

**Engine** Komatsu