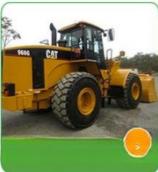

# Highly Komatsu WA470-3 Loader With 7 Ton Rated Load And 11L Displacement From Japan

• Rated Load: 7 Ton

Machine Weight: 18000 - 23100 Kg

Hydraulic Pump Brand: Original
Engine Brand: Komatsu
Power: 194 KW
Machinery Test Report: Provided
Video Outgoing-inspection: Provided

## Specification

Item

VALUE

**Product Name** 

Komatsu WA470-3

Operation Weight 23000 KG

**Location** Shanghai, China

**Engine** Komatsu

Power 194 KW

Place of Origin Japan

Length 8060 mm

Width 3010 mm

Height 3490 mm