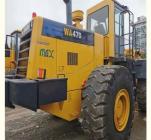

# PRODUCT DISPLAY

## Specification

Item

VALUE

**Product Name** 

Komatsu WA470-3

Operation Weight 23000 KG

**Location** Shanghai, China

**Engine** Komatsu