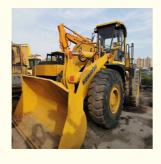

# PRODUCT DISPLAY

## Specification

Item

VALUE

**Product Name** 

Komatsu WA470-3

Operation Weight 23000 KG

**Location** Shanghai, China

**Engine** Komatsu