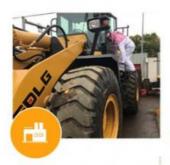

# Highly Komatsu WA470-3 Loader With 7 Ton Rated Load And 11L Displacement From Japan

# PRODUCT DISPLAY