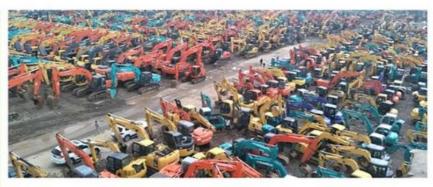

eru, Kazakhstan, India, Argentina,

Thailand, Bangladesh, Philippines, Colombia, Chile, Algeria, South Africa, Kenya, Indonesia, Saudi Arabia, Mexico, Turkey, Morocco, Malaysia, Viet Nam, Sri Lanka,

Pakistan, Brazil, UAE

• Type: Wheel Loader

• Rated Load: 7 Ton

Machine Weight: 18000 - 23100 Kg

Hydraulic Pump Brand: Original
Engine Brand: Komatsu
Power: 194 KW
Machinery Test Report: Provided
Video Outgoing-inspection: Provided



### More Images









## **Product Description**

# PRODUCT DISPLAY







## Specification

Item

VALUE

**Product Name** 

Komatsu WA470-3

Operation Weight 23000 KG

**Location** Shanghai, China

**Engine** Komatsu

Power 194 KW

Place of Origin Japan

Length 8060 mm

Width 3010 mm

Height 3490 mm

## **MAIN PRODUCTS**













## Company Profile





We have been engaged in the second-hand construction machinery sales industry for more than 30 years.





Professionals do professional things. If you are looking for the most cost-effective,

Our main business is construction machinery, such as crawler excavator, wheel excavator, bulldozer, loader, grader, forklift, dump truck, transport truck, truck mixer, concrete pump, backhoe loader, truck crane, etc

With 30 years of industry experience. 24-hour online service. Massive inventory

VIEW

After the order is placed with the advance deposit, 7-15 days for goods preparation

One year after-sales service period













# WHY CHOOSE US



With 30 years of industry experience.



Massive inventory The best price and



After the order is placed with the advance deposit, 7-15 days for