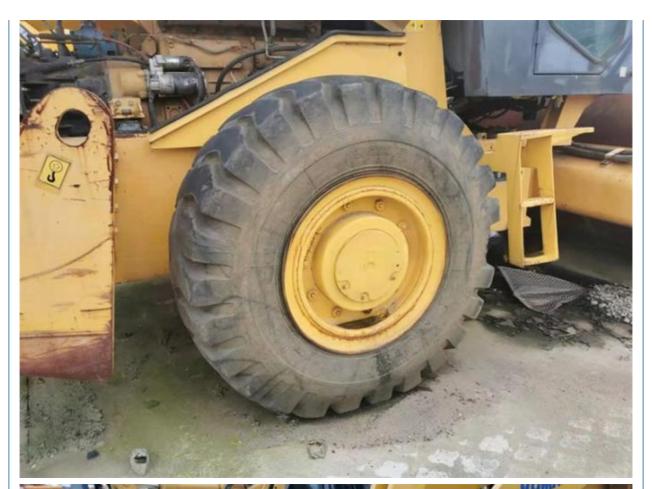

ulk Carrier, Flat-

Rack(40FR,20FR);

Supply Ability: 20 Acre/Acres per Week



## **Product Specification**

Applicable Industries: Building Material Shops, Manufacturing

Plant, Machinery Repair Shops, Farms, Retail, Construction Works , Energy & Mining

• Showroom Location: Nigeria, Peru, Kazakhstan, India, Argentina,

Thailand, Bangladesh, Philippines, Colombia, Chile, Algeria, South Africa, Kenya, Indonesia, Saudi Arabia, Mexico, Turkey, Morocco, Malaysia, Viet Nam, Sri Lanka,

Pakistan, Brazil, UAE

• Type: Wheel Loader

• Rated Load: 7 Ton

Machine Weight: 18000 - 23100 Kg

Hydraulic Pump Brand: Original
Engine Brand: Komatsu
Power: 194 KW
Machinery Test Report: Provided
Video Outgoing-inspection: Provided



### More Images









## **Product Description**

# PRODUCT DISPLAY







## Specification

Item

VALUE

**Product Name** 

Komatsu WA470-3

Operation Weight 23000 KG

**Location** Shanghai, China

**Engine** Komatsu

Power 194 KW

Place of Origin Japan

Length 8060 mm

Width 3010 mm

Height 3490 mm

## **MAIN PRODUCTS**













## Company Profile





We have been engaged in the second-hand construction machinery sales industry for more than 30 years.





Professionals do professional things. If you are looking for the most cost-effective,

Our main business is construction machinery, such as crawler excavator, wheel excavator, bulldozer, loader, grader, forklift, dump truck, transport truck, truck mixer, concrete pump, backhoe loader, truck crane, etc

With 30 years of industry experience. 24-hour online service. Massive inventory

VIEW

After the or