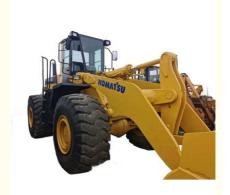

# Highly Komatsu WA470-3 Loader With 7 Ton Rated Load And 11L Displacement From Japan

• Rated Load: 7 Ton

Machine Weight: 18000 - 23100 Kg

Hydraulic Pump Brand: Original
Engine Brand: Komatsu
Power: 194 KW
Machinery Test Report: Provided
Video Outgoing-inspection: Provided

## Specification

Item

VALUE

**Product Name** 

Komatsu WA470-3

Operation Weight 23000 KG

**Location** Shanghai, China

**Engine** Komatsu

Power 194 KW

Place of Origin Japan

Length 8060 mm

Width 3010 mm

Height 3490 mm