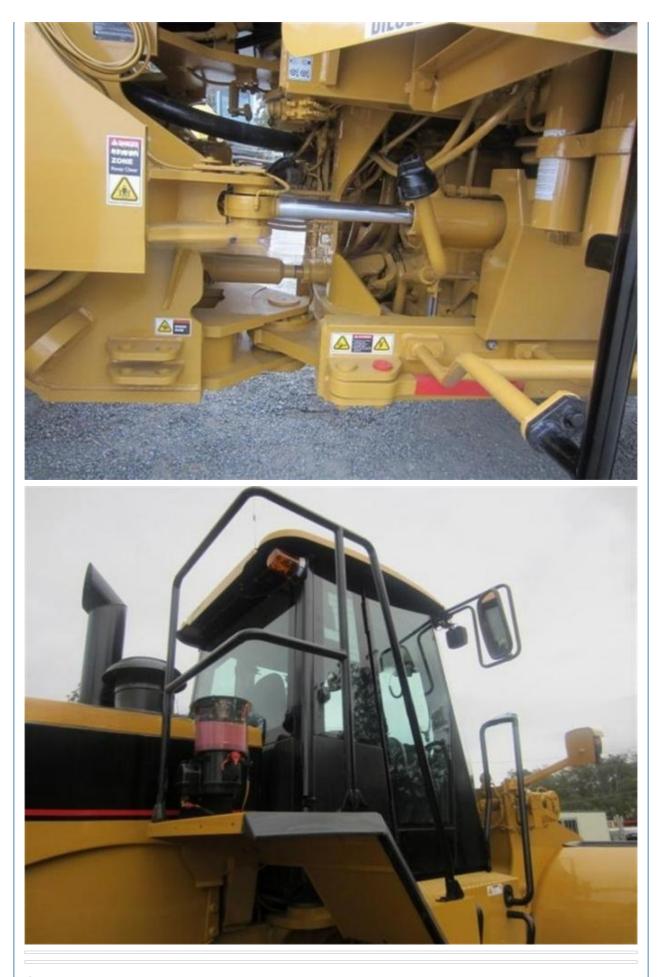

|
| <ul> <li>Machinery Test Report:</li> </ul> | Provided                                                                                                                                                                                                                                             |
| • Video Outgoing-inspection:               | Provided                                                                                                                                                                                                                                             |



#### More Images



### **Product Description**





## Specification

Item

VALUE

Product Name

Caterpillar 966G

| Operation Weight | 23500 KG       |
|------------------|----------------|
| Location         | Shanghai,China |
| Engine           | Caterpillar    |
| Power            | 171 KW         |
| Place of Origin  | Japan          |
| Length           | 9030 mm        |
| Width            | 2970 mm        |
| Height           | 3550 mm        |

# MAIN PRODUCTS





## Company Profile



We have been engaged in the second-hand construction machinery sales industry for more than 30 years.



Professionals do professional things. If you are looking for the most cost-effective,

Our main business is construction machinery, such as crawler excavator, wheel excavator, bulldozer, loader, grader, forklift, dump truck, transport truck, tr