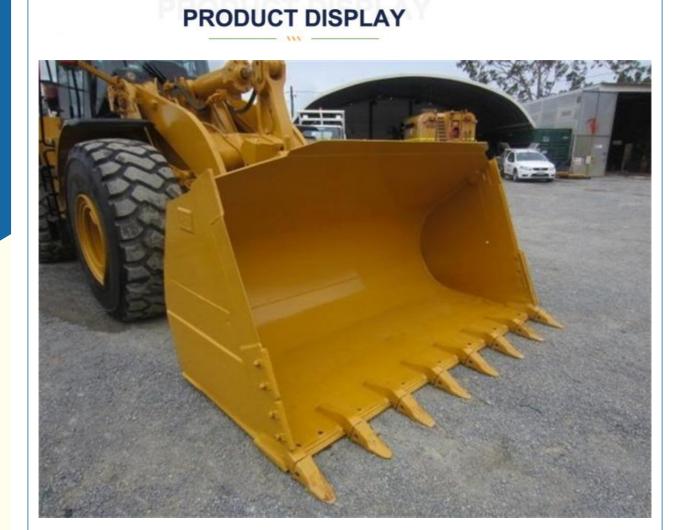

#### More Images

## Specification

Item

VALUE

Product Name

Caterpillar 966G

| Operation Weight | 23500 KG       |
|------------------|----------------|
| Location         | Shanghai,China |
| Engine           | Caterpillar    |
| Power            | 171 KW         |
| Place of Origin  | Japan          |
| Length           | 9030 mm        |
| Width            | 2970 mm        |
| Height           | 3550 mm        |