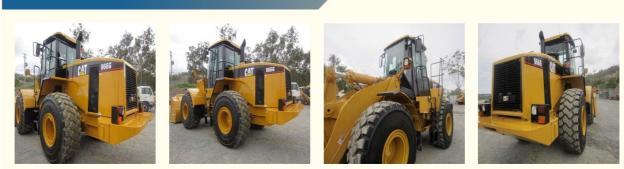

#### More Images

## Affordable 24 Ton Used Caterpillar 966G Wheel Loader From Japan With 3306 DITA Engine

#### **Product Specification**

| Applicable Industries:                     | Building Material Shops, Manufacturing<br>Plant, Machinery Repair Shops, Farms,<br>Retail, Construction Works , Energy & Mining                                                                                                                      |
|--------------------------------------------|------------------------------------------------------------------------------------------------------------------------------------------------------------------------------------------------------------------------------------------------------|
| <ul> <li>Showroom Location:</li> </ul>     | Nigeria, Peru, Kazakhstan, India, Argentina,<br>Thailand, Bangladesh, Philippines, Colombia,<br>Chile, Algeria, South Africa, Kenya,<br>Indonesia, Saudi Arabia, Mexico, Turkey,<br>Morocco, Malaysia, Viet Nam, Sri Lanka,<br>Pakistan, Brazil, UAE |
| • Type:                                    | Wheel Loader                                                                                                                                                                                                                                         |
| Rated Load:                                | 6 TON                                                                                                                                                                                                                                                |
| <ul> <li>Machine Weight:</li> </ul>        | 23000 - 23500 Kg                                                                                                                                                                                                                                     |
| Hydraulic Pump Brand:                      | Original                                                                                                                                                                                                                                             |
| • Engine Brand:                            | Caterpillar                                                                                                                                                                                                                                          |
| • Power:                                   | 171 KW                                                                                                                                                                                                                                               |
| <ul> <li>Machinery Test Report:</li> </ul> | Provided                                                                                                                                                                                                                                             |
| • Video Outgoing-inspection:               | Provided                                                                                                                                                                                                                                             |

## Specification

Item

VALUE

Product Name

Caterpillar 966G

| Operation Weight | 23500 KG       |
|------------------|----------------|
| Location         | Shanghai,China |
| Engine           | Caterpillar    |
| Power            | 171 KW         |
| Place of Origin  | Japan          |
| Length           | 9030 mm        |
| Width            | 2970 mm        |
| Height           | 3550 mm        |