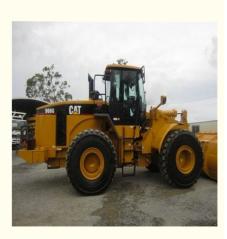

## Affordable 24 Ton Used Caterpillar 966G Wheel Loader From Japan With 3306 DITA Engine

#### **Product Specification**

| Applicable Industries:                     | Building Material Shops, Manufacturing<br>Plant, Machinery Repair Shops, Farms,<br>Retail, Construction Works , Energy & Mining                                                                                                                      |
|--------------------------------------------|------------------------------------------------------------------------------------------------------------------------------------------------------------------------------------------------------------------------------------------------------|
| <ul> <li>Showroom Location:</li> </ul>     | Nigeria, Peru, Kazakhstan, India, Argentina,<br>Thailand, Bangladesh, Philippines, Colombia,<br>Chile, Algeria, South Africa, Kenya,<br>Indonesia, Saudi Arabia, Mexico, Turkey,<br>Morocco, Malaysia, Viet Nam, Sri Lanka,<br>Pakistan, Brazil, UAE |
| • Type:                                    | Wheel Loader                                                                                                                                                                                                                                         |
| Rated Load:                                | 6 TON                                                                                                                                                                                                                                                |
| <ul> <li>Machine Weight:</li> </ul>        | 23000 - 23500 Kg                                                                                                                                                                                                                                     |
| Hydraulic Pump Brand:                      | Original                                                                                                                                                                                                                                             |
| • Engine Brand:                            | Caterpillar                                                                                                                                                                                                                                          |
| • Power:                                   | 171 KW                                                                                                                                                                                                                                               |
| <ul> <li>Machinery Test Report:</li> </ul> | Provided                                                                                                                                                                                                                                             |
| • Video Outgoing-inspection:               | Provided                                                                                                                                                                                                                                             |

## Specification

Item

VALUE

Product Name

Caterpillar 966G

| Operation Weight | 23500 KG       |
|------------------|----------------|
| Location         | Shanghai,China |
| Engine           | Caterpillar    |
| Power            | 171 KW         |
| Place of Origin  | Japan          |
| Length           | 9030 mm        |
| Width            | 2970 mm        |
| Height           | 3550 mm        |