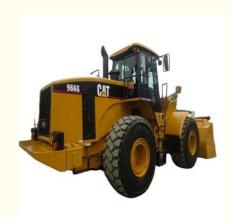

## Affordable 24 Ton Used Caterpillar 966G Wheel Loader From Japan With 3306 DITA Engine

#### **Product Specification**

| Applicable Industries:                     | Building Material Shops, Manufacturing<br>Plant, Machinery Repair Shops, Farms,<br>Retail, Construction Works , Energy & Mining                                                                                                                      |
|--------------------------------------------|------------------------------------------------------------------------------------------------------------------------------------------------------------------------------------------------------------------------------------------------------|
| <ul> <li>Showroom Location:</li> </ul>     | Nigeria, Peru, Kazakhstan, India, Argentina,<br>Thailand, Bangladesh, Philippines, Colombia,<br>Chile, Algeria, South Africa, Kenya,<br>Indonesia, Saudi Arabia, Mexico, Turkey,<br>Morocco, Malaysia, Viet Nam, Sri Lanka,<br>Pakistan, Brazil, UAE |
| • Type:                                    | Wheel Loader                                                                                                                                                                                                                                         |
| Rated Load:                                | 6 TON                                                                                                                                                                                                                                                |
| <ul> <li>Machine Weight:</li> </ul>        | 23000 - 23500 Kg                                                                                                                                                                                                                                     |
| Hydraulic Pump Brand:                      | Original                                                                                                                                                                                                                                             |
| • Engine Brand:                            | Caterpillar                                                                                                                                                                                                                                          |
| • Power:                                   | 171 KW                                                                                                                                                                                                                                               |
| <ul> <li>Machinery Test Report:</li> </ul> | Provided                                                                                                                                                                                                                                             |
| • Video Outgoing-inspection:               | Provided                                                                                                                                                                                                                                             |

## Specification

Item

VALUE

Product Name

Caterpillar 966G

| Operation Weight | 23500 KG       |
|------------------|----------------|
| Location         | Shanghai,China |
| Engine           | Caterpillar    |
| Power            | 171 KW         |
| Place of Origin  | Japan          |
| Length           | 9030 mm        |
| Width            | 2970 mm        |
| Height           | 3550 mm        |