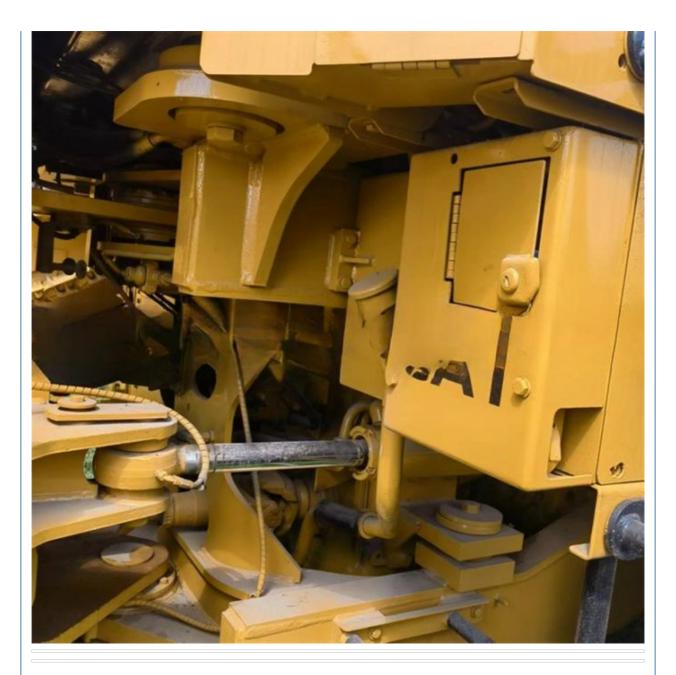

# PRODUCT DISPLAY

VALUE

3580 mm

4000 mm

### Specification

Item

Width

Height

| Product Name     | Caterpillar 966H |
|------------------|------------------|
| Operation Weight | 23800 KG         |
| Location         | Shanghai,China   |
| Engine           | Caterpillar      |
| Power            | 195 KW           |
| Place of Origin  | Japan            |
| Length           | 2970 mm          |
|                  |                  |