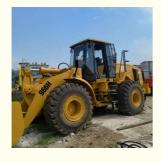

# 24 Ton Used 966H Cat Original Wheel Loaders from Japan in Low Working Hours for Retail

# PRODUCT DISPLAY

VALUE

3580 mm

4000 mm

### Specification

Item

Width

Height

| Product Name     | Caterpillar 966H |
|------------------|------------------|
| Operation Weight | 23800 KG         |
| Location         | Shanghai,China   |
| Engine           | Caterpillar      |
| Power            | 195 KW           |
| Place of Origin  | Japan            |
| Length           | 2970 mm          |
|                  |                  |