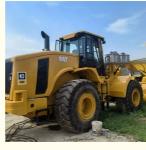

# 24 Ton Used 966H Cat Original Wheel Loaders from Japan in Low Working Hours for Retail

• Rated Load: 7 Ton

Machine Weight: 23000 - 24000 Kg

Hydraulic Pump Brand: Original
Engine Brand: Caterpillar
Power: 195 KW
Machinery Test Report: Provided
Video Outgoing-inspection: Provided

### Specification

Item

Width

Height

| Product Name     | Caterpillar 966H |
|------------------|------------------|
| Operation Weight | 23800 KG         |
| Location         | Shanghai,China   |
| Engine           | Caterpillar      |
| Power            | 195 KW           |
| Place of Origin  | Japan            |
| Length           | 2970 mm          |
|                  |                  |