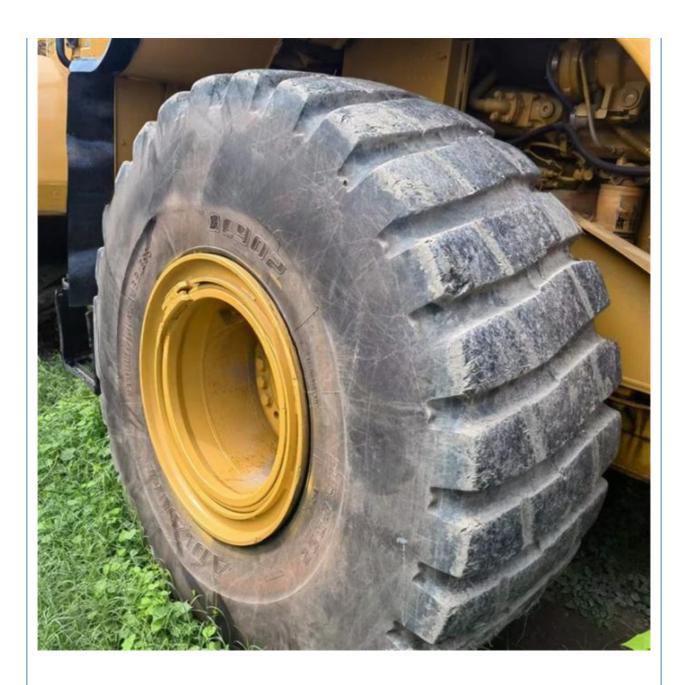

# PRODUCT DISPLAY

VALUE

3580 mm

4000 mm

### Specification

Item

Width

Height

| Product Name     | Caterpillar 966H |
|------------------|------------------|
| Operation Weight | 23800 KG         |
| Location         | Shanghai,China   |
| Engine           | Caterpillar      |
| Power            | 195 KW           |
| Place of Origin  | Japan            |
| Length           | 2970 mm          |
|                  |                  |