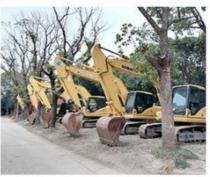

ic Pump Brand: Original
Engine Brand: Caterpillar
Power: 195 KW
Machinery Test Report: Provided
Video Outgoing-inspection: Provided



### More Images









### **Product Description**

# PRODUCT DISPLAY







VALUE

3580 mm

4000 mm

### Specification

Item

Width

Height

| Product Name     | Caterpillar 966H |
|------------------|------------------|
| Operation Weight | 23800 KG         |
| Location         | Shanghai,China   |
| Engine           | Caterpillar      |
| Power            | 195 KW           |
| Place of Origin  | Japan            |
| Length           | 2970 mm          |
|                  |                  |

## **MAIN PRODUCTS**













Company Profile





We have been engaged in the second-hand construction machinery sales industry for more than 30 years.





Professionals do professional things. If you are looking for the most cost-effective,

Our main business is construction machinery, such as crawler excavator, wheel excavator, bulldozer, loader, grader, forklift, dump truck, transport truck, truck mixer, concrete pump, backhoe loader, truck crane, etc

With 30 years of industry experience. 24-hour online service. Massive inventory

VIEW

After the order is placed with the advance deposit, 7-15 days for goods preparation

One year after-sales service period













# WHY CHOOSE US



With 30 years of industry experience.



Massive inventory The best price and



After the order is placed with the advance deposit, 7-15 days for

## **OUR CERTIFICATE**



Packing & Delivery

## **PACKAGE & TRANSPORT**



FAQ

We are the largest profes