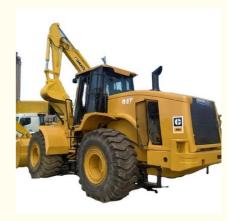

# 24 Ton Used 966H Cat Original Wheel Loaders from Japan in Low Working Hours for Retail

# PRODUCT DISPLAY

VALUE

3580 mm

4000 mm

### Specification

Item

Width

Height

| Product Name     | Caterpillar 966H |
|------------------|------------------|
| Operation Weight | 23800 KG         |
| Location         | Shanghai,China   |
| Engine           | Caterpillar      |
| Power            | 195 KW           |
| Place of Origin  | Japan            |
| Length           | 2970 mm          |
|                  |                  |