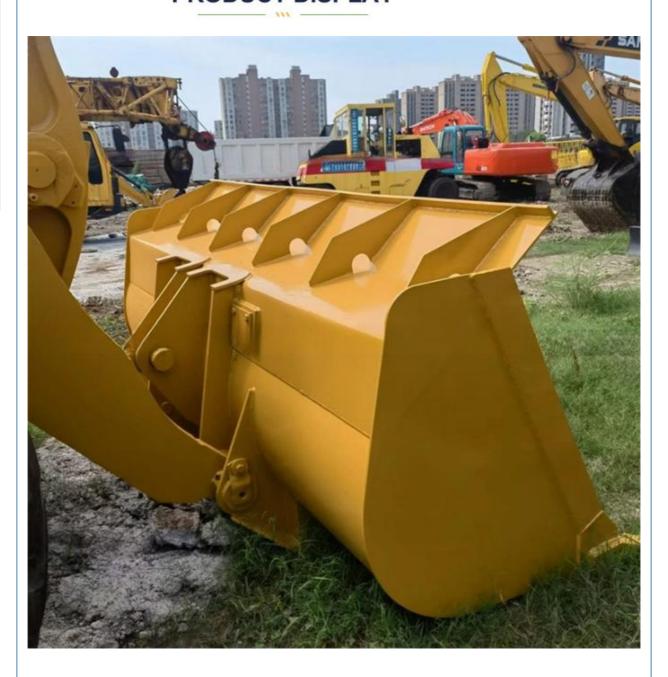

Carrier, Flat-

Rack(40FR,20FR);

Supply Ability: 20 Acre/Acres per Week



### **Product Specification**

Applicable Industries: Building Material Shops, Manufacturing

Plant, Machinery Repair Shops, Farms, Retail, Construction Works , Energy & Mining

• Showroom Location: Nigeria, Peru, Kazakhstan, India, Argentina,

Thailand, Bangladesh, Philippines, Colombia, Chile, Algeria, South Africa, Kenya, Indonesia, Saudi Arabia, Mexico, Turkey, Morocco, Malaysia, Viet Nam, Sri Lanka,

Pakistan, Brazil, UAE

• Type: Wheel Loader

• Rated Load: 7 Ton

Machine Weight: 23000 - 24000 Kg

Hydraulic Pump Brand: Original
Engine Brand: Caterpillar
Power: 195 KW
Machinery Test Report: Provided
Video Outgoing-inspection: Provided



### More Images









### **Product Description**

# PRODUCT DISPLAY







VALUE

3580 mm

4000 mm

### Specification

Item

Width

Height

| Product Name     | Caterpillar 966H |
|------------------|------------------|
| Operation Weight | 23800 KG         |
| Location         | Shanghai,China   |
| Engine           | Caterpillar      |
| Power            | 195 KW           |
| Place of Origin  | Japan            |
| Length           | 2970 mm          |
|                  |                  |

## **MAIN PRODUCTS**













Company Profile





We have been engaged in the second-hand construction machinery sales industry for more than 30 years.





Professionals do professional things. If you are looking for the most cost-effective,

Our main business is construction machinery, such as crawler excavator, wheel excavator, bulldozer, loader, grader, for