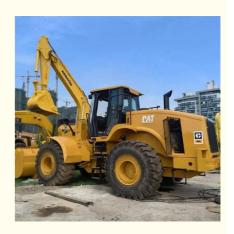

# 24 Ton Used 966H Cat Original Wheel Loaders from Japan in Low Working Hours for Retail

# PRODUCT DISPLAY

VALUE

3580 mm

4000 mm

### Specification

Item

Width

Height

| Product Name     | Caterpillar 966H |
|------------------|------------------|
| Operation Weight | 23800 KG         |
| Location         | Shanghai,China   |
| Engine           | Caterpillar      |
| Power            | 195 KW           |
| Place of Origin  | Japan            |
| Length           | 2970 mm          |
|                  |                  |