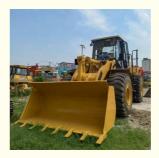

# 24 Ton Used 966H Cat Original Wheel Loaders from Japan in Low Working Hours for Retail

• Rated Load: 7 Ton

Machine Weight: 23000 - 24000 Kg

Hydraulic Pump Brand: Original
Engine Brand: Caterpillar
Power: 195 KW
Machinery Test Report: Provided
Video Outgoing-inspection: Provided

### Specification

Item

Width

Height

| Product Name     | Caterpillar 966H |
|------------------|------------------|
| Operation Weight | 23800 KG         |
| Location         | Shanghai,China   |
| Engine           | Caterpillar      |
| Power            | 195 KW           |
| Place of Origin  | Japan            |
| Length           | 2970 mm          |
|                  |                  |