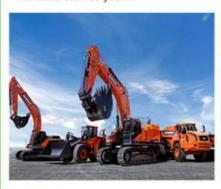

ulic Pump Brand: Original
Engine Brand: Caterpillar
Power: 195 KW
Machinery Test Report: Provided
Video Outgoing-inspection: Provided



### More Images









### **Product Description**

# PRODUCT DISPLAY







VALUE

3580 mm

4000 mm

### Specification

Item

Width

Height

| Product Name     | Caterpillar 966H |
|------------------|------------------|
| Operation Weight | 23800 KG         |
| Location         | Shanghai,China   |
| Engine           | Caterpillar      |
| Power            | 195 KW           |
| Place of Origin  | Japan            |
| Length           | 2970 mm          |
|                  |                  |

## **MAIN PRODUCTS**













Company Profile





We have been engaged in the second-hand construction machinery sales industry for more than 30 years.





Professionals do professional things. If you are looking for the most cost-effective,

Our main business is construction machinery, such as crawler excavator, wheel excavator, bulldozer, loader, grader, forklift, dump truck, transport truck, truck mixer, concrete pump, backhoe loader, truck crane, etc

With 30 years of industry experience. 24-hour online service. Massive inventory

VIEW

After the order is placed with the advance deposit, 7-15 days for goods preparation

One year after-sales service period













# WHY CHOOSE US



With 30 years of industry experience.



Massive inventory The best price and



After the order is placed with the advance deposit, 7-15 days for

## **OUR CERTIFICATE**



Packing & Delivery

## **PACKAGE & TRANSPORT**



FAQ

We are the largest prof