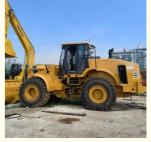

# 24 Ton Used 966H Cat Original Wheel Loaders from Japan in Low Working Hours for Retail

• Rated Load: 7 Ton

Machine Weight: 23000 - 24000 Kg

Hydraulic Pump Brand: Original
Engine Brand: Caterpillar
Power: 195 KW
Machinery Test Report: Provided
Video Outgoing-inspection: Provided

### Specification

Item

Width

Height

| Product Name     | Caterpillar 966H |
|------------------|------------------|
| Operation Weight | 23800 KG         |
| Location         | Shanghai,China   |
| Engine           | Caterpillar      |
| Power            | 195 KW           |
| Place of Origin  | Japan            |
| Length           | 2970 mm          |
|                  |                  |