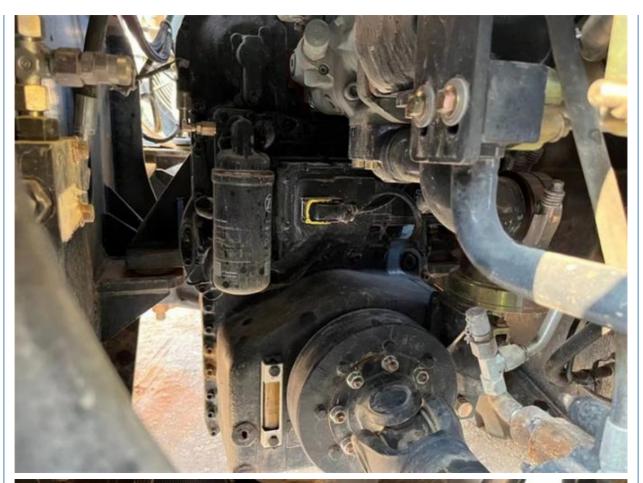

, Bulk Carrier, Flat-

Rack(40FR,20FR);

Supply Ability: 20 Acre/Acres per Week



### **Product Specification**

Applicable Industries: Building Material Shops, Manufacturing

Plant, Machinery Repair Shops, Farms, Retail, Construction Works, Energy & Mining

• Showroom Location: Nigeria, Peru, Kazakhstan, India, Argentina,

Thailand, Bangladesh, Philippines, Colombia, Chile, Algeria, South Africa, Kenya, Indonesia, Saudi Arabia, Mexico, Turkey, Morocco, Malaysia, Viet Nam, Sri Lanka,

Pakistan, Brazil, UAE

• Type: Wheel Loader

• Rated Load: 7 Ton

Machine Weight: 6000 - 6500 Kg

Hydraulic Pump Brand: Original
Engine Brand: Cummins
Power: 180 KW
Machinery Test Report: Provided
Video Outgoing-inspection: Provided



## More Images









## **Product Description**

# PRODUCT DISPLAY







## Specification

Item

VALUE

**Product Name** 

LIUGONG CLG 870H

Operation Weight 21500 KG

**Location** Shanghai, China

**Engine** Cummins

Power 180 KW

Place of Origin China

Length 8773 mm

Width 3220 mm

Height 3467 mm

## **MAIN PRODUCTS**













## Company Profile





We have been engaged in the second-hand construction machinery sales industry for more than 30 years.





Professionals do professional things. If you are looking for the most cost-effective,

Our main business is construction machinery, such as crawler excavator, wheel excavator, bulldozer, loader, grader, forklift, dump truck, transport truck, truck mixer, concrete pump, backhoe loader, truck crane, etc

With 30 years of industry experience. 24-hour online service. Massive inventory

VIEW

After the o