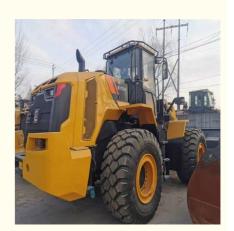

## Specification

Item

VALUE

**Product Name** 

LIUGONG CLG 870H

Operation Weight 21500 KG

**Location** Shanghai, China

**Engine** Cummins

Power 180 KW

Place of Origin China

Length 8773 mm

Width 3220 mm

Height 3467 mm