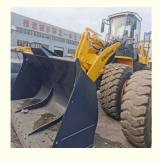

its 1-2 units

• Packaging Details: Container (40HQ,20GP), Bulk Carrier, Flat-

Rack(40FR,20FR);

Supply Ability: 20 Acre/Acres per Week



### **Product Specification**

Applicable Industries: Building Material Shops, Manufacturing

Plant, Machinery Repair Shops, Farms, Retail, Construction Works, Energy & Mining

• Showroom Location: Nigeria, Peru, Kazakhstan, India, Argentina,

Thailand, Bangladesh, Philippines, Colombia, Chile, Algeria, South Africa, Kenya, Indonesia, Saudi Arabia, Mexico, Turkey, Morocco, Malaysia, Viet Nam, Sri Lanka,

Pakistan, Brazil, UAE

• Type: Wheel Loader

• Rated Load: 7 Ton

Machine Weight: 6000 - 6500 Kg

Hydraulic Pump Brand: Original
Engine Brand: Cummins
Power: 180 KW
Machinery Test Report: Provided
Video Outgoing-inspection: Provided



## More Images









## **Product Description**

# PRODUCT DISPLAY







## Specification

Item

VALUE

**Product Name** 

LIUGONG CLG 870H

Operation Weight 21500 KG

**Location** Shanghai, China

**Engine** Cummins

Power 180 KW

Place of Origin China

Length 8773 mm

Width 3220 mm

Height 3467 mm

## **MAIN PRODUCTS**













## Company Profile





We have been engaged in the second-hand construction machinery sales industry for more than 30 years.





Professionals do professional things. If you are looking for the most cost-effective,

Our main business is construction machinery, such as crawler excavator, wheel excavator, bulldozer, loader, grader, forklift, dump truck, transport truck, truck mixer, concrete pump, backhoe loader, truck crane, etc

With 30 years of industry experience. 24-