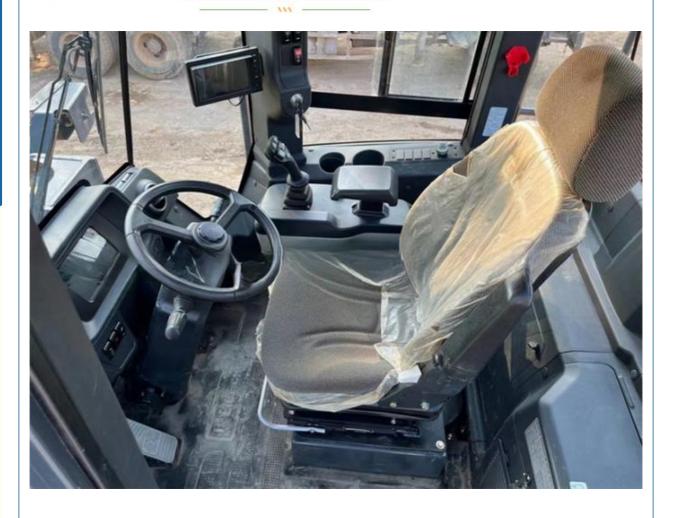

P), Bulk Carrier, Flat-

Rack(40FR,20FR);

Supply Ability: 20 Acre/Acres per Week



### **Product Specification**

Applicable Industries: Building Material Shops, Manufacturing

Plant, Machinery Repair Shops, Farms, Retail, Construction Works, Energy & Mining

• Showroom Location: Nigeria, Peru, Kazakhstan, India, Argentina,

Thailand, Bangladesh, Philippines, Colombia, Chile, Algeria, South Africa, Kenya, Indonesia, Saudi Arabia, Mexico, Turkey, Morocco, Malaysia, Viet Nam, Sri Lanka,

Pakistan, Brazil, UAE

• Type: Wheel Loader

• Rated Load: 7 Ton

Machine Weight: 6000 - 6500 Kg

Hydraulic Pump Brand: Original
Engine Brand: Cummins
Power: 180 KW
Machinery Test Report: Provided
Video Outgoing-inspection: Provided



## More Images









## **Product Description**

# PRODUCT DISPLAY







## Specification

Item

VALUE

**Product Name** 

LIUGONG CLG 870H

Operation Weight 21500 KG

**Location** Shanghai, China

**Engine** Cummins

Power 180 KW

Place of Origin China

Length 8773 mm

Width 3220 mm

Height 3467 mm

## **MAIN PRODUCTS**













## Company Profile





We have been engaged in the second-hand construction machinery sales industry for more than 30 years.





Professionals do professional things. If you are looking for the most cost-effective,

Our main business is construction machinery, such as crawler excavator, wheel excavator, bulldozer, loader, grader, forklift, dump truck, transport truck, truck mixer, concrete pump, backhoe loader, truck crane, etc

With 30 years of industry experience. 24-hour online service. Massive inventory

VIEW

After the