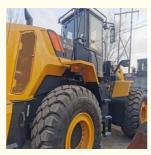

s 1-2 units

• Packaging Details: Container (40HQ,20GP), Bulk Carrier, Flat-

Rack(40FR,20FR);

Supply Ability: 20 Acre/Acres per Week



### **Product Specification**

Applicable Industries: Building Material Shops, Manufacturing

Plant, Machinery Repair Shops, Farms, Retail, Construction Works, Energy & Mining

• Showroom Location: Nigeria, Peru, Kazakhstan, India, Argentina,

Thailand, Bangladesh, Philippines, Colombia, Chile, Algeria, South Africa, Kenya, Indonesia, Saudi Arabia, Mexico, Turkey, Morocco, Malaysia, Viet Nam, Sri Lanka,

Pakistan, Brazil, UAE

• Type: Wheel Loader

• Rated Load: 7 Ton

Machine Weight: 6000 - 6500 Kg

Hydraulic Pump Brand: Original
Engine Brand: Cummins
Power: 180 KW
Machinery Test Report: Provided
Video Outgoing-inspection: Provided



## More Images









## **Product Description**

# PRODUCT DISPLAY







## Specification

Item

VALUE

**Product Name** 

LIUGONG CLG 870H

Operation Weight 21500 KG

**Location** Shanghai, China

**Engine** Cummins

Power 180 KW

Place of Origin China

Length 8773 mm

Width 3220 mm

Height 3467 mm

## **MAIN PRODUCTS**













## Company Profile





We have been engaged in the second-hand construction machinery sales industry for more than 30 years.





Professionals do professional things. If you are looking for the most cost-effective,

Our main business is construction machinery, such as crawler excavator, wheel excavator, bulldozer, loader, grader, forklift, dump truck, transport truck, truck mixer, concrete pump, backhoe loader, truck crane, etc

With 30 years of industry experience. 24-ho