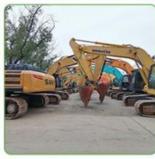

China

**Engine** Cummins

Power 180 KW

Place of Origin China

Length 8773 mm

Width 3220 mm

Height 3467 mm

## **MAIN PRODUCTS**













## Company Profile





We have been engaged in the second-hand construction machinery sales industry for more than 30 years.





Professionals do professional things. If you are looking for the most cost-effective,

Our main business is construction machinery, such as crawler excavator, wheel excavator, bulldozer, loader, grader, forklift, dump truck, transport truck, truck mixer, concrete pump, backhoe loader, truck crane, etc

With 30 years of industry experience. 24-hour online service. Massive inventory

VIEW

After the order is placed with the advance deposit, 7-15 days for goods preparation

One year after-sales service period













# WHY CHOOSE US



With 30 years of industry experience.



Massive inventory The best price and



After the order is placed with the advance deposit, 7-15 days for

## **OUR CERTIFICATE**



Packing & Delivery

## **PACKAGE & TRANSPORT**



FAQ

We are the largest professional used construction machinery company here.

We have sufficient source of goods and guaranteed quality. Base on this, we are able to provide our clients with good condition machines at special price.

### 2. Quality Assurance

We provide all equipment main parts with six months assurance, such as the engine, transmission, and hydraulic pump. If there is any problem happen in these parts, please inform us we will supply the related parts by air or sending our technical person to inspect and do the repair.

### 3.Can