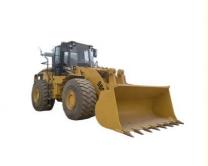

## Specification

Item

VALUE

**Product Name** 

LIUGONG CLG 870H

Operation Weight 21500 KG

**Location** Shanghai, China

**Engine** Cummins

Power 180 KW

Place of Origin China

Length 8773 mm

Width 3220 mm

Height 3467 mm