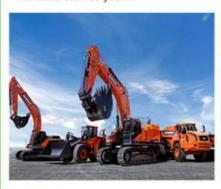

Africa, Kenya, Indonesia, Saudi Arabia, Mexico, Turkey, Morocco, Malaysia, Viet Nam, Sri Lanka,

Pakistan, Brazil, UAE

• Type: Wheel Loader

• Rated Load: 7 Ton

Machine Weight: 6000 - 6500 Kg

Hydraulic Pump Brand: Original
Engine Brand: Cummins
Power: 180 KW
Machinery Test Report: Provided
Video Outgoing-inspection: Provided



## More Images









## **Product Description**

# PRODUCT DISPLAY







## Specification

Item

VALUE

**Product Name** 

LIUGONG CLG 870H

Operation Weight 21500 KG

**Location** Shanghai, China

**Engine** Cummins

Power 180 KW

Place of Origin China

Length 8773 mm

Width 3220 mm

Height 3467 mm

## **MAIN PRODUCTS**













## Company Profile





We have been engaged in the second-hand construction machinery sales industry for more than 30 years.





Professionals do professional things. If you are looking for the most cost-effective,

Our main business is construction machinery, such as crawler excavator, wheel excavator, bulldozer, loader, grader, forklift, dump truck, transport truck, truck mixer, concrete pump, backhoe loader, truck crane, etc

With 30 years of industry experience. 24-hour online service. Massive inventory

VIEW

After the order is placed with the advance deposit, 7-15 days for goods preparation

One year after-sales service period













# WHY CHOOSE US



With 30 years of industry experience.



Massive inventory The best price and



After the order is placed with the advance deposit, 7-15 days for

## **OUR CERTIFICATE**



Packing & Delivery

## **PACKAGE & TRANSPORT**



FAQ

We are the largest prof