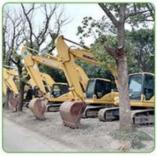

nghai, China

**Engine** Cummins

Power 180 KW

Place of Origin China

Length 8773 mm

Width 3220 mm

Height 3467 mm

## **MAIN PRODUCTS**













## Company Profile





We have been engaged in the second-hand construction machinery sales industry for more than 30 years.





Professionals do professional things. If you are looking for the most cost-effective,

Our main business is construction machinery, such as crawler excavator, wheel excavator, bulldozer, loader, grader, forklift, dump truck, transport truck, truck mixer, concrete pump, backhoe loader, truck crane, etc

With 30 years of industry experience. 24-hour online service. Massive inventory

VIEW

After the order is placed with the advance deposit, 7-15 days for goods preparation

One year after-sales service period













# WHY CHOOSE US



With 30 years of industry experience.



Massive inventory The best price and



After the order is placed with the advance deposit, 7-15 days for

## **OUR CERTIFICATE**



Packing & Delivery

## **PACKAGE & TRANSPORT**



FAQ

We are the largest professional used construction machinery company here.

We have sufficient source of goods and guaranteed quality. Base on this, we are able to provide our clients with good condition machines at special price.

### 2. Quality Assurance

We provide all equipment main parts with six months assurance, such as the engine, transmission, and hydraulic pump. If there is any problem happen in these parts, please inform us we will supply the related parts by air or sending our technical person to inspect and do the repair.

###