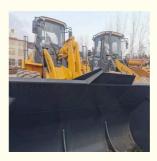

1-2 units

• Packaging Details: Container (40HQ,20GP), Bulk Carrier, Flat-

Rack(40FR,20FR);

Supply Ability: 20 Acre/Acres per Week



### **Product Specification**

Applicable Industries: Building Material Shops, Manufacturing

Plant, Machinery Repair Shops, Farms, Retail, Construction Works, Energy & Mining

• Showroom Location: Nigeria, Peru, Kazakhstan, India, Argentina,

Thailand, Bangladesh, Philippines, Colombia, Chile, Algeria, South Africa, Kenya, Indonesia, Saudi Arabia, Mexico, Turkey, Morocco, Malaysia, Viet Nam, Sri Lanka,

Pakistan, Brazil, UAE

• Type: Wheel Loader

• Rated Load: 7 Ton

Machine Weight: 6000 - 6500 Kg

Hydraulic Pump Brand: Original
Engine Brand: Cummins
Power: 180 KW
Machinery Test Report: Provided
Video Outgoing-inspection: Provided



## More Images









## **Product Description**

# PRODUCT DISPLAY







## Specification

Item

VALUE

**Product Name** 

LIUGONG CLG 870H

Operation Weight 21500 KG

**Location** Shanghai, China

**Engine** Cummins

Power 180 KW

Place of Origin China

Length 8773 mm

Width 3220 mm

Height 3467 mm

## **MAIN PRODUCTS**













## Company Profile





We have been engaged in the second-hand construction machinery sales industry for more than 30 years.





Professionals do professional things. If you are looking for the most cost-effective,

Our main business is construction machinery, such as crawler excavator, wheel excavator, bulldozer, loader, grader, forklift, dump truck, transport truck, truck mixer, concrete pump, backhoe loader, truck crane, etc

With 30 years of industry experience. 24-hour