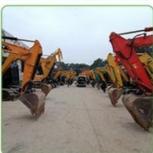

hai, China

**Engine** Cummins

Power 180 KW

Place of Origin China

Length 8773 mm

Width 3220 mm

Height 3467 mm

## **MAIN PRODUCTS**













## Company Profile





We have been engaged in the second-hand construction machinery sales industry for more than 30 years.





Professionals do professional things. If you are looking for the most cost-effective,

Our main business is construction machinery, such as crawler excavator, wheel excavator, bulldozer, loader, grader, forklift, dump truck, transport truck, truck mixer, concrete pump, backhoe loader, truck crane, etc

With 30 years of industry experience. 24-hour online service. Massive inventory

VIEW

After the order is placed with the advance deposit, 7-15 days for goods preparation

One year after-sales service period













# WHY CHOOSE US



With 30 years of industry experience.



Massive inventory The best price and



After the order is placed with the advance deposit, 7-15 days for

## **OUR CERTIFICATE**



Packing & Delivery

## **PACKAGE & TRANSPORT**



FAQ

We are the largest professional used construction machinery company here.

We have sufficient source of goods and guaranteed quality. Base on this, we are able to provide our clients with good condition machines at special price.

### 2. Quality Assurance

We provide all equipment main parts with six months assurance, such as the engine, transmission, and hydraulic pump. If there is any problem happen in these parts, please inform us we will supply the related parts by air or sending our technical person to inspect and do the repair.

### 3