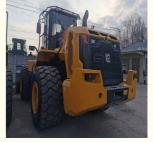

2 units

• Packaging Details: Container (40HQ,20GP), Bulk Carrier, Flat-

Rack(40FR,20FR);

Supply Ability: 20 Acre/Acres per Week



### **Product Specification**

Applicable Industries: Building Material Shops, Manufacturing

Plant, Machinery Repair Shops, Farms, Retail, Construction Works, Energy & Mining

• Showroom Location: Nigeria, Peru, Kazakhstan, India, Argentina,

Thailand, Bangladesh, Philippines, Colombia, Chile, Algeria, South Africa, Kenya, Indonesia, Saudi Arabia, Mexico, Turkey, Morocco, Malaysia, Viet Nam, Sri Lanka,

Pakistan, Brazil, UAE

• Type: Wheel Loader

• Rated Load: 7 Ton

Machine Weight: 6000 - 6500 Kg

Hydraulic Pump Brand: Original
Engine Brand: Cummins
Power: 180 KW
Machinery Test Report: Provided
Video Outgoing-inspection: Provided



## More Images









## **Product Description**

# PRODUCT DISPLAY







## Specification

Item

VALUE

**Product Name** 

LIUGONG CLG 870H

Operation Weight 21500 KG

**Location** Shanghai, China

**Engine** Cummins

Power 180 KW

Place of Origin China

Length 8773 mm

Width 3220 mm

Height 3467 mm

## **MAIN PRODUCTS**













## Company Profile





We have been engaged in the second-hand construction machinery sales industry for more than 30 years.





Professionals do professional things. If you are looking for the most cost-effective,

Our main business is construction machinery, such as crawler excavator, wheel excavator, bulldozer, loader, grader, forklift, dump truck, transport truck, truck mixer, concrete pump, backhoe loader, truck crane, etc

With 30 years of industry experience. 24-hour o