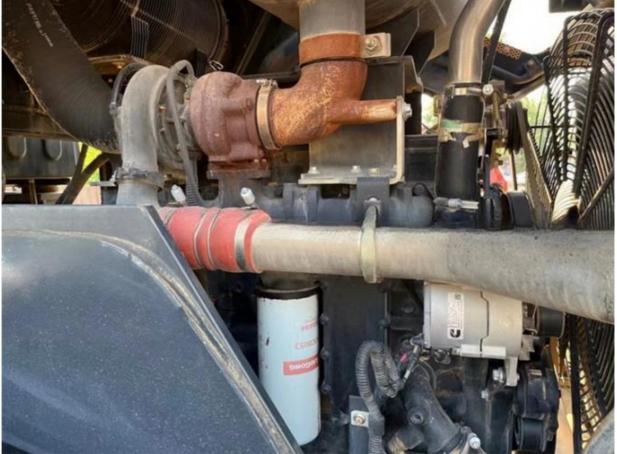

Bulk Carrier, Flat-

Rack(40FR,20FR);

Supply Ability: 20 Acre/Acres per Week



### **Product Specification**

Applicable Industries: Building Material Shops, Manufacturing

Plant, Machinery Repair Shops, Farms, Retail, Construction Works, Energy & Mining

• Showroom Location: Nigeria, Peru, Kazakhstan, India, Argentina,

Thailand, Bangladesh, Philippines, Colombia, Chile, Algeria, South Africa, Kenya, Indonesia, Saudi Arabia, Mexico, Turkey, Morocco, Malaysia, Viet Nam, Sri Lanka,

Pakistan, Brazil, UAE

• Type: Wheel Loader

• Rated Load: 7 Ton

Machine Weight: 6000 - 6500 Kg

Hydraulic Pump Brand: Original
Engine Brand: Cummins
Power: 180 KW
Machinery Test Report: Provided
Video Outgoing-inspection: Provided



## More Images









## **Product Description**

# PRODUCT DISPLAY







## Specification

Item

VALUE

**Product Name** 

LIUGONG CLG 870H

Operation Weight 21500 KG

**Location** Shanghai, China

**Engine** Cummins

Power 180 KW

Place of Origin China

Length 8773 mm

Width 3220 mm

Height 3467 mm

## **MAIN PRODUCTS**













## Company Profile





We have been engaged in the second-hand construction machinery sales industry for more than 30 years.





Professionals do professional things. If you are looking for the most cost-effective,

Our main business is construction machinery, such as crawler excavator, wheel excavator, bulldozer, loader, grader, forklift, dump truck, transport truck, truck mixer, concrete pump, backhoe loader, truck crane, etc

With 30 years of industry experience. 24-hour online service. Massive inventory

VIEW

After the ord