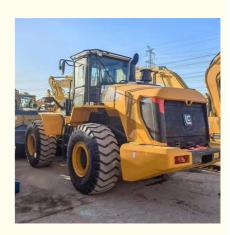

## Yellow LIUGONG 856H 856 5.8 Tons Wheel Loader In Construction Works

### Construction Works

Front Loader

18000 - 18410 Kg

5800

Original

- ation: Spain, Nigeria, Peru, Kazakhstan, India, Argentina, Tajikistan, Thailand, Bangladesh, Philippines, Colombia, Uzbekistan, Chile, South Korea, Algeria, South Africa, Italy, Kenya, Indonesia, Saudi Arabia, Egypt, Mexico, Turkey, Romania, Morocco, Malaysia, Vi
- Type:
- Rated Load:
- Machine Weight:
- Hydraulic Pump Brand:
- Engine Brand: Cummins
- Power: 170 KW
- Machinery Test Report: Provided
- Video Outgoing-inspection: Provided
- Core Components: Motor, Pump, Engine

## **Product Description**

Specification

Item Product Name VALUE LIUGONG 856H

| Operation Weight | 5800 KG        |
|------------------|----------------|
| Location         | Shanghai,China |
| No. of cylinders | 6              |
| Power            | 170 KW         |
| Place of Origin  | China          |
| Length           | 8353 mm        |
| Width            | 2760 mm        |
| Height           | 3450 mm        |
|                  |                |