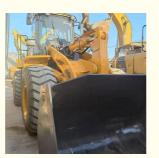

## Yellow LIUGONG 856H 856 5.8 Tons Wheel Loader In Construction Works

### Construction Works

Front Loader

18000 - 18410 Kg

5800

Original

- ation: Spain, Nigeria, Peru, Kazakhstan, India, Argentina, Tajikistan, Thailand, Bangladesh, Philippines, Colombia, Uzbekistan, Chile, South Korea, Algeria, South Africa, Italy, Kenya, Indonesia, Saudi Arabia, Egypt, Mexico, Turkey, Romania, Morocco, Malaysia, Vi
- Type:
- Rated Load:
- Machine Weight:
- Hydraulic Pump Brand:
- Engine Brand: Cummins
- Power: 170 KW
- Machinery Test Report: Provided
- Video Outgoing-inspection: Provided
- Core Components: Motor, Pump, Engine

## **Product Description**

Specification

Item Product Name VALUE LIUGONG 856H

| Operation Weight | 5800 KG        |
|------------------|----------------|
| Location         | Shanghai,China |
| No. of cylinders | 6              |
| Power            | 170 KW         |
| Place of Origin  | China          |
| Length           | 8353 mm        |
| Width            | 2760 mm        |
| Height           | 3450 mm        |
|                  |                |