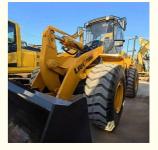

## Yellow LIUGONG 856H 856 5.8 Tons Wheel Loader In Construction Works

### Construction Works

Front Loader

18000 - 18410 Kg

5800

Original

- ation: Spain, Nigeria, Peru, Kazakhstan, India, Argentina, Tajikistan, Thailand, Bangladesh, Philippines, Colombia, Uzbekistan, Chile, South Korea, Algeria, South Africa, Italy, Kenya, Indonesia, Saudi Arabia, Egypt, Mexico, Turkey, Romania, Morocco, Malaysia, Vi
- Type:
- Rated Load:
- Machine Weight:
- Hydraulic Pump Brand:
- Engine Brand: Cummins
- Power: 170 KW
- Machinery Test Report: Provided
- Video Outgoing-inspection: Provided
- Core Components: Motor, Pump, Engine

## **Product Description**

Specification

Item Product Name VALUE LIUGONG 856H

| Operation Weight | 5800 KG        |
|------------------|----------------|
| Location         | Shanghai,China |
| No. of cylinders | 6              |
| Power            | 170 KW         |
| Place of Origin  | China          |
| Length           | 8353 mm        |
| Width            | 2760 mm        |
| Height           | 3450 mm        |
|                  |                |