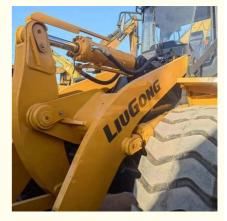

## Yellow LIUGONG 856H 856 5.8 Tons Wheel Loader In Construction Works

### Construction Works

Front Loader

18000 - 18410 Kg

5800

Original

- ation: Spain, Nigeria, Peru, Kazakhstan, India, Argentina, Tajikistan, Thailand, Bangladesh, Philippines, Colombia, Uzbekistan, Chile, South Korea, Algeria, South Africa, Italy, Kenya, Indonesia, Saudi Arabia, Egypt, Mexico, Turkey, Romania, Morocco, Malaysia, Vi
- Type:
- Rated Load:
- Machine Weight:
- Hydraulic Pump Brand:
- Engine Brand: Cummins
- Power: 170 KW
- Machinery Test Report: Provided
- Video Outgoing-inspection: Provided
- Core Components: Motor, Pump, Engine