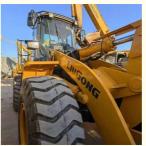

## Yellow LIUGONG 856H 856 5.8 Tons Wheel Loader In Construction Works

### Construction Works

Front Loader

18000 - 18410 Kg

5800

Original

- ation: Spain, Nigeria, Peru, Kazakhstan, India, Argentina, Tajikistan, Thailand, Bangladesh, Philippines, Colombia, Uzbekistan, Chile, South Korea, Algeria, South Africa, Italy, Kenya, Indonesia, Saudi Arabia, Egypt, Mexico, Turkey, Romania, Morocco, Malaysia, Vi
- Type:
- Rated Load:
- Machine Weight:
- Hydraulic Pump Brand:
- Engine Brand: Cummins
- Power: 170 KW
- Machinery Test Report: Provided
- Video Outgoing-inspection: Provided
- Core Components: Motor, Pump, Engine

## **Product Description**

Specification

Item Product Name VALUE LIUGONG 856H

| Operation Weight | 5800 KG        |
|------------------|----------------|
| Location         | Shanghai,China |
| No. of cylinders | 6              |
| Power            | 170 KW         |
| Place of Origin  | China          |
| Length           | 8353 mm        |
| Width            | 2760 mm        |
| Height           | 3450 mm        |
|                  |                |