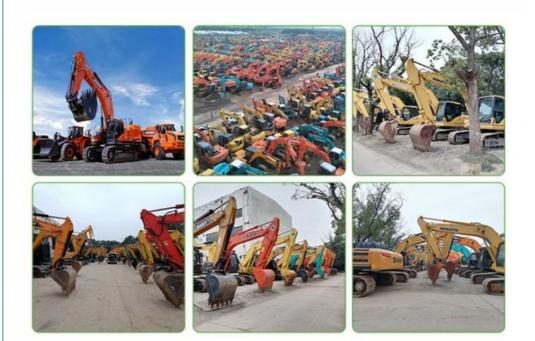

| 8353 mm        |
| Width            | 2760 mm        |
| Height           | 3450 mm        |
|                  |                |

# MAIN PRODUCTS







Company Profile



We have been engaged in the second-hand construction machinery sales industry for more than 30 years.



Professionals do professional things. If you are looking for the most cost-effective,

Our main business is construction machinery, such as crawler excavator, wheel excavator, bulldozer, loader, grader, forklift, dump truck, transport truck, truck mixer, concrete pump, backhoe loader, truck crane, etc

With 30 years of industry experience. 24-hour online service. Massive inventory

VIEW

After the order is placed with the advance deposit, 7-15 days for goods preparation

One year after-sales service period



## WHY CHOOSE US



With 30 years of industry experience.



Massive inventory The best price and



After the order is placed with the advance deposit, 7-15 days for



1.What is your advantage?

We are the largest professional used construction machinery company here. We have sufficient source of goods and guaranteed quality.Base on this, we are able to provide our clients with good condition machines at special price.

### 2. Quality Assurance

We provide all equipment main parts with six months assurance, such as the engine, transmission, and hydraulic pump. If there is any problem happen in these parts, please inform us we will supply the related parts by air or sending our technical person to inspect and do the repair.

### 3.Can you satisfy my special requirement?

Definitely! We