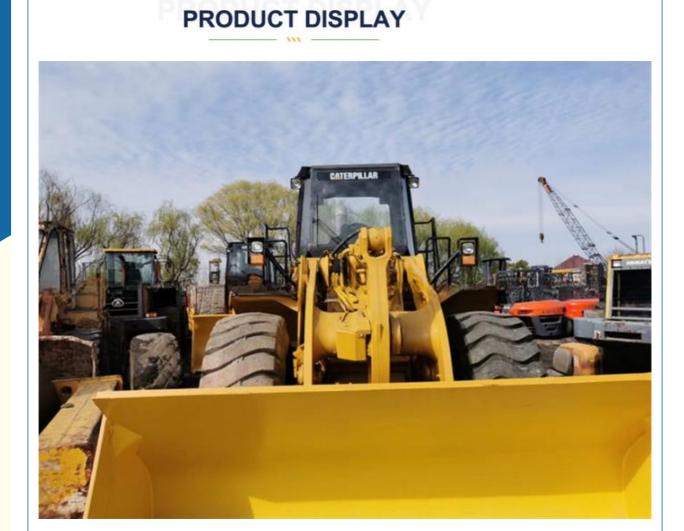

,100.00/units 1-2 units
- Container; Bulk Vessel; Ro-Ro; Flat Rack
- 3 Unit/Units per Month



### **Product Specification**

• Applicable Industries: Building Material Shops, Manufacturing Plant, Construction Works • Showroom Location: Spain, Nigeria, Peru, Kazakhstan, India, Argentina, Tajikistan, Thailand, Bangladesh, Philippines, Colombia, Uzbekistan, Chile, South Korea, Algeria, South Africa, Kenya, Indonesia, Saudi Arabia, France, Mexico, Turkey, Romania, Morocco, Russia, Malaysia, • Type: Backhoe Loader • Rated Load: 23.8 Tons • Machine Weight: 23000 - 23300 Kg • Hydraulic Pump Brand: Original . Engine Brand: Caterpillar • Power: 195 KW • Machinery Test Report: Provided Video Outgoing-inspection: Provided



### More Images





Our Product Introduction

## **Product Description**







# Specification

| •                |                |  |
|------------------|----------------|--|
| Item             | VALUE          |  |
| Product Name     | Cat 966H       |  |
| Operation Weight | 23800 KG       |  |
| Location         | Shanghai,China |  |
| Engine           | Caterpillar    |  |
| Power            | 195 KW         |  |
| Place of Origin  | America        |  |
| Length           | 8840 mm        |  |
| Width            | 3220 mm        |  |
| Height           | 3580 mm        |  |
|                  |                |  |

# MAIN PRODUCTS













## Company Profile





We have been engaged in the second-hand construction machinery sales industry for more than 30 years.



Professionals do professional things. If you are looking for the most cost-effective,