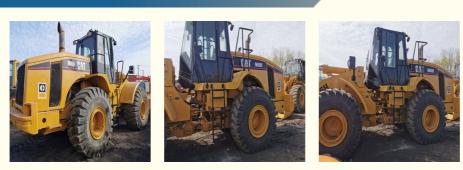

## Caterpillar CAT 966H 966 24 Tons Wheel Loader With KL Steering Mode

### **Product Specification**

• Applicable Industries: Building Material Shops, Manufacturing Plant, Construction Works • Showroom Location: Spain, Nigeria, Peru, Kazakhstan, India, Argentina, Tajikistan, Thailand, Bangladesh, Philippines, Colombia, Uzbekistan, Chile, South Korea, Algeria, South Africa, Kenya, Indonesia, Saudi Arabia, France, Mexico, Turkey, Romania, Morocco, Russia, Malaysia, • Type: Backhoe Loader • Rated Load: 23.8 Tons • Machine Weight: 23000 - 23300 Kg • Hydraulic Pump Brand: Original . Engine Brand: Caterpillar • Power: 195 KW • Machinery Test Report: Provided Video Outgoing-inspection: Provided

# Specification

| •                |                |  |
|------------------|----------------|--|
| Item             | VALUE          |  |
| Product Name     | Cat 966H       |  |
| Operation Weight | 23800 KG       |  |
| Location         | Shanghai,China |  |
| Engine           | Caterpillar    |  |
| Power            | 195 KW         |  |
| Place of Origin  | America        |  |
| Length           | 8840 mm        |  |
| Width            | 3220 mm        |  |
| Height           | 3580 mm        |  |
|                  |                |  |