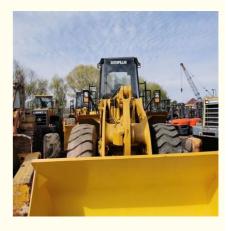

## Caterpillar CAT 966H 966 24 Tons Wheel Loader With KL Steering Mode

### **Product Specification**

• Applicable Industries: Building Material Shops, Manufacturing Plant, Construction Works • Showroom Location: Spain, Nigeria, Peru, Kazakhstan, India, Argentina, Tajikistan, Thailand, Bangladesh, Philippines, Colombia, Uzbekistan, Chile, South Korea, Algeria, South Africa, Kenya, Indonesia, Saudi Arabia, France, Mexico, Turkey, Romania, Morocco, Russia, Malaysia, • Type: Backhoe Loader • Rated Load: 23.8 Tons • Machine Weight: 23000 - 23300 Kg • Hydraulic Pump Brand: Original . Engine Brand: Caterpillar • Power: 195 KW • Machinery Test Report: Provided Video Outgoing-inspection: Provided

# Specification

| •                |                |  |
|------------------|----------------|--|
| Item             | VALUE          |  |
| Product Name     | Cat 966H       |  |
| Operation Weight | 23800 KG       |  |
| Location         | Shanghai,China |  |
| Engine           | Caterpillar    |  |
| Power            | 195 KW         |  |
| Place of Origin  | America        |  |
| Length           | 8840 mm        |  |
| Width            | 3220 mm        |  |
| Height           | 3580 mm        |  |
|                  |                |  |