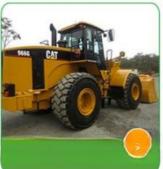

## Caterpillar CAT 966H 966 24 Tons Wheel Loader With KL Steering Mode

### **Product Specification**

• Applicable Industries: Building Material Shops, Manufacturing Plant, Construction Works • Showroom Location: Spain, Nigeria, Peru, Kazakhstan, India, Argentina, Tajikistan, Thailand, Bangladesh, Philippines, Colombia, Uzbekistan, Chile, South Korea, Algeria, South Africa, Kenya, Indonesia, Saudi Arabia, France, Mexico, Turkey, Romania, Morocco, Russia, Malaysia, • Type: Backhoe Loader • Rated Load: 23.8 Tons • Machine Weight: 23000 - 23300 Kg • Hydraulic Pump Brand: Original . Engine Brand: Caterpillar • Power: 195 KW • Machinery Test Report: Provided Video Outgoing-inspection: Provided

# Specification

| •                |                |  |
|------------------|----------------|--|
| Item             | VALUE          |  |
| Product Name     | Cat 966H       |  |
| Operation Weight | 23800 KG       |  |
| Location         | Shanghai,China |  |
| Engine           | Caterpillar    |  |
| Power            | 195 KW         |  |
| Place of Origin  | America        |  |
| Length           | 8840 mm        |  |
| Width            | 3220 mm        |  |
| Height           | 3580 mm        |  |
|                  |                |  |