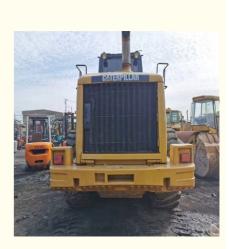

## Caterpillar CAT 966H 966 24 Tons Wheel Loader With KL Steering Mode

### **Product Specification**

• Applicable Industries: Building Material Shops, Manufacturing Plant, Construction Works • Showroom Location: Spain, Nigeria, Peru, Kazakhstan, India, Argentina, Tajikistan, Thailand, Bangladesh, Philippines, Colombia, Uzbekistan, Chile, South Korea, Algeria, South Africa, Kenya, Indonesia, Saudi Arabia, France, Mexico, Turkey, Romania, Morocco, Russia, Malaysia, • Type: Backhoe Loader • Rated Load: 23.8 Tons • Machine Weight: 23000 - 23300 Kg • Hydraulic Pump Brand: Original . Engine Brand: Caterpillar • Power: 195 KW • Machinery Test Report: Provided Video Outgoing-inspection: Provided

# Specification

| •                |                |  |
|------------------|----------------|--|
| Item             | VALUE          |  |
| Product Name     | Cat 966H       |  |
| Operation Weight | 23800 KG       |  |
| Location         | Shanghai,China |  |
| Engine           | Caterpillar    |  |
| Power            | 195 KW         |  |
| Place of Origin  | America        |  |
| Length           | 8840 mm        |  |
| Width            | 3220 mm        |  |
| Height           | 3580 mm        |  |
|                  |                |  |