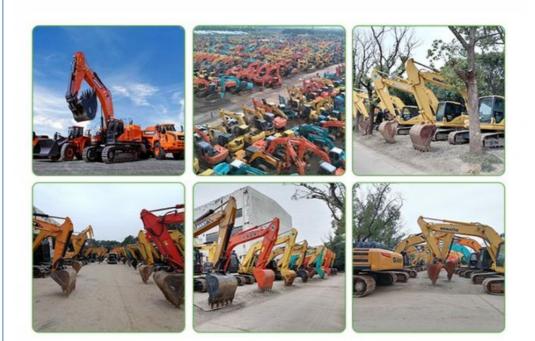

|  |
| Width            | 3220 mm        |  |
| Height           | 3580 mm        |  |
|                  |                |  |

# MAIN PRODUCTS













## Company Profile





We have been engaged in the second-hand construction machinery sales industry for more than 30 years.



Professionals do professional things. If you are looking for the most cost-effective,

Our main business is construction machinery, such as crawler excavator, wheel excavator, bulldozer, loader, grader, forklift, dump truck, transport truck, truck mixer, concrete pump, backhoe loader, truck crane, etc

With 30 years of industry experience. 24-hour online service. Massive inventory

VIEW

After the order is placed with the advance deposit, 7-15 days for goods preparation

One year after-sales service period



# WHY CHOOSE US



With 30 years of industry experience.



Massive inventory The best price and



After the order is placed with the advance deposit, 7-15 days for



1.What is your advantage?

We are the largest professional used construction machinery company here. We have sufficient source of goods and guaranteed quality.Base on this, we are able to provide our clients with good condition machines at special price.

#### 2. Quality Assurance

We provide all equipment main parts with six months assurance, such as the engine, transmission, and hydraulic pump. If there is any problem happen in these parts, please inform us we will supply the related parts by air or sending our technical person to inspect and do the repair.

### 3.Can you satisfy my special requirement?

Definitely! We