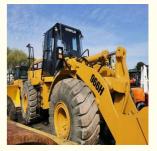

## Caterpillar CAT 966H 966 24 Tons Wheel Loader With KL Steering Mode

### **Product Specification**

• Applicable Industries: Building Material Shops, Manufacturing Plant, Construction Works • Showroom Location: Spain, Nigeria, Peru, Kazakhstan, India, Argentina, Tajikistan, Thailand, Bangladesh, Philippines, Colombia, Uzbekistan, Chile, South Korea, Algeria, South Africa, Kenya, Indonesia, Saudi Arabia, France, Mexico, Turkey, Romania, Morocco, Russia, Malaysia, • Type: Backhoe Loader • Rated Load: 23.8 Tons • Machine Weight: 23000 - 23300 Kg • Hydraulic Pump Brand: Original . Engine Brand: Caterpillar • Power: 195 KW • Machinery Test Report: Provided Video Outgoing-inspection: Provided