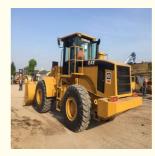

# Caterpillar CAT 966G 966 Wheel Loader With Fast Loading 22500 23000 Kg Machine Weight

Lanka, Pak

• Type: Backhoe Loader

• Rated Load: 23.5 Tons

Machine Weight: 22500 - 23000 Kg

Hydraulic Pump Brand: Original
 Engine Brand: Caterpillar
 Power: 171 KW
 Machinery Test Report: Provided
 Video Outgoing-inspection: Provided

## Specification

Item

VALUE

**Product Name** 

CAT 966G

Operation Weight 23500 KG

**Location** Shanghai, China

**Engine** Caterpillar