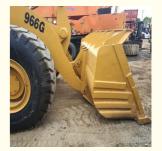

ce: \$31,500.00/units 1-1 units

Packaging Details: Container; Bulk Vessel; Ro-Ro; Flat Rack

Supply Ability: 3 Unit/Units per Month



## **Product Specification**

Applicable Industries: Manufacturing Plant, Construction Works

 Showroom Location: Spain, Nigeria, Peru, Kazakhstan, India, Argentina, Tajikistan, Thailand, Bangladesh,

Philippines, Colombia, Uzbekistan, Chile, South Korea, Algeria, Italy, Kenya, Indonesia, Saudi Arabia, Egypt, Turkey, Romania, Morocco, Malaysia, Viet Nam, Sri

Lanka, Pak

• Type: Backhoe Loader

• Rated Load: 23.5 Tons

Machine Weight: 22500 - 23000 Kg

Hydraulic Pump Brand: Original
 Engine Brand: Caterpillar
 Power: 171 KW
 Machinery Test Report: Provided
 Video Outgoing-inspection: Provided

Core Components: Motor, Pump, Engine



### More Images









## **Product Description**

# PRODUCT DISPLAY







## Specification

Item

VALUE

**Product Name** 

CAT 966G

Operation Weight 23500 KG

**Location** Shanghai, China

**Engine** Caterpillar

Power 171 KW

Place of Origin America

Length 9030 mm

Width 3220 mm

Height 3550 mm

## **MAIN PRODUCTS**













## Company Profile





We have been engaged in the second-hand construction machinery sales industry for more than 30 years.





Professionals do professional things. If you are looking for the most cost-effective,

Our main business is construction machinery, such as crawler excavator, wheel excavator, bulldozer, loader, grader, forklift, dump truck, transport truck, truck mixer, concrete pump, backhoe loader, truck crane, etc

With 30 years of industry experience. 24-hour onl