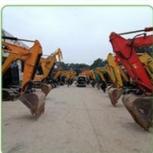

hina

**Engine** Caterpillar

Power 171 KW

Place of Origin America

Length 9030 mm

Width 3220 mm

Height 3550 mm

## **MAIN PRODUCTS**













## Company Profile





We have been engaged in the second-hand construction machinery sales industry for more than 30 years.





Professionals do professional things. If you are looking for the most cost-effective,

Our main business is construction machinery, such as crawler excavator, wheel excavator, bulldozer, loader, grader, forklift, dump truck, transport truck, truck mixer, concrete pump, backhoe loader, truck crane, etc

With 30 years of industry experience. 24-hour online service. Massive inventory

VIEW

After the order is placed with the advance deposit, 7-15 days for goods preparation

One year after-sales service period













# WHY CHOOSE US



With 30 years of industry experience.



Massive inventory The best price and



After the order is placed with the advance deposit, 7-15 days for

## **OUR CERTIFICATE**



Packing & Delivery

## **PACKAGE & TRANSPORT**



FAQ

We are the largest professional used construction machinery company here.

We have sufficient source of goods and guaranteed quality. Base on this, we are able to provide our clients with good condition machines at special price.

### 2. Quality Assurance

We provide all equipment main parts with six months assurance, such as the engine, transmission, and hydraulic pump. If there is any problem happen in these parts, please inform us we will supply the related parts by air or sending our technical person to inspect and do the repair.

### 3