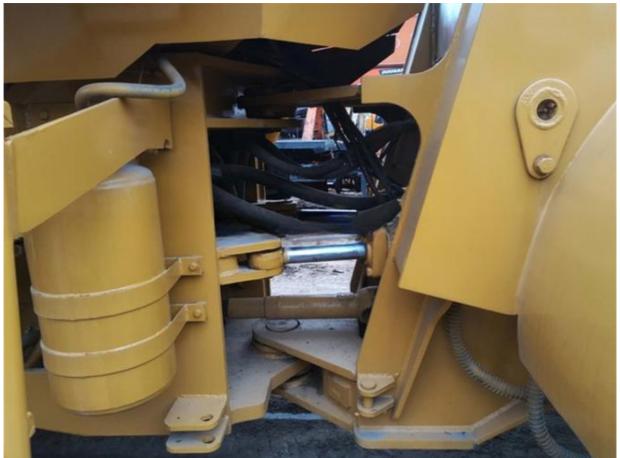

ontainer; Bulk Vessel; Ro-Ro; Flat Rack

Supply Ability: 3 Unit/Units per Month



## **Product Specification**

Applicable Industries: Manufacturing Plant, Construction Works

 Showroom Location: Spain, Nigeria, Peru, Kazakhstan, India, Argentina, Tajikistan, Thailand, Bangladesh,

Philippines, Colombia, Uzbekistan, Chile, South Korea, Algeria, Italy, Kenya, Indonesia, Saudi Arabia, Egypt, Turkey, Romania, Morocco, Malaysia, Viet Nam, Sri

Lanka, Pak

• Type: Backhoe Loader

• Rated Load: 23.5 Tons

Machine Weight: 22500 - 23000 Kg

Hydraulic Pump Brand: Original
 Engine Brand: Caterpillar
 Power: 171 KW
 Machinery Test Report: Provided
 Video Outgoing-inspection: Provided

Core Components: Motor, Pump, Engine



### More Images









## **Product Description**

# PRODUCT DISPLAY







## Specification

Item

VALUE

**Product Name** 

CAT 966G

Operation Weight 23500 KG

**Location** Shanghai, China

**Engine** Caterpillar

Power 171 KW

Place of Origin America

Length 9030 mm

Width 3220 mm

Height 3550 mm

## **MAIN PRODUCTS**













## Company Profile





We have been engaged in the second-hand construction machinery sales industry for more than 30 years.





Professionals do professional things. If you are looking for the most cost-effective,

Our main business is construction machinery, such as crawler excavator, wheel excavator, bulldozer, loader, grader, forklift, dump truck, transport truck, truck mixer, concrete pump, backhoe loader, truck crane, etc

With 30 years of industry experience. 24-hour online service. Massive inventory

VIEW

After the order