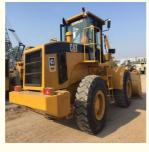

# Caterpillar CAT 966G 966 Wheel Loader With Fast Loading 22500 23000 Kg Machine Weight

Lanka, Pak

• Type: Backhoe Loader

• Rated Load: 23.5 Tons

Machine Weight: 22500 - 23000 Kg

Hydraulic Pump Brand: Original
 Engine Brand: Caterpillar
 Power: 171 KW
 Machinery Test Report: Provided
 Video Outgoing-inspection: Provided

## Specification

Item

VALUE

**Product Name** 

CAT 966G

Operation Weight 23500 KG

**Location** Shanghai, China

**Engine** Caterpillar