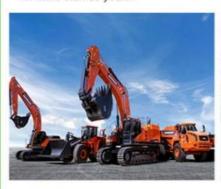

pt, Turkey, Romania, Morocco, Malaysia, Viet Nam, Sri

Lanka, Pak

• Type: Backhoe Loader

• Rated Load: 23.5 Tons

Machine Weight: 22500 - 23000 Kg

Hydraulic Pump Brand: Original
 Engine Brand: Caterpillar
 Power: 171 KW
 Machinery Test Report: Provided
 Video Outgoing-inspection: Provided

Core Components: Motor, Pump, Engine



### More Images









## **Product Description**

# PRODUCT DISPLAY







## Specification

Item

VALUE

**Product Name** 

CAT 966G

Operation Weight 23500 KG

**Location** Shanghai, China

**Engine** Caterpillar

Power 171 KW

Place of Origin America

Length 9030 mm

Width 3220 mm

Height 3550 mm

## **MAIN PRODUCTS**













## Company Profile





We have been engaged in the second-hand construction machinery sales industry for more than 30 years.





Professionals do professional things. If you are looking for the most cost-effective,

Our main business is construction machinery, such as crawler excavator, wheel excavator, bulldozer, loader, grader, forklift, dump truck, transport truck, truck mixer, concrete pump, backhoe loader, truck crane, etc

With 30 years of industry experience. 24-hour online service. Massive inventory

VIEW

After the order is placed with the advance deposit, 7-15 days for goods preparation

One year after-sales service period













# WHY CHOOSE US



With 30 years of industry experience.



Massive inventory The best price and



After the order is placed with the advance deposit, 7-15 days for

## **OUR CERTIFICATE**



Packing & Delivery

## **PACKAGE & TRANSPORT**



FAQ

We are the largest prof