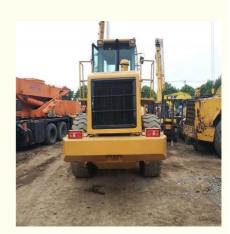

# Caterpillar CAT 966G 966 Wheel Loader With Fast Loading 22500 23000 Kg Machine Weight

Lanka, Pak

• Type: Backhoe Loader

• Rated Load: 23.5 Tons

Machine Weight: 22500 - 23000 Kg

Hydraulic Pump Brand: Original
 Engine Brand: Caterpillar
 Power: 171 KW
 Machinery Test Report: Provided
 Video Outgoing-inspection: Provided

## Specification

Item

VALUE

**Product Name** 

CAT 966G

Operation Weight 23500 KG

**Location** Shanghai, China

**Engine** Caterpillar

Power 171 KW

Place of Origin America

Length 9030 mm

Width 3220 mm

Height 3550 mm