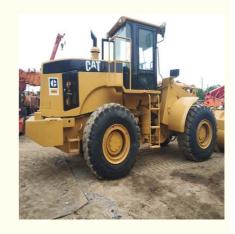

# Caterpillar CAT 966G 966 Wheel Loader With Fast Loading 22500 23000 Kg Machine Weight

Lanka, Pak

• Type: Backhoe Loader

• Rated Load: 23.5 Tons

Machine Weight: 22500 - 23000 Kg

Hydraulic Pump Brand: Original
 Engine Brand: Caterpillar
 Power: 171 KW
 Machinery Test Report: Provided
 Video Outgoing-inspection: Provided

## Specification

Item

VALUE

**Product Name** 

CAT 966G

Operation Weight 23500 KG

**Location** Shanghai, China

**Engine** Caterpillar

Power 171 KW

Place of Origin America

Length 9030 mm

Width 3220 mm

Height 3550 mm