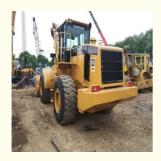

# Caterpillar CAT 966G 966 Wheel Loader With Fast Loading 22500 23000 Kg Machine Weight

Lanka, Pak

• Type: Backhoe Loader

• Rated Load: 23.5 Tons

Machine Weight: 22500 - 23000 Kg

Hydraulic Pump Brand: Original
 Engine Brand: Caterpillar
 Power: 171 KW
 Machinery Test Report: Provided
 Video Outgoing-inspection: Provided

## Specification

Item

VALUE

**Product Name** 

CAT 966G

Operation Weight 23500 KG

**Location** Shanghai, China

**Engine** Caterpillar

Power 171 KW

Place of Origin America

Length 9030 mm

Width 3220 mm

Height 3550 mm