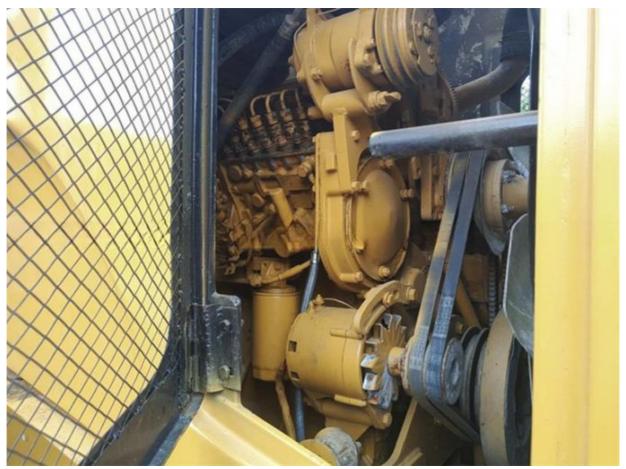

Container; Bulk Vessel; Ro-Ro; Flat Rack

Supply Ability: 3 Unit/Units per Month



## **Product Specification**

Applicable Industries: Manufacturing Plant, Construction Works

 Showroom Location: Spain, Nigeria, Peru, Kazakhstan, India, Argentina, Tajikistan, Thailand, Bangladesh,

Philippines, Colombia, Uzbekistan, Chile, South Korea, Algeria, Italy, Kenya, Indonesia, Saudi Arabia, Egypt, Turkey, Romania, Morocco, Malaysia, Viet Nam, Sri

Lanka, Pak

• Type: Backhoe Loader

• Rated Load: 23.5 Tons

Machine Weight: 22500 - 23000 Kg

Hydraulic Pump Brand: Original
 Engine Brand: Caterpillar
 Power: 171 KW
 Machinery Test Report: Provided
 Video Outgoing-inspection: Provided

Core Components: Motor, Pump, Engine



### More Images









## **Product Description**

# PRODUCT DISPLAY







## Specification

Item

VALUE

**Product Name** 

CAT 966G

Operation Weight 23500 KG

**Location** Shanghai, China

**Engine** Caterpillar

Power 171 KW

Place of Origin America

Length 9030 mm

Width 3220 mm

Height 3550 mm

## **MAIN PRODUCTS**













## Company Profile





We have been engaged in the second-hand construction machinery sales industry for more than 30 years.





Professionals do professional things. If you are looking for the most cost-effective,

Our main business is construction machinery, such as crawler excavator, wheel excavator, bulldozer, loader, grader, forklift, dump truck, transport truck, truck mixer, concrete pump, backhoe loader, truck crane, etc

With 30 years of industry experience. 24-hour online service. Massive inventory

VIEW

After the ord