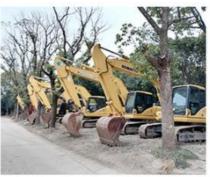

, Turkey, Romania, Morocco, Malaysia, Viet Nam, Sri

Lanka, Pak

• Type: Backhoe Loader

• Rated Load: 23.5 Tons

Machine Weight: 22500 - 23000 Kg

Hydraulic Pump Brand: Original
 Engine Brand: Caterpillar
 Power: 171 KW
 Machinery Test Report: Provided
 Video Outgoing-inspection: Provided

Core Components: Motor, Pump, Engine



### More Images









## **Product Description**

# PRODUCT DISPLAY







## Specification

Item

VALUE

**Product Name** 

CAT 966G

Operation Weight 23500 KG

**Location** Shanghai, China

**Engine** Caterpillar

Power 171 KW

Place of Origin America

Length 9030 mm

Width 3220 mm

Height 3550 mm

## **MAIN PRODUCTS**













## Company Profile





We have been engaged in the second-hand construction machinery sales industry for more than 30 years.





Professionals do professional things. If you are looking for the most cost-effective,

Our main business is construction machinery, such as crawler excavator, wheel excavator, bulldozer, loader, grader, forklift, dump truck, transport truck, truck mixer, concrete pump, backhoe loader, truck crane, etc

With 30 years of industry experience. 24-hour online service. Massive inventory

VIEW

After the order is placed with the advance deposit, 7-15 days for goods preparation

One year after-sales service period













# WHY CHOOSE US



With 30 years of industry experience.



Massive inventory The best price and



After the order is placed with the advance deposit, 7-15 days for

## **OUR CERTIFICATE**



Packing & Delivery

## **PACKAGE & TRANSPORT**



FAQ

We are the largest profes