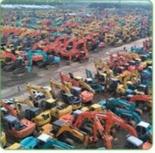

i, China

**Engine** Caterpillar

Power 171 KW

Place of Origin America

Length 9030 mm

Width 3220 mm

Height 3550 mm

## **MAIN PRODUCTS**













## Company Profile





We have been engaged in the second-hand construction machinery sales industry for more than 30 years.





Professionals do professional things. If you are looking for the most cost-effective,

Our main business is construction machinery, such as crawler excavator, wheel excavator, bulldozer, loader, grader, forklift, dump truck, transport truck, truck mixer, concrete pump, backhoe loader, truck crane, etc

With 30 years of industry experience. 24-hour online service. Massive inventory

VIEW

After the order is placed with the advance deposit, 7-15 days for goods preparation

One year after-sales service period













# WHY CHOOSE US



With 30 years of industry experience.



Massive inventory The best price and



After the order is placed with the advance deposit, 7-15 days for

## **OUR CERTIFICATE**



Packing & Delivery

## **PACKAGE & TRANSPORT**



FAQ

We are the largest professional used construction machinery company here.

We have sufficient source of goods and guaranteed quality. Base on this, we are able to provide our clients with good condition machines at special price.

### 2. Quality Assurance

We provide all equipment main parts with six months assurance, such as the engine, transmission, and hydraulic pump. If there is any problem happen in these parts, please inform us we will supply the related parts by air or sending our technical person to inspect and do the repair.

#