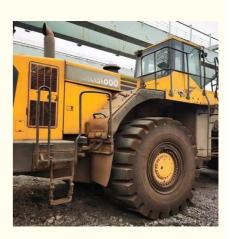

## Retail WA600-6 Used Wheel Loader Komatsu WA600-3 Second Hand Loader In Good Condition

# Specification

| item             | value            |  |
|------------------|------------------|--|
| Product Name     | Komatsu WA600-6  |  |
| Operation Weight | 54000kg          |  |
| Location         | Shanghai,China   |  |
| Engine           | SAA6D170E-5      |  |
| Power            | 393kw            |  |
| Place of Origin  | Japan            |  |
| Displacement     | 23.2L            |  |
| Fuel System      | Direct injection |  |
| Engine Oil       | 86L              |  |
|                  |                  |  |