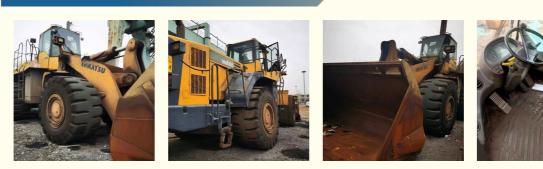

|
| <ul> <li>Machinery Test Report:</li> </ul> | Provided                                                                                                                                                                                                                                                                       |
| • Video Outgoing-inspection:               | Provided                                                                                                                                                                                                                                                                       |



### More Images





## **Product Description**

for more products please visit us on yuweimachinery.com





# Specification

| item             | value            |  |
|------------------|------------------|--|
| Product Name     | Komatsu WA600-6  |  |
| Operation Weight | 54000kg          |  |
| Location         | Shanghai,China   |  |
| Engine           | SAA6D170E-5      |  |
| Power            | 393kw            |  |
| Place of Origin  | Japan            |  |
| Displacement     | 23.2L            |  |
| Fuel System      | Direct injection |  |
| Engine Oil       | 86L              |  |
|                  |                  |  |

# MAIN PRODUCTS













## Company Profile





We have been engaged in the second-hand construction machinery sales industry for more than 30 years.



Professionals d