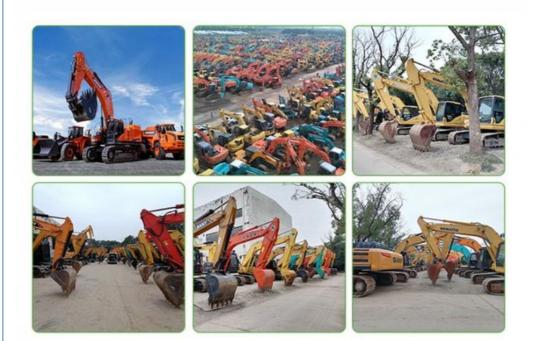

Fuel System      | Direct injection |  |
| Engine Oil       | 86L              |  |
|                  |                  |  |

# MAIN PRODUCTS













## Company Profile





We have been engaged in the second-hand construction machinery sales industry for more than 30 years.



Professionals do professional things. If you are looking for the most cost-effective,

Our main business is construction machinery, such as crawler excavator, wheel excavator, bulldozer, loader, grader, forklift, dump truck, transport truck, truck mixer, concrete pump, backhoe loader, truck crane, etc

With 30 years of industry experience. 24-hour online service. Massive inventory

VIEW

After the order is placed with the advance deposit, 7-15 days for goods preparation

One year after-sales service period



# WHY CHOOSE US



With 30 years of industry experience.



Massive inventory The best price and



After the order is placed with the advance deposit, 7-15 days for



1.What is your advantage?

We are the largest professional used construction machinery company here. We have sufficient source of goods and guaranteed quality.Base on this, we are able to provide our clients with good condition machines at special price.

#### 2. Quality Assurance

We provide all equipment main parts with six months assurance, such as the engine, transmission, and hydraulic pump. If there is any problem happen in these parts, please inform us we will supply the related parts by air or sending our technical person to inspect and do the repair.

### 3.Can you satisfy my special requirement?

Definitely! We