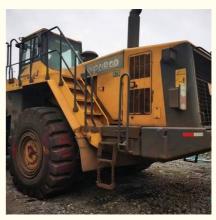

## Retail WA600-6 Used Wheel Loader Komatsu WA600-3 Second Hand Loader In Good Condition

# Specification

| item             | value            |  |
|------------------|------------------|--|
| Product Name     | Komatsu WA600-6  |  |
| Operation Weight | 54000kg          |  |
| Location         | Shanghai,China   |  |
| Engine           | SAA6D170E-5      |  |
| Power            | 393kw            |  |
| Place of Origin  | Japan            |  |
| Displacement     | 23.2L            |  |
| Fuel System      | Direct injection |  |
| Engine Oil       | 86L              |  |
|                  |                  |  |