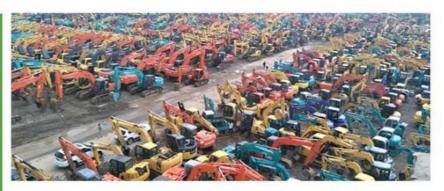

|



### More Images





## **Product Description**

for more products please visit us on yuweimachinery.com





# Specification

| item             | value            |  |
|------------------|------------------|--|
| Product Name     | Komatsu WA600-6  |  |
| Operation Weight | 54000kg          |  |
| Location         | Shanghai,China   |  |
| Engine           | SAA6D170E-5      |  |
| Power            | 393kw            |  |
| Place of Origin  | Japan            |  |
| Displacement     | 23.2L            |  |
| Fuel System      | Direct injection |  |
| Engine Oil       | 86L              |  |
|                  |                  |  |

# MAIN PRODUCTS













## Company Profile





We have been engaged in the second-hand construction machinery sales industry for more than 30 years.



Professionals do professional things. If you are looking for the most cost-effective,

Our main business is construction machinery, such as crawler excavator, wheel excavator, bulldozer, loader, grader, forklift, dump truck, transport truck, truck mixer, concrete pump, backhoe loader, truck crane, etc

With 30 years of industry experience. 24-hour online service. Massive inventory

VIEW

After the order is placed with the advance deposit, 7-15 days for goods preparation

One year after-sales service period



# WHY CHOOSE US



With 30 years of industry experience.



Massive inventory The best price and



After the order is placed with the advance deposit, 7-15 days for



1.What is