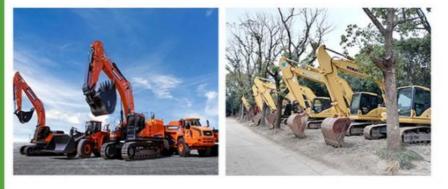

### More Images





## **Product Description**

for more products please visit us on yuweimachinery.com





# Specification

| item             | value            |  |
|------------------|------------------|--|
| Product Name     | Komatsu WA600-6  |  |
| Operation Weight | 54000kg          |  |
| Location         | Shanghai,China   |  |
| Engine           | SAA6D170E-5      |  |
| Power            | 393kw            |  |
| Place of Origin  | Japan            |  |
| Displacement     | 23.2L            |  |
| Fuel System      | Direct injection |  |
| Engine Oil       | 86L              |  |
|                  |                  |  |

# MAIN PRODUCTS













## Company Profile





We have been engaged in the second-hand construction machinery sales industry for more than 30 years.



Professionals do professional things. If you are looking for the most cost-effective,

Our main business is construction machinery, such as crawler excavator, wheel excavator, bulldozer, loader, grader, forklift, dump truck, transport truck, truck mixer, concrete pump, backhoe loader, truck crane, etc

With 30 years of industry experience. 24-hour online service. Massive inventory

VIEW

After the order is placed with the advance deposit, 7-15 days for goods preparation

One year after-sales service period



# WHY CHOOSE US



With 30 years of industry experience.



Massive inventory The best price and



After the order is placed with the advance deposit, 7-15 days for



1.What is your advantage?

We are the largest professional used construction machinery company here. We have suffi