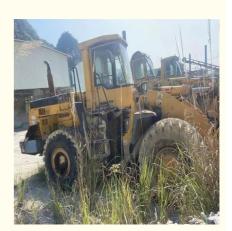

# Front Loader 235KW Used Komatsu WA500-6 Wheel Loader From Japan 4.5 Cubic Second Hand

## Specification

item value

Product Name Komatsu WA500

Operation Weight 29000 KG

**Location** Shanghai

Engine SA6D140E3

Power 235 KW

Place of Origin Komatsu