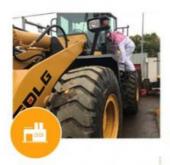

# Front Loader 235KW Used Komatsu WA500-6 Wheel Loader From Japan 4.5 Cubic Second Hand

## Specification

item value

Product Name Komatsu WA500

Operation Weight 29000 KG

**Location** Shanghai

Engine SA6D140E3

Power 235 KW

Place of Origin Komatsu