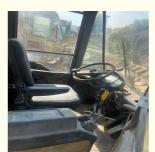

on**

Place of Origin: Japan

Price: \$67,000.00/units 1-2 units
 Packaging Details: Bulk /RORO/Flat Rack
 Supply Ability: 100 Unit/Units per Month



### **Product Specification**

Applicable Industries: Building Material Shops, Farms, Retail,

Construction Works , Energy & Mining, Other

• Showroom Location: Nigeria, Peru, Argentina, Tajikistan, Thailand,

Philippines, Colombia, Uzbekistan, Chile, Algeria, South Africa, Kenya, Indonesia, Saudi Arabia, Morocco, Viet Nam, Sri Lanka,

Pakistan, Brazil, UAE

• Type: Front Loader

• Rated Load: 29 Ton

• Machine Weight: 28500 - 29000 Kg

Hydraulic Pump Brand: Original
Engine Brand: Komatsu
Power: 235KW
Machinery Test Report: Provided
Video Outgoing-inspection: Provided

Core Components: Motor, Pump, Engine

V---- 0010



### More Images









## **Product Description**

## PRODUCT DISPLAY

## Specification

item value

Product Name Komatsu WA500

Operation Weight 29000 KG

**Location** Shanghai

Engine SA6D140E3

Power 235 KW

Place of Origin Komatsu

Length 9120MM

Width 3460MM

Height 3860MM

## **MAIN PRODUCTS**













## Company Profile





We have been engaged in the second-hand construction machinery sales industry for more than 30 years.





Professionals do professional things. If you are looking for the most cost-effective,

Our main business is construction machinery, such as crawler excavator, wheel excavator, bulldozer, loader, grader, forklift, dump truck, transport truck, truck mixer, concrete pump, backhoe loader, truck crane, etc

With 30 years of industry experience. 24-hour online service. Massive