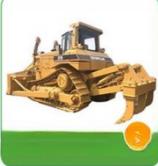

• Showroom Location: Nigeria, Peru, Argentina, Tajikistan, Thailand,

Philippines, Colombia, Uzbekistan, Chile, Algeria, South Africa, Kenya, Indonesia, Saudi Arabia, Morocco, Viet Nam, Sri Lanka,

Pakistan, Brazil, UAE

• Type: Front Loader

• Rated Load: 29 Ton

• Machine Weight: 28500 - 29000 Kg

Hydraulic Pump Brand: Original
Engine Brand: Komatsu
Power: 235KW
Machinery Test Report: Provided
Video Outgoing-inspection: Provided

Core Components: Motor, Pump, Engine

V---- 0010



### More Images









## **Product Description**

## PRODUCT DISPLAY

## Specification

item value

Product Name Komatsu WA500

Operation Weight 29000 KG

**Location** Shanghai

Engine SA6D140E3

Power 235 KW

Place of Origin Komatsu

Length 9120MM

Width 3460MM

Height 3860MM

## **MAIN PRODUCTS**













## Company Profile





We have been engaged in the second-hand construction machinery sales industry for more than 30 years.





Professionals do professional things. If you are looking for the most cost-effective,

Our main business is construction machinery, such as crawler excavator, wheel excavator, bulldozer, loader, grader, forklift, dump truck, transport truck, truck mixer, concrete pump, backhoe loader, truck crane, etc

With 30 years of industry experience. 24-hour online service. Massive inventory

VIEW

After the order is placed with the advance deposit, 7-15 days for goods preparation

One year after-sales service period













# WHY CHOOSE US



With 30 years of industry experience.



Massive inventory The best price and



After the order is placed with the advan