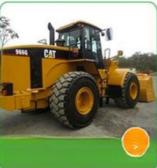

# Front Loader 235KW Used Komatsu WA500-6 Wheel Loader From Japan 4.5 Cubic Second Hand

## PRODUCT DISPLAY

## Specification

item value

Product Name Komatsu WA500

Operation Weight 29000 KG

**Location** Shanghai

Engine SA6D140E3

Power 235 KW

Place of Origin Komatsu