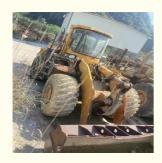

mation**

Place of Origin: Japan

Price: \$67,000.00/units 1-2 units
 Packaging Details: Bulk /RORO/Flat Rack
 Supply Ability: 100 Unit/Units per Month



### **Product Specification**

Applicable Industries: Building Material Shops, Farms, Retail,

Construction Works , Energy & Mining, Other

• Showroom Location: Nigeria, Peru, Argentina, Tajikistan, Thailand,

Philippines, Colombia, Uzbekistan, Chile, Algeria, South Africa, Kenya, Indonesia, Saudi Arabia, Morocco, Viet Nam, Sri Lanka,

Pakistan, Brazil, UAE

• Type: Front Loader

• Rated Load: 29 Ton

• Machine Weight: 28500 - 29000 Kg

Hydraulic Pump Brand: Original
Engine Brand: Komatsu
Power: 235KW
Machinery Test Report: Provided
Video Outgoing-inspection: Provided

Core Components: Motor, Pump, Engine

V---- 0010



### More Images









## **Product Description**

## PRODUCT DISPLAY

## Specification

item value

Product Name Komatsu WA500

Operation Weight 29000 KG

**Location** Shanghai

Engine SA6D140E3

Power 235 KW

Place of Origin Komatsu

Length 9120MM

Width 3460MM

Height 3860MM

## **MAIN PRODUCTS**













## Company Profile





We have been engaged in the second-hand construction machinery sales industry for more than 30 years.





Professionals do professional things. If you are looking for the most cost-effective,

Our main business is construction machinery, such as crawler excavator, wheel excavator, bulldozer, loader, grader, forklift, dump truck, transport truck, truck mixer, concrete pump, backhoe loader, truck crane, etc

With 30 years of industry experience. 24-hour online service. Mass