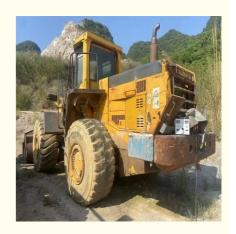

# Front Loader 235KW Used Komatsu WA500-6 Wheel Loader From Japan 4.5 Cubic Second Hand

## Specification

item value

Product Name Komatsu WA500

Operation Weight 29000 KG

**Location** Shanghai

Engine SA6D140E3

Power 235 KW

Place of Origin Komatsu