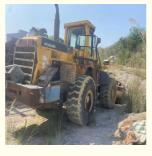

tion**

Place of Origin: Japan

Price: \$67,000.00/units 1-2 units
 Packaging Details: Bulk /RORO/Flat Rack
 Supply Ability: 100 Unit/Units per Month



### **Product Specification**

Applicable Industries: Building Material Shops, Farms, Retail,

Construction Works , Energy & Mining, Other

• Showroom Location: Nigeria, Peru, Argentina, Tajikistan, Thailand,

Philippines, Colombia, Uzbekistan, Chile, Algeria, South Africa, Kenya, Indonesia, Saudi Arabia, Morocco, Viet Nam, Sri Lanka,

Pakistan, Brazil, UAE

• Type: Front Loader

• Rated Load: 29 Ton

• Machine Weight: 28500 - 29000 Kg

Hydraulic Pump Brand: Original
Engine Brand: Komatsu
Power: 235KW
Machinery Test Report: Provided
Video Outgoing-inspection: Provided

Core Components: Motor, Pump, Engine

V---- 0010



### More Images









## **Product Description**

## PRODUCT DISPLAY

## Specification

item value

Product Name Komatsu WA500

Operation Weight 29000 KG

**Location** Shanghai

Engine SA6D140E3

Power 235 KW

Place of Origin Komatsu

Length 9120MM

Width 3460MM

Height 3860MM

## **MAIN PRODUCTS**













## Company Profile





We have been engaged in the second-hand construction machinery sales industry for more than 30 years.





Professionals do professional things. If you are looking for the most cost-effective,

Our main business is construction machinery, such as crawler excavator, wheel excavator, bulldozer, loader, grader, forklift, dump truck, transport truck, truck mixer, concrete pump, backhoe loader, truck crane, etc

With 30 years of industry experience. 24-hour online service. Massiv