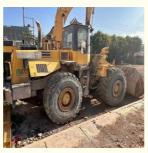

# Excellent 2016 Komatsu WA470-3 Wheel Loader 6.5 Cubic Capacity 23 Ton Load Affordable

Philippines, Colombia, Uzbekistan, Chile, Algeria, South Africa, Kenya, Indonesia, Saudi Arabia, Morocco, Viet Nam, Sri Lanka,

Pakistan, Brazil, UAE

• Type: Front Loader

• Rated Load: 23 Ton

• Machine Weight: 23000 - 23500 Kg

Hydraulic Pump Brand: Original
Engine Brand: Komatsu
Power: 194 KW
Machinery Test Report: Provided
Video Outgoing-inspection: Provided

Core Components: Motor, Pump, Engine

Vaari 0016