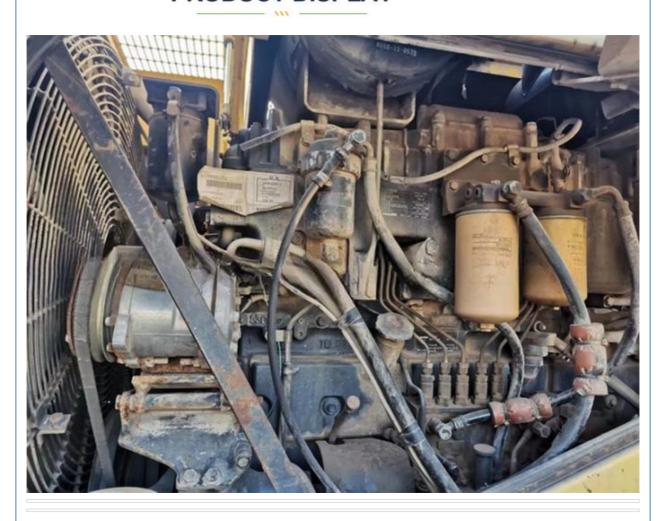

Hydraulic Pump Brand: Original
Engine Brand: Komatsu
Power: 194 KW
Machinery Test Report: Provided
Video Outgoing-inspection: Provided

Core Components: Motor, Pump, Engine

Vaari 0016

# PRODUCT DISPLAY

### Specification

| item | val | ue |
|------|-----|----|
|      |     |    |

**Product Name** Komatsu WA470-3

Operation Weight 23100 KG

**Location** Shanghai,China

Engine S6D125

Power 194 KW

Place of Origin Japan