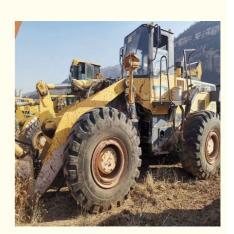

of Origin: JapanModel Number: WA470 3

Price: \$39,600.00/units 1-2 units
 Packaging Details: Bulk /RORO/Flat Rack/Container.

• Supply Ability: 100 Unit/Units per Month



### **Product Specification**

Applicable Industries: Building Material Shops, Farms, Retail,

Construction Works, Energy & Mining, Other

• Showroom Location: Nigeria, Peru, Argentina, Tajikistan, Thailand,

Philippines, Colombia, Uzbekistan, Chile, Algeria, South Africa, Kenya, Indonesia, Saudi Arabia, Morocco, Viet Nam, Sri Lanka,

Pakistan, Brazil, UAE

• Type: Front Loader

• Rated Load: 23 Ton

• Machine Weight: 23000 - 23500 Kg

Hydraulic Pump Brand: Original
Engine Brand: Komatsu
Power: 194 KW
Machinery Test Report: Provided
Video Outgoing-inspection: Provided

Core Components: Motor, Pump, Engine

Vaari 0016



### More Images









### **Product Description**

# PRODUCT DISPLAY



### Specification

| item | val | ue |
|------|-----|----|
|      |     |    |

**Product Name** Komatsu WA470-3

Operation Weight 23100 KG

**Location** Shanghai,China

Engine S6D125

Power 194 KW

Place of Origin Japan

Length 8790MM

Height 3550MM

# **MAIN PRODUCTS**













Company Profile





We have been engaged in the second-hand construction machinery sales industry for more than 30 years.





Professionals do professional things. If you are looking for the most cost-effective,

Our main business is construction machinery, such as crawler excavator, wheel excavator, bulldozer, loader, grader, forklift, dump truck, transport truck, truck mixer, concrete pump, backhoe loader, truck crane, etc

With 3