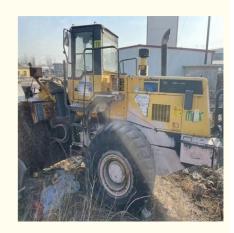

# Excellent 2016 Komatsu WA470-3 Wheel Loader 6.5 Cubic Capacity 23 Ton Load Affordable

### **Basic Information**

Place of Origin: JapanModel Number: WA470 3

Price: \$39,600.00/units 1-2 units
 Packaging Details: Bulk /RORO/Flat Rack/Container.

• Supply Ability: 100 Unit/Units per Month



### **Product Specification**

Applicable Industries: Building Material Shops, Farms, Retail,

Construction Works, Energy & Mining, Other

• Showroom Location: Nigeria, Peru, Argentina, Tajikistan, Thailand,

Philippines, Colombia, Uzbekistan, Chile, Algeria, South Africa, Kenya, Indonesia, Saudi Arabia, Morocco, Viet Nam, Sri Lanka,

Pakistan, Brazil, UAE

• Type: Front Loader

• Rated Load: 23 Ton

• Machine Weight: 23000 - 23500 Kg

Hydraulic Pump Brand: Original
Engine Brand: Komatsu
Power: 194 KW
Machinery Test Report: Provided
Video Outgoing-inspection: Provided

Core Components: Motor, Pump, Engine

Vaari 0016



### More Images









### **Product Description**

# PRODUCT DISPLAY



### Specification

| item | val | ue |
|------|-----|----|
|      |     |    |

**Product Name*