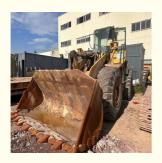

del Number: WA470 3

Price: \$39,600.00/units 1-2 units
 Packaging Details: Bulk /RORO/Flat Rack/Container.

• Supply Ability: 100 Unit/Units per Month



### **Product Specification**

Applicable Industries: Building Material Shops, Farms, Retail,

Construction Works, Energy & Mining, Other

• Showroom Location: Nigeria, Peru, Argentina, Tajikistan, Thailand,

Philippines, Colombia, Uzbekistan, Chile, Algeria, South Africa, Kenya, Indonesia, Saudi Arabia, Morocco, Viet Nam, Sri Lanka,

Pakistan, Brazil, UAE

• Type: Front Loader

• Rated Load: 23 Ton

• Machine Weight: 23000 - 23500 Kg

Hydraulic Pump Brand: Original
Engine Brand: Komatsu
Power: 194 KW
Machinery Test Report: Provided
Video Outgoing-inspection: Provided

Core Components: Motor, Pump, Engine

Vaari 0016



### More Images









### **Product Description**

# PRODUCT DISPLAY



### Specification

| item | val | ue |
|------|-----|----|
|      |     |    |

**Product Name** Komatsu WA470-3

Operation Weight 23100 KG

**Location** Shanghai,China

Engine S6D125

Power 194 KW

Place of Origin Japan

Length 8790MM

Height 3550MM

# **MAIN PRODUCTS**













Company Profile





We have been engaged in the second-hand construction machinery sales industry for more than 30 years.





Professionals do professional things. If you are looking for the most cost-effective,

Our main business is construction machinery, such as crawler excavator, wheel excavator, bulldozer, loader, grader, forklift, dump truck, transport truck, truck mixer, concrete pump, backhoe loader, truck crane, etc

With 30 years of industry