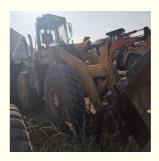

# Excellent 2016 Komatsu WA470-3 Wheel Loader 6.5 Cubic Capacity 23 Ton Load Affordable

Philippines, Colombia, Uzbekistan, Chile, Algeria, South Africa, Kenya, Indonesia, Saudi Arabia, Morocco, Viet Nam, Sri Lanka,

Pakistan, Brazil, UAE

• Type: Front Loader

• Rated Load: 23 Ton

• Machine Weight: 23000 - 23500 Kg

Hydraulic Pump Brand: Original
Engine Brand: Komatsu
Power: 194 KW
Machinery Test Report: Provided
Video Outgoing-inspection: Provided

Core Components: Motor, Pump, Engine

Vaari 0016