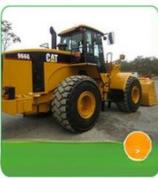

# Excellent 2016 Komatsu WA470-3 Wheel Loader 6.5 Cubic Capacity 23 Ton Load Affordable

### Specification

| item | val | ue |
|------|-----|----|
|      |     |    |

**Product Name** Komatsu WA470-3

Operation Weight 23100 KG

**Location** Shanghai,China

Engine S6D125

Power 194 KW

Place of Origin Japan