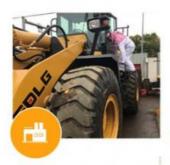

# Excellent 2016 Komatsu WA470-3 Wheel Loader 6.5 Cubic Capacity 23 Ton Load Affordable

### Specification

| item | val | ue |
|------|-----|----|
|      |     |    |

**Product Name** Komatsu WA470-3

Operation Weight 23100 KG

**Location** Shanghai,China

Engine S6D125

Power 194 KW

Place of Origin Japan