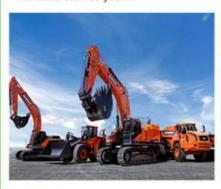

Saudi Arabia, Morocco, Malaysia, Viet Nam, Sri Lanka, Pakistan, Kyrgyzstan, Brazil, UAE

Type: Front LoaderRated Load: 23.06TON

• Machine Weight: 23000 - 23100 Kg

Hydraulic Pump Brand: Original
 Engine Brand: Komatsu
 Power: 204KW
 Machinery Test Report: Provided
 Video Outgoing-inspection: Provided

Core Components: Pressure Vessel, Motor, Engine



### More Images









## **Product Description**

# PRODUCT DISPLAY







## Specification

item

value

**Product Name** 

Komatsu WA470-6

Operation Weight23060 KGLocationShanghaiEngineSAA6D125EPower204 kWPlace of OriginJapan

 Length
 9230MM

 Width
 2975MM

 Height
 3470MM

## **MAIN PRODUCTS**













## Company Profile





We have been engaged in the second-hand construction machinery sales industry for more than 30 years.





Professionals do professional things. If you are looking for the most cost-effective,

Our main business is construction machinery, such as crawler excavator, wheel excavator, bulldozer, loader, grader, forklift, dump truck, transport truck, truck mixer, concrete pump, backhoe loader, truck crane, etc

With 30 years of industry experience. 24-hour online service. Massive inventory

VIEW

After the order is placed with the advance deposit, 7-15 days for goods preparation

One year after-sales service period













# WHY CHOOSE US



With 30 years of industry experience.



Massive inventory The best price and



After the order is placed with the advance deposit, 7-15 days for

## **OUR CERTIFICATE**



Packing & Delivery

## **PACKAGE & TRANSPORT**



FAQ

We are the largest prof