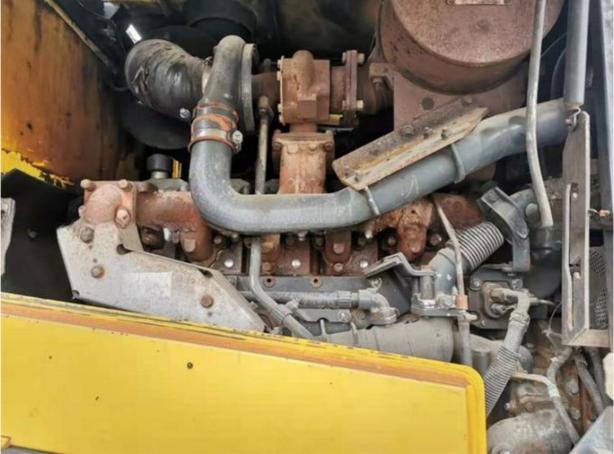

Rack/Container.
 Supply Ability: 100 Unit/Units per Month



## **Product Specification**

Applicable Industries: Building Material Shops, Machinery Repair

Shops, Retail, Construction Works

• Showroom Location: Nigeria, Peru, Kazakhstan, Argentina,

Tajikistan, Thailand, Bangladesh, Philippines, Colombia, Uzbekistan, Chile, Algeria, South Africa, Kenya, Indonesia, Saudi Arabia, Morocco, Malaysia, Viet Nam, Sri Lanka, Pakistan, Kyrgyzstan, Brazil, UAE

Type: Front LoaderRated Load: 23.06TON

• Machine Weight: 23000 - 23100 Kg

Hydraulic Pump Brand: Original
 Engine Brand: Komatsu
 Power: 204KW
 Machinery Test Report: Provided
 Video Outgoing-inspection: Provided

Core Components: Pressure Vessel, Motor, Engine



### More Images









## **Product Description**

# PRODUCT DISPLAY







## Specification

item

value

**Product Name** 

Komatsu WA470-6

Operation Weight23060 KGLocationShanghaiEngineSAA6D125EPower204 kWPlace of OriginJapan

 Length
 9230MM

 Width
 2975MM

 Height
 3470MM

## **MAIN PRODUCTS**













## Company Profile





We have been engaged in the second-hand construction machinery sales industry for more than 30 years.





Professionals do professional things. If you are looking for the most cost-effective,

Our main business is construction machinery, such as crawler excavator, wheel excavator, bulldozer, loader, grader, forklift, dump truck, transport truck, truck mixer, concrete pump, backhoe loader, truck crane, etc

With 30 years of industry experience. 24-hour online service. Massive inventory

VIEW

After the order is placed with the ad