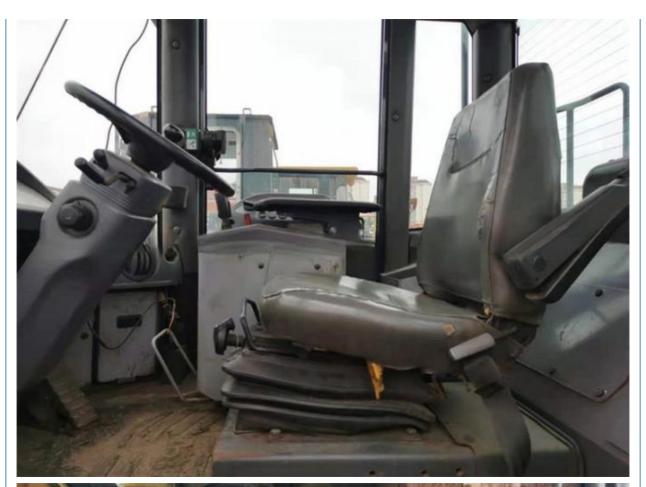

t Rack/Container.
 Supply Ability: 100 Unit/Units per Month



## **Product Specification**

Applicable Industries: Building Material Shops, Machinery Repair

Shops, Retail, Construction Works

• Showroom Location: Nigeria, Peru, Kazakhstan, Argentina,

Tajikistan, Thailand, Bangladesh, Philippines, Colombia, Uzbekistan, Chile, Algeria, South Africa, Kenya, Indonesia, Saudi Arabia, Morocco, Malaysia, Viet Nam, Sri Lanka, Pakistan, Kyrgyzstan, Brazil, UAE

Type: Front LoaderRated Load: 23.06TON

• Machine Weight: 23000 - 23100 Kg

Hydraulic Pump Brand: Original
 Engine Brand: Komatsu
 Power: 204KW
 Machinery Test Report: Provided
 Video Outgoing-inspection: Provided

Core Components: Pressure Vessel, Motor, Engine



### More Images









## **Product Description**

# PRODUCT DISPLAY







## Specification

item

value

**Product Name** 

Komatsu WA470-6

Operation Weight23060 KGLocationShanghaiEngineSAA6D125EPower204 kWPlace of OriginJapan

 Length
 9230MM

 Width
 2975MM

 Height
 3470MM

## **MAIN PRODUCTS**













## Company Profile





We have been engaged in the second-hand construction machinery sales industry for more than 30 years.





Professionals do professional things. If you are looking for the most cost-effective,

Our main business is construction machinery, such as crawler excavator, wheel excavator, bulldozer, loader, grader, forklift, dump truck, transport truck, truck mixer, concrete pump, backhoe loader, truck crane, etc

With 30 years of industry experience. 24-hour online service. Massive inventory

VIEW

After the order is placed with the