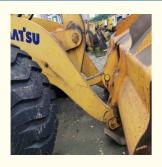

# Original Hydraulic Pump Used Komatsu WA470-6 Wheel Loader For 470 Series Front Loader

Core Components: Pressure Vessel, Motor, Engine