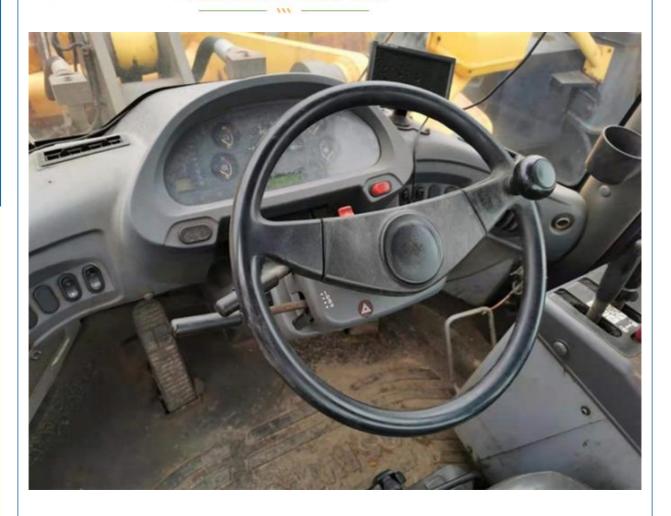

lat Rack/Container.
 Supply Ability: 100 Unit/Units per Month



## **Product Specification**

Applicable Industries: Building Material Shops, Machinery Repair

Shops, Retail, Construction Works

• Showroom Location: Nigeria, Peru, Kazakhstan, Argentina,

Tajikistan, Thailand, Bangladesh, Philippines, Colombia, Uzbekistan, Chile, Algeria, South Africa, Kenya, Indonesia, Saudi Arabia, Morocco, Malaysia, Viet Nam, Sri Lanka, Pakistan, Kyrgyzstan, Brazil, UAE

Type: Front LoaderRated Load: 23.06TON

• Machine Weight: 23000 - 23100 Kg

Hydraulic Pump Brand: Original
 Engine Brand: Komatsu
 Power: 204KW
 Machinery Test Report: Provided
 Video Outgoing-inspection: Provided

Core Components: Pressure Vessel, Motor, Engine



### More Images









## **Product Description**

# PRODUCT DISPLAY







## Specification

item

value

**Product Name** 

Komatsu WA470-6

Operation Weight23060 KGLocationShanghaiEngineSAA6D125EPower204 kWPlace of OriginJapan

 Length
 9230MM

 Width
 2975MM

 Height
 3470MM

## **MAIN PRODUCTS**













## Company Profile





We have been engaged in the second-hand construction machinery sales industry for more than 30 years.





Professionals do professional things. If you are looking for the most cost-effective,

Our main business is construction machinery, such as crawler excavator, wheel excavator, bulldozer, loader, grader, forklift, dump truck, transport truck, truck mixer, concrete pump, backhoe loader, truck crane, etc

With 30 years of industry experience. 24-hour online service. Massive inventory

VIEW

After the order is placed with th