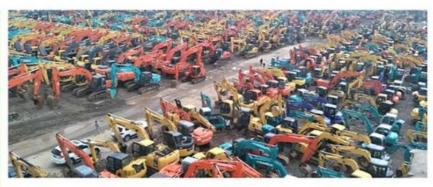

Thailand, Bangladesh, Philippines, Colombia, Uzbekistan, Chile, Algeria, South Africa, Kenya, Indonesia, Saudi Arabia, Morocco, Malaysia, Viet Nam, Sri Lanka, Pakistan, Kyrgyzstan, Brazil, UAE

Type: Front LoaderRated Load: 23.06TON

• Machine Weight: 23000 - 23100 Kg

Hydraulic Pump Brand: Original
 Engine Brand: Komatsu
 Power: 204KW
 Machinery Test Report: Provided
 Video Outgoing-inspection: Provided

Core Components: Pressure Vessel, Motor, Engine



### More Images









## **Product Description**

# PRODUCT DISPLAY







## Specification

item

value

**Product Name** 

Komatsu WA470-6

Operation Weight23060 KGLocationShanghaiEngineSAA6D125EPower204 kWPlace of OriginJapan

 Length
 9230MM

 Width
 2975MM

 Height
 3470MM

## **MAIN PRODUCTS**













## Company Profile





We have been engaged in the second-hand construction machinery sales industry for more than 30 years.





Professionals do professional things. If you are looking for the most cost-effective,

Our main business is construction machinery, such as crawler excavator, wheel excavator, bulldozer, loader, grader, forklift, dump truck, transport truck, truck mixer, concrete pump, backhoe loader, truck crane, etc

With 30 years of industry experience. 24-hour online service. Massive inventory

VIEW

After the order is placed with the advance deposit, 7-15 days for goods preparation

One year after-sales service period













# WHY CHOOSE US



With 30 years of industry experience.



Massive inventory The best price and



After the order is placed with the advance deposit, 7-15 days for