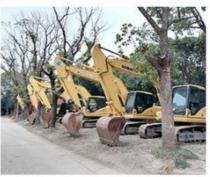

audi Arabia, Morocco, Malaysia, Viet Nam, Sri Lanka, Pakistan, Kyrgyzstan, Brazil, UAE

Type: Front LoaderRated Load: 23.06TON

• Machine Weight: 23000 - 23100 Kg

Hydraulic Pump Brand: Original
 Engine Brand: Komatsu
 Power: 204KW
 Machinery Test Report: Provided
 Video Outgoing-inspection: Provided

Core Components: Pressure Vessel, Motor, Engine



### More Images









## **Product Description**

# PRODUCT DISPLAY







## Specification

item

value

**Product Name** 

Komatsu WA470-6

Operation Weight23060 KGLocationShanghaiEngineSAA6D125EPower204 kWPlace of OriginJapan

 Length
 9230MM

 Width
 2975MM

 Height
 3470MM

## **MAIN PRODUCTS**













## Company Profile





We have been engaged in the second-hand construction machinery sales industry for more than 30 years.





Professionals do professional things. If you are looking for the most cost-effective,

Our main business is construction machinery, such as crawler excavator, wheel excavator, bulldozer, loader, grader, forklift, dump truck, transport truck, truck mixer, concrete pump, backhoe loader, truck crane, etc

With 30 years of industry experience. 24-hour online service. Massive inventory

VIEW

After the order is placed with the advance deposit, 7-15 days for goods preparation

One year after-sales service period













# WHY CHOOSE US



With 30 years of industry experience.



Massive inventory The best price and



After the order is placed with the advance deposit, 7-15 days for

## **OUR CERTIFICATE**



Packing & Delivery

## **PACKAGE & TRANSPORT**



FAQ

We are the largest profes