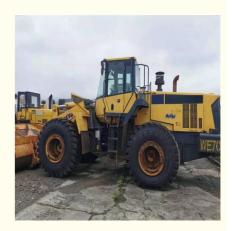

# Original Hydraulic Pump Used Komatsu WA470-6 Wheel Loader For 470 Series Front Loader

Type: Front LoaderRated Load: 23.06TON

• Machine Weight: 23000 - 23100 Kg

Hydraulic Pump Brand: Original
 Engine Brand: Komatsu
 Power: 204KW
 Machinery Test Report: Provided
 Video Outgoing-inspection: Provided

## Specification

item

value

**Product Name** 

Komatsu WA470-6

Operation Weight23060 KGLocationShanghaiEngineSAA6D125EPower204 kWPlace of OriginJapan

 Length
 9230MM

 Width
 2975MM