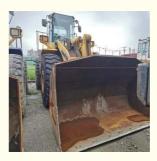

00/units 1-2 units
 Packaging Details: Bulk /RORO/Flat Rack/Container.
 Supply Ability: 100 Unit/Units per Month



## **Product Specification**

Applicable Industries: Building Material Shops, Machinery Repair

Shops, Retail, Construction Works

• Showroom Location: Nigeria, Peru, Kazakhstan, Argentina,

Tajikistan, Thailand, Bangladesh, Philippines, Colombia, Uzbekistan, Chile, Algeria, South Africa, Kenya, Indonesia, Saudi Arabia, Morocco, Malaysia, Viet Nam, Sri Lanka, Pakistan, Kyrgyzstan, Brazil, UAE

Type: Front LoaderRated Load: 23.06TON

• Machine Weight: 23000 - 23100 Kg

Hydraulic Pump Brand: Original
 Engine Brand: Komatsu
 Power: 204KW
 Machinery Test Report: Provided
 Video Outgoing-inspection: Provided

Core Components: Pressure Vessel, Motor, Engine



### More Images









## **Product Description**

# PRODUCT DISPLAY







## Specification

item

value

**Product Name** 

Komatsu WA470-6

Operation Weight23060 KGLocationShanghaiEngineSAA6D125EPower204 kWPlace of OriginJapan

 Length
 9230MM

 Width
 2975MM

 Height
 3470MM

## **MAIN PRODUCTS**













## Company Profile





We have been engaged in the second-hand construction machinery sales industry for more than 30 years.





Professionals do professional things. If you are looking for the most cost-effective,

Our main business is construction machinery, such as crawler excavator, wheel excavator, bulldozer, loader, grader, forklift, dump truck, transport truck, truck mixer, concrete pump, backhoe loader, truck crane, etc

With 30 years of industry experience. 24-hour online service. Massive