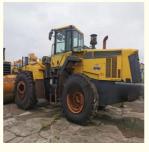

0.00/units 1-2 units
 Packaging Details: Bulk /RORO/Flat Rack/Container.
 Supply Ability: 100 Unit/Units per Month



## **Product Specification**

Applicable Industries: Building Material Shops, Machinery Repair

Shops, Retail, Construction Works

• Showroom Location: Nigeria, Peru, Kazakhstan, Argentina,

Tajikistan, Thailand, Bangladesh, Philippines, Colombia, Uzbekistan, Chile, Algeria, South Africa, Kenya, Indonesia, Saudi Arabia, Morocco, Malaysia, Viet Nam, Sri Lanka, Pakistan, Kyrgyzstan, Brazil, UAE

Type: Front LoaderRated Load: 23.06TON

• Machine Weight: 23000 - 23100 Kg

Hydraulic Pump Brand: Original
 Engine Brand: Komatsu
 Power: 204KW
 Machinery Test Report: Provided
 Video Outgoing-inspection: Provided

Core Components: Pressure Vessel, Motor, Engine



### More Images









## **Product Description**

# PRODUCT DISPLAY







## Specification

item

value

**Product Name** 

Komatsu WA470-6

Operation Weight23060 KGLocationShanghaiEngineSAA6D125EPower204 kWPlace of OriginJapan

 Length
 9230MM

 Width
 2975MM

 Height
 3470MM

## **MAIN PRODUCTS**













## Company Profile





We have been engaged in the second-hand construction machinery sales industry for more than 30 years.





Professionals do professional things. If you are looking for the most cost-effective,

Our main business is construction machinery, such as crawler excavator, wheel excavator, bulldozer, loader, grader, forklift, dump truck, transport truck, truck mixer, concrete pump, backhoe loader, truck crane, etc

With 30 years of industry experience. 24-hour online service. Massi