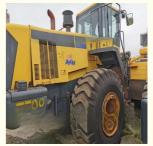

/units 1-2 units
 Packaging Details: Bulk /RORO/Flat Rack/Container.
 Supply Ability: 100 Unit/Units per Month



## **Product Specification**

Applicable Industries: Building Material Shops, Machinery Repair

Shops, Retail, Construction Works

• Showroom Location: Nigeria, Peru, Kazakhstan, Argentina,

Tajikistan, Thailand, Bangladesh, Philippines, Colombia, Uzbekistan, Chile, Algeria, South Africa, Kenya, Indonesia, Saudi Arabia, Morocco, Malaysia, Viet Nam, Sri Lanka, Pakistan, Kyrgyzstan, Brazil, UAE

Type: Front LoaderRated Load: 23.06TON

• Machine Weight: 23000 - 23100 Kg

Hydraulic Pump Brand: Original
 Engine Brand: Komatsu
 Power: 204KW
 Machinery Test Report: Provided
 Video Outgoing-inspection: Provided

Core Components: Pressure Vessel, Motor, Engine



### More Images









## **Product Description**

# PRODUCT DISPLAY







## Specification

item

value

**Product Name** 

Komatsu WA470-6

Operation Weight23060 KGLocationShanghaiEngineSAA6D125EPower204 kWPlace of OriginJapan

 Length
 9230MM

 Width
 2975MM

 Height
 3470MM

## **MAIN PRODUCTS**













## Company Profile





We have been engaged in the second-hand construction machinery sales industry for more than 30 years.





Professionals do professional things. If you are looking for the most cost-effective,

Our main business is construction machinery, such as crawler excavator, wheel excavator, bulldozer, loader, grader, forklift, dump truck, transport truck, truck mixer, concrete pump, backhoe loader, truck crane, etc

With 30 years of industry experience. 24-hour online service. Massive i