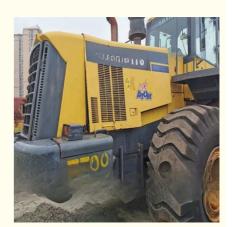

# Original Hydraulic Pump Used Komatsu WA470-6 Wheel Loader For 470 Series Front Loader

Type: Front LoaderRated Load: 23.06TON

• Machine Weight: 23000 - 23100 Kg

Hydraulic Pump Brand: Original
 Engine Brand: Komatsu
 Power: 204KW
 Machinery Test Report: Provided
 Video Outgoing-inspection: Provided