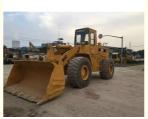

## High Power Japan Secondhand Cat 966D Loader in Good Condition for Heavyload Work

### **Product Specification**

• Type: Front Loader, Tractor Loader

Moving Type: Wheel Loader
Warranty: 1 Year
Machine Weight: 19500 Kg
Hydraulic Cylinder Brand: CAT
Hydraulic Pump Brand: CAT
Hydraulic Valve Brand: CAT
Engine Brand: CAT

UNIQUE SELLING POINT: Low Hours
 Power: 149KW
 Bucket Capacity: 3.1 M³
 Machinery Test Report: Provided
 Video Outgoing-inspection: Provided
 Warranty Of Core 1 Year Components:

## Specification

item value

Product Name Caterpillar 966D

Operation Weight 19500KG

Location Shanghai, China

Engine CAT 3306

Power 149KW

Place of Origin JAPAN