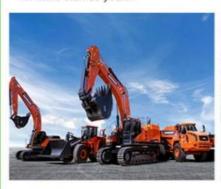

Loader, Tractor Loader

Moving Type: Wheel Loader
Warranty: 1 Year
Machine Weight: 19500 Kg
Hydraulic Cylinder Brand: CAT
Hydraulic Pump Brand: CAT
Hydraulic Valve Brand: CAT
Engine Brand: CAT

UNIQUE SELLING POINT: Low Hours
 Power: 149KW
 Bucket Capacity: 3.1 M³
 Machinery Test Report: Provided
 Video Outgoing-inspection: Provided
 Warranty Of Core 1 Year Components:



### More Images









### **Product Description**

## Specification

item value

Product Name Caterpillar 966D

Operation Weight 19500KG

Location Shanghai, China

Engine CAT 3306

Power 149KW

Place of Origin JAPAN

Length 7814MM

Width 2865MM

Height 3560MM

## **MAIN PRODUCTS**













## Company Profile





We have been engaged in the second-hand construction machinery sales industry for more than 30 years.





Professionals do professional things. If you are looking for the most cost-effective,

Our main business is construction machinery, such as crawler excavator, wheel excavator, bulldozer, loader, grader, forklift, dump truck, transport truck, truck mixer, concrete pump, backhoe loader, truck crane, etc

With 30 years of industry experience. 24-hour online service. Massive inventory

VIEW

After the order is placed with the advance deposit, 7-15 days for goods preparation

One year after-sales service period













# WHY CHOOSE US



With 30 years of industry experience.



Massive inventory The best price and



After the order is placed with the advance deposit, 7-15 days for

# **OUR CERTIFICATE**



Packing & Delivery

# **PACKAGE & TRANSPORT**



FAQ

We are the largest profes