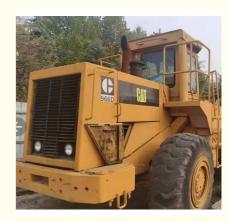

## High Power Japan Secondhand Cat 966D Loader in Good Condition for Heavyload Work

### **Product Specification**

• Type: Front Loader, Tractor Loader

Moving Type: Wheel Loader
Warranty: 1 Year
Machine Weight: 19500 Kg
Hydraulic Cylinder Brand: CAT
Hydraulic Pump Brand: CAT
Hydraulic Valve Brand: CAT
Engine Brand: CAT

UNIQUE SELLING POINT: Low Hours
 Power: 149KW
 Bucket Capacity: 3.1 M³
 Machinery Test Report: Provided
 Video Outgoing-inspection: Provided
 Warranty Of Core 1 Year Components:

## Specification

item value

Product Name Caterpillar 966D

Operation Weight 19500KG

Location Shanghai, China

Engine CAT 3306

Power 149KW

Place of Origin JAPAN

Length 7814MM

Width 2865MM

Height 3560MM