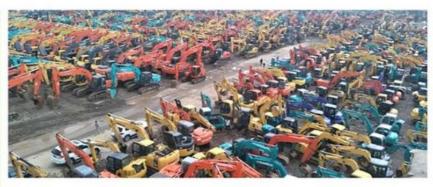

o; Flat Rack

• Supply Ability: 100 Unit/Units per Month



### **Product Specification**

• Type: Front Loader, Tractor Loader

Moving Type: Wheel Loader
Warranty: 1 Year
Machine Weight: 19500 Kg
Hydraulic Cylinder Brand: CAT
Hydraulic Pump Brand: CAT
Hydraulic Valve Brand: CAT
Engine Brand: CAT

UNIQUE SELLING POINT: Low Hours
 Power: 149KW
 Bucket Capacity: 3.1 M³
 Machinery Test Report: Provided
 Video Outgoing-inspection: Provided
 Warranty Of Core 1 Year Components:



### More Images









### **Product Description**

## Specification

item value

Product Name Caterpillar 966D

Operation Weight 19500KG

Location Shanghai, China

Engine CAT 3306

Power 149KW

Place of Origin JAPAN

Length 7814MM

Width 2865MM

Height 3560MM

## **MAIN PRODUCTS**













## Company Profile





We have been engaged in the second-hand construction machinery sales industry for more than 30 years.





Professionals do professional things. If you are looking for the most cost-effective,

Our main business is construction machinery, such as crawler excavator, wheel excavator, bulldozer, loader, grader, forklift, dump truck, transport truck, truck mixer, concrete pump, backhoe loader, truck crane, etc

With 30 years of industry experience. 24-hour online service. Massive inventory

VIEW

After the order is placed with the advance deposit, 7-15 days for goods preparation

One year after-sales service period













# WHY CHOOSE US



With 30 years of industry experience.



Massive inventory The best price and



After the order is placed with the advance deposit, 7-15 days for