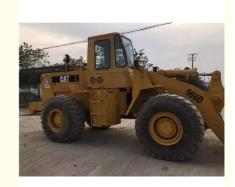

## High Power Japan Secondhand Cat 966D Loader in Good Condition for Heavyload Work

### **Product Specification**

• Type: Front Loader, Tractor Loader

Moving Type: Wheel Loader
Warranty: 1 Year
Machine Weight: 19500 Kg
Hydraulic Cylinder Brand: CAT
Hydraulic Pump Brand: CAT
Hydraulic Valve Brand: CAT
Engine Brand: CAT

UNIQUE SELLING POINT: Low Hours
 Power: 149KW
 Bucket Capacity: 3.1 M³
 Machinery Test Report: Provided
 Video Outgoing-inspection: Provided
 Warranty Of Core 1 Year Components:

## Specification

item value

Product Name Caterpillar 966D

Operation Weight 19500KG

Location Shanghai, China

Engine CAT 3306

Power 149KW

Place of Origin JAPAN

Length 7814MM

Width 2865MM

Height 3560MM