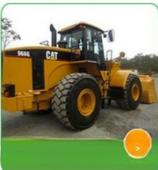

## High Power Japan Secondhand Cat 966D Loader in Good Condition for Heavyload Work

### **Product Specification**

• Type: Front Loader, Tractor Loader

Moving Type: Wheel Loader
Warranty: 1 Year
Machine Weight: 19500 Kg
Hydraulic Cylinder Brand: CAT
Hydraulic Pump Brand: CAT
Hydraulic Valve Brand: CAT
Engine Brand: CAT

UNIQUE SELLING POINT: Low Hours
 Power: 149KW
 Bucket Capacity: 3.1 M³
 Machinery Test Report: Provided
 Video Outgoing-inspection: Provided
 Warranty Of Core 1 Year Components:

## Specification

item value

Product Name Caterpillar 966D

Operation Weight 19500KG

Location Shanghai, China

Engine CAT 3306

Power 149KW

Place of Origin JAPAN

Length 7814MM

Width 2865MM

Height 3560MM