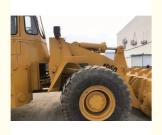

## High Power Japan Secondhand Cat 966D Loader in Good Condition for Heavyload Work

### **Product Specification**

• Type: Front Loader, Tractor Loader

Moving Type: Wheel Loader
Warranty: 1 Year
Machine Weight: 19500 Kg
Hydraulic Cylinder Brand: CAT
Hydraulic Pump Brand: CAT
Hydraulic Valve Brand: CAT
Engine Brand: CAT

UNIQUE SELLING POINT: Low Hours
 Power: 149KW
 Bucket Capacity: 3.1 M³
 Machinery Test Report: Provided
 Video Outgoing-inspection: Provided
 Warranty Of Core 1 Year Components:

## Specification

item value

Product Name Caterpillar 966D

Operation Weight 19500KG

Location Shanghai, China

Engine CAT 3306

Power 149KW

Place of Origin JAPAN