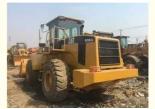

# 3 Ton Small Front End Used Caterpillar 938G Loader Cat 938 Wheel Loader

### **Product Specification**

• Type: Front Loader, Mini Loader

Moving Type: Wheel Loader

• Dimension(Long \* Breadth \*7325mm\*2600mm\*3309mm

High):

Warranty: 1 Year
Machine Weight: 13200 Kg
Hydraulic Cylinder Brand: CAT
Hydraulic Pump Brand: CAT
Hydraulic Valve Brand: CAT
Engine Brand: CAT

## Specification

**item** value

Product Name CAT 938G Loader

Operation Weight 13200KG

**Location** Shanghai, China

Engine CAT 3126DITA

Power 117.9KW

Bucket Capacity 2.41CBM