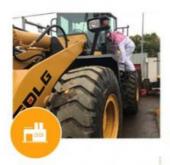

# 3 Ton Small Front End Used Caterpillar 938G Loader Cat 938 Wheel Loader

### More Images