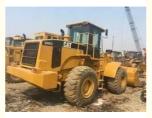

# 3 Ton Small Front End Used Caterpillar 938G Loader Cat 938 Wheel Loader

### **Product Specification**

• Type: Front Loader, Mini Loader

Moving Type: Wheel Loader

• Dimension(Long \* Breadth \*7325mm\*2600mm\*3309mm

High):

Warranty: 1 Year
Machine Weight: 13200 Kg
Hydraulic Cylinder Brand: CAT
Hydraulic Pump Brand: CAT
Hydraulic Valve Brand: CAT
Engine Brand: CAT

## Specification

**item** value

Product Name CAT 938G Loader

Operation Weight 13200KG

**Location** Shanghai, China

Engine CAT 3126DITA

Power 117.9KW

Bucket Capacity 2.41CBM