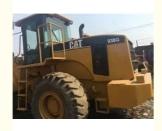

# 3 Ton Small Front End Used Caterpillar 938G Loader Cat 938 Wheel Loader

### **Product Specification**

• Type: Front Loader, Mini Loader

Moving Type: Wheel Loader

• Dimension(Long \* Breadth \*7325mm\*2600mm\*3309mm

High):

Warranty: 1 Year
Machine Weight: 13200 Kg
Hydraulic Cylinder Brand: CAT
Hydraulic Pump Brand: CAT
Hydraulic Valve Brand: CAT
Engine Brand: CAT

## Specification

**item** value

Product Name CAT 938G Loader

Operation Weight 13200KG

**Location** Shanghai, China

Engine CAT 3126DITA

Power 117.9KW

Bucket Capacity 2.41CBM