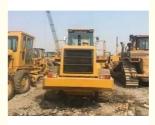

# 3 Ton Small Front End Used Caterpillar 938G Loader Cat 938 Wheel Loader

### **Product Specification**

• Type: Front Loader, Mini Loader

Moving Type: Wheel Loader

• Dimension(Long \* Breadth \*7325mm\*2600mm\*3309mm

High):

Warranty: 1 Year
Machine Weight: 13200 Kg
Hydraulic Cylinder Brand: CAT
Hydraulic Pump Brand: CAT
Hydraulic Valve Brand: CAT
Engine Brand: CAT

## Specification

**item** value

Product Name CAT 938G Loader

Operation Weight 13200KG

**Location** Shanghai, China

Engine CAT 3126DITA

Power 117.9KW

Bucket Capacity 2.41CBM