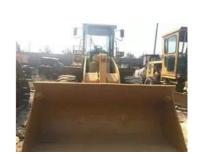

# 3 Ton Small Front End Used Caterpillar 938G Loader Cat 938 Wheel Loader

### **Product Specification**

• Type: Front Loader, Mini Loader

Moving Type: Wheel Loader

• Dimension(Long \* Breadth \*7325mm\*2600mm\*3309mm

High):

Warranty: 1 Year
Machine Weight: 13200 Kg
Hydraulic Cylinder Brand: CAT
Hydraulic Pump Brand: CAT
Hydraulic Valve Brand: CAT
Engine Brand: CAT

• UNIQUE SELLING POINT: High Load Moment

Power: 118kw
Bucket Capacity: 2.41 CBM
Machinery Test Report: Provided
Video Outgoing-inspection: Provided

## Specification

**item** value

Product Name CAT 938G Loader

Operation Weight 13200KG

**Location** Shanghai, China

Engine CAT 3126DITA

Power 117.9KW

Bucket Capacity 2.41CBM

Place of Origin China

Length With Bucket On Ground 7325MM

Width Over Tires 2600MM

Height To Top Of Cab 3309MM