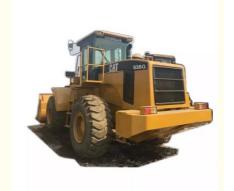

# 3 Ton Small Front End Used Caterpillar 938G Loader Cat 938 Wheel Loader

### **Product Specification**

• Type: Front Loader, Mini Loader

Moving Type: Wheel Loader

• Dimension(Long \* Breadth \*7325mm\*2600mm\*3309mm

High):

Warranty: 1 Year
Machine Weight: 13200 Kg
Hydraulic Cylinder Brand: CAT
Hydraulic Pump Brand: CAT
Hydraulic Valve Brand: CAT
Engine Brand: CAT

• UNIQUE SELLING POINT: High Load Moment

Power: 118kw
Bucket Capacity: 2.41 CBM
Machinery Test Report: Provided
Video Outgoing-inspection: Provided

## Specification

**item** value

Product Name CAT 938G Loader

Operation Weight 13200KG

**Location** Shanghai, China

Engine CAT 3126DITA

Power 117.9KW

Bucket Capacity 2.41CBM

Place of Origin China

Length With Bucket On Ground 7325MM

Width Over Tires 2600MM

Height To Top Of Cab 3309MM