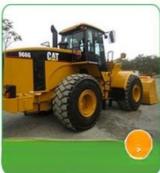

# 3 Ton Small Front End Used Caterpillar 938G Loader Cat 938 Wheel Loader

### **Product Specification**

• Type: Front Loader, Mini Loader

Moving Type: Wheel Loader

• Dimension(Long \* Breadth \*7325mm\*2600mm\*3309mm

High):

Warranty: 1 Year
Machine Weight: 13200 Kg
Hydraulic Cylinder Brand: CAT
Hydraulic Pump Brand: CAT
Hydraulic Valve Brand: CAT
Engine Brand: CAT

## Specification

**item** value

Product Name CAT 938G Loader

Operation Weight 13200KG

**Location** Shanghai, China

Engine CAT 3126DITA

Power 117.9KW

Bucket Capacity 2.41CBM

Place of Origin China

Length With Bucket On Ground 7325MM

Width Over Tires 2600MM

Height To Top Of Cab 3309MM