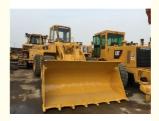

# Compact Loading Machine with CAT 950F Wheel Loader and Hydraulic Cylinder

### **Product Specification**

• Type: Front Loader, Mini Loader

Moving Type: Wheel Loader

• Dimension(Long \* Breadth \*7689mm\*2753mm\*3520mm

High):

Warranty: 1 Year
Machine Weight: 15730 Kg
Hydraulic Cylinder Brand: CAT
Hydraulic Pump Brand: CAT
Hydraulic Valve Brand: CAT
Engine Brand: CAT

## Specification

**item** value

Product Name CAT 950F

Operation Weight 15730KG

**Location** Shanghai, China

Engine CAT 3116

Power 134.3KW

Place of Origin JAPAN