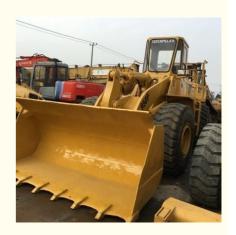

# Compact Loading Machine with CAT 950F Wheel Loader and Hydraulic Cylinder

### **Product Specification**

• Type: Front Loader, Mini Loader

Moving Type: Wheel Loader

• Dimension(Long \* Breadth \*7689mm\*2753mm\*3520mm

High):

Warranty: 1 Year
Machine Weight: 15730 Kg
Hydraulic Cylinder Brand: CAT
Hydraulic Pump Brand: CAT
Hydraulic Valve Brand: CAT
Engine Brand: CAT

• UNIQUE SELLING POINT: High Load Moment

Power: 134.3KW
Bucket Capacity: 2.9CBM
Machinery Test Report: Provided
Video Outgoing-inspection: Provided

## Specification

**item** value

Product Name CAT 950F

Operation Weight 15730KG

**Location** Shanghai, China

Engine CAT 3116

Power 134.3KW

Place of Origin JAPAN

Length With Bucket On Ground 7689MM

Width Over Tires 2753MM

Height To Top Of Cab 3520MM