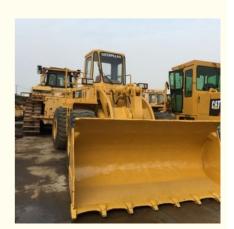

# Compact Loading Machine with CAT 950F Wheel Loader and Hydraulic Cylinder

### **Product Specification**

• Type: Front Loader, Mini Loader

Moving Type: Wheel Loader

• Dimension(Long \* Breadth \*7689mm\*2753mm\*3520mm

High):

Warranty: 1 Year
Machine Weight: 15730 Kg
Hydraulic Cylinder Brand: CAT
Hydraulic Pump Brand: CAT
Hydraulic Valve Brand: CAT
Engine Brand: CAT

• UNIQUE SELLING POINT: High Load Moment

Power: 134.3KW
Bucket Capacity: 2.9CBM
Machinery Test Report: Provided
Video Outgoing-inspection: Provided

## Specification

**item** value

Product Name CAT 950F

Operation Weight 15730KG

**Location** Shanghai, China

Engine CAT 3116

Power 134.3KW

Place of Origin JAPAN

Length With Bucket On Ground 7689MM

Width Over Tires 2753MM

Height To Top Of Cab 3520MM