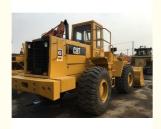

# Compact Loading Machine with CAT 950F Wheel Loader and Hydraulic Cylinder

### **Product Specification**

• Type: Front Loader, Mini Loader

Moving Type: Wheel Loader

• Dimension(Long \* Breadth \*7689mm\*2753mm\*3520mm

High):

Warranty: 1 Year
Machine Weight: 15730 Kg
Hydraulic Cylinder Brand: CAT
Hydraulic Pump Brand: CAT
Hydraulic Valve Brand: CAT
Engine Brand: CAT

## Specification

**item** value

Product Name CAT 950F

Operation Weight 15730KG

**Location** Shanghai, China

Engine CAT 3116

Power 134.3KW

Place of Origin JAPAN