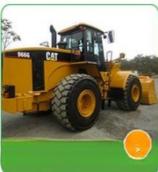

# Compact Loading Machine with CAT 950F Wheel Loader and Hydraulic Cylinder

### **Product Specification**

• Type: Front Loader, Mini Loader

Moving Type: Wheel Loader

• Dimension(Long \* Breadth \*7689mm\*2753mm\*3520mm

High):

Warranty: 1 Year
Machine Weight: 15730 Kg
Hydraulic Cylinder Brand: CAT
Hydraulic Pump Brand: CAT
Hydraulic Valve Brand: CAT
Engine Brand: CAT

• UNIQUE SELLING POINT: High Load Moment

Power: 134.3KW
Bucket Capacity: 2.9CBM
Machinery Test Report: Provided
Video Outgoing-inspection: Provided

## Specification

**item** value

Product Name CAT 950F

Operation Weight 15730KG

**Location** Shanghai, China

Engine CAT 3116

Power 134.3KW

Place of Origin JAPAN

Length With Bucket On Ground 7689MM

Width Over Tires 2753MM

Height To Top Of Cab 3520MM