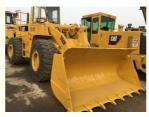

# Compact Loading Machine with CAT 950F Wheel Loader and Hydraulic Cylinder

### **Product Specification**

• Type: Front Loader, Mini Loader

Moving Type: Wheel Loader

• Dimension(Long \* Breadth \*7689mm\*2753mm\*3520mm

High):

Warranty: 1 Year
Machine Weight: 15730 Kg
Hydraulic Cylinder Brand: CAT
Hydraulic Pump Brand: CAT
Hydraulic Valve Brand: CAT
Engine Brand: CAT

## Specification

**item** value

Product Name CAT 950F

Operation Weight 15730KG

**Location** Shanghai, China

Engine CAT 3116

Power 134.3KW

Place of Origin JAPAN