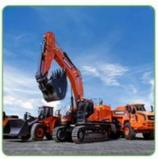

# Compact Loading Machine with CAT 950F Wheel Loader and Hydraulic Cylinder

### **Product Specification**

• Type: Front Loader, Mini Loader

Moving Type: Wheel Loader

• Dimension(Long \* Breadth \*7689mm\*2753mm\*3520mm

High):

Warranty: 1 Year
Machine Weight: 15730 Kg
Hydraulic Cylinder Brand: CAT
Hydraulic Pump Brand: CAT
Hydraulic Valve Brand: CAT
Engine Brand: CAT

• UNIQUE SELLING POINT: High Load Moment

Power: 134.3KW
Bucket Capacity: 2.9CBM
Machinery Test Report: Provided
Video Outgoing-inspection: Provided

## Specification

**item** value

Product Name CAT 950F

Operation Weight 15730KG

**Location** Shanghai, China

Engine CAT 3116

Power 134.3KW

Place of Origin JAPAN

Length With Bucket On Ground 7689MM

Width Over Tires 2753MM

Height To Top Of Cab 3520MM