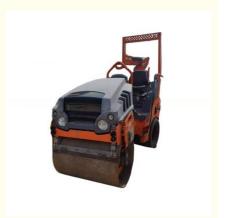

# 2.5 Ton Used Hamm Roller Compactor HD35VT in Original Color with Exciting Force of 28KN

# PRODUCT DISPLAY

VALUE

2391 mm

## Specification

Item

Height

| Product Name     | Hamm HD35VT    |
|------------------|----------------|
| Operation Weight | 2500 KG        |
| Location         | Shanghai,China |
| Engine           | Kubota         |
| Power            | 22.9 KW        |
| Place of Origin  | Germany        |
| Length           | 2530 mm        |
| Width            | 1310 mm        |