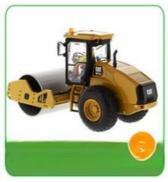

# 2.5 Ton Used Hamm Roller Compactor HD35VT in Original Color with Exciting Force of 28KN

## Specification

Item

Height

| Product Name     | Hamm HD35VT    |
|------------------|----------------|
| Operation Weight | 2500 KG        |
| Location         | Shanghai,China |
| Engine           | Kubota         |
| Power            | 22.9 KW        |
| Place of Origin  | Germany        |
| Length           | 2530 mm        |
| Width            | 1310 mm        |