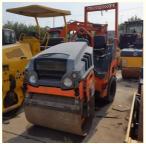

# 2.5 Ton Used Hamm Roller Compactor HD35VT in Original Color with Exciting Force of 28KN

## Specification

Item

Height

| Product Name     | Hamm HD35VT    |
|------------------|----------------|
| Operation Weight | 2500 KG        |
| Location         | Shanghai,China |
| Engine           | Kubota         |
| Power            | 22.9 KW        |
| Place of Origin  | Germany        |
| Length           | 2530 mm        |
| Width            | 1310 mm        |