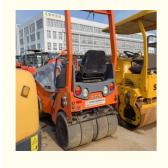

# 2.5 Ton Used Hamm Roller Compactor HD35VT in Original Color with Exciting Force of 28KN

# PRODUCT DISPLAY

VALUE

2391 mm

## Specification

Item

Height

| Product Name     | Hamm HD35VT    |
|------------------|----------------|
| Operation Weight | 2500 KG        |
| Location         | Shanghai,China |
| Engine           | Kubota         |
| Power            | 22.9 KW        |
| Place of Origin  | Germany        |
| Length           | 2530 mm        |
| Width            | 1310 mm        |