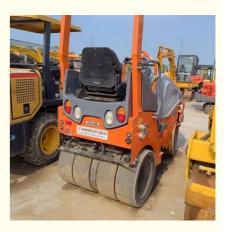

# 2.5 Ton Used Hamm Roller Compactor HD35VT in Original Color with Exciting Force of 28KN

# PRODUCT DISPLAY

VALUE

2391 mm

## Specification

Item

Height

| Product Name     | Hamm HD35VT    |
|------------------|----------------|
| Operation Weight | 2500 KG        |
| Location         | Shanghai,China |
| Engine           | Kubota         |
| Power            | 22.9 KW        |
| Place of Origin  | Germany        |
| Length           | 2530 mm        |
| Width            | 1310 mm        |