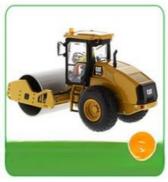

# 35 Ton Used Caterpillar Cat 826G Compactor in Excellent Condition Original Color Japan

• Type: Tire Roller

Static Linear Pressure: 50
Travel Speed: Other
Year: 2018
Grade Ability: Other
Power: 235KW
Weight: 35000 KG

### Specification

Item VALUE

Product Name Caterpillar 826G

Operation Weight 35000 KG

**Location** Shanghai, China

**Engine** Caterpillar

Power 235 KW

Place of Origin Japan