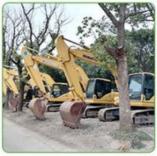

ghai, China

**Engine** Caterpillar

Power 235 KW

Place of Origin Japan

Length 4200 mm

Width 1200 mm

Height 1800 mm

## **MAIN PRODUCTS**













Company Profile





We have been engaged in the second-hand construction machinery sales industry for more than 30 years.





Professionals do professional things. If you are looking for the most cost-effective,

Our main business is construction machinery, such as crawler excavator, wheel excavator, bulldozer, loader, grader, forklift, dump truck, transport truck, truck mixer, concrete pump, backhoe loader, truck crane, etc

With 30 years of industry experience. 24-hour online service. Massive inventory

VIEW

After the order is placed with the advance deposit, 7-15 days for goods preparation

One year after-sales service period













## WHY CHOOSE US



With 30 years of industry experience.



Massive inventory The best price and



After the order is placed with the advance deposit, 7-15 days for

## **OUR CERTIFICATE**



Packing & Delivery

## **PACKAGE & TRANSPORT**



FAQ

We are the largest professional used construction machinery company here.

We have sufficient source of goods and guaranteed quality. Base on this, we are able to provide our clients with good condition machines at special price.

### 2. Quality Assurance

We provide all equipment main parts with six months assurance, such as the engine, transmission, and hydraulic pump. If there is any problem happen in these parts, please inform us we will supply the related parts by air or sending our technical person to inspect and do the repair.

##