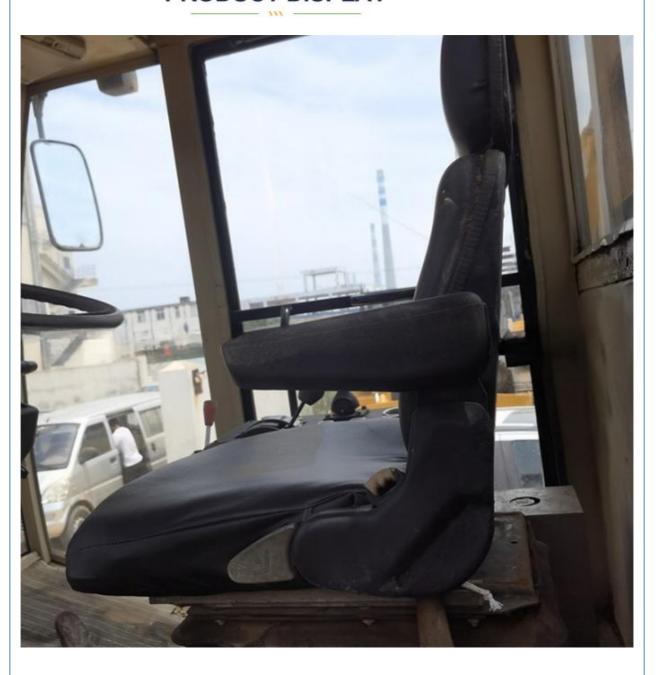

nits

• Packaging Details: Container (40HQ,20GP), Bulk Carrier, Flat-

Rack(40FR,20FR);

Supply Ability: 20 Acre/Acres per Week



### **Product Specification**

Applicable Industries: Building Material Shops, Manufacturing

Plant, Machinery Repair Shops, Farms, Retail, Construction Works, Energy & Mining

• Showroom Location: Argentina, Morocco, Kenya, Philippines,

Diesel Engine

Saudi Arabia, Indonesia, Malaysia, Brazil, Chile, Kazakhstan, UAE, Tajikistan, Thailand, Turkey, Sri Lanka, Bangladesh, Viet Nam, Pakistan, Nigeria, Peru, South Africa,

Algeria, Mexico, Colombia

• Type: Tire Roller

Static Linear Pressure: 50
Travel Speed: Other
Year: 2018
Grade Ability: Other
Power: 235KW
Weight: 35000 KG



### More Images

• Engine:









### **Product Description**

## PRODUCT DISPLAY







### Specification

Item VALUE

Product Name Caterpillar 826G

Operation Weight 35000 KG

**Location** Shanghai, China

**Engine** Caterpillar

Power 235 KW

Place of Origin Japan

Length 4200 mm

Width 1200 mm

Height 1800 mm

## **MAIN PRODUCTS**













Company Profile





We have been engaged in the second-hand construction machinery sales industry for more than 30 years.





Professionals do professional things. If you are looking for the most cost-effective,

Our main business is construction machinery, such as crawler excavator, wheel excavator, bulldozer, loader, grader, forklift, dump truck, transport truck, truck mixer, concrete pump, backhoe loader, truck crane, etc

With 30 years of industry experience. 24-hour online service. Massive inventory

VIEW

After the orde