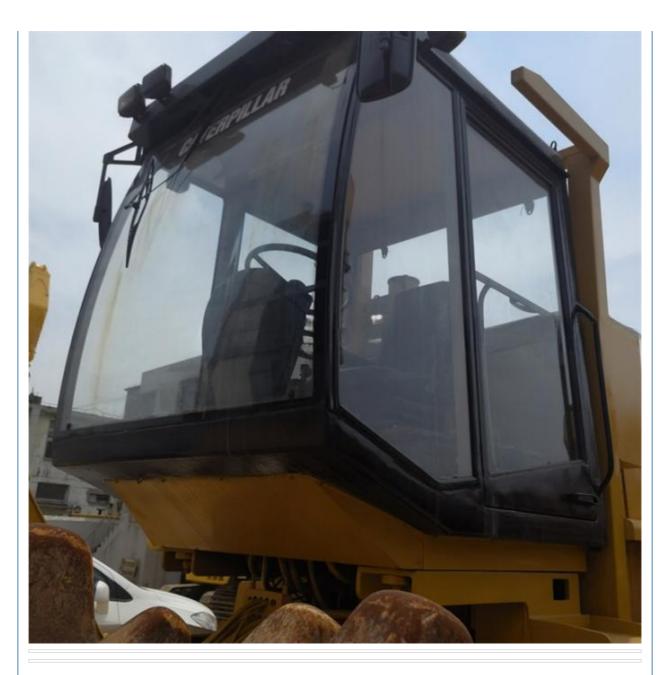

• Packaging Details: Container (40HQ,20GP), Bulk Carrier, Flat-

Rack(40FR,20FR);

Supply Ability: 20 Acre/Acres per Week



### **Product Specification**

Applicable Industries: Building Material Shops, Manufacturing

Plant, Machinery Repair Shops, Farms, Retail, Construction Works, Energy & Mining

• Showroom Location: Argentina, Morocco, Kenya, Philippines,

Diesel Engine

Saudi Arabia, Indonesia, Malaysia, Brazil, Chile, Kazakhstan, UAE, Tajikistan, Thailand, Turkey, Sri Lanka, Bangladesh, Viet Nam, Pakistan, Nigeria, Peru, South Africa,

Algeria, Mexico, Colombia

• Type: Tire Roller

Static Linear Pressure: 50
Travel Speed: Other
Year: 2018
Grade Ability: Other
Power: 235KW
Weight: 35000 KG



### More Images

• Engine:









### **Product Description**

## PRODUCT DISPLAY







### Specification

Item VALUE

Product Name Caterpillar 826G

Operation Weight 35000 KG

**Location** Shanghai, China

**Engine** Caterpillar

Power 235 KW

Place of Origin Japan

Length 4200 mm

Width 1200 mm

Height 1800 mm

## **MAIN PRODUCTS**













Company Profile





We have been engaged in the second-hand construction machinery sales industry for more than 30 years.





Professionals do professional things. If you are looking for the most cost-effective,

Our main business is construction machinery, such as crawler excavator, wheel excavator, bulldozer, loader, grader, forklift, dump truck, transport truck, truck mixer, concrete pump, backhoe loader, truck crane, etc

With 30 years of industry experience. 24-hour online service. Massive inventory

VIEW

After the order is