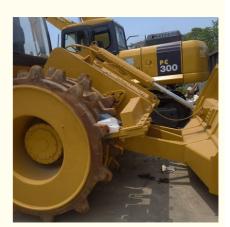

apan

### **Basic Information**

Place of Origin: Japan

Price: \$22,000.00/units 1-2 units

• Packaging Details: Container (40HQ,20GP), Bulk Carrier, Flat-

Rack(40FR,20FR);

Supply Ability: 20 Acre/Acres per Week



### **Product Specification**

Applicable Industries: Building Material Shops, Manufacturing

Plant, Machinery Repair Shops, Farms, Retail, Construction Works, Energy & Mining

• Showroom Location: Argentina, Morocco, Kenya, Philippines,

Diesel Engine

Saudi Arabia, Indonesia, Malaysia, Brazil, Chile, Kazakhstan, UAE, Tajikistan, Thailand, Turkey, Sri Lanka, Bangladesh, Viet Nam, Pakistan, Nigeria, Peru, South Africa,

Algeria, Mexico, Colombia

• Type: Tire Roller

Static Linear Pressure: 50
Travel Speed: Other
Year: 2018
Grade Ability: Other
Power: 235KW
Weight: 35000 KG



### More Images

• Engine:









### **Product Description**

## PRODUCT DISPLAY







### Specification

Item VALUE

Product Name Caterpillar 826G

Operation Weight 35000 KG

**Location** Shanghai, China

**Engine** Caterpillar

Power 235 KW

Place of Origin Japan

Length 4200 mm

Width 1200 mm

Height 1800 mm

## **MAIN PRODUCTS**













Company Profile





We have been engaged in the second-hand construction machinery sales industry for more than 30 years.





Professionals do professional things. If you are looking for the most cost-effective,

Our main business is construction machinery, such as crawler excavator, wheel excavator, bulldozer, loader, grader, forklift, dump truck, transport truck, truck mixer, concrete pump, backhoe loader, truck crane, etc

With 30 years