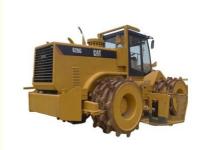

# 35 Ton Used Caterpillar Cat 826G Compactor in Excellent Condition Original Color Japan

• Type: Tire Roller

Static Linear Pressure: 50
Travel Speed: Other
Year: 2018
Grade Ability: Other
Power: 235KW
Weight: 35000 KG

### Specification

Item VALUE

Product Name Caterpillar 826G

Operation Weight 35000 KG

**Location** Shanghai, China

**Engine** Caterpillar

Power 235 KW

Place of Origin Japan