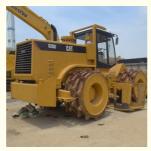

# 35 Ton Used Caterpillar Cat 826G Compactor in Excellent Condition Original Color Japan

## PRODUCT DISPLAY