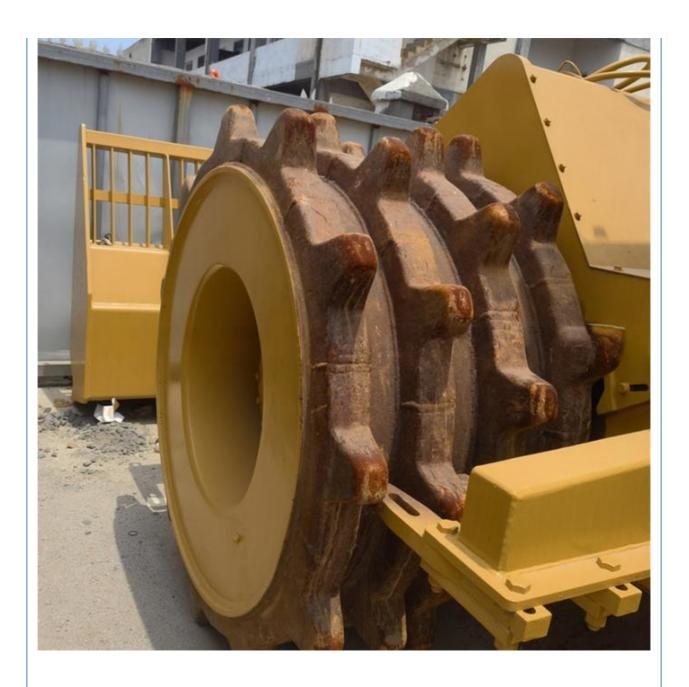

ts

• Packaging Details: Container (40HQ,20GP), Bulk Carrier, Flat-

Rack(40FR,20FR);

Supply Ability: 20 Acre/Acres per Week



### **Product Specification**

Applicable Industries: Building Material Shops, Manufacturing

Plant, Machinery Repair Shops, Farms, Retail, Construction Works, Energy & Mining

• Showroom Location: Argentina, Morocco, Kenya, Philippines,

Diesel Engine

Saudi Arabia, Indonesia, Malaysia, Brazil, Chile, Kazakhstan, UAE, Tajikistan, Thailand, Turkey, Sri Lanka, Bangladesh, Viet Nam, Pakistan, Nigeria, Peru, South Africa,

Algeria, Mexico, Colombia

• Type: Tire Roller

Static Linear Pressure: 50
Travel Speed: Other
Year: 2018
Grade Ability: Other
Power: 235KW
Weight: 35000 KG



### More Images

• Engine:









### **Product Description**

## PRODUCT DISPLAY







### Specification

Item VALUE

Product Name Caterpillar 826G

Operation Weight 35000 KG

**Location** Shanghai, China

**Engine** Caterpillar

Power 235 KW

Place of Origin Japan

Length 4200 mm

Width 1200 mm

Height 1800 mm

## **MAIN PRODUCTS**













Company Profile





We have been engaged in the second-hand construction machinery sales industry for more than 30 years.





Professionals do professional things. If you are looking for the most cost-effective,

Our main business is construction machinery, such as crawler excavator, wheel excavator, bulldozer, loader, grader, forklift, dump truck, transport truck, truck mixer, concrete pump, backhoe loader, truck crane, etc

With 30 years of industry experience. 24-hour online service. Massive inventory

VIEW

After the order