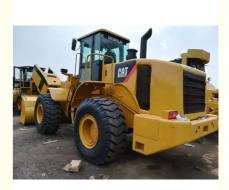

## Diesel Powered Second Hand Caterpillar 966 Front End Loader from Heavy Machine USA

### **Product Specification**

| Applicable Industries:                     | Building Material Shops, Machinery Repair<br>Shops, Farms, Home Use, Retail,<br>Construction Works , Energy & Mining                                                                                                                                  |
|--------------------------------------------|-------------------------------------------------------------------------------------------------------------------------------------------------------------------------------------------------------------------------------------------------------|
| Showroom Location:                         | Nigeria, Peru, Kazakhstan, Argentina,<br>Tajikistan, Thailand, Philippines, Colombia,<br>Uzbekistan, Chile, Algeria, South Africa,<br>Kenya, Indonesia, Saudi Arabia, Morocco,<br>Malaysia, Viet Nam, Sri Lanka, Pakistan,<br>Kyrgyzstan, Brazil, UAE |
| • Type:                                    | Front Loader, Mini Loader                                                                                                                                                                                                                             |
| Rated Load:                                | 6 TON                                                                                                                                                                                                                                                 |
| Machine Weight:                            | 23500 - 24500 Kg                                                                                                                                                                                                                                      |
| Hydraulic Pump Brand:                      | Original                                                                                                                                                                                                                                              |
| • Engine Brand:                            | CAT                                                                                                                                                                                                                                                   |
| • Power:                                   | 195                                                                                                                                                                                                                                                   |
| <ul> <li>Machinery Test Report:</li> </ul> | Provided                                                                                                                                                                                                                                              |
| • Video Outgoing-inspection:               | Provided                                                                                                                                                                                                                                              |

## Specification

| item             | value            |
|------------------|------------------|
| Product Name     | Caterpillar 966H |
| Operation Weight | 23698KG          |
| Location         | Shanghai,China   |
| Engine           | CAT C11 ACERT    |
| Power            | 195KW            |
| Place of Origin  | China            |
| Width            | 2970MM           |
| Height           | 3580MM           |