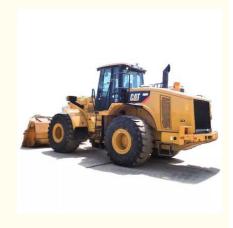

## Diesel Powered Second Hand Caterpillar 966 Front End Loader from Heavy Machine USA

### **Product Specification**

| Applicable Industries:                     | Building Material Shops, Machinery Repair<br>Shops, Farms, Home Use, Retail,<br>Construction Works , Energy & Mining                                                                                                                                  |
|--------------------------------------------|-------------------------------------------------------------------------------------------------------------------------------------------------------------------------------------------------------------------------------------------------------|
| Showroom Location:                         | Nigeria, Peru, Kazakhstan, Argentina,<br>Tajikistan, Thailand, Philippines, Colombia,<br>Uzbekistan, Chile, Algeria, South Africa,<br>Kenya, Indonesia, Saudi Arabia, Morocco,<br>Malaysia, Viet Nam, Sri Lanka, Pakistan,<br>Kyrgyzstan, Brazil, UAE |
| • Type:                                    | Front Loader, Mini Loader                                                                                                                                                                                                                             |
| Rated Load:                                | 6 TON                                                                                                                                                                                                                                                 |
| Machine Weight:                            | 23500 - 24500 Kg                                                                                                                                                                                                                                      |
| Hydraulic Pump Brand:                      | Original                                                                                                                                                                                                                                              |
| • Engine Brand:                            | CAT                                                                                                                                                                                                                                                   |
| • Power:                                   | 195                                                                                                                                                                                                                                                   |
| <ul> <li>Machinery Test Report:</li> </ul> | Provided                                                                                                                                                                                                                                              |
| • Video Outgoing-inspection:               | Provided                                                                                                                                                                                                                                              |

## Specification

| item             | value            |
|------------------|------------------|
| Product Name     | Caterpillar 966H |
| Operation Weight | 23698KG          |
| Location         | Shanghai,China   |
| Engine           | CAT C11 ACERT    |
| Power            | 195KW            |
| Place of Origin  | China            |
| Width            | 2970MM           |
| Height           | 3580MM           |