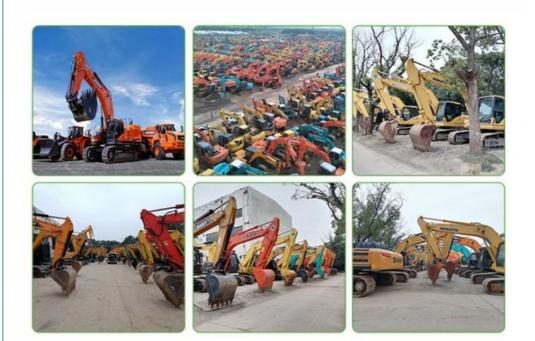

195KW            |
| Place of Origin  | China            |
| Width            | 2970MM           |
| Height           | 3580MM           |

# MAIN PRODUCTS





# Company Profile



We have been engaged in the second-hand construction machinery sales industry for more than 30 years.



Professionals do professional things. If you are looking for the most cost-effective,

Our main business is construction machinery, such as crawler excavator, wheel excavator, bulldozer, loader, grader, forklift, dump truck, transport truck, truck mixer, concrete pump, backhoe loader, truck crane, etc

With 30 years of industry experience. 24-hour online service. Massive inventory

VIEW

After the order is placed with the advance deposit, 7-15 days for goods preparation

One year after-sales service period



# WHY CHOOSE US



With 30 years of industry experience.



Massive inventory The best price and



After the order is placed with the advance deposit, 7-15 days for



1.What is your advantage?

We are the largest professional used construction machinery company here. We have sufficient source of goods and guaranteed quality.Base on this, we are able to provide our clients with good condition machines at special price.

#### 2. Quality Assurance

We provide all equipment main parts with six months assurance, such as the engine, transmission, and hydraulic pump. If there is any problem happen in these parts, please inform us we will supply the related parts by air or sending our technical person to inspect and do the repair.

### 3.Can you satisfy my special requirement?

Definitely! We