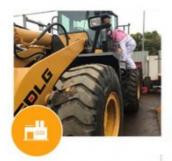

## Easily Maintain 5Ton Wheel Loader 856 With Original Hydraulic Pump Liugong CLG856

## Specification

| item             | value           |
|------------------|-----------------|
| Product Name     | LIUGONG CLG856  |
| Operation Weight | 5500 KG         |
| Туре             | Front Loader    |
| Location         | Shanghai, China |
| Working hours    | 2000-4000       |
| Place of Origin  | China           |