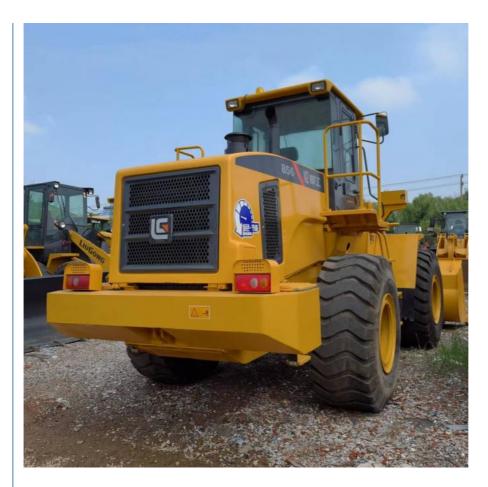

Outgoing-inspection:               | Provided                                                                                                                                                                                       |
| Core Components:                           | Motor, Other                                                                                                                                                                                   |



## More Images







## LIUGONG CLG 856 USED WHEEL LOADER

WITH 25 YEARS INDUSTRIAL AND EXPORTING EXPERIENCE ALL PRODUCTS WARRANTY 12 MONTHS WITH FREE PARTS OFFER THE MOST REASONABLE MACHINERY PRICE PROVIDE PROFESSIONAL SHIPPING AND COST-EFFECTIVE PRICE 24-HOUR AFTER-SALES SERVICE

Product Description

# PRODUCT DISPLAY





## Specification

| item             | value           |
|------------------|-----------------|
| Product Name     | LIUGONG CLG856  |
| Operation Weight | 5500 KG         |
| Туре             | Front Loader    |
| Location         | Shanghai, China |
| Working hours    | 2000-4000       |
| Place of Origin  | China           |

|                         |             | Product                                                                                                                                |
|-------------------------|-------------|----------------------------------------------------------------------------------------------------------------------------------------|
|                         | Туре        | Model