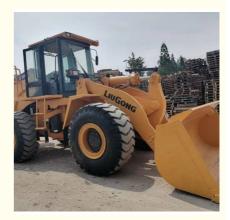

## Easily Maintain 5Ton Wheel Loader 856 With Original Hydraulic Pump Liugong CLG856

# PRODUCT DISPLAY

## Specification

| item             | value           |
|------------------|-----------------|
| Product Name     | LIUGONG CLG856  |
| Operation Weight | 5500 KG         |
| Туре             | Front Loader    |
| Location         | Shanghai, China |
| Working hours    | 2000-4000       |
| Place of Origin  | China           |