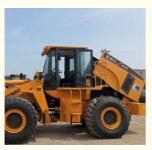

# PRODUCT DISPLAY

## Specification

| item             | value           |
|------------------|-----------------|
| Product Name     | LIUGONG CLG856  |
| Operation Weight | 5500 KG         |
| Туре             | Front Loader    |
| Location         | Shanghai, China |
| Working hours    | 2000-4000       |
| Place of Origin  | China           |