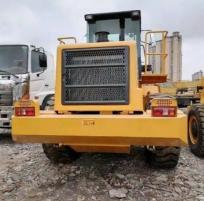

|
| <ul> <li>Machinery Test Report:</li> </ul> | Provided                                                                                                                                                                                       |
| • Video Outgoing-inspection:               | Provided                                                                                                                                                                                       |
| Core Components:                           | Motor, Other                                                                                                                                                                                   |



## More Images







## LIUGONG CLG 856 USED WHEEL LOADER

WITH 25 YEARS INDUSTRIAL AND EXPORTING EXPERIENCE ALL PRODUCTS WARRANTY 12 MONTHS WITH FREE PARTS OFFER THE MOST REASONABLE MACHINERY PRICE PROVIDE PROFESSIONAL SHIPPING AND COST-EFFECTIVE PRICE 24-HOUR AFTER-SALES SERVICE

Product Description

# PRODUCT DISPLAY





## Specification

| item             | value           |
|------------------|-----------------|
| Product Name     | LIUGONG CLG856  |
| Operation Weight | 5500 KG         |
| Туре             | Front Loader    |
| Location         | Shanghai, China |
| Working hours    | 2000-4000       |
| Place of Origin  | China           |

|                         |             | Product