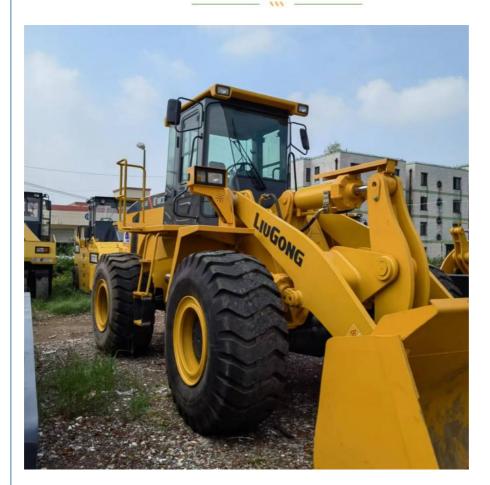

eo Outgoing-inspection:               | Provided                                                                                                                                                                                       |
| Core Components:                           | Motor, Other                                                                                                                                                                                   |



## More Images







## LIUGONG CLG 856 USED WHEEL LOADER

WITH 25 YEARS INDUSTRIAL AND EXPORTING EXPERIENCE ALL PRODUCTS WARRANTY 12 MONTHS WITH FREE PARTS OFFER THE MOST REASONABLE MACHINERY PRICE PROVIDE PROFESSIONAL SHIPPING AND COST-EFFECTIVE PRICE 24-HOUR AFTER-SALES SERVICE

Product Description

# PRODUCT DISPLAY





## Specification

| item             | value           |
|------------------|-----------------|
| Product Name     | LIUGONG CLG856  |
| Operation Weight | 5500 KG         |
| Туре             | Front Loader    |
| Location         | Shanghai, China |
| Working hours    | 2000-4000       |
| Place of Origin  | China           |

|                         |             | Product                                                                                                                                |
|-------------------------|-------------|----------------------------------------------------------------------------------------------------------------------------------------|
|                         | Туре        | Model