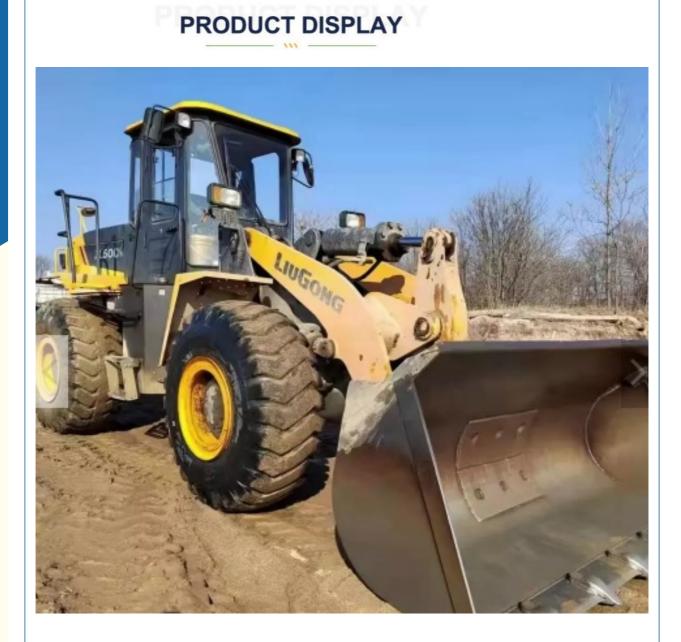

## 2019 Front End Loader Liugong ZL50CN Wheel Type Used Machinery for 5 **Ton Earthmoving**

### **Product Specification**

- Applicable Industries:
- Farms, Retail, Construction Works Showroom Location: Nigeria, Peru, Thailand, Bangladesh, Philippines, Chile, Algeria, South Africa, Kenya, Indonesia, Romania, Morocco, Viet Nam, Brazil Front Loader • Type: • Rated Load: 5 Ton • Machine Weight: 5000 - 6000 Kg • Hydraulic Pump Brand: Original • Engine Brand: Original • Power: Other Provided • Machinery Test Report: • Video Outgoing-inspection: Provided

# Specification

| item             | value                 |
|------------------|-----------------------|
| Product Name     | Liugong zl50cn loader |
| Operation Weight | 5Ton                  |
| Engine           | original              |
| Place of Origin  | China                 |