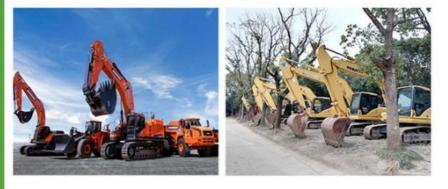

t Loader • Type: • Rated Load: 5 Ton • Machine Weight: 5000 - 6000 Kg • Hydraulic Pump Brand: Original • Engine Brand: Original • Power: Other Provided • Machinery Test Report: • Video Outgoing-inspection: Provided

Motor, Pump, Engine

2019

0-2000



### More Images

• Year:

• Core Components:

• Working Hours:









## Product Description













# Specification

| item             | value                 |
|------------------|-----------------------|
| Product Name     | Liugong zl50cn loader |
| Operation Weight | 5Ton                  |
| Engine           | original              |
| Place of Origin  | China                 |

Company Profile

# MAIN PRODUCTS















We have been engaged in the second-hand construction machinery sales industry for more than 30 years.



Professionals do professional things. If you are looking for the most cost-effective,

Our main business is construction machinery, such as crawler excavator, wheel excavator, bulldozer, loader, grader, forklift, dump truck, transport truck, truck mixer, concrete pump, backhoe loader, truck crane, etc

With 30 years of industry experience. 24-hour online service. Massive inventory

VIEW

After the order is placed with the advance deposit, 7-15 days for goods preparation

One year after-sales service period



# WHY CHOOSE US



With 30 years of industry experience.



Massive inventory The best price and



After the order is placed with the advance deposit, 7-15 days for



1.What is your advantage?

We are the largest professional used construction machinery company here. We have suffi