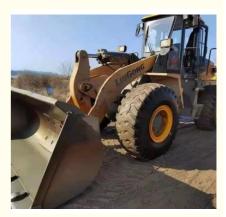

## 2019 Front End Loader Liugong ZL50CN Wheel Type Used Machinery for 5 **Ton Earthmoving**

### **Product Specification**

- Applicable Industries:
- Farms, Retail, Construction Works Showroom Location: Nigeria, Peru, Thailand, Bangladesh, Philippines, Chile, Algeria, South Africa, Kenya, Indonesia, Romania, Morocco, Viet Nam, Brazil Front Loader • Type: • Rated Load: 5 Ton • Machine Weight: 5000 - 6000 Kg • Hydraulic Pump Brand: Original • Engine Brand: Original • Power: Other Provided • Machinery Test Report: • Video Outgoing-inspection: Provided

# Specification

| item             | value                 |
|------------------|-----------------------|
| Product Name     | Liugong zl50cn loader |
| Operation Weight | 5Ton                  |
| Engine           | original              |
| Place of Origin  | China                 |