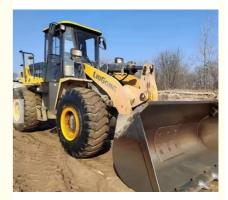

## 2019 Front End Loader Liugong ZL50CN Wheel Type Used Machinery for 5 **Ton Earthmoving**

### **Product Specification**

- Applicable Industries:
- Farms, Retail, Construction Works Showroom Location: Nigeria, Peru, Thailand, Bangladesh, Philippines, Chile, Algeria, South Africa, Kenya, Indonesia, Romania, Morocco, Viet Nam, Brazil Front Loader • Type: • Rated Load: 5 Ton • Machine Weight: 5000 - 6000 Kg • Hydraulic Pump Brand: Original • Engine Brand: Original • Power: Other Provided • Machinery Test Report: • Video Outgoing-inspection: Provided

# Specification

| item             | value                 |
|------------------|-----------------------|
| Product Name     | Liugong zl50cn loader |
| Operation Weight | 5Ton                  |
| Engine           | original              |
| Place of Origin  | China                 |