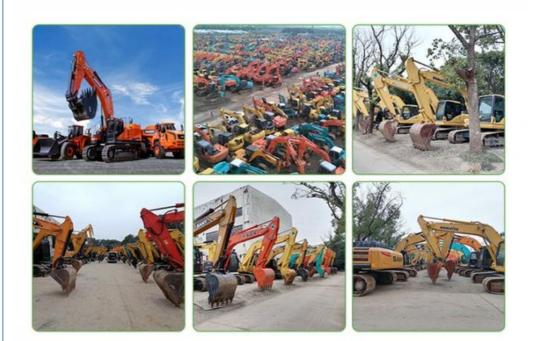

Operation Weight | 5Ton                  |
| Engine           | original              |
| Place of Origin  | China                 |

Company Profile

# MAIN PRODUCTS















We have been engaged in the second-hand construction machinery sales industry for more than 30 years.



Professionals do professional things. If you are looking for the most cost-effective,

Our main business is construction machinery, such as crawler excavator, wheel excavator, bulldozer, loader, grader, forklift, dump truck, transport truck, truck mixer, concrete pump, backhoe loader, truck crane, etc

With 30 years of industry experience. 24-hour online service. Massive inventory

VIEW

After the order is placed with the advance deposit, 7-15 days for goods preparation

One year after-sales service period



# WHY CHOOSE US



With 30 years of industry experience.



Massive inventory The best price and



After the order is placed with the advance deposit, 7-15 days for



1.What is your advantage?

We are the largest professional used construction machinery company here. We have sufficient source of goods and guaranteed quality.Base on this, we are able to provide our clients with good condition machines at special price.

### 2. Quality Assurance

We provide all equipment main parts with six months assurance, such as the engine, transmission, and hydraulic pump. If there is any problem happen in these parts, please inform us we will supply the related parts by air or sending our technical person to inspect and do the repair.

### 3.Can you satisfy my special requirement?

Definitely! We a