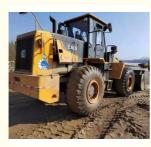

## 2019 Front End Loader Liugong ZL50CN Wheel Type Used Machinery for 5 **Ton Earthmoving**

### **Product Specification**

- Applicable Industries:
- Farms, Retail, Construction Works Showroom Location: Nigeria, Peru, Thailand, Bangladesh, Philippines, Chile, Algeria, South Africa, Kenya, Indonesia, Romania, Morocco, Viet Nam, Brazil Front Loader • Type: • Rated Load: 5 Ton • Machine Weight: 5000 - 6000 Kg • Hydraulic Pump Brand: Original • Engine Brand: Original • Power: Other Provided • Machinery Test Report: • Video Outgoing-inspection: Provided

# Specification

| item             | value                 |
|------------------|-----------------------|
| Product Name     | Liugong zl50cn loader |
| Operation Weight | 5Ton                  |
| Engine           | original              |
| Place of Origin  | China                 |