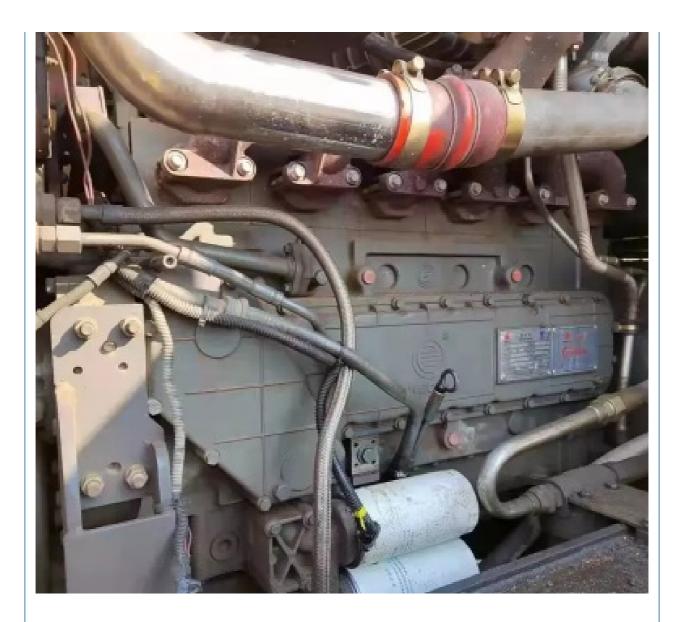

### **Product Specification**

- Applicable Industries:
- Farms, Retail, Construction Works Showroom Location: Nigeria, Peru, Thailand, Bangladesh, Philippines, Chile, Algeria, South Africa, Kenya, Indonesia, Romania, Morocco, Viet Nam, Brazil Front Loader • Type: • Rated Load: 5 Ton • Machine Weight: 5000 - 6000 Kg • Hydraulic Pump Brand: Original • Engine Brand: Original • Power: Other Provided • Machinery Test Report: • Video Outgoing-inspection: Provided

# Specification

| item             | value                 |
|------------------|-----------------------|
| Product Name     | Liugong zl50cn loader |
| Operation Weight | 5Ton                  |
| Engine           | original              |
| Place of Origin  | China                 |