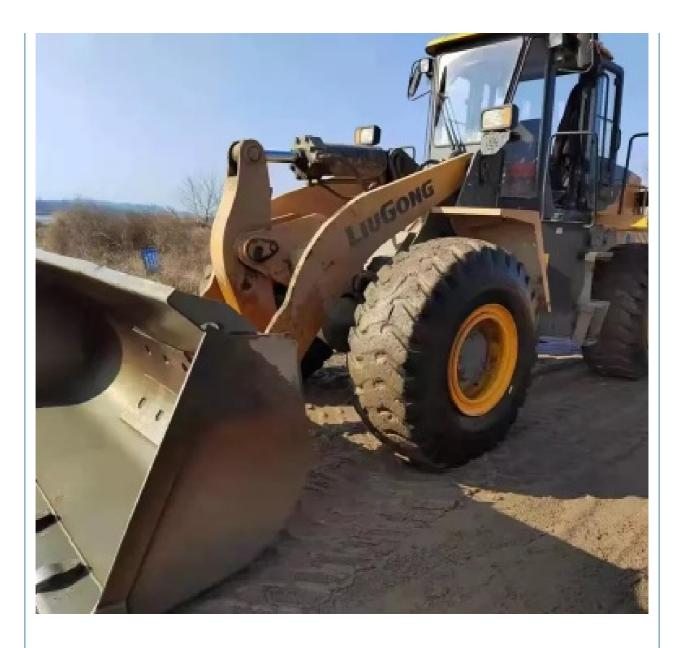

### **Product Specification**

- Applicable Industries:
- Farms, Retail, Construction Works Showroom Location: Nigeria, Peru, Thailand, Bangladesh, Philippines, Chile, Algeria, South Africa, Kenya, Indonesia, Romania, Morocco, Viet Nam, Brazil Front Loader • Type: • Rated Load: 5 Ton • Machine Weight: 5000 - 6000 Kg • Hydraulic Pump Brand: Original • Engine Brand: Original • Power: Other Provided • Machinery Test Report: • Video Outgoing-inspection: Provided

# Specification

| item             | value                 |
|------------------|-----------------------|
| Product Name     | Liugong zl50cn loader |
| Operation Weight | 5Ton                  |
| Engine           | original              |
| Place of Origin  | China                 |