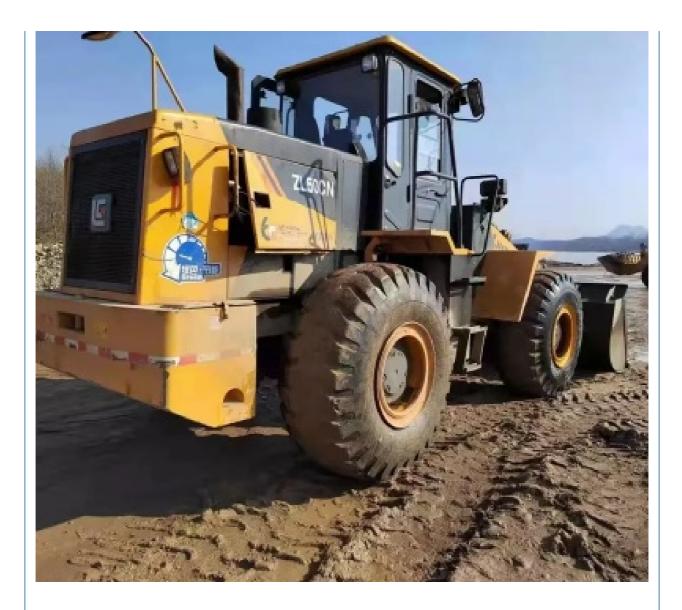

### **Product Specification**

- Applicable Industries:
- Farms, Retail, Construction Works Showroom Location: Nigeria, Peru, Thailand, Bangladesh, Philippines, Chile, Algeria, South Africa, Kenya, Indonesia, Romania, Morocco, Viet Nam, Brazil Front Loader • Type: • Rated Load: 5 Ton • Machine Weight: 5000 - 6000 Kg • Hydraulic Pump Brand: Original • Engine Brand: Original • Power: Other Provided • Machinery Test Report: • Video Outgoing-inspection: Provided

# Specification

| item             | value                 |
|------------------|-----------------------|
| Product Name     | Liugong zl50cn loader |
| Operation Weight | 5Ton                  |
| Engine           | original              |
| Place of Origin  | China                 |