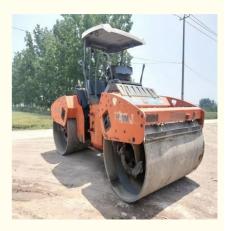

### 14 Ton Used HAMM HD130 Road Roller Imported from USA for Highway Bridge Engineering

#### **Product Specification**

| Applicable Industries:            | Building Material Shops, Machinery Repair<br>Shops, Construction Works                                                                                                                                                                                         |
|-----------------------------------|----------------------------------------------------------------------------------------------------------------------------------------------------------------------------------------------------------------------------------------------------------------|
| Showroom Location:                | Egypt, Morocco, Kenya, Philippines, Saudi<br>Arabia, Indonesia, India, Malaysia, Brazil,<br>Chile, Kazakhstan, Tajikistan, Thailand,<br>Uzbekistan, Sri Lanka, Bangladesh,<br>Kyrgyzstan, Viet Nam, Pakistan, Nigeria,<br>Peru, South Africa, Mexico, Colombia |
| • Type:                           | Tire Roller                                                                                                                                                                                                                                                    |
| Static Linear Pressure:           | 32 Kg/cm                                                                                                                                                                                                                                                       |
| <ul> <li>Travel Speed:</li> </ul> | 0~14km/h                                                                                                                                                                                                                                                       |
| • Year:                           | 2010                                                                                                                                                                                                                                                           |
| Grade Ability:                    | 25%                                                                                                                                                                                                                                                            |
| • Power:                          | 100KW                                                                                                                                                                                                                                                          |
| • Weight:                         | 13820 KG                                                                                                                                                                                                                                                       |
| • Engine:                         | Diesel Engine                                                                                                                                                                                                                                                  |
| • Engine Brand:                   | Deutz                                                                                                                                                                                                                                                          |

## Specification

| item             | value             |
|------------------|-------------------|
| Product Name     | HAMM HD130        |
| Operation Weight | 18200 KG          |
| Location         | China             |
| Engine           | Deutz TCD2012 L04 |
| Power            | 100 KW            |
| Place of Origin  | Germany           |
| Length           | 5000MM            |
| Width            | 2250MM            |
| Height           | 3200MM            |