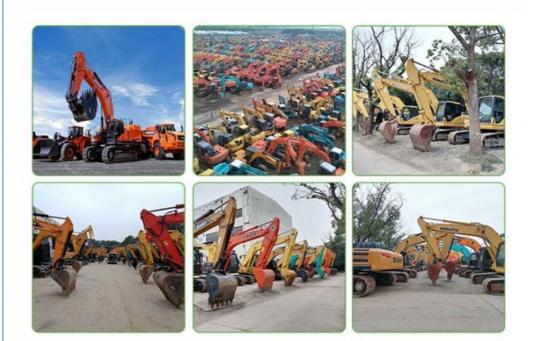

|
| Length           | 5000MM            |
| Width            | 2250MM            |
| Height           | 3200MM            |

# MAIN PRODUCTS













## Company Profile





We have been engaged in the second-hand construction machinery sales industry for more than 30 years.



Professionals do professional things. If you are looking for the most cost-effective,

Our main business is construction machinery, such as crawler excavator, wheel excavator, bulldozer, loader, grader, forklift, dump truck, transport truck, truck mixer, concrete pump, backhoe loader, truck crane, etc

With 30 years of industry experience. 24-hour online service. Massive inventory

VIEW

After the order is placed with the advance deposit, 7-15 days for goods preparation

One year after-sales service period



# WHY CHOOSE US



With 30 years of industry experience.



Massive inventory The best price and



After the order is placed with the advance deposit, 7-15 days for



1.What is your advantage?

We are the largest professional used construction machinery company here. We have sufficient source of goods and guaranteed quality.Base on this, we are able to provide our clients with good condition machines at special price.

#### 2. Quality Assurance

We provide all equipment main parts with six months assurance, such as the engine, transmission, and hydraulic pump. If there is any problem happen in these parts, please inform us we will supply the related parts by air or sending our technical person to inspect and do the repair.

#### 3.Can you satisfy my special requirement?

Definitely! We