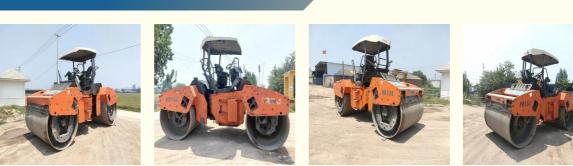

### More Images

### 14 Ton Used HAMM HD130 Road Roller Imported from USA for Highway Bridge Engineering

#### **Product Specification**

| Applicable Industries:            | Building Material Shops, Machinery Repair<br>Shops, Construction Works                                                                                                                                                                                         |
|-----------------------------------|----------------------------------------------------------------------------------------------------------------------------------------------------------------------------------------------------------------------------------------------------------------|
| Showroom Location:                | Egypt, Morocco, Kenya, Philippines, Saudi<br>Arabia, Indonesia, India, Malaysia, Brazil,<br>Chile, Kazakhstan, Tajikistan, Thailand,<br>Uzbekistan, Sri Lanka, Bangladesh,<br>Kyrgyzstan, Viet Nam, Pakistan, Nigeria,<br>Peru, South Africa, Mexico, Colombia |
| • Type:                           | Tire Roller                                                                                                                                                                                                                                                    |
| Static Linear Pressure:           | 32 Kg/cm                                                                                                                                                                                                                                                       |
| <ul> <li>Travel Speed:</li> </ul> | 0~14km/h                                                                                                                                                                                                                                                       |
| • Year:                           | 2010                                                                                                                                                                                                                                                           |
| Grade Ability:                    | 25%                                                                                                                                                                                                                                                            |
| • Power:                          | 100KW                                                                                                                                                                                                                                                          |
| • Weight:                         | 13820 KG                                                                                                                                                                                                                                                       |
| • Engine:                         | Diesel Engine                                                                                                                                                                                                                                                  |
| • Engine Brand:                   | Deutz                                                                                                                                                                                                                                                          |

## Specification

| item             | value             |
|------------------|-------------------|
| Product Name     | HAMM HD130        |
| Operation Weight | 18200 KG          |
| Location         | China             |
| Engine           | Deutz TCD2012 L04 |
| Power            | 100 KW            |
| Place of Origin  | Germany           |
| Length           | 5000MM            |
| Width            | 2250MM            |
| Height           | 3200MM            |