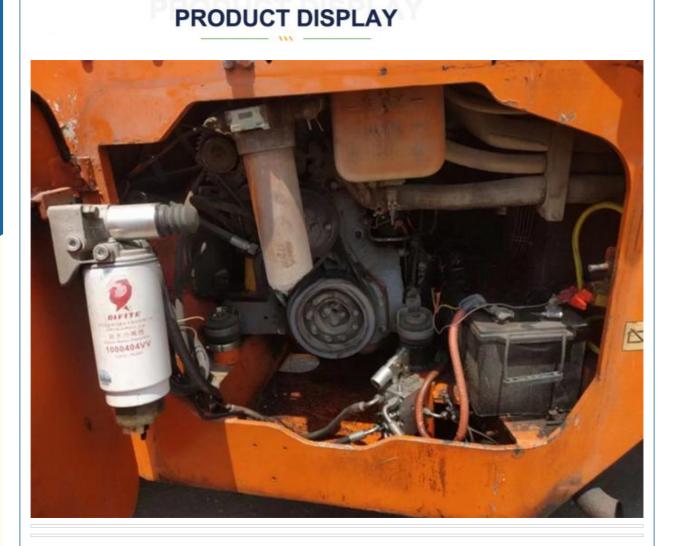

|
| • Engine:                         | Diesel Engine                                                                                                                                                                                                                                                  |
| • Engine Brand:                   | Deutz                                                                                                                                                                                                                                                          |



### More Images



### Product Description



## Specification

| item             | value             |
|------------------|-------------------|
| Product Name     | HAMM HD130        |
| Operation Weight | 18200 KG          |
| Location         | China             |
| Engine           | Deutz TCD2012 L04 |
| Power            | 100 KW            |
| Place of Origin  | Germany           |
| Length           | 5000MM            |
| Width            | 2250MM            |
| Height           | 3200MM            |

# MAIN PRODUCTS













## Company Profile





We have been engaged in the second-hand construction machinery sales industry for more than 30 years.



Professionals do professional things. If you are looking for the most cost-effective,

Our main business is construction machinery, such as crawler excavator, wheel excav