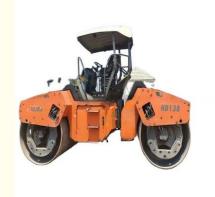

### 14 Ton Used HAMM HD130 Road Roller Imported from USA for Highway Bridge Engineering

#### **Product Specification**

| Applicable Industries:            | Building Material Shops, Machinery Repair<br>Shops, Construction Works                                                                                                                                                                                         |
|-----------------------------------|----------------------------------------------------------------------------------------------------------------------------------------------------------------------------------------------------------------------------------------------------------------|
| Showroom Location:                | Egypt, Morocco, Kenya, Philippines, Saudi<br>Arabia, Indonesia, India, Malaysia, Brazil,<br>Chile, Kazakhstan, Tajikistan, Thailand,<br>Uzbekistan, Sri Lanka, Bangladesh,<br>Kyrgyzstan, Viet Nam, Pakistan, Nigeria,<br>Peru, South Africa, Mexico, Colombia |
| • Type:                           | Tire Roller                                                                                                                                                                                                                                                    |
| Static Linear Pressure:           | 32 Kg/cm                                                                                                                                                                                                                                                       |
| <ul> <li>Travel Speed:</li> </ul> | 0~14km/h                                                                                                                                                                                                                                                       |
| • Year:                           | 2010                                                                                                                                                                                                                                                           |
| Grade Ability:                    | 25%                                                                                                                                                                                                                                                            |
| • Power:                          | 100KW                                                                                                                                                                                                                                                          |
| • Weight:                         | 13820 KG                                                                                                                                                                                                                                                       |
| • Engine:                         | Diesel Engine                                                                                                                                                                                                                                                  |
| • Engine Brand:                   | Deutz                                                                                                                                                                                                                                                          |

## Specification

| item             | value             |
|------------------|-------------------|
| Product Name     | HAMM HD130        |
| Operation Weight | 18200 KG          |
| Location         | China             |
| Engine           | Deutz TCD2012 L04 |
| Power            | 100 KW            |
| Place of Origin  | Germany           |
| Length           | 5000MM            |
| Width            | 2250MM            |
| Height           | 3200MM            |