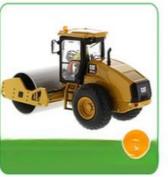

### 14 Ton Used HAMM HD130 Road Roller Imported from USA for Highway Bridge Engineering

#### **Product Specification**

| Applicable Industries:            | Building Material Shops, Machinery Repair<br>Shops, Construction Works                                                                                                                                                                                         |
|-----------------------------------|----------------------------------------------------------------------------------------------------------------------------------------------------------------------------------------------------------------------------------------------------------------|
| Showroom Location:                | Egypt, Morocco, Kenya, Philippines, Saudi<br>Arabia, Indonesia, India, Malaysia, Brazil,<br>Chile, Kazakhstan, Tajikistan, Thailand,<br>Uzbekistan, Sri Lanka, Bangladesh,<br>Kyrgyzstan, Viet Nam, Pakistan, Nigeria,<br>Peru, South Africa, Mexico, Colombia |
| • Type:                           | Tire Roller                                                                                                                                                                                                                                                    |
| Static Linear Pressure:           | 32 Kg/cm                                                                                                                                                                                                                                                       |
| <ul> <li>Travel Speed:</li> </ul> | 0~14km/h                                                                                                                                                                                                                                                       |
| • Year:                           | 2010                                                                                                                                                                                                                                                           |
| Grade Ability:                    | 25%                                                                                                                                                                                                                                                            |
| • Power:                          | 100KW                                                                                                                                                                                                                                                          |
| • Weight:                         | 13820 KG                                                                                                                                                                                                                                                       |
| • Engine:                         | Diesel Engine                                                                                                                                                                                                                                                  |
| • Engine Brand:                   | Deutz                                                                                                                                                                                                                                                          |

## Specification

| item             | value             |
|------------------|-------------------|
| Product Name     | HAMM HD130        |
| Operation Weight | 18200 KG          |
| Location         | China             |
| Engine           | Deutz TCD2012 L04 |
| Power            | 100 KW            |
| Place of Origin  | Germany           |
| Length           | 5000MM            |
| Width            | 2250MM            |
| Height           | 3200MM            |