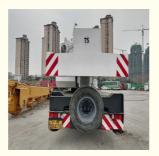

- Packaging Details:
- Supply Ability:

## China

- \$49.000.00/units 1-2 units Container (40HQ,20GP), Bulk Carrier, Flat-Rack(40FR,20FR);
- 20 Acre/Acres per Week



### **Product Specification**

• Applicable Industries:

• Weight (KG):

Building Material Shops, Manufacturing Plant, Machinery Repair Shops, Farms, Retail, Construction Works , Energy & Mining

- Video Outgoing-inspection: Provided
- Machinery Test Report:
- Core Components:
- Max. Lifting Load:
- Year:
- Working Hours:

- 20000 KG

- Product Name:
- Key Words:
- Brand:
- Condition:
- Location:
  - 0-1-----



- Provided
  - Motor, Pump, Engine
  - 45 Ton
  - 2019
    - 1900-2000
      - Used Crawler Crane Zoomlion 20 Ton
      - Cranes
      - Brand China
    - Perfect
      - Shanghai China 14/1-14-



## More Images









## **Product Description**





## Specification

ltem

Product Name

VALUE

Zoomlion QY25V

| Operation Weight | 20000 KG       |
|------------------|----------------|
| Location         | Shanghai,China |
| Engine           | WP7.270E51     |
| Power            | 194 KW         |
| Place of Origin  | China          |
| Length           | 12600 mm       |
| Width            | 2500 mm        |
| Height           | 3450 mm        |

# MAIN PRODUCTS





# Company Profile



We have been engaged in the second-hand construction machinery sales industry for more than 30 years.



Professionals do professional things. If you are looking for the most cost-effective,

Our main business is construction machinery, such as crawler excavator, wheel excavator, bulldozer, loader, grader, forklift