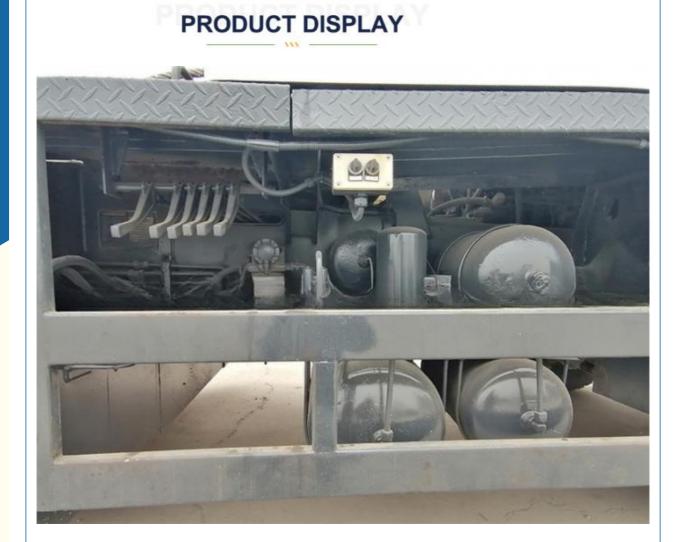

lity:

## China

- \$49.000.00/units 1-2 units Container (40HQ,20GP), Bulk Carrier, Flat-Rack(40FR,20FR);
- 20 Acre/Acres per Week



### **Product Specification**

• Applicable Industries:

• Weight (KG):

Building Material Shops, Manufacturing Plant, Machinery Repair Shops, Farms, Retail, Construction Works , Energy & Mining

- Video Outgoing-inspection: Provided
- Machinery Test Report:
- Core Components:
- Max. Lifting Load:
- Year:
- Working Hours:

- 20000 KG

- Product Name:
- Key Words:
- Brand:
- Condition:
- Location:
  - 0-1-----



- Provided
  - Motor, Pump, Engine
  - 45 Ton
  - 2019
    - 1900-2000
      - Used Crawler Crane Zoomlion 20 Ton
      - Cranes
      - Brand China
    - Perfect
      - Shanghai China 14/1-14-



## More Images









## **Product Description**





## Specification

ltem

Product Name

VALUE

Zoomlion QY25V

| Operation Weight | 20000 KG       |
|------------------|----------------|
| Location         | Shanghai,China |
| Engine           | WP7.270E51     |
| Power            | 194 KW         |
| Place of Origin  | China          |
| Length           | 12600 mm       |
| Width            | 2500 mm        |
| Height           | 3450 mm        |

# MAIN PRODUCTS





# Company Profile



We have been engaged in the second-hand construction machinery sales industry for more than 30 years.



Professionals do professional things. If you are looking for the most cost-effective,

Our main business is construction machinery, such as crawler excavator, wheel excavator, bulldozer, loader, grader, forklift, dump truck, transport truck, tru