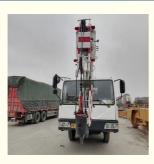

# 30 Ton 25 Ton Second-hand Zoomlion Crane in Excellent Condition for Affordable Retail

### **Product Specification**

• Applicable Industries:

• Weight (KG):

Building Material Shops, Manufacturing Plant, Machinery Repair Shops, Farms, Retail, Construction Works , Energy & Mining

- Video Outgoing-inspection: Provided
- Machinery Test Report:
- Core Components:
- Max. Lifting Load:
- Year:
- Working Hours:

- 20000 KG

- Product Name:
- Key Words:
- Brand:
- Condition:
- Location:
  - 0-1-----

- Provided
  - Motor, Pump, Engine
  - 45 Ton
  - 2019
    - 1900-2000
      - Used Crawler Crane Zoomlion 20 Ton
      - Cranes
      - Brand China
    - Perfect
      - Shanghai China 14/1-14-

## Specification

ltem

Product Name

VALUE

Zoomlion QY25V

| Operation Weight | 20000 KG       |
|------------------|----------------|
| Location         | Shanghai,China |
| Engine           | WP7.270E51     |
| Power            | 194 KW         |
| Place of Origin  | China          |
| Length           | 12600 mm       |
| Width            | 2500 mm        |
| Height           | 3450 mm        |