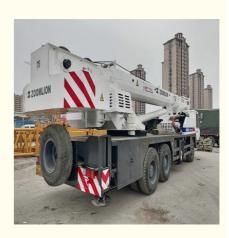

# 30 Ton 25 Ton Second-hand Zoomlion Crane in Excellent Condition for Affordable Retail

## Specification

ltem

Product Name

VALUE

Zoomlion QY25V

| Operation Weight | 20000 KG       |
|------------------|----------------|
| Location         | Shanghai,China |
| Engine           | WP7.270E51     |
| Power            | 194 KW         |
| Place of Origin  | China          |
| Length           | 12600 mm       |
| Width            | 2500 mm        |
| Height           | 3450 mm        |