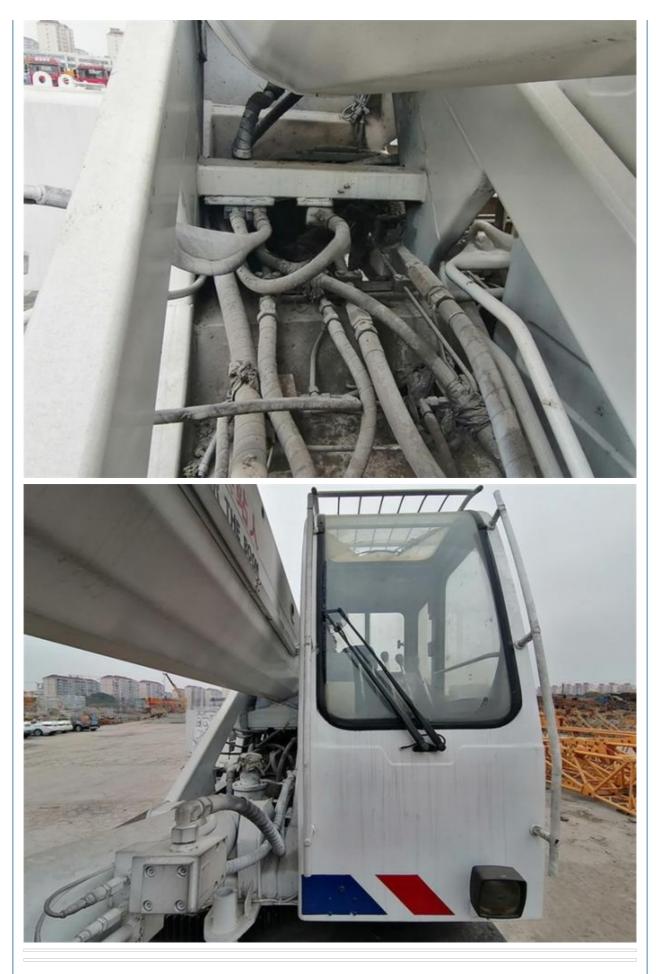

ty:

## China

- \$49.000.00/units 1-2 units Container (40HQ,20GP), Bulk Carrier, Flat-Rack(40FR,20FR);
- 20 Acre/Acres per Week



### **Product Specification**

• Applicable Industries:

• Weight (KG):

Building Material Shops, Manufacturing Plant, Machinery Repair Shops, Farms, Retail, Construction Works , Energy & Mining

- Video Outgoing-inspection: Provided
- Machinery Test Report:
- Core Components:
- Max. Lifting Load:
- Year:
- Working Hours:

- 20000 KG

- Product Name:
- Key Words:
- Brand:
- Condition:
- Location:
  - 0-1-----



- Provided
  - Motor, Pump, Engine
  - 45 Ton
  - 2019
    - 1900-2000
      - Used Crawler Crane Zoomlion 20 Ton
      - Cranes
      - Brand China
    - Perfect
      - Shanghai China 14/1-14-



## More Images









## **Product Description**





## Specification

ltem

Product Name

VALUE

Zoomlion QY25V

| Operation Weight | 20000 KG       |
|------------------|----------------|
| Location         | Shanghai,China |
| Engine           | WP7.270E51     |
| Power            | 194 KW         |
| Place of Origin  | China          |
| Length           | 12600 mm       |
| Width            | 2500 mm        |
| Height           | 3450 mm        |

# MAIN PRODUCTS





# Company Profile



We have been engaged in the second-hand construction machinery sales industry for more than 30 years.



Professionals do professional things. If you are looking for the most cost-effective,

Our main business is construction machinery, such as crawler excavator, wheel excavator, bulldozer, loader, grader, forklift, dump truck, transport truck, truck