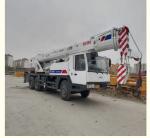

ackaging Details:
- Supply Ability:

## China

- \$49.000.00/units 1-2 units Container (40HQ,20GP), Bulk Carrier, Flat-Rack(40FR,20FR);
- 20 Acre/Acres per Week



### **Product Specification**

• Applicable Industries:

• Weight (KG):

Building Material Shops, Manufacturing Plant, Machinery Repair Shops, Farms, Retail, Construction Works , Energy & Mining

- Video Outgoing-inspection: Provided
- Machinery Test Report:
- Core Components:
- Max. Lifting Load:
- Year:
- Working Hours:

- 20000 KG

- Product Name:
- Key Words:
- Brand:
- Condition:
- Location:
  - 0-1-----



- Provided
  - Motor, Pump, Engine
  - 45 Ton
  - 2019
    - 1900-2000
      - Used Crawler Crane Zoomlion 20 Ton
      - Cranes
      - Brand China
    - Perfect
      - Shanghai China 14/1-14-



## More Images









## **Product Description**





## Specification

ltem

Product Name

VALUE

Zoomlion QY25V

| Operation Weight | 20000 KG       |
|------------------|----------------|
| Location         | Shanghai,China |
| Engine           | WP7.270E51     |
| Power            | 194 KW         |
| Place of Origin  | China          |
| Length           | 12600 mm       |
| Width            | 2500 mm        |
| Height           | 3450 mm        |

# MAIN PRODUCTS





# Company Profile



We have been engaged in the second-hand construction machinery sales industry for more than 30 years.



Professionals do professional things. If you are looking for the most cost-effective,

Our main business is construction machinery, such as crawler excavator, wheel excavator, bulldozer, loader, grader, forklift, du