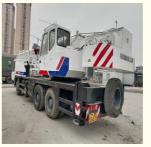

Packaging Details:
- Supply Ability:

## China

- \$49.000.00/units 1-2 units Container (40HQ,20GP), Bulk Carrier, Flat-Rack(40FR,20FR);
- 20 Acre/Acres per Week



### **Product Specification**

• Applicable Industries:

• Weight (KG):

Building Material Shops, Manufacturing Plant, Machinery Repair Shops, Farms, Retail, Construction Works , Energy & Mining

- Video Outgoing-inspection: Provided
- Machinery Test Report:
- Core Components:
- Max. Lifting Load:
- Year:
- Working Hours:

- 20000 KG

- Product Name:
- Key Words:
- Brand:
- Condition:
- Location:
  - 0-1-----



- Provided
  - Motor, Pump, Engine
  - 45 Ton
  - 2019
    - 1900-2000
      - Used Crawler Crane Zoomlion 20 Ton
      - Cranes
      - Brand China
    - Perfect
      - Shanghai China 14/1-14-



## More Images









## **Product Description**





## Specification

ltem

Product Name

VALUE

Zoomlion QY25V

| Operation Weight | 20000 KG       |
|------------------|----------------|
| Location         | Shanghai,China |
| Engine           | WP7.270E51     |
| Power            | 194 KW         |
| Place of Origin  | China          |
| Length           | 12600 mm       |
| Width            | 2500 mm        |
| Height           | 3450 mm        |

# MAIN PRODUCTS





# Company Profile



We have been engaged in the second-hand construction machinery sales industry for more than 30 years.



Professionals do professional things. If you are looking for the most cost-effective,

Our main business is construction machinery, such as crawler excavator, wheel excavator, bulldozer, loader, grader, forklift,