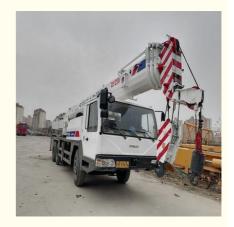

# 30 Ton 25 Ton Second-hand Zoomlion Crane in Excellent Condition for Affordable Retail

## Specification

ltem

Product Name

VALUE

Zoomlion QY25V

| Operation Weight | 20000 KG       |
|------------------|----------------|
| Location         | Shanghai,China |
| Engine           | WP7.270E51     |
| Power            | 194 KW         |
| Place of Origin  | China          |
| Length           | 12600 mm       |
| Width            | 2500 mm        |
| Height           | 3450 mm        |