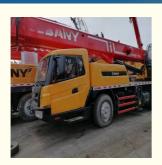

## 200 Ton Used Truck Crane Sany In Perfect Working Hours 1800-1900 With **Good Condition**

## **Product Specification**

- Applicable Industries:
- Weight (KG):

Building Material Shops, Manufacturing Plant, Machinery Repair Shops, Farms, Retail, Construction Works , Energy & Mining 200000 KG

- Video Outgoing-inspection: Provided
- Machinery Test Report: Provided
- Core Components:
- Max. Lifting Load:
- Year:
- Working Hours:
- Product Name:
- Type:
- Key Words:
- Condition:
- Location:
- **O** I ...

2020

- 1800-1900
- USED CRANE SANY
- Crawer Crane
- Cranes
- Perfect
- Shanghai China