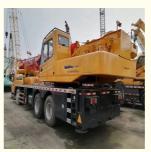

## 200 Ton Used Truck Crane Sany In Perfect Working Hours 1800-1900 With **Good Condition**

## **Product Specification**

- Applicable Industries:
- Weight (KG):

Building Material Shops, Manufacturing Plant, Machinery Repair Shops, Farms, Retail, Construction Works , Energy & Mining 200000 KG

- Video Outgoing-inspection: Provided
- Machinery Test Report: Provided
- Core Components:
- Max. Lifting Load:
- Year:
- Working Hours:
- Product Name:
- Type:
- Key Words:
- Condition:
- Location:
- **O** I ...

2020

- 1800-1900
- USED CRANE SANY
- Crawer Crane
- Cranes
- Perfect
- Shanghai China