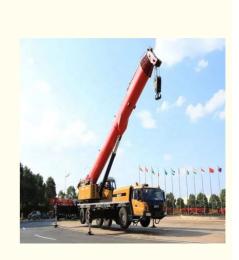

## 200 Ton Used Truck Crane Sany In Perfect Working Hours 1800-1900 With **Good Condition**

# Specification

| Item             | VALUE                    |
|------------------|--------------------------|
| Product Name     | SANY crane truck 200 ton |
| Operation Weight | 200000 KG                |
| Location         | Shanghai, China          |
| Engine           | Shangchai                |
| Power            | 192 KW                   |
| Place of Origin  | China                    |
| Length           | 12470 mm                 |
| Width            | 2500 mm                  |
| Height           | 3650 mm                  |