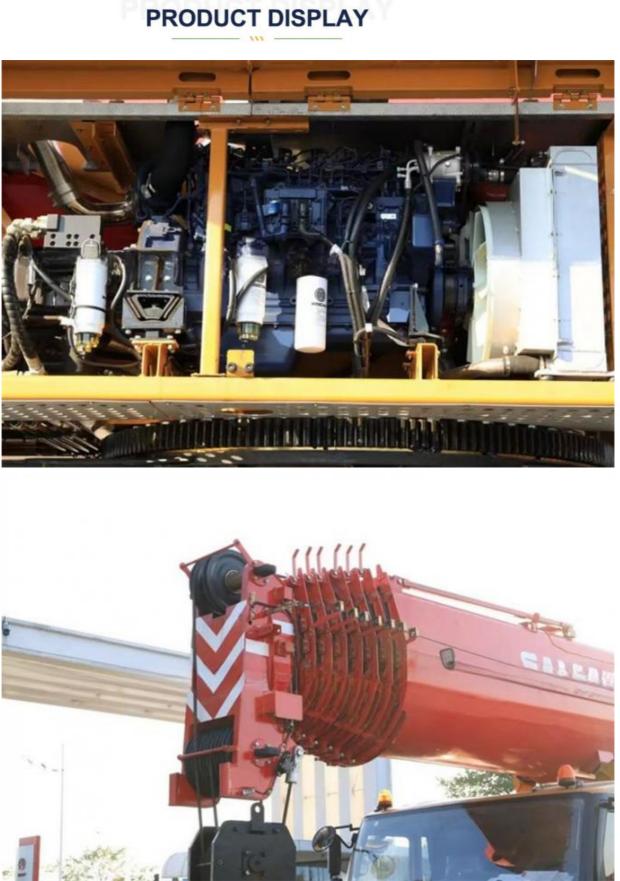

## **Product Description**

# Specification

| Item             | VALUE                    |
|------------------|--------------------------|
| Product Name     | SANY crane truck 200 ton |
| Operation Weight | 200000 KG                |
| Location         | Shanghai, China          |
| Engine           | Shangchai                |
| Power            | 192 KW                   |
| Place of Origin  | China                    |
| Length           | 12470 mm                 |
| Width            | 2500 mm                  |
| Height           | 3650 mm                  |