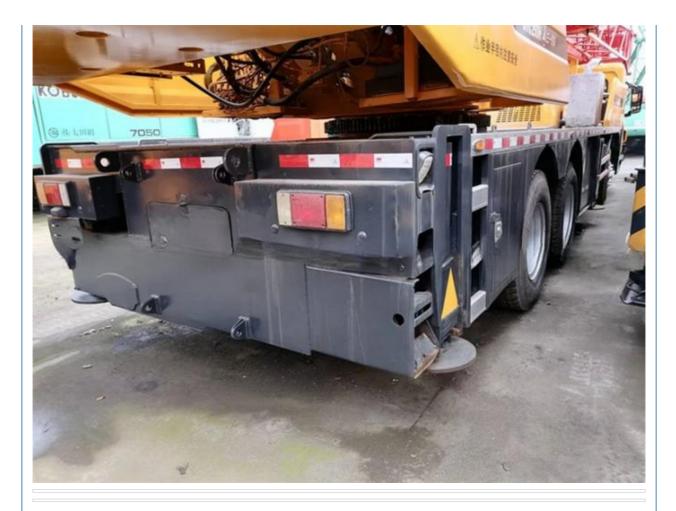

## 200 Ton Used Truck Crane Sany In Perfect Working Hours 1800-1900 With **Good Condition**

## **Product Specification**

- Applicable Industries:
- Weight (KG):

Building Material Shops, Manufacturing Plant, Machinery Repair Shops, Farms, Retail, Construction Works , Energy & Mining 200000 KG

- Video Outgoing-inspection: Provided
- Machinery Test Report: Provided
- Core Components:
- Max. Lifting Load:
- Year:
- Working Hours:
- Product Name:
- Type:
- Key Words:
- Condition:
- Location:
- **O** I ...

2020

- 1800-1900
- USED CRANE SANY
- Crawer Crane
- Cranes
- Perfect
- Shanghai China

# Specification

| Item             | VALUE                    |
|------------------|--------------------------|
| Product Name     | SANY crane truck 200 ton |
| Operation Weight | 200000 KG                |
| Location         | Shanghai, China          |
| Engine           | Shangchai                |
| Power            | 192 KW                   |
| Place of Origin  | China                    |
| Length           | 12470 mm                 |
| Width            | 2500 mm                  |
| Height           | 3650 mm                  |