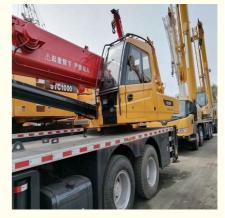

## 200 Ton Used Truck Crane Sany In Perfect Working Hours 1800-1900 With **Good Condition**

# Specification

| Item             | VALUE                    |
|------------------|--------------------------|
| Product Name     | SANY crane truck 200 ton |
| Operation Weight | 200000 KG                |
| Location         | Shanghai, China          |
| Engine           | Shangchai                |
| Power            | 192 KW                   |
| Place of Origin  | China                    |
| Length           | 12470 mm                 |
| Width            | 2500 mm                  |
| Height           | 3650 mm                  |