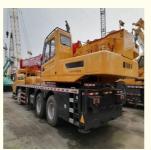

## 200 Ton Used Truck Crane Sany In Perfect Working Hours 1800-1900 With **Good Condition**

## **Product Specification**

- Applicable Industries:
- Weight (KG):

Building Material Shops, Manufacturing Plant, Machinery Repair Shops, Farms, Retail, Construction Works , Energy & Mining 200000 KG

- Video Outgoing-inspection: Provided
- Machinery Test Report: Provided
- Core Components:
- Max. Lifting Load:
- Year:
- Working Hours:
- Product Name:
- Type:
- Key Words:
- Condition:
- Location:
- **O** I ...

2020

- 1800-1900
- USED CRANE SANY
- Crawer Crane
- Cranes
- Perfect
- Shanghai China