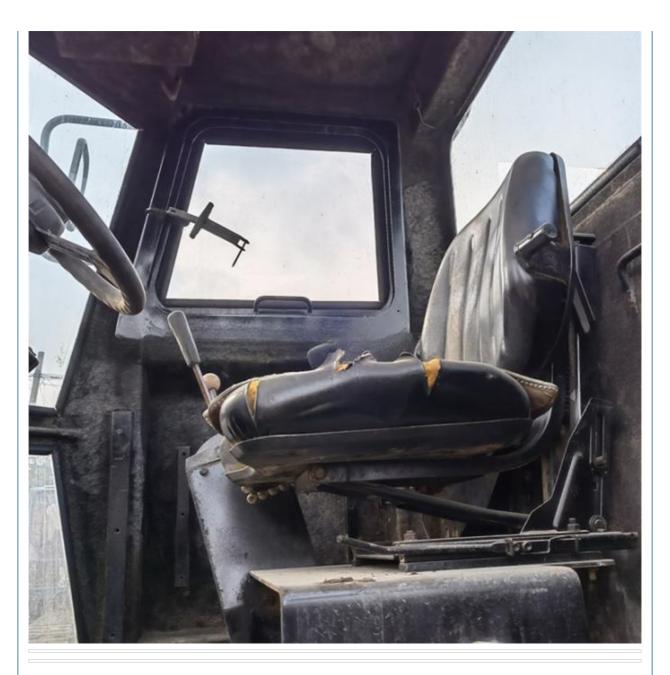

Information**

• Price: \$16,800.00/units 1-2 units

• Packaging Details: CONTAINER, BULK CARGO SHIP, RO-RO

Supply Ability: 10 Unit/Units per Month



### **Product Specification**

Applicable Industries: Building Material Shops, Manufacturing

Plant, Construction Works

• Showroom Location: Egypt, Morocco, Kenya, Philippines, Saudi

Arabia, Indonesia, India, Malaysia, Brazil, Chile, Kazakhstan, Thailand, Uzbekistan, Sri Lanka, Bangladesh, Ukraine, Viet Nam, Pakistan, Peru, South Africa, Algeria, Mexico

• Type: Tire Roller

• Static Linear Pressure: 28

• Travel Speed: 0~14km/h

Year: 2017
Grade Ability: 30%
Power: 110 Kw
Weight: 9000 KG
Engine: Diesel Engine

Owini Cinala Daim Dalla

Original



### More Images

. Engine Brand:









### **Product Description**

# PRODUCT DISPLAY





### Specification

item value

Product Name ingersoll-rand

Operation Weight 8500 KG

**Location** Shanghai, China

**Engine** ingersoll-rand

Power 110 KW

Place of Origin Ameirca

## **MAIN PRODUCTS**













Company Profile





We have been engaged in the second-hand construction machinery sales industry for more than 30 years.





Professionals do professional things. If you are looking for the most cost-effective,

Our main business is construction machinery, such as crawler excavator, wheel excavator, bulldozer, loader, grader, forklift, dump truck, transport truck, truck mixer, concrete pump, backhoe loader, truck crane, etc

With 30 years of industry experience. 24-hour online service. Massive inventory

VIEW

After the order is placed with the advance deposit, 7-15 days f