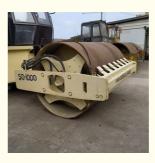

# America Imported Original Ingersoll-Rand SD100 Road Machinery Used Single Drum Roller

• Type: Tire Roller

• Static Linear Pressure: 28

• Travel Speed: 0~14km/h

Year: 2017
Grade Ability: 30%
Power: 110 Kw
Weight: 9000 KG
Engine: Diesel Engine

Owini Cinala Daim Dalla

Original

### Specification

item value

Product Name ingersoll-rand

Operation Weight 8500 KG

**Location** Shanghai, China

**Engine** ingersoll-rand

Power 110 KW

Place of Origin Ameirca