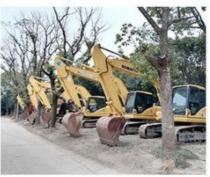

Indonesia, India, Malaysia, Brazil, Chile, Kazakhstan, Thailand, Uzbekistan, Sri Lanka, Bangladesh, Ukraine, Viet Nam, Pakistan, Peru, South Africa, Algeria, Mexico

• Type: Tire Roller

• Static Linear Pressure: 28

• Travel Speed: 0~14km/h

Year: 2017
Grade Ability: 30%
Power: 110 Kw
Weight: 9000 KG
Engine: Diesel Engine

Owini Cinala Daim Dalla

Original



### More Images

. Engine Brand:









### **Product Description**

# PRODUCT DISPLAY





### Specification

item value

Product Name ingersoll-rand

Operation Weight 8500 KG

**Location** Shanghai, China

**Engine** ingersoll-rand

Power 110 KW

Place of Origin Ameirca

## **MAIN PRODUCTS**













Company Profile





We have been engaged in the second-hand construction machinery sales industry for more than 30 years.





Professionals do professional things. If you are looking for the most cost-effective,

Our main business is construction machinery, such as crawler excavator, wheel excavator, bulldozer, loader, grader, forklift, dump truck, transport truck, truck mixer, concrete pump, backhoe loader, truck crane, etc

With 30 years of industry experience. 24-hour online service. Massive inventory

VIEW

After the order is placed with the advance deposit, 7-15 days for goods preparation

One year after-sales service period













# WHY CHOOSE US



With 30 years of industry experience.



Massive inventory The best price and



After the order is placed with the advance deposit, 7-15 days for

### **OUR CERTIFICATE**



Packing & Delivery

## **PACKAGE & TRANSPORT**



FAQ

We are the largest profe