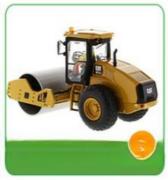

# America Imported Original Ingersoll-Rand SD100 Road Machinery Used Single Drum Roller

• Type: Tire Roller

• Static Linear Pressure: 28

• Travel Speed: 0~14km/h

Year: 2017
Grade Ability: 30%
Power: 110 Kw
Weight: 9000 KG
Engine: Diesel Engine

Owini Cinala Daim Dalla

Original

### Specification

item value

Product Name ingersoll-rand

Operation Weight 8500 KG

**Location** Shanghai, China

**Engine** ingersoll-rand

Power 110 KW

Place of Origin Ameirca