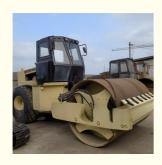

# America Imported Original Ingersoll-Rand SD100 Road Machinery Used Single Drum Roller

• Type: Tire Roller

• Static Linear Pressure: 28

• Travel Speed: 0~14km/h

Year: 2017
Grade Ability: 30%
Power: 110 Kw
Weight: 9000 KG
Engine: Diesel Engine

Owini Cinala Daim Dalla

Original

### Specification

item value

Product Name ingersoll-rand

Operation Weight 8500 KG

**Location** Shanghai, China

**Engine** ingersoll-rand

Power 110 KW

Place of Origin Ameirca