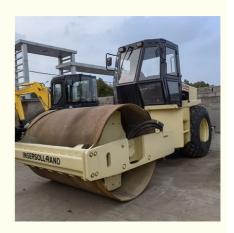

# America Imported Original Ingersoll-Rand SD100 Road Machinery Used Single Drum Roller

• Type: Tire Roller

• Static Linear Pressure: 28

• Travel Speed: 0~14km/h

Year: 2017
Grade Ability: 30%
Power: 110 Kw
Weight: 9000 KG
Engine: Diesel Engine

Owini Cinala Daim Dalla

Original

### Specification

item value

Product Name ingersoll-rand

Operation Weight 8500 KG

**Location** Shanghai, China

**Engine** ingersoll-rand

Power 110 KW

Place of Origin Ameirca