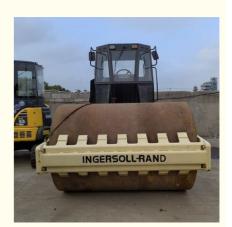

# America Imported Original Ingersoll-Rand SD100 Road Machinery Used Single Drum Roller

• Type: Tire Roller

• Static Linear Pressure: 28

• Travel Speed: 0~14km/h

Year: 2017
Grade Ability: 30%
Power: 110 Kw
Weight: 9000 KG
Engine: Diesel Engine

Owini Cinala Daim Dalla

Original

### Specification

item value

Product Name ingersoll-rand

Operation Weight 8500 KG

**Location** Shanghai, China

**Engine** ingersoll-rand

Power 110 KW

Place of Origin Ameirca