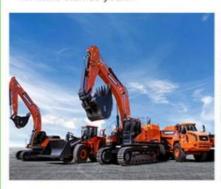

a, Indonesia, India, Malaysia, Brazil, Chile, Kazakhstan, Thailand, Uzbekistan, Sri Lanka, Bangladesh, Ukraine, Viet Nam, Pakistan, Peru, South Africa, Algeria, Mexico

• Type: Tire Roller

• Static Linear Pressure: 28

• Travel Speed: 0~14km/h

Year: 2017
Grade Ability: 30%
Power: 110 Kw
Weight: 9000 KG
Engine: Diesel Engine

Owini Cinala Daim Dalla

Original



### More Images

. Engine Brand:









### **Product Description**

# PRODUCT DISPLAY





### Specification

item value

Product Name ingersoll-rand

Operation Weight 8500 KG

**Location** Shanghai, China

**Engine** ingersoll-rand

Power 110 KW

Place of Origin Ameirca

## **MAIN PRODUCTS**













Company Profile





We have been engaged in the second-hand construction machinery sales industry for more than 30 years.





Professionals do professional things. If you are looking for the most cost-effective,

Our main business is construction machinery, such as crawler excavator, wheel excavator, bulldozer, loader, grader, forklift, dump truck, transport truck, truck mixer, concrete pump, backhoe loader, truck crane, etc

With 30 years of industry experience. 24-hour online service. Massive inventory

VIEW

After the order is placed with the advance deposit, 7-15 days for goods preparation

One year after-sales service period













# WHY CHOOSE US



With 30 years of industry experience.



Massive inventory The best price and



After the order is placed with the advance deposit, 7-15 days for

### **OUR CERTIFICATE**



Packing & Delivery

## **PACKAGE & TRANSPORT**



FAQ

We are the largest pro