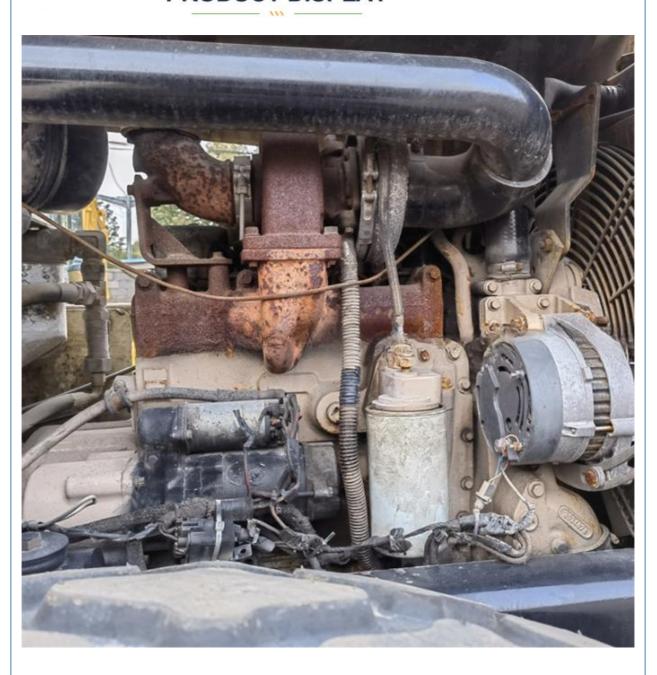

c Information**

• Price: \$16,800.00/units 1-2 units

• Packaging Details: CONTAINER, BULK CARGO SHIP, RO-RO

Supply Ability: 10 Unit/Units per Month



### **Product Specification**

Applicable Industries: Building Material Shops, Manufacturing

Plant, Construction Works

• Showroom Location: Egypt, Morocco, Kenya, Philippines, Saudi

Arabia, Indonesia, India, Malaysia, Brazil, Chile, Kazakhstan, Thailand, Uzbekistan, Sri Lanka, Bangladesh, Ukraine, Viet Nam, Pakistan, Peru, South Africa, Algeria, Mexico

• Type: Tire Roller

• Static Linear Pressure: 28

• Travel Speed: 0~14km/h

Year: 2017
Grade Ability: 30%
Power: 110 Kw
Weight: 9000 KG
Engine: Diesel Engine

Owini Cinala Daim Dalla

Original



### More Images

. Engine Brand:









### **Product Description**

# PRODUCT DISPLAY





### Specification

item value

Product Name ingersoll-rand

Operation Weight 8500 KG

**Location** Shanghai, China

**Engine** ingersoll-rand

Power 110 KW

Place of Origin Ameirca

## **MAIN PRODUCTS**













Company Profile





We have been engaged in the second-hand construction machinery sales industry for more than 30 years.





Professionals do professional things. If you are looking for the most cost-effective,

Our main business is construction machinery, such as crawler excavator, wheel excavator, bulldozer, loader, grader, forklift, dump truck, transport truck, truck mixer, concrete pump, backhoe loader, truck crane, etc

With 30 years of industry experience. 24-hour online service. Massive inventory

VIEW

After the order is placed with the advance deposit, 7-15 days