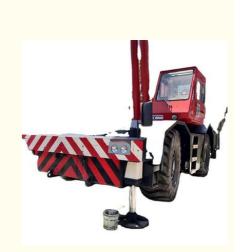

## 139.8kw Gross Power Tadano TR-500EX Used Crane with 50 Ton Capacity and **250L Fuel Capacity**

- Rated Loading Capacity:
- Max. Lifting Height:
- Max. Lifting Load:

50 Ton 34.1 M

Original

Original MITSUBISHI

Provided

- 50000KG
- Hydraulic Cylinder Brand: Original
- Hydraulic Pump Brand:
- Hydraulic Valve Brand:
- Engine Brand:
- Machinery Test Report:
- Video Outgoing-inspection: Provided
- Core Components:
- Weight (KG):

## Specification

| Item             | VALUE                       |
|------------------|-----------------------------|
| Product Name     | TADANO Mobile Crane TR500EX |
| Operation Weight | 43000 KG                    |
| Location         | Shanghai,China              |
| Engine           | Mitsubishi                  |
| Power            | 140 KW                      |
| Place of Origin  | Japan                       |
| Length           | 13570mm                     |
| Width            | 3315mm                      |
| Height           | 3800mm                      |