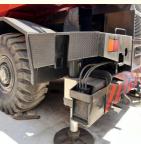

**Basic Information**

• Packaging Details:

• Supply Ability:

- Price:
- \$53,000.00/units 1-1 units
- Container; Bulk Vessel; Ro-Ro; Flat Rack
- 3 Unit/Units per Month



### **Product Specification**

Showroom Location:

Argentina, Egypt, Morocco, Kenya, Philippines, Spain, Saudi Arabia, Indonesia, Malaysia, Chile, Kazakhstan, Thailand, Mexico, Romania, Kyrgyzstan, Viet Nam, Peru, South Africa, Colombia

- Rated Loading Capacity:
- Max. Lifting Height:
- Max. Lifting Load:

50 Ton 34.1 M

Original

Original MITSUBISHI

Provided

- 50000KG
- Hydraulic Cylinder Brand: Original
- Hydraulic Pump Brand:
- Hydraulic Valve Brand:
- Engine Brand:
- Machinery Test Report:
- Video Outgoing-inspection: Provided
- Core Components:
- Weight (KG):

Motor, Pump, Engine 43000 Kg

### More Images









## Product Description





## Specification

| Item             | VALUE                       |
|------------------|-----------------------------|
| Product Name     | TADANO Mobile Crane TR500EX |
| Operation Weight | 43000 KG                    |
| Location         | Shanghai,China              |
| Engine           | Mitsubishi                  |
| Power            | 140 KW                      |
| Place of Origin  | Japan                       |
| Length           | 13570mm                     |
| Width            | 3315mm                      |
| Height           | 3800mm                      |

# MAIN PRODUCTS













# Company Profile





We have been engaged in the second-hand construction machinery sales industry for more than 30 years.



Professionals do professional t