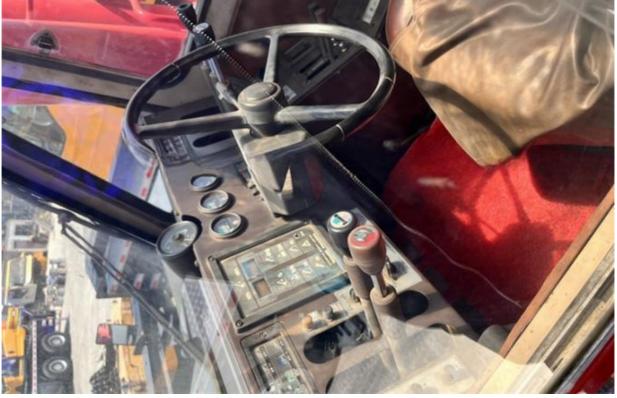

ging Details:

• Supply Ability:

- Price:
- \$53,000.00/units 1-1 units
- Container; Bulk Vessel; Ro-Ro; Flat Rack
- 3 Unit/Units per Month



### **Product Specification**

Showroom Location:

Argentina, Egypt, Morocco, Kenya, Philippines, Spain, Saudi Arabia, Indonesia, Malaysia, Chile, Kazakhstan, Thailand, Mexico, Romania, Kyrgyzstan, Viet Nam, Peru, South Africa, Colombia

- Rated Loading Capacity:
- Max. Lifting Height:
- Max. Lifting Load:

50 Ton 34.1 M

Original

Original MITSUBISHI

Provided

- 50000KG
- Hydraulic Cylinder Brand: Original
- Hydraulic Pump Brand:
- Hydraulic Valve Brand:
- Engine Brand:
- Machinery Test Report:
- Video Outgoing-inspection: Provided
- Core Components:
- Weight (KG):

Motor, Pump, Engine 43000 Kg

### More Images









## Product Description





## Specification

| Item             | VALUE                       |
|------------------|-----------------------------|
| Product Name     | TADANO Mobile Crane TR500EX |
| Operation Weight | 43000 KG                    |
| Location         | Shanghai,China              |
| Engine           | Mitsubishi                  |
| Power            | 140 KW                      |
| Place of Origin  | Japan                       |
| Length           | 13570mm                     |
| Width            | 3315mm                      |
| Height           | 3800mm                      |

# MAIN PRODUCTS













# Company Profile





We have been engaged in the second-hand construction machinery sales industry for more than 30 years.



Professionals do professional things. If you are looking for