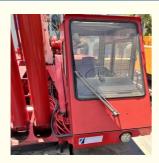

### **Basic Information**

• Packaging Details:

• Supply Ability:

- Price:
- \$53,000.00/units 1-1 units
- Container; Bulk Vessel; Ro-Ro; Flat Rack
- 3 Unit/Units per Month



### **Product Specification**

Showroom Location:

Argentina, Egypt, Morocco, Kenya, Philippines, Spain, Saudi Arabia, Indonesia, Malaysia, Chile, Kazakhstan, Thailand, Mexico, Romania, Kyrgyzstan, Viet Nam, Peru, South Africa, Colombia

- Rated Loading Capacity:
- Max. Lifting Height:
- Max. Lifting Load:

50 Ton 34.1 M

Original

Original MITSUBISHI

Provided

- 50000KG
- Hydraulic Cylinder Brand: Original
- Hydraulic Pump Brand:
- Hydraulic Valve Brand:
- Engine Brand:
- Machinery Test Report:
- Video Outgoing-inspection: Provided
- Core Components:
- Weight (KG):

Motor, Pump, Engine 43000 Kg

### More Images









## Product Description





## Specification

| Item             | VALUE                       |
|------------------|-----------------------------|
| Product Name     | TADANO Mobile Crane TR500EX |
| Operation Weight | 43000 KG                    |
| Location         | Shanghai,China              |
| Engine           | Mitsubishi                  |
| Power            | 140 KW                      |
| Place of Origin  | Japan                       |
| Length           | 13570mm                     |
| Width            | 3315mm                      |
| Height           | 3800mm                      |

# MAIN PRODUCTS













# Company Profile





We have been engaged in the second-hand construction machinery sales industry for more than 30 years.



Professionals do profession