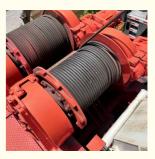

Basic Information**

• Packaging Details:

• Supply Ability:

- Price:
- \$53,000.00/units 1-1 units
- Container; Bulk Vessel; Ro-Ro; Flat Rack
- 3 Unit/Units per Month



### **Product Specification**

Showroom Location:

Argentina, Egypt, Morocco, Kenya, Philippines, Spain, Saudi Arabia, Indonesia, Malaysia, Chile, Kazakhstan, Thailand, Mexico, Romania, Kyrgyzstan, Viet Nam, Peru, South Africa, Colombia

- Rated Loading Capacity:
- Max. Lifting Height:
- Max. Lifting Load:

50 Ton 34.1 M

Original

Original MITSUBISHI

Provided

- 50000KG
- Hydraulic Cylinder Brand: Original
- Hydraulic Pump Brand:
- Hydraulic Valve Brand:
- Engine Brand:
- Machinery Test Report:
- Video Outgoing-inspection: Provided
- Core Components:
- Weight (KG):

Motor, Pump, Engine 43000 Kg

### More Images









## Product Description





## Specification

| Item             | VALUE                       |
|------------------|-----------------------------|
| Product Name     | TADANO Mobile Crane TR500EX |
| Operation Weight | 43000 KG                    |
| Location         | Shanghai,China              |
| Engine           | Mitsubishi                  |
| Power            | 140 KW                      |
| Place of Origin  | Japan                       |
| Length           | 13570mm                     |
| Width            | 3315mm                      |
| Height           | 3800mm                      |

# MAIN PRODUCTS













# Company Profile





We have been engaged in the second-hand construction machinery sales industry for more than 30 years.



Professionals do professional thi