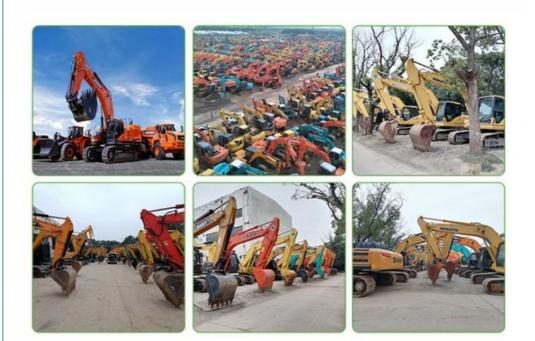

### More Images

Our main business is construction machinery, such as crawler excavator, wheel excavator, bulldozer, loader, grader, forklift, dump truck, transport truck, truck mixer, concrete pump, backhoe loader, truck crane, etc